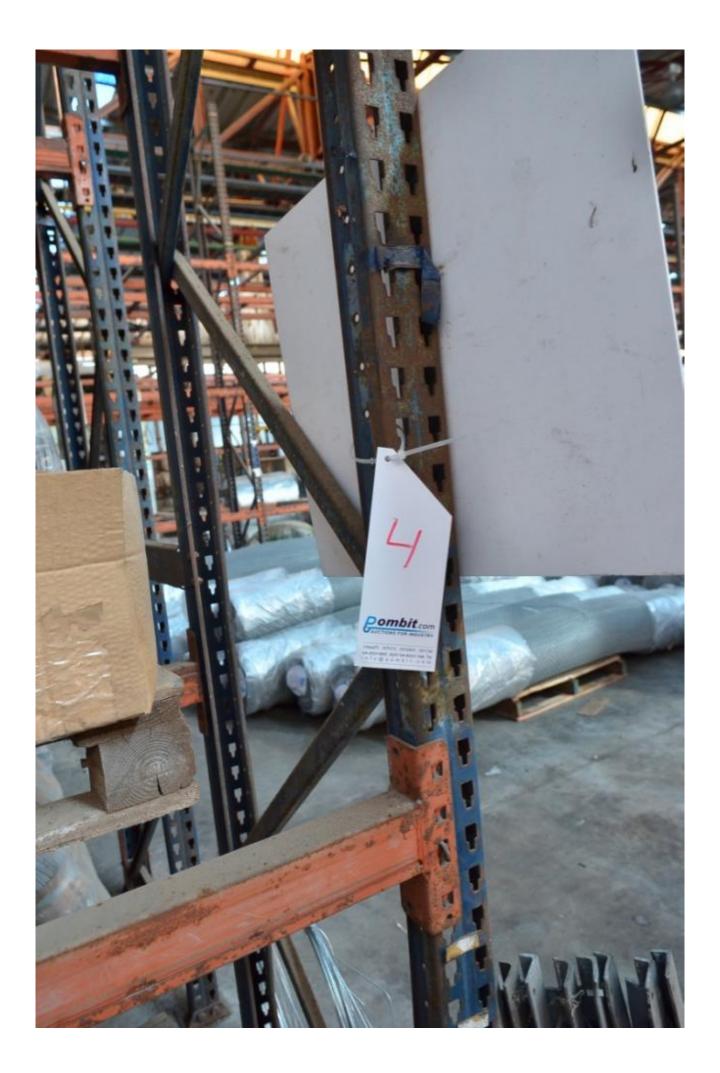

## Description

Medium weight Shelving - for 0.6 ton~

Reasonable working condition, damaged paint, Some of the frames slightly twist in the lower part, these frames can be easily shortened by 600-800 mm

crossbeam measurement long 2700mm -- 80x50 mm quantity 48 units

Height Frames 4000 mm - width 800 mm quantity 8 units

Dissolution by the buyer, loading by us.