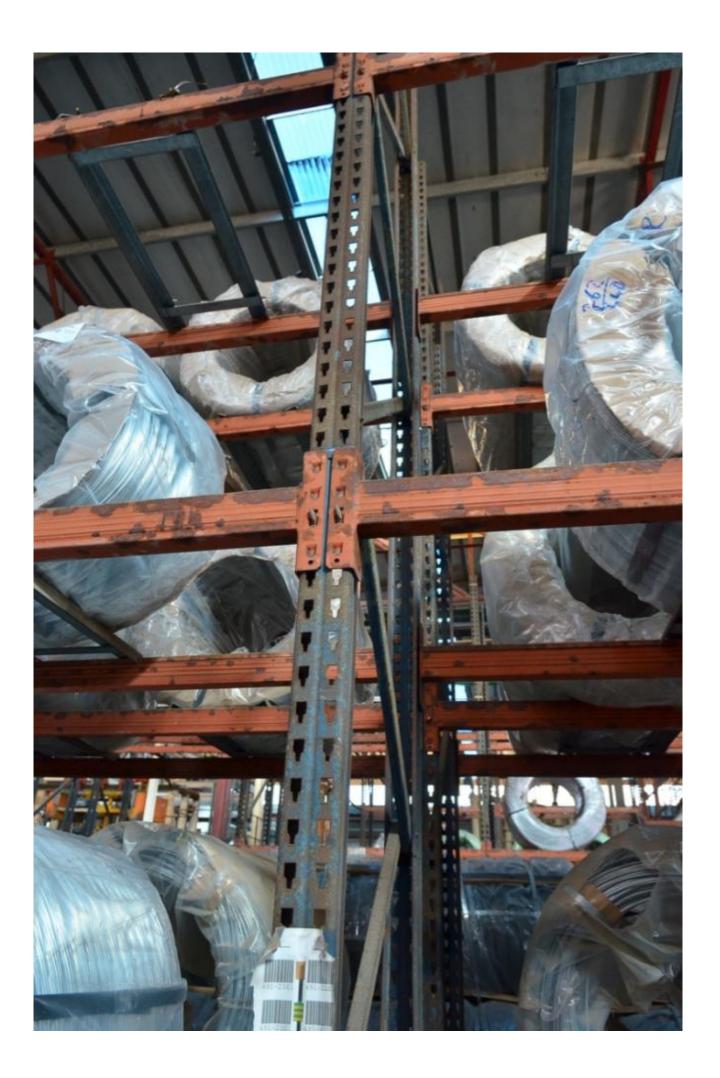

## Description

Medium weight Shelving - for 0.6 ton~

Reasonable working condition, damaged paint, Some of the frames slightly twist in the lower part, these frames can be easily shortened by 600-800 mm

crossbeam measurement long 2700mm -- 80x50 mm quantity 48 units

Height Frames 4000 mm - width 800 mm quantity 8 units

Dissolution by the buyer, loading by us.