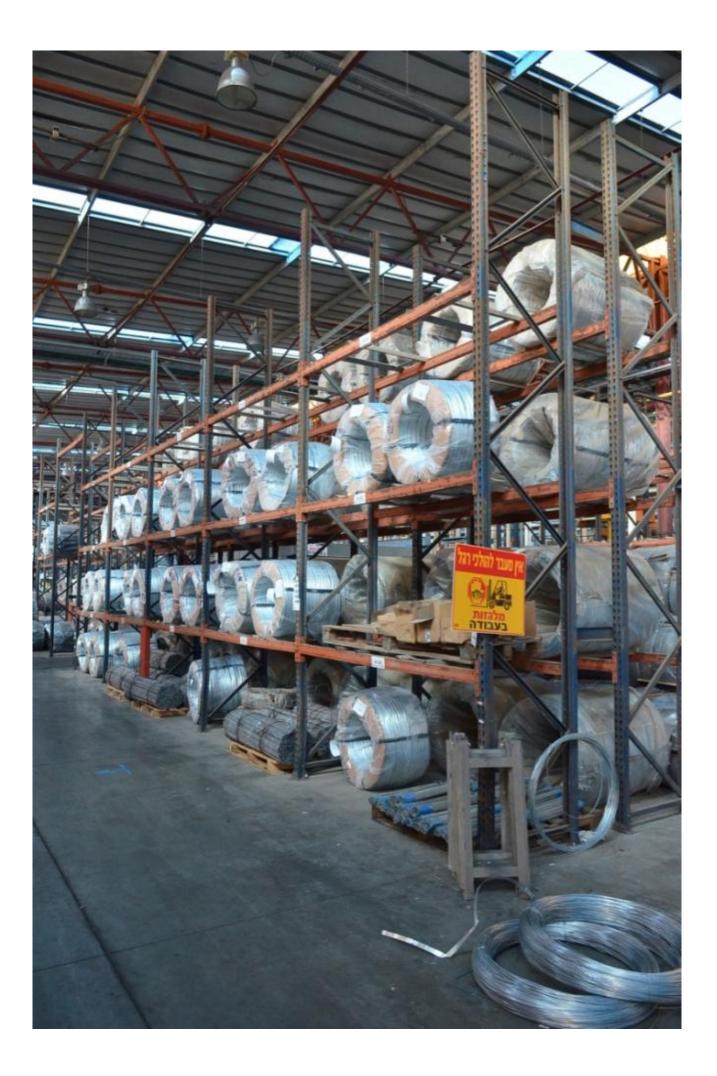

## Description

Medium weight Shelving - for 0.6 ton~

Reasonable working condition, damaged paint, Some of the frames slightly twist in the lower part, these frames can be easily shortened by 600-800 mm

crossbeam measurement long 2700mm -- 80x50 mm quantity 48 units

Height Frames 4000 mm - width 800 mm quantity 8 units

Dissolution by the buyer, loading by us.