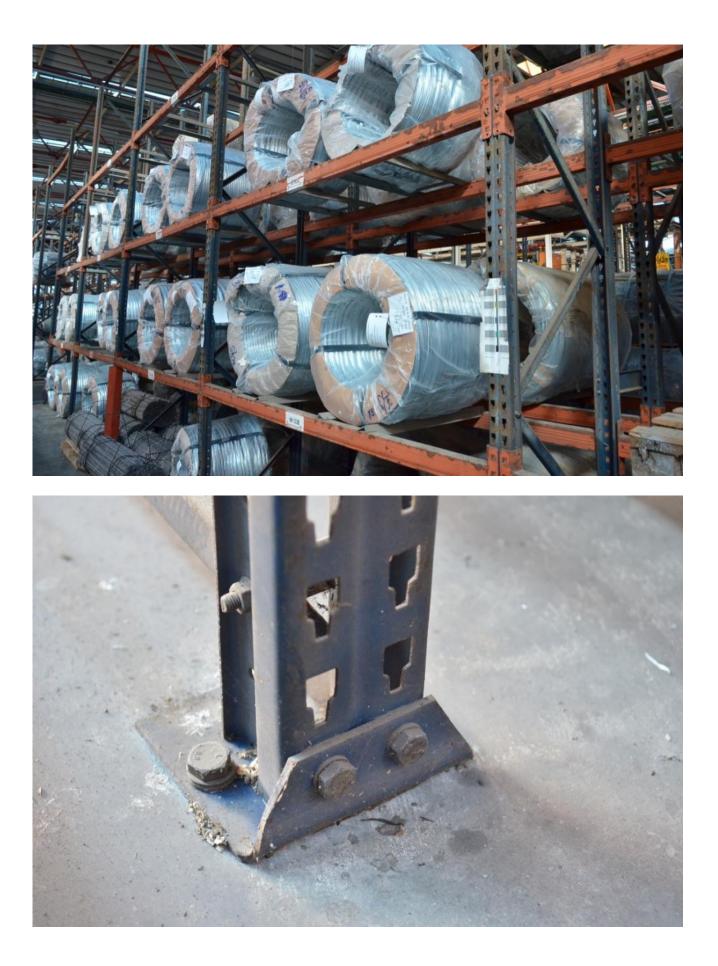

## Description

Medium weight Shelving - for 0.6 ton~

Reasonable working condition, damaged paint, Some of the frames slightly twist in the lower part, these frames can be easily shortened by 600-800 mm

crossbeam measurement long 2700mm -- 80x50 mm quantity 48 units

Height Frames 4000 mm - width 800 mm quantity 8 units

Dissolution by the buyer, loading by us.