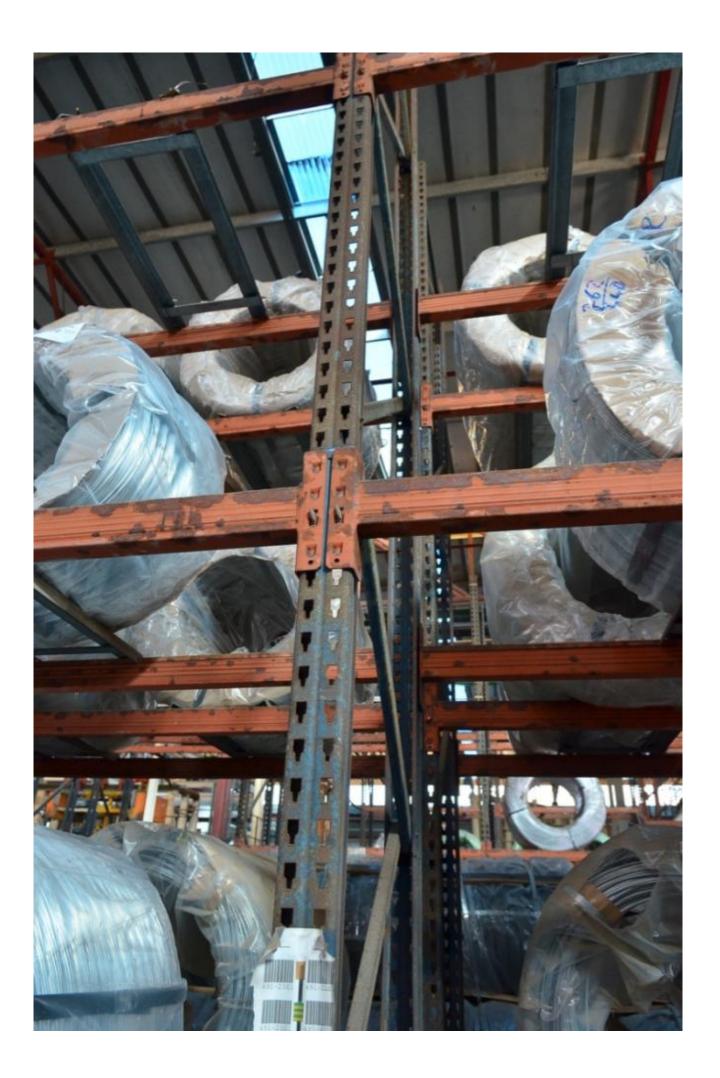

### Description

Medium weight Shelving - for 0.6 ton~ Reasonable working condition, damaged paint,Part of the frame slightly crooked of the lower part, these frames can be shortened by 600-800 mm in the lower part.

crossbeam measurement long 2700mm -- 100x50mm quantity 49 units

Height Frames 4000 mm - width 800 mm quantity 12 units

Dissolution by the buyer, loading by us