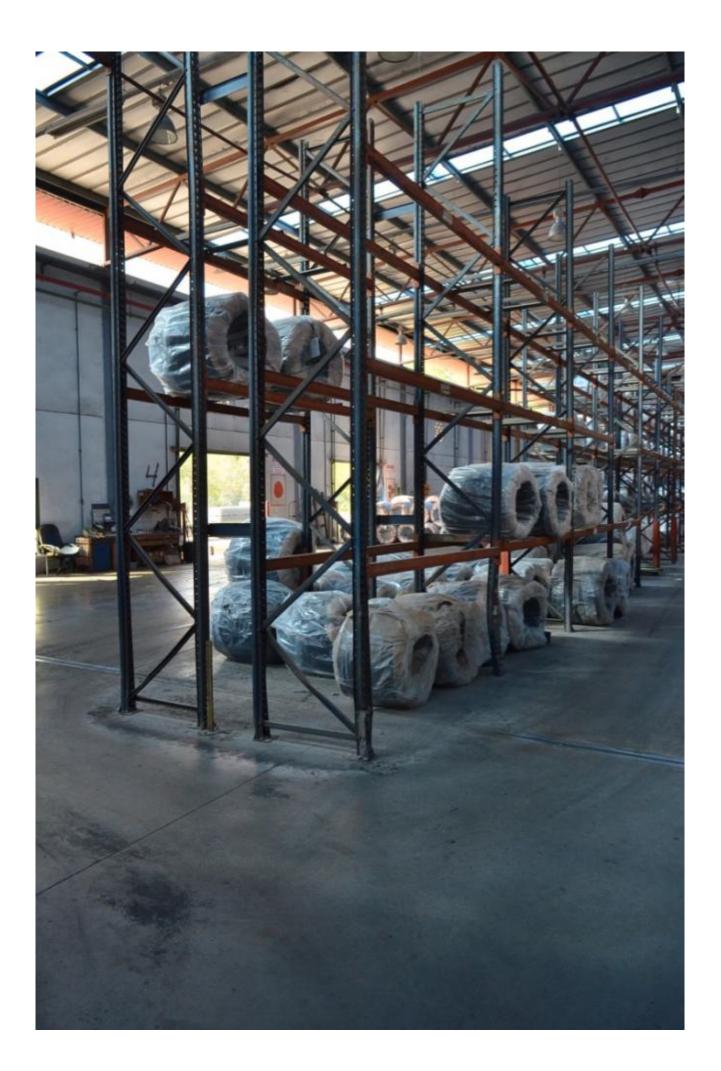

### Description

Medium weight Shelving - for 0.6 ton~ Reasonable working condition, damaged paint,Part of the frame slightly crooked of the lower part, these frames can be shortened by 600-800 mm in the lower part.

crossbeam measurement long 2700mm -- 100x50mm quantity 49 units

Height Frames 4000 mm - width 800 mm quantity 12 units

Dissolution by the buyer, loading by us