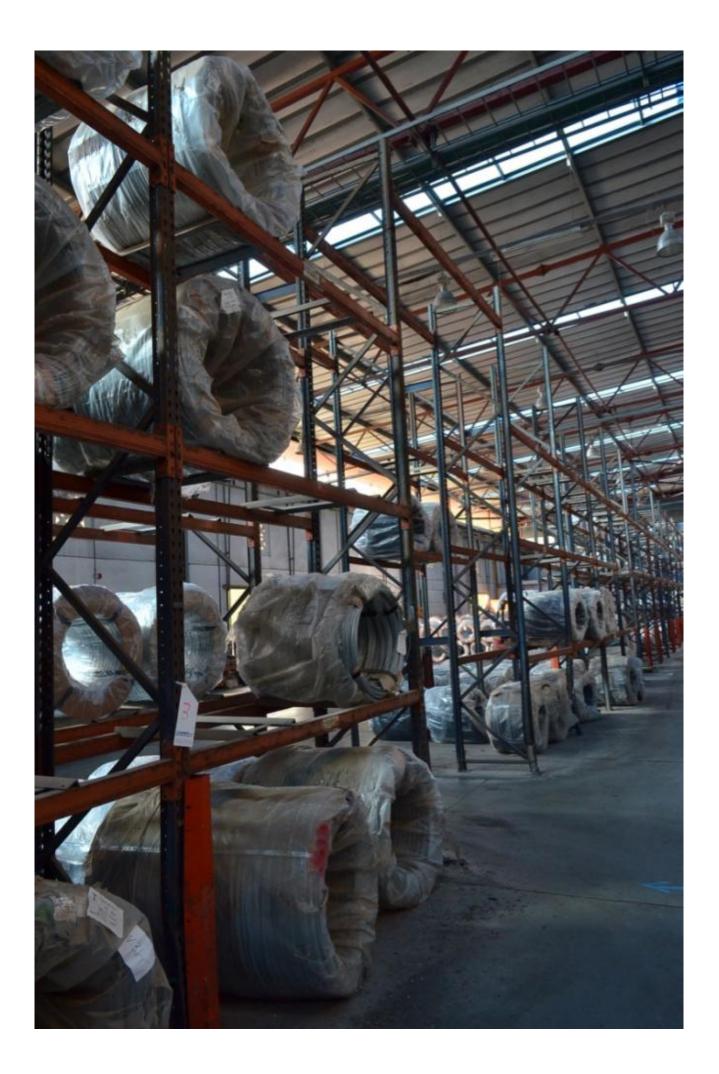

### Description

Medium weight Shelving - for 0.6 ton~ Reasonable working condition, damaged paint,Part of the frame slightly crooked of the lower part, these frames can be shortened by 600-800 mm in the lower part.

crossbeam measurement long 2700mm -- 100x50mm quantity 49 units

Height Frames 4000 mm - width 800 mm quantity 12 units

Dissolution by the buyer, loading by us