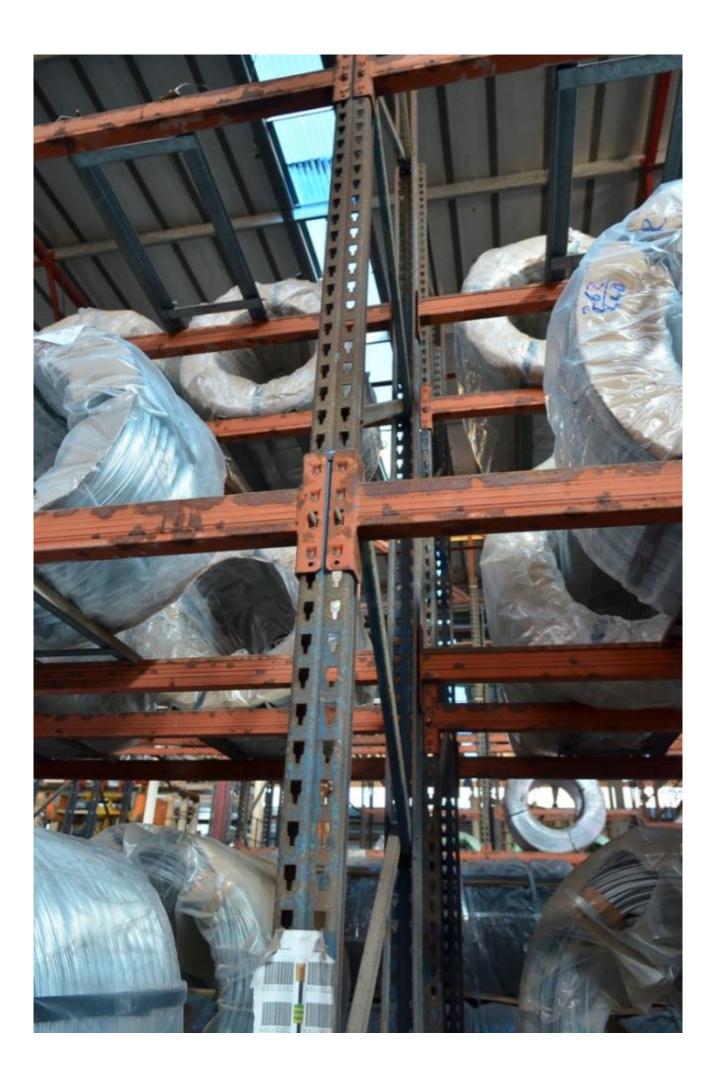

#### Description

Medium weight Shelving -

Reasonable working condition, damaged paint, Part of the frame slightly crooked of the lower part, these frames can be shortened by 600-800 mm in the lower part.

crossbeam measurement long 2700mm -- 100x50mm quantity 40 units & 33 units of 50x80 mm beam

100x50 for approximately  $1.3 \sim \text{ton (for twin)}$  80x50 for approximataly  $0.6 \sim \text{ton (for twin)}$ 

Height Frames 4000 mm - width 800 mm

quantity 12 units

Dissolution by the buyer, loading by us.