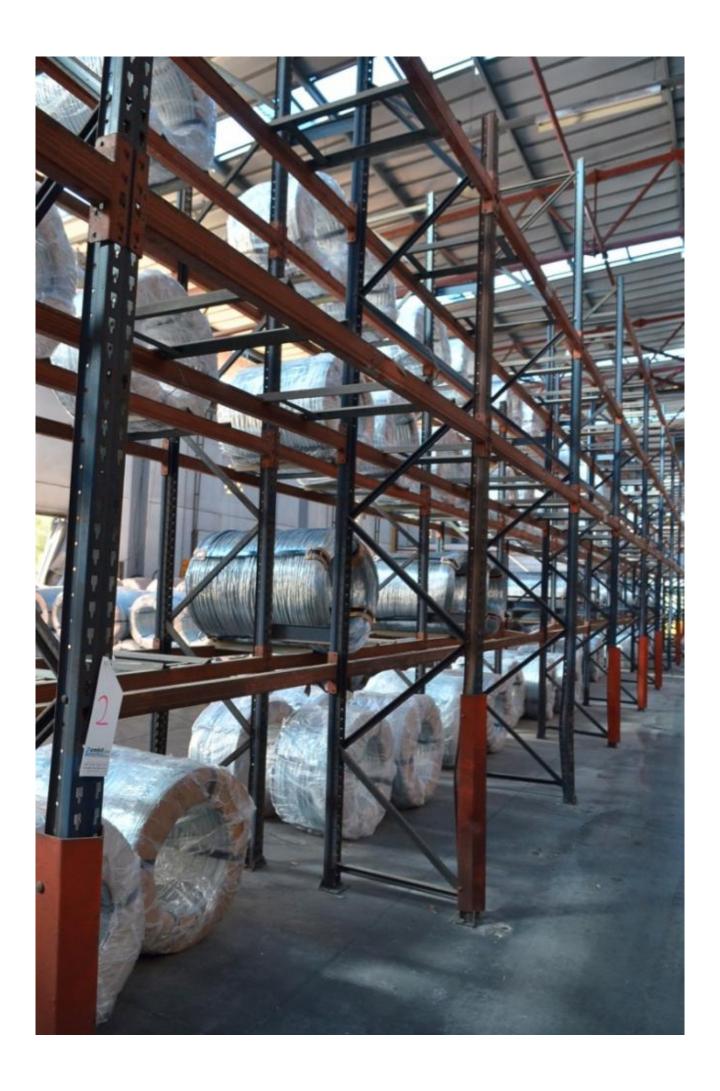

#### Description

Medium weight Shelving -

Reasonable working condition, damaged paint, Part of the frame slightly crooked of the lower part, these frames can be shortened by 600-800 mm in the lower part.

crossbeam measurement long 2700mm -- 100x50mm quantity 40 units & 33 units of 50x80 mm beam

100x50 for approximately  $1.3 \sim \text{ton (for twin)}$  80x50 for approximataly  $0.6 \sim \text{ton (for twin)}$ 

Height Frames 4000 mm - width 800 mm

quantity 12 units

Dissolution by the buyer, loading by us.