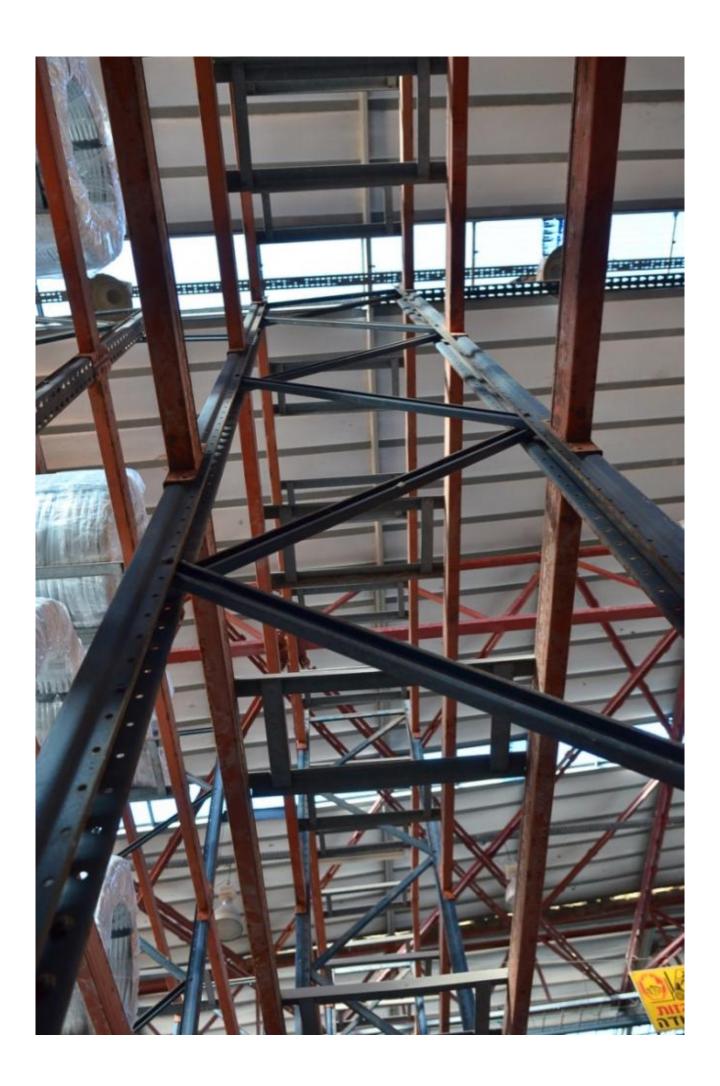

#### Description

Medium weight Shelving -

Reasonable working condition, damaged paint, Part of the frame slightly crooked of the lower part, these frames can be shortened by 600-800 mm in the lower part.

crossbeam measurement long 2700mm -- 100x50mm quantity 40 units & 33 units of 50x80 mm beam

100x50 for approximately  $1.3 \sim \text{ton (for twin)}$  80x50 for approximataly  $0.6 \sim \text{ton (for twin)}$ 

Height Frames 4000 mm - width 800 mm

quantity 12 units

Dissolution by the buyer, loading by us.