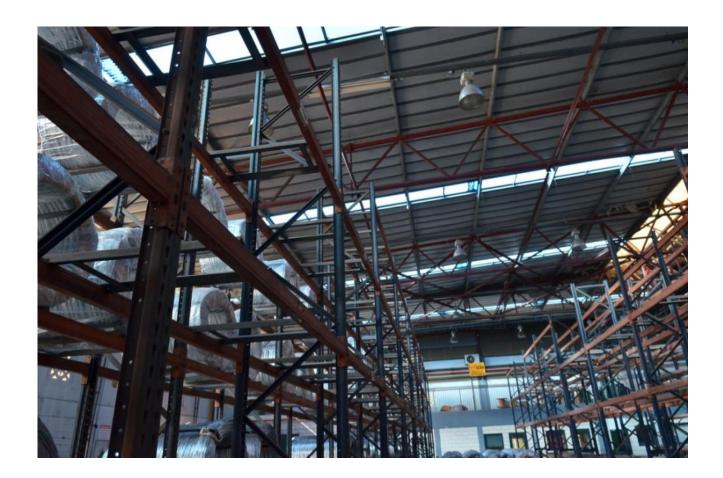

#### Description

Medium weight Shelving -

Reasonable working condition, damaged paint, Part of the frame slightly crooked of the lower part, these frames can be shortened by 600-800 mm in the lower part.

crossbeam measurement long 2700mm -- 100x50mm quantity 40 units & 33 units of 50x80 mm beam

100x50 for approximately  $1.3 \sim \text{ton (for twin)}$  80x50 for approximataly  $0.6 \sim \text{ton (for twin)}$ 

Height Frames 4000 mm - width 800 mm

quantity 12 units

Dissolution by the buyer, loading by us.