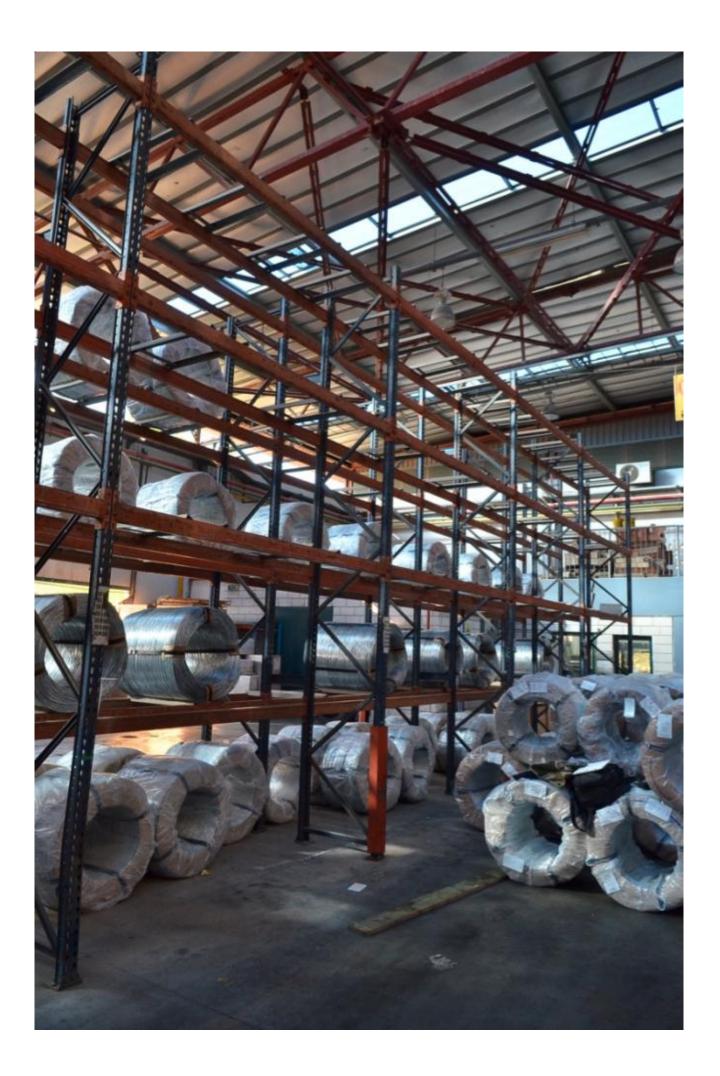

## Description

Medium weight Shelving - for 1.3 ton~ Reasonable working condition, damaged paint,Part of the frame slightly crooked of the lower part, these frames can be shortened by 600-800 mm in the lower part.

crossbeam measurement long 2700mm -- 100x50mm quantity 60 units

Height Frames 4000 mm - width 800 mm quantity 10 units

Dissolution by the buyer, loading us.