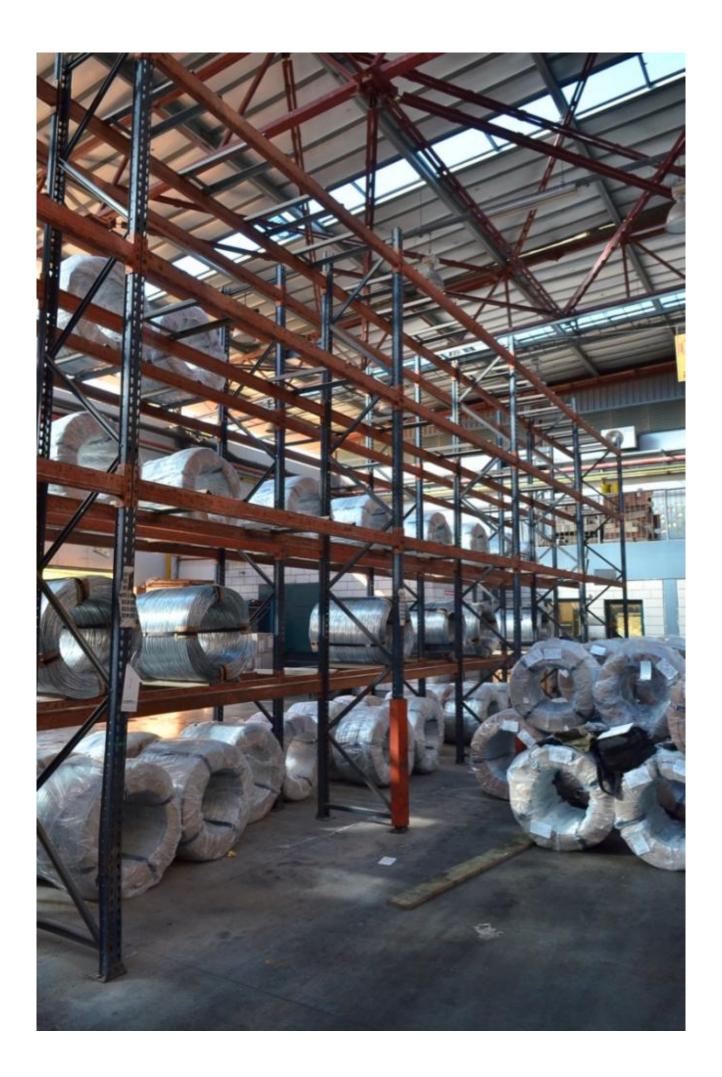

## Description

Medium weight Shelving - for 1.3 ton~ Reasonable working condition, damaged paint,Part of the frame slightly crooked of the lower part, these frames can be shortened by 600-800 mm in the lower part.

crossbeam measurement long 2700mm -- 100x50mm quantity 60 units

Height Frames 4000 mm - width 800 mm quantity 10 units

Dissolution by the buyer, loading us.