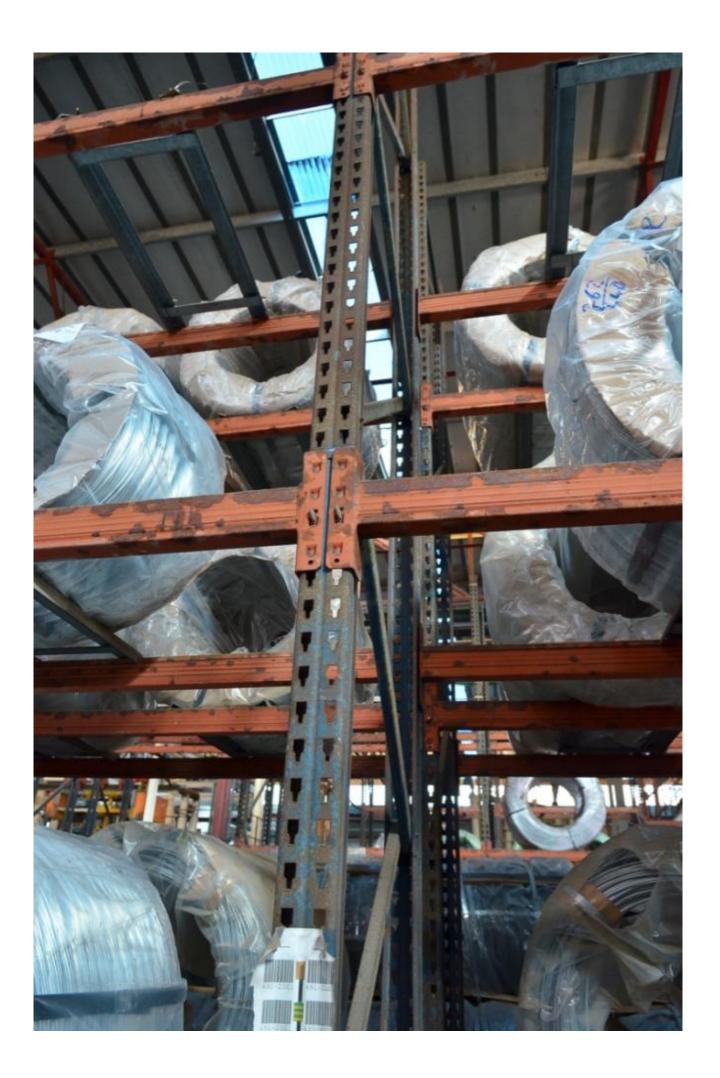

## Description

Medium weight Shelving - for 1.3 ton~ Reasonable working condition, damaged paint,Part of the frame slightly crooked of the lower part, these frames can be shortened by 600-800 mm in the lower part.

crossbeam measurement long 2700mm -- 100x50mm quantity 60 units

Height Frames 4000 mm - width 800 mm quantity 10 units

Dissolution by the buyer, loading us.