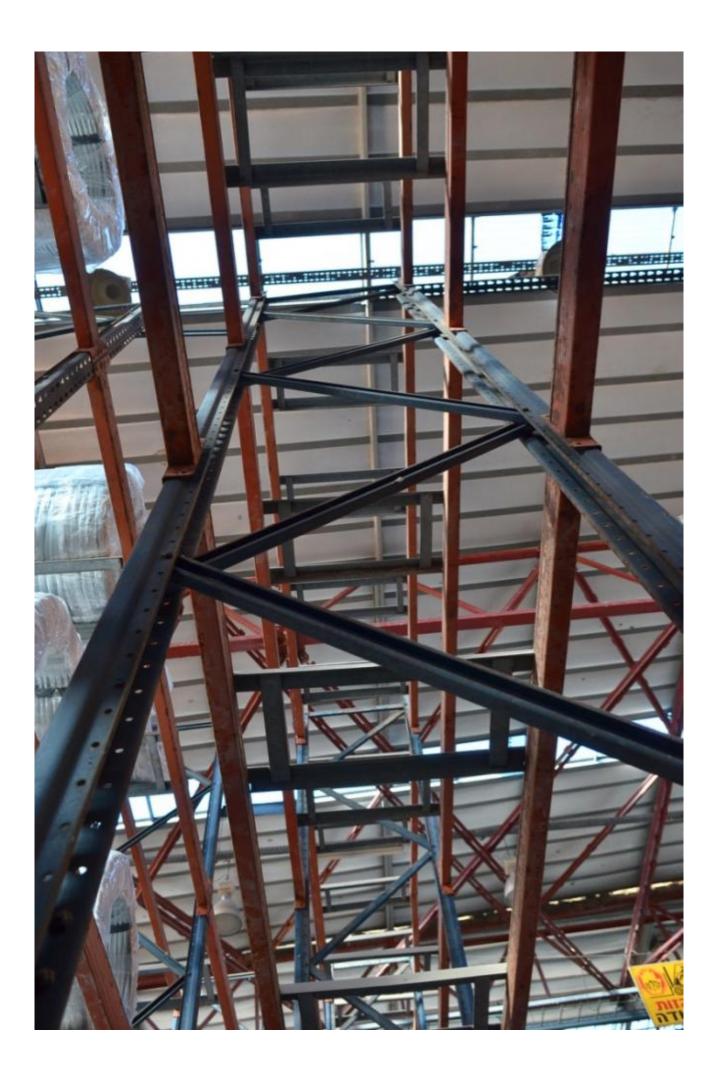

## Description

Medium weight Shelving - for 1.3 ton~ Reasonable working condition, damaged paint,Part of the frame slightly crooked of the lower part, these frames can be shortened by 600-800 mm in the lower part.

crossbeam measurement long 2700mm -- 100x50mm quantity 60 units

Height Frames 4000 mm - width 800 mm quantity 10 units

Dissolution by the buyer, loading us.