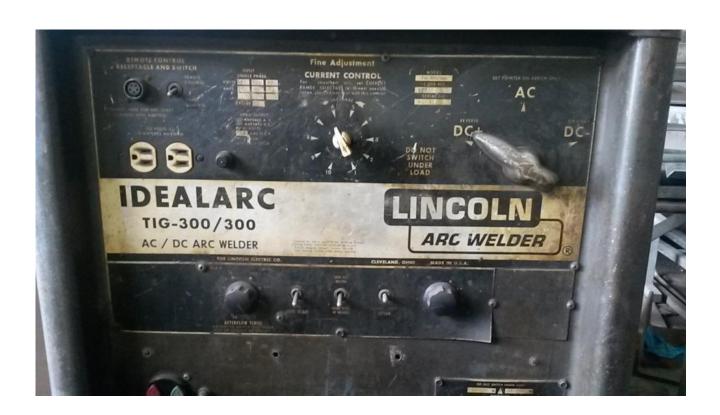

## Machine details

Name LINCOLN - 300A

Item Number 90

Manufacturer LINCOLN

**Type** TIG 300/300

Available from Available

**Quality** Uncheked Under Power

**Location** Hadera

# Description

Lincoln welding machine, in working condition.

You can only weld electrode.

tha TIG (argon weldnig) does not work.

300A