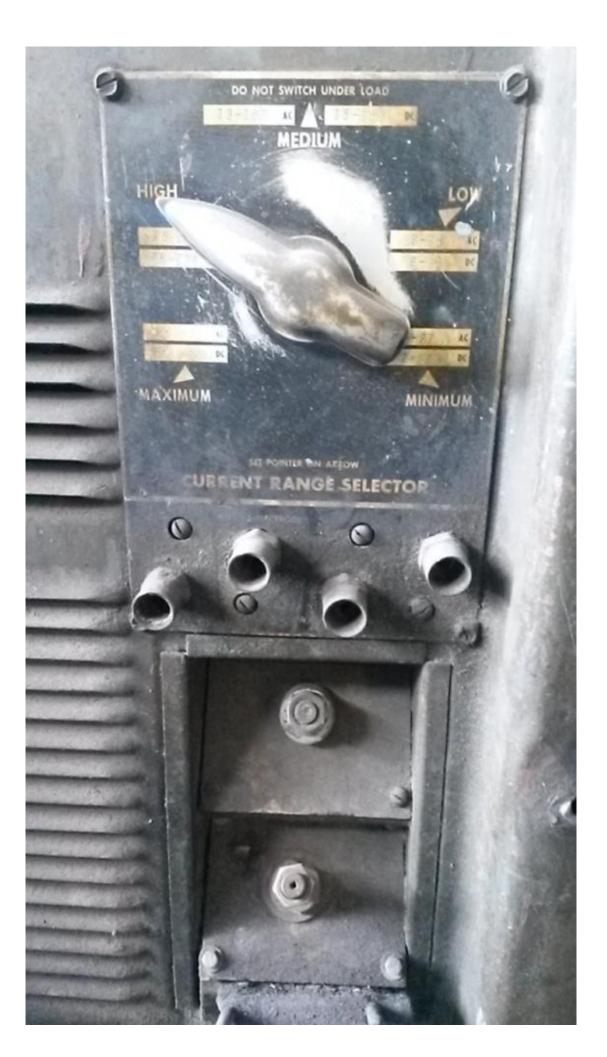

## Machine details

Name LINCOLN - 300A

Item Number 90

Manufacturer LINCOLN

**Type** TIG 300/300

Available from Available

**Quality** Uncheked Under Power

**Location** Hadera

# Description

Lincoln welding machine, in working condition.

You can only weld electrode.

tha TIG (argon weldnig) does not work.

300A