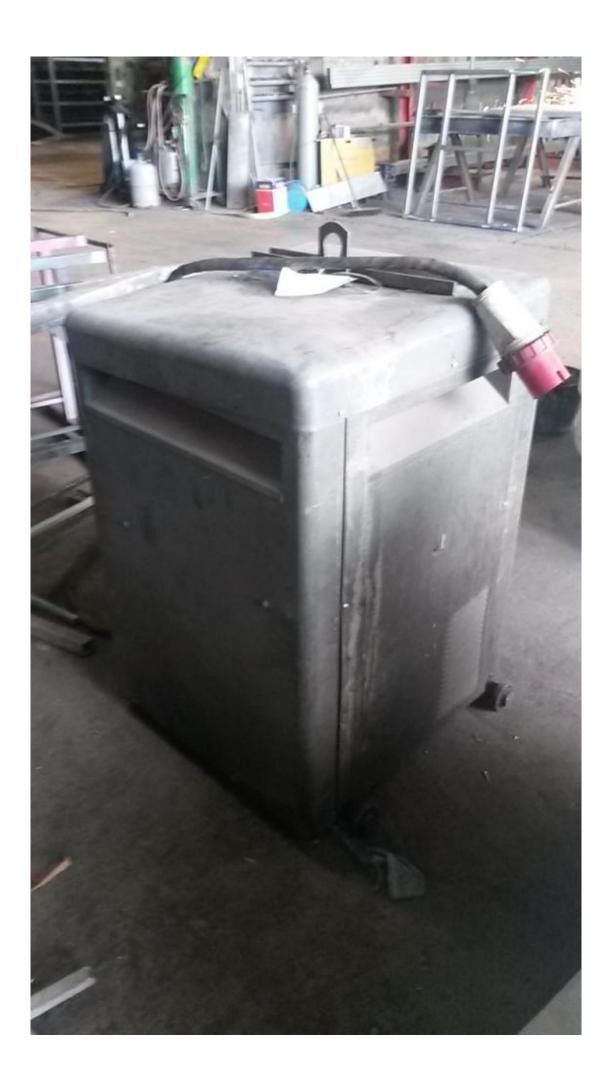

## Machine details

Name LINCOLN - 300A

Item Number 90

Manufacturer LINCOLN

**Type** TIG 300/300

Available from Available

**Quality** Uncheked Under Power

**Location** Hadera

# Description

Lincoln welding machine, in working condition.

You can only weld electrode.

tha TIG (argon weldnig) does not work.

300A

#### Technical details

**Dimensions** 800 x 1160 x 750 mm

Weight kg