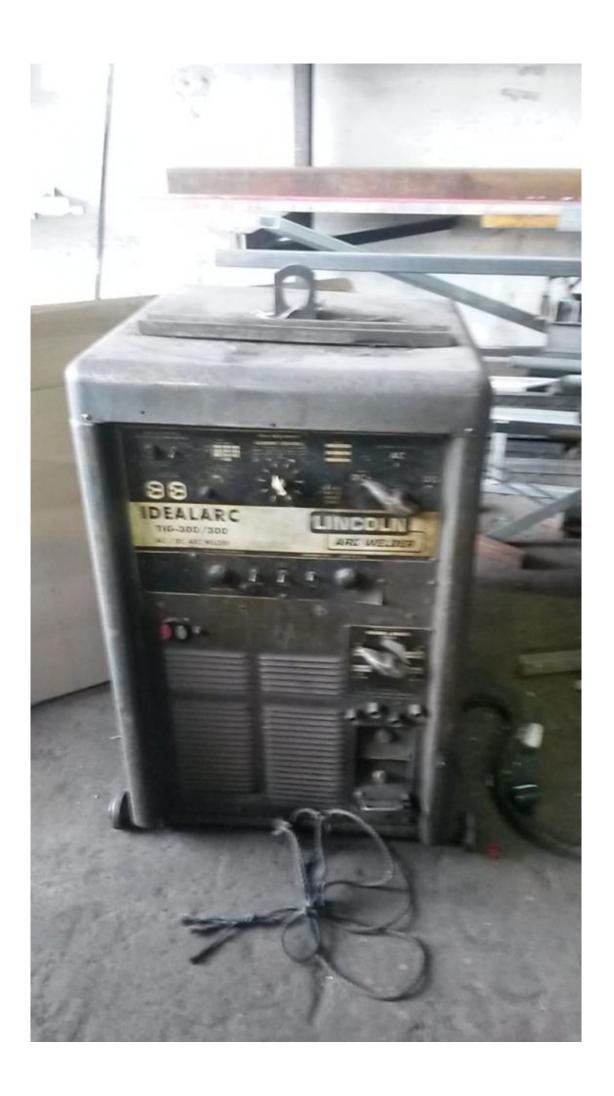

## Machine details

Name LINCOLN - 300A

Item Number 90

Manufacturer LINCOLN

**Type** TIG 300/300

Available from Available

**Quality** Uncheked Under Power

**Location** Hadera

# Description

Lincoln welding machine, in working condition.

You can only weld electrode.

tha TIG (argon weldnig) does not work.

300A