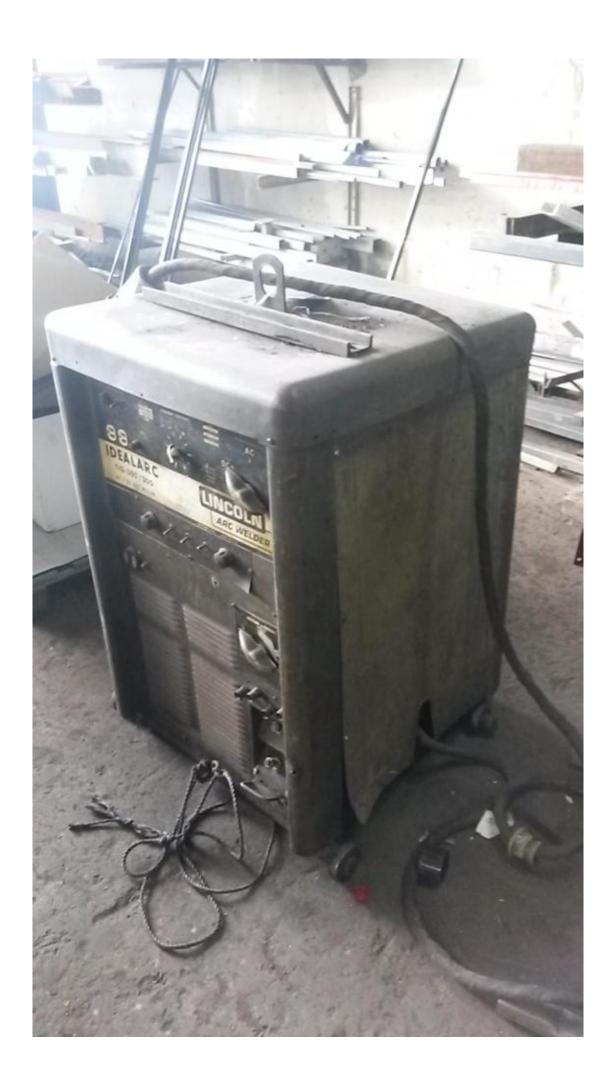

## Machine details

Name LINCOLN - 300A

Item Number 90

Manufacturer LINCOLN

**Type** TIG 300/300

Available from Available

**Quality** Uncheked Under Power

**Location** Hadera

# Description

Lincoln welding machine, in working condition.

You can only weld electrode.

tha TIG (argon weldnig) does not work.

300A