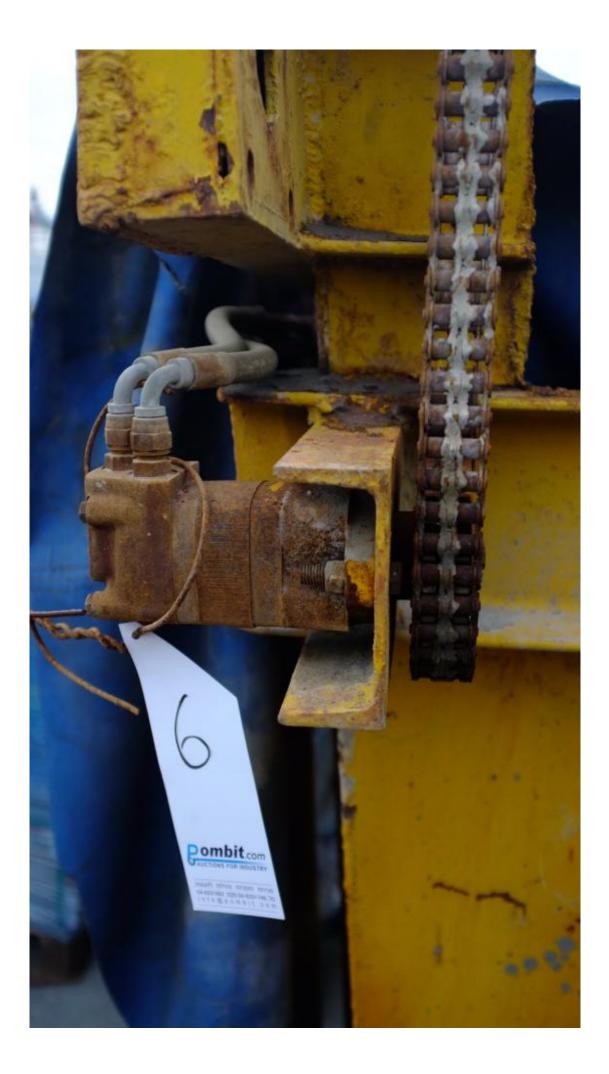

### Description

concrete Container ,

moves on a rail with electric hydraulic unit that operates the drive mechanism and opens and closes the container's door. Without control unit volume- 2.8 Cubic meters. D1380-W1300-L1600

center between rails wheels - 1900mm