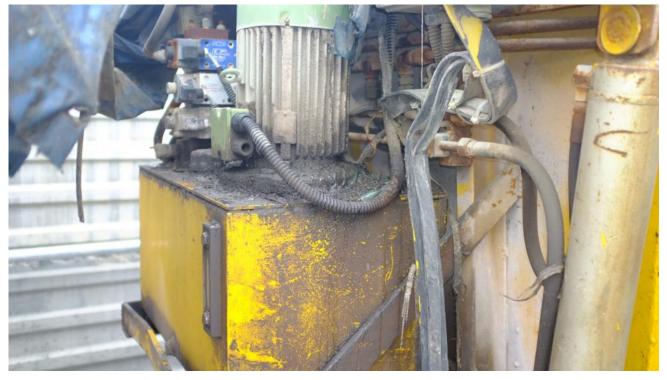

### Description

concrete Container ,

moves on a rail with electric hydraulic unit that operates the drive mechanism and opens and closes the container's door. Without control unit volume- 2.8 Cubic meters. D1380-W1300-L1600