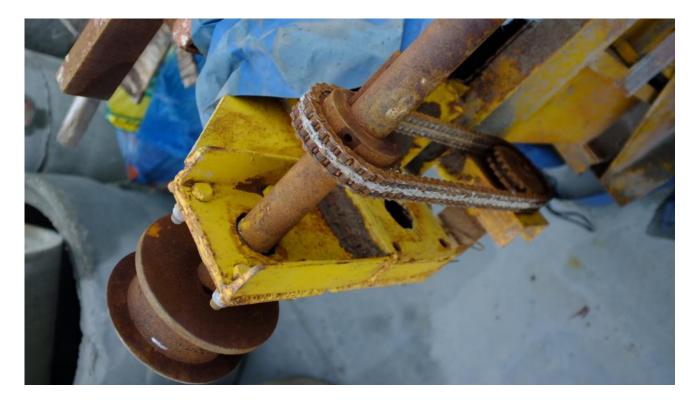

### Description

concrete Container ,

moves on a rail with electric hydraulic unit that operates the drive mechanism and opens and closes the container's door. Without control unit volume- 2.8 Cubic meters. D1380-W1300-L1600

center between rails wheels - 1900mm