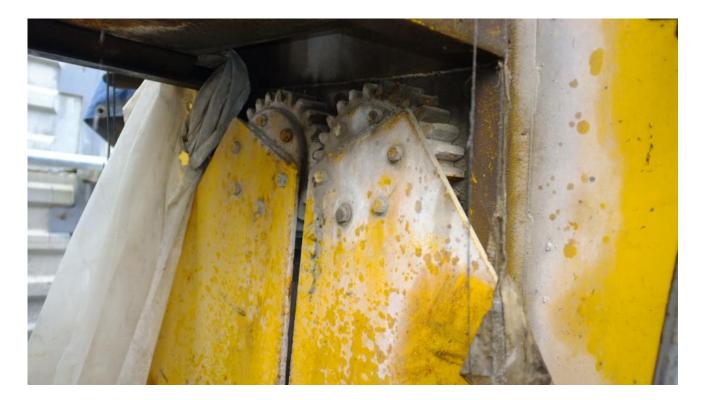

### Description

concrete Container ,

moves on a rail with electric hydraulic unit that operates the drive mechanism and opens and closes the container's door. Without control unit volume- 2.8 Cubic meters. D1380-W1300-L1600