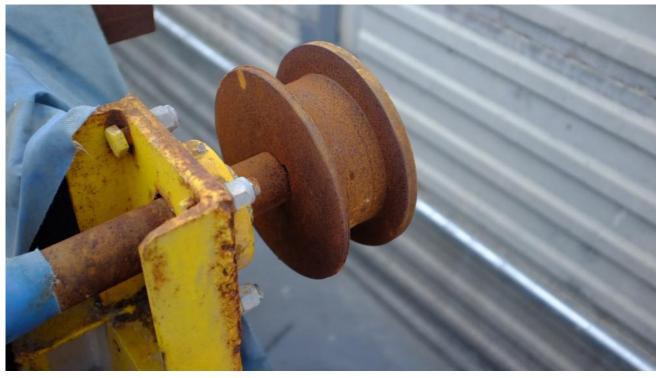

### Description

concrete Container ,

moves on a rail with electric hydraulic unit that operates the drive mechanism and opens and closes the container's door. Without control unit volume- 2.8 Cubic meters. D1380-W1300-L1600

center between rails wheels - 1900mm