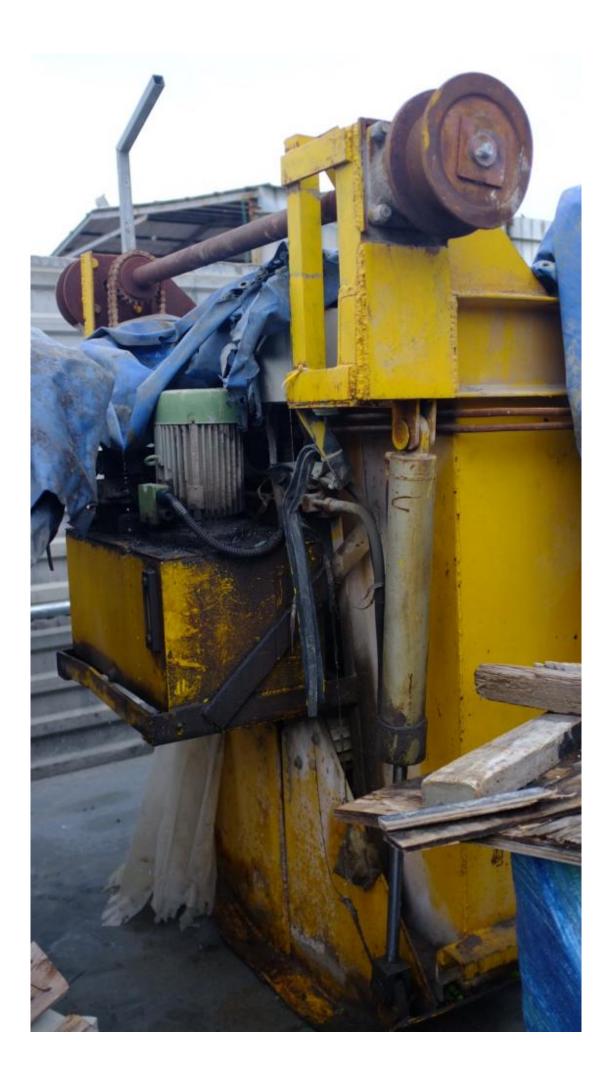

### Description

concrete Container ,

moves on a rail with electric hydraulic unit that operates the drive mechanism and opens and closes the container's door. Without control unit volume- 2.8 Cubic meters. D1380-W1300-L1600

### **Technical details**

| Dimensions | 2300 x 2210 x 2000 mm |
|------------|-----------------------|
| Weight     | kg                    |