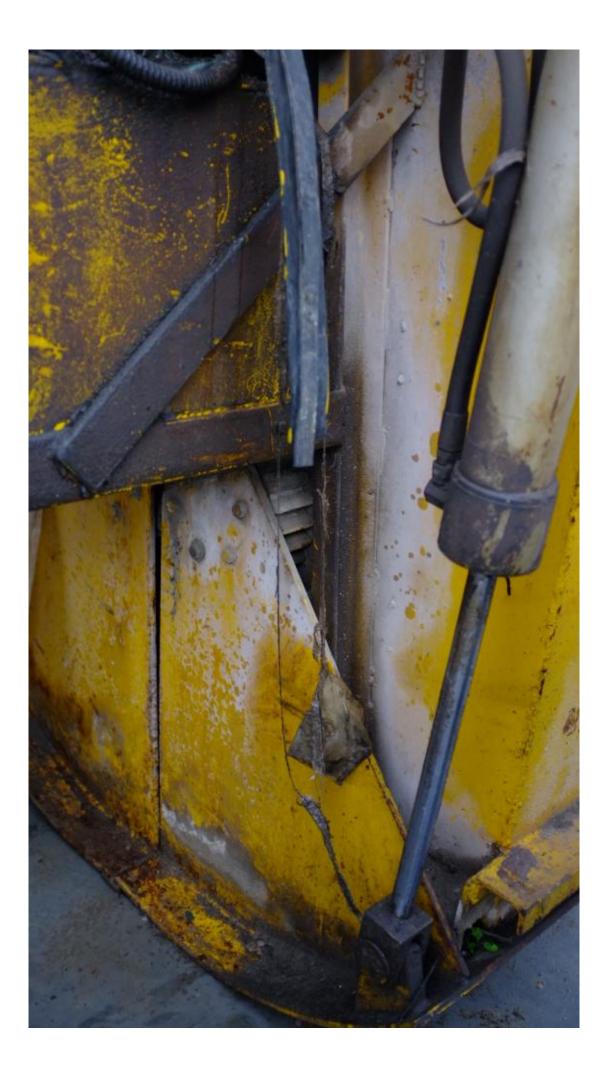

### Description

concrete Container ,

moves on a rail with electric hydraulic unit that operates the drive mechanism and opens and closes the container's door. Without control unit volume- 2.8 Cubic meters. D1380-W1300-L1600