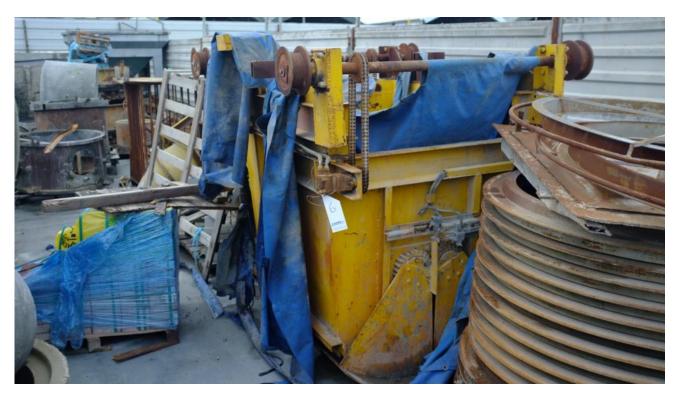

### Description

concrete Container ,

moves on a rail with electric hydraulic unit that operates the drive mechanism and opens and closes the container's door. Without control unit volume- 2.8 Cubic meters. D1380-W1300-L1600

center between rails wheels - 1900mm

### **Technical details**

| Dimensions | 2300 x 2210 x 2000 mm |
|------------|-----------------------|
| Weight     | kg                    |