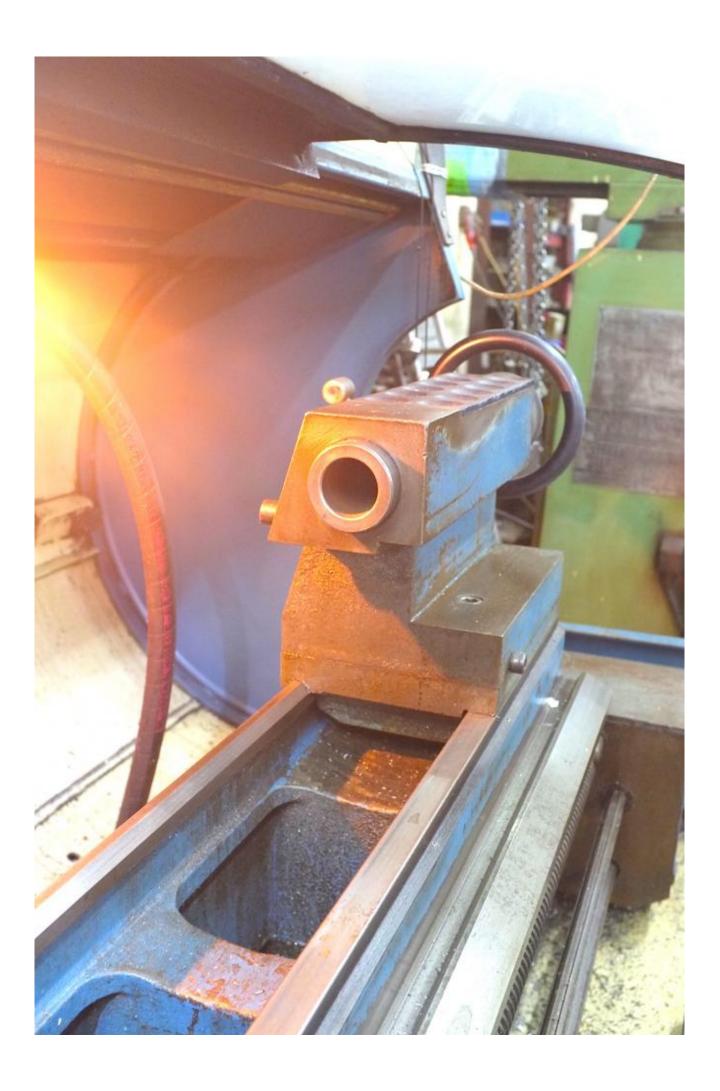

## Description

Graziano center lathe, equipped with rapid motor, turning length 1500 mm, diameter over bed 580 mm

diameter over support 268 mm, spindle bore 57 mm,

tailstock MK-5, multifix tool with one holder.

1 loneta, very convenient tool.

two speeds are not working (hydraulic clutch is not working), all other speeds are working. white plastic fan is not included.

The machine is on working condition.