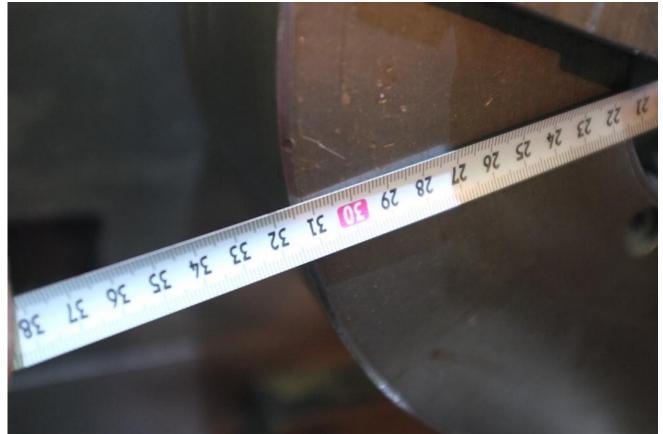

## Description

Graziano center lathe, equipped with rapid motor, turning length 1500 mm, diameter over bed 580 mm

diameter over support 268 mm, spindle bore 57 mm,

tailstock MK-5, multifix tool with one holder.

#### Technical details

**Dimensions** 2700 x 1370 x 1400 mm

Weight 2400 kg