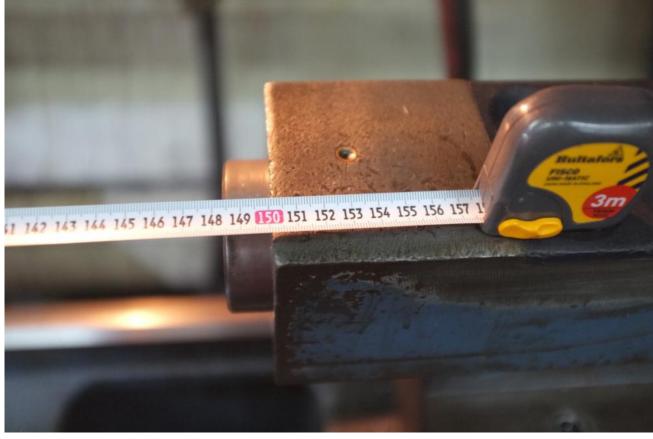

no center lathe, equipped with rapid motor, turning length 1500 mm, diameter over bed 580 mm

diameter over support 268 mm, spindle bore 57 mm,

tailstock MK-5, multifix tool with one holder.

1 loneta, very convenient tool.

two speeds are not working (hydraulic clutch is not working), all other speeds are working. white plastic fan is not included.

The machine is on working condition.

### see video!

## Costs

Auction Fee 15%

VAT Not Included

**Delivery Terms** Factory gate loading by us

Cost Loading 1500 NIS

**Shipping costs** 

**Payment terms** Full payment before collection

#### Technical details

**Dimensions** 2700 x 1370 x 1400 mm

Weight 2400 kg

# Contact details

Name גונן שרוני

Phone

Fax

**Mobile** 0526697736

**Email** pombit.com@gmail.com

# Gallery