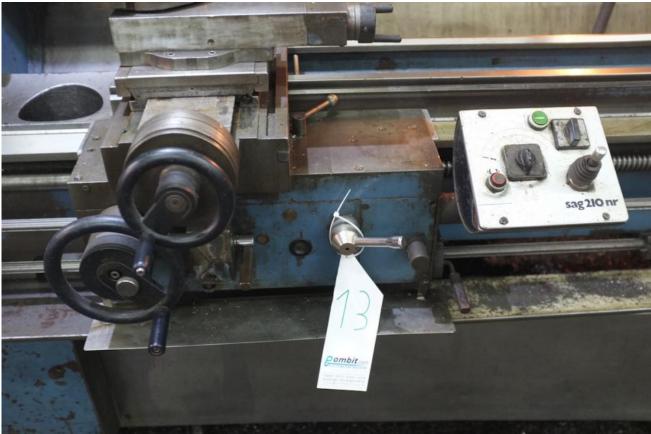

## Description

Graziano center lathe, equipped with rapid motor, turning length 1500 mm, diameter over bed 580 mm

diameter over support 268 mm, spindle bore 57 mm,

tailstock MK-5, multifix tool with one holder.

1 loneta, very convenient tool.

two speeds are not working (hydraulic clutch is not working), all other speeds are working. white plastic fan is not included.

The machine is on working condition.