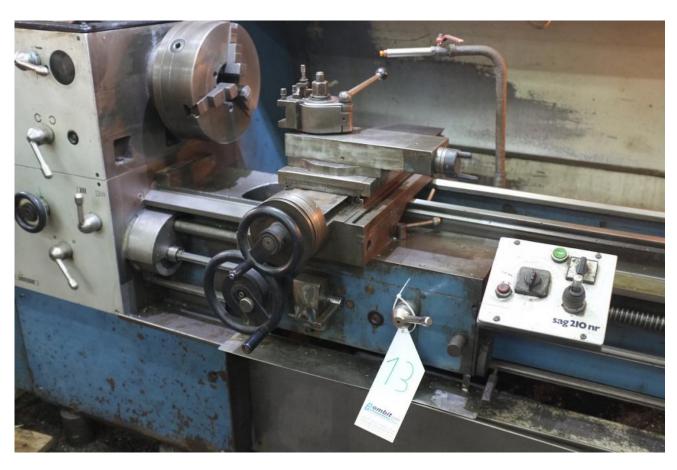

## Description

Graziano center lathe, equipped with rapid motor, turning length 1500 mm, diameter over bed 580 mm

diameter over support 268 mm, spindle bore 57 mm,

tailstock MK-5, multifix tool with one holder.

1 loneta, very convenient tool.

two speeds are not working (hydraulic clutch is not working), all other speeds are working. white plastic fan is not included.

The machine is on working condition.