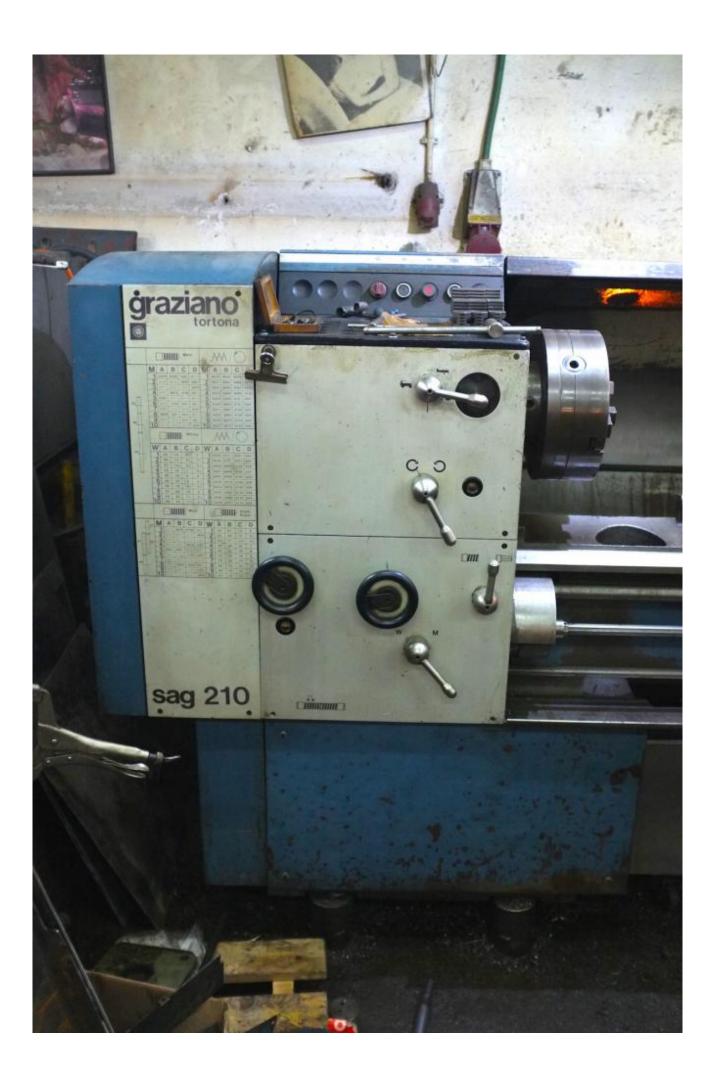

#### Machine details

Name GRAZIANO lathe sag 210

Item Number 83

Manufacturer GRAZIANO

Type SAG 210

Available from available

**Quality** Working Condition

**Location** Hadera

## Description

Graziano center lathe, equipped with rapid motor, turning length 1500 mm, diameter over bed 580 mm

diameter over support 268 mm, spindle bore 57 mm,

tailstock MK-5, multifix tool with one holder.