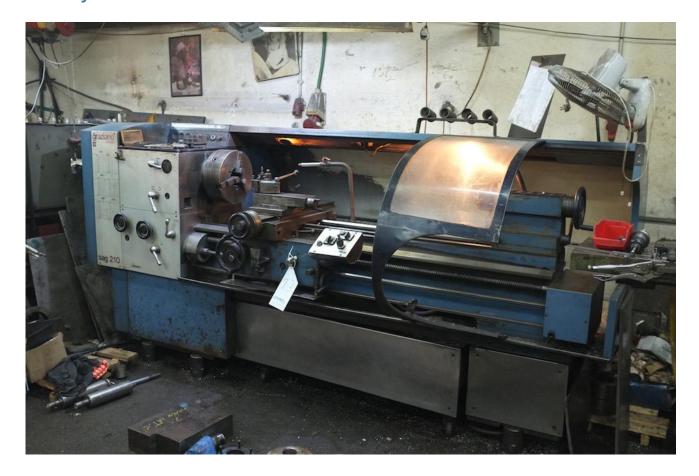

#### Machine details

Name GRAZIANO lathe sag 210

Item Number 83

Manufacturer GRAZIANO

Type SAG 210

Available from available

**Quality** Working Condition

**Location** Hadera

## Description

Graziano center lathe, equipped with rapid motor, turning length 1500 mm, diameter over bed 580 mm

diameter over support 268 mm, spindle bore 57 mm,

tailstock MK-5, multifix tool with one holder.

1 loneta, very convenient tool.

two speeds are not working (hydraulic clutch is not working), all other speeds are working. white plastic fan is not included.

The machine is on working condition.