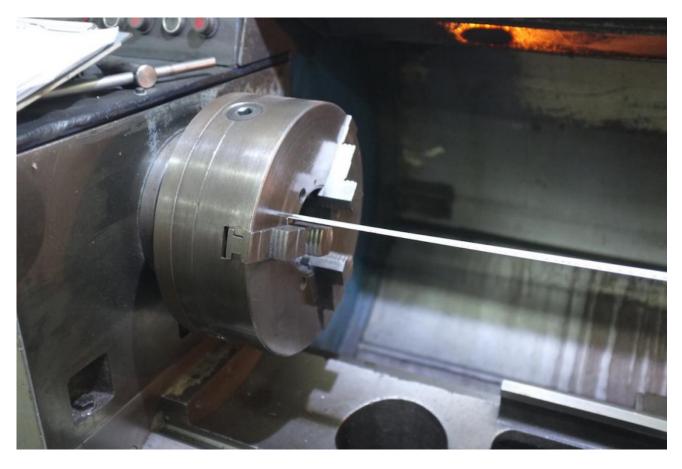

## Description

Graziano center lathe, equipped with rapid motor, turning length 1500 mm, diameter over bed 580 mm

diameter over support 268 mm, spindle bore 57 mm,

tailstock MK-5, multifix tool with one holder.

#### Technical details

**Dimensions** 2700 x 1370 x 1400 mm

Weight 2400 kg