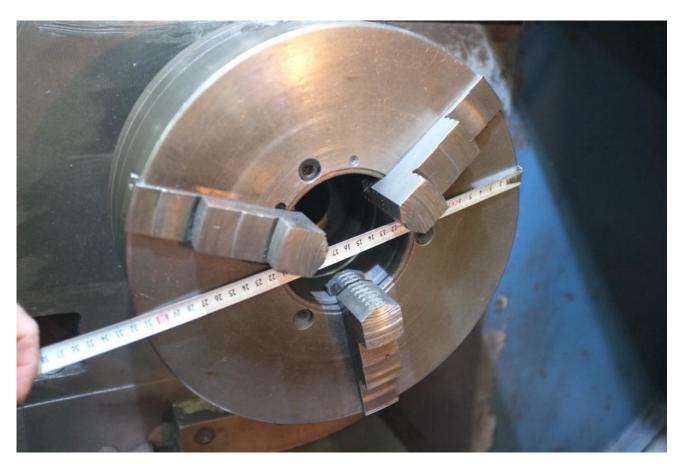

## Description

Graziano center lathe, equipped with rapid motor, turning length 1500 mm, diameter over bed 580 mm

diameter over support 268 mm, spindle bore 57 mm,

tailstock MK-5, multifix tool with one holder.

#### Technical details

**Dimensions** 2700 x 1370 x 1400 mm

Weight 2400 kg