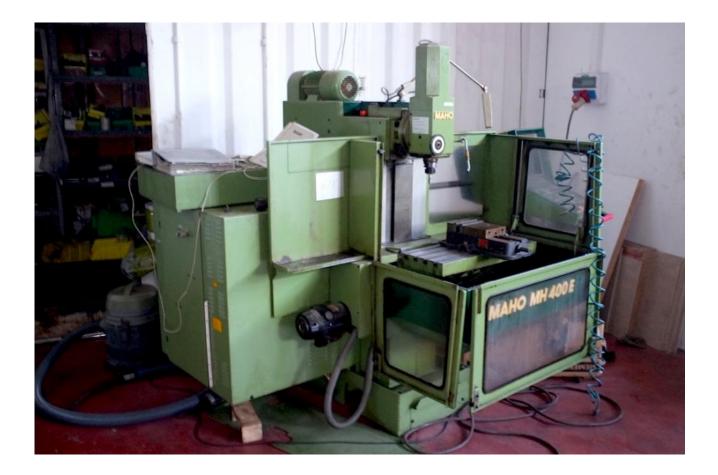

### Machine details

| Name           | MAHO MH 400 E          |
|----------------|------------------------|
| Item Number    | 80                     |
| Manufacturer   | МАНО                   |
| Туре           | MH 400 E               |
| Available from | available              |
| Quality        | Good Working Condition |
| Location       | Emek Hefer             |

### Description

CNC milling machine, good condition. Strong and acurate model. Philips control. Demonstration and working demo will be provided at the seller's factory.

x-y-z travels X - 400 Y - 375 Z - 250 clamping area 270x700 mm spindle speed 40 -4000 RPM max rapid speed 2.5 m/min feed range speed 0.1-1500 mm/min tool taper ISO 40 total power requirement 11 KW all machine's mauals and technical info included