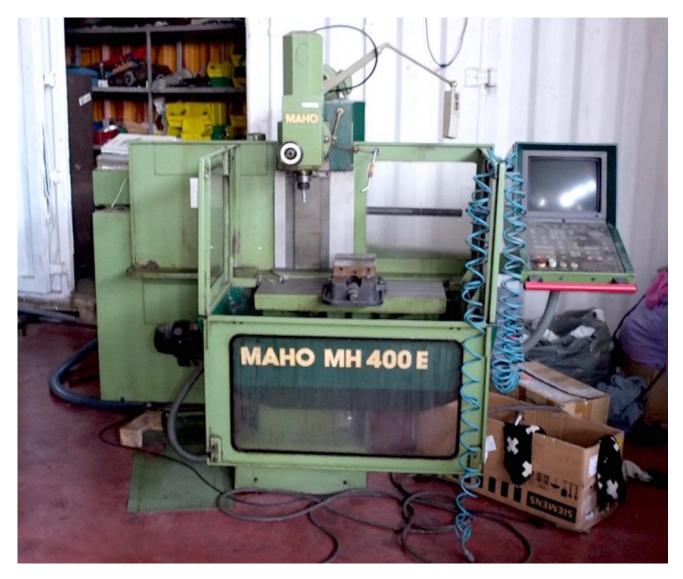

### Machine details

| Name           | MAHO MH 400 E          |
|----------------|------------------------|
| Item Number    | 80                     |
| Manufacturer   | МАНО                   |
| Туре           | MH 400 E               |
| Available from | available              |
| Quality        | Good Working Condition |
| Location       | Emek Hefer             |

### Description

CNC milling machine, good condition. Strong and acurate model. Philips control. Demonstration and working demo will be provided at the seller's factory.

x-y-z travels X - 400 Y - 375 Z - 250 clamping area 270x700 mm spindle speed 40 -4000 RPM max rapid speed 2.5 m/min feed range speed 0.1-1500 mm/min tool taper ISO 40 total power requirement 11 KW all machine's mauals and technical info included