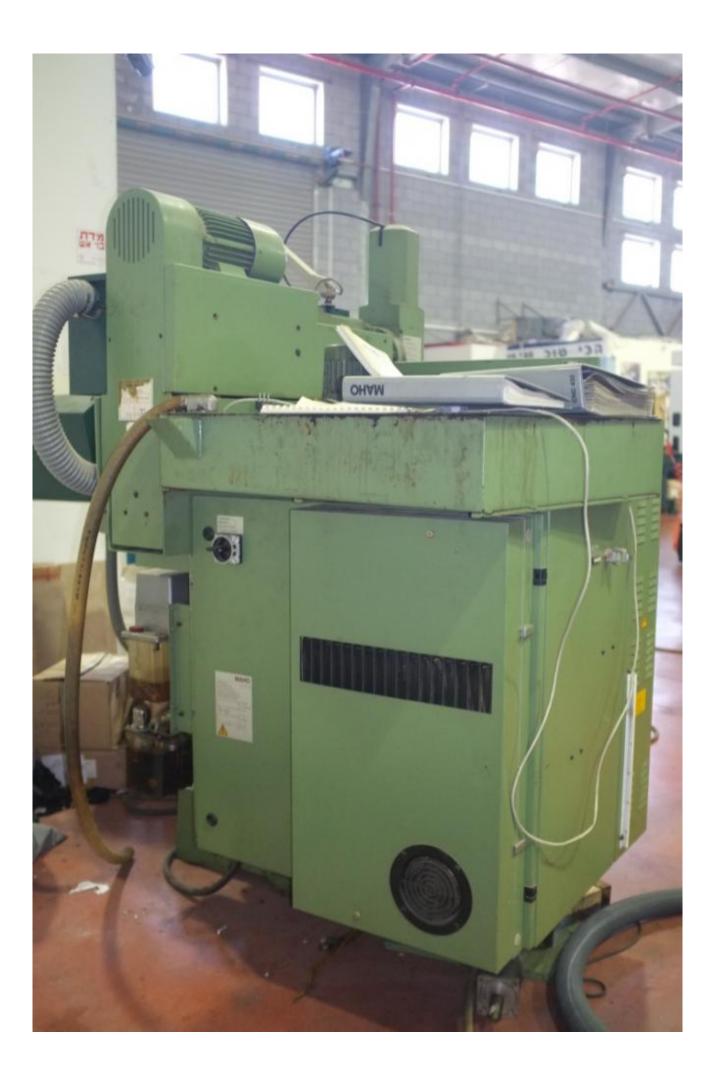

### Machine details

| Name           | MAHO MH 400 E          |
|----------------|------------------------|
| Item Number    | 80                     |
| Manufacturer   | МАНО                   |
| Туре           | MH 400 E               |
| Available from | available              |
| Quality        | Good Working Condition |
| Location       | Emek Hefer             |

### Description

CNC milling machine, good condition. Strong and acurate model. Philips control. Demonstration and working demo will be provided at the seller's factory.

x-y-z travels X - 400 Y - 375 Z - 250 clamping area 270x700 mm spindle speed 40 -4000 RPM max rapid speed 2.5 m/min feed range speed 0.1-1500 mm/min tool taper ISO 40 total power requirement 11 KW all machine's mauals and technical info included