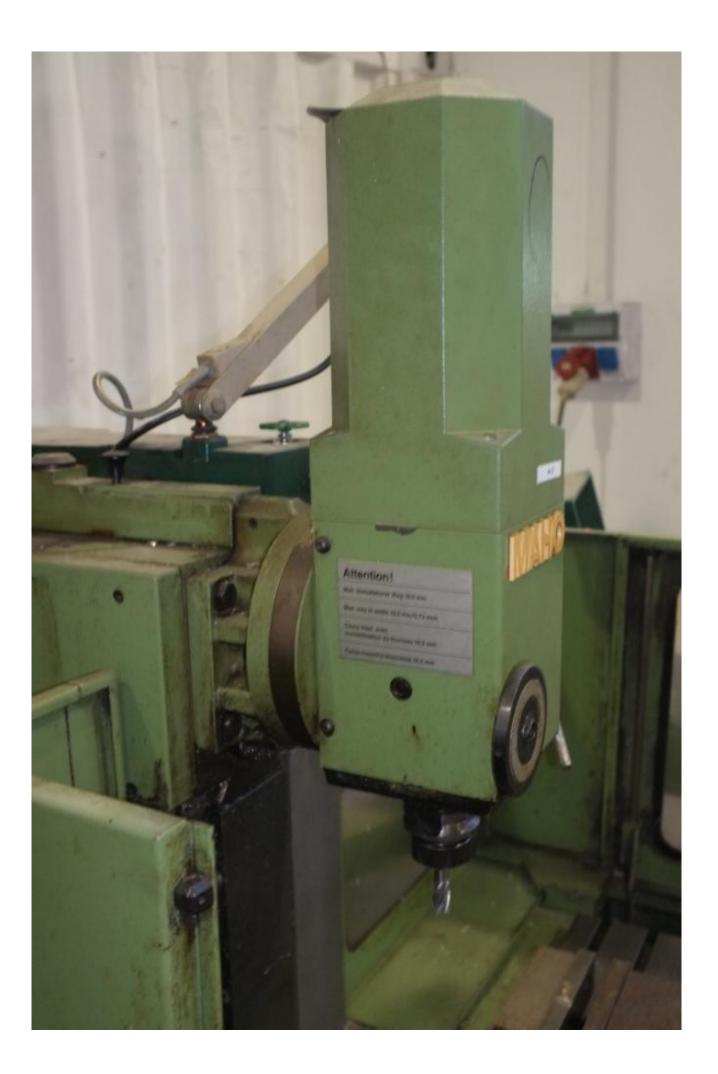

### Description

CNC milling machine, good condition. Strong and acurate model. Philips control. Demonstration and working demo will be provided at the seller's factory.

x-y-z travels X - 400 Y - 375 Z - 250 clamping area 270x700 mm spindle speed 40 -4000 RPM max rapid speed 2.5 m/min feed range speed 0.1-1500 mm/min tool taper ISO 40 total power requirement 11 KW all machine's mauals and technical info included