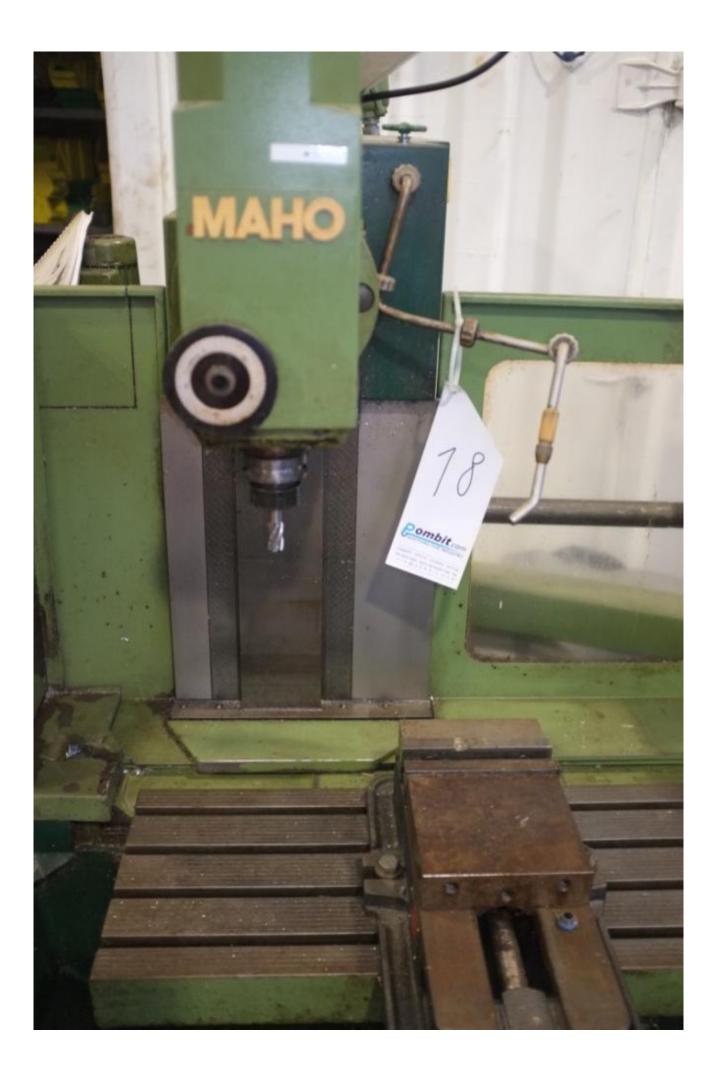

### Machine details

| Name           | MAHO MH 400 E          |
|----------------|------------------------|
| Item Number    | 80                     |
| Manufacturer   | МАНО                   |
| Туре           | MH 400 E               |
| Available from | available              |
| Quality        | Good Working Condition |
| Location       | Emek Hefer             |

### Description

CNC milling machine, good condition. Strong and acurate model. Philips control. Demonstration and working demo will be provided at the seller's factory.

x-y-z travels X - 400 Y - 375 Z - 250 clamping area 270x700 mm spindle speed 40 -4000 RPM max rapid speed 2.5 m/min feed range speed 0.1-1500 mm/min tool taper ISO 40 total power requirement 11 KW all machine's mauals and technical info included