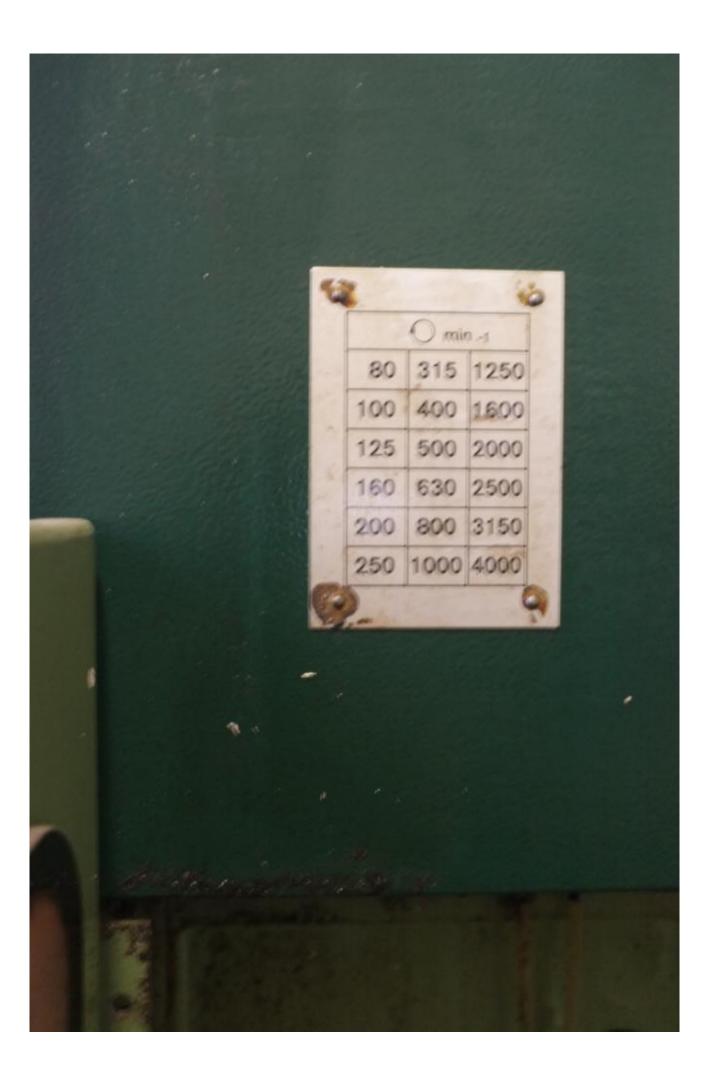

# Gallery

| TECHNICAL DATA                                                                                 |                                                                                                                                                                                                                                                                                                                                                                                                                                                                                                                                                                                                                                                                                                                                                                                                                                                                                                                                                                                                                                                                                                                                                                                                                                                                                                                                                                                                                                                                                                                                                                                                                                                                                                                                                                                                                                                                                                                                                                                                                                                                                                                                |
|------------------------------------------------------------------------------------------------|--------------------------------------------------------------------------------------------------------------------------------------------------------------------------------------------------------------------------------------------------------------------------------------------------------------------------------------------------------------------------------------------------------------------------------------------------------------------------------------------------------------------------------------------------------------------------------------------------------------------------------------------------------------------------------------------------------------------------------------------------------------------------------------------------------------------------------------------------------------------------------------------------------------------------------------------------------------------------------------------------------------------------------------------------------------------------------------------------------------------------------------------------------------------------------------------------------------------------------------------------------------------------------------------------------------------------------------------------------------------------------------------------------------------------------------------------------------------------------------------------------------------------------------------------------------------------------------------------------------------------------------------------------------------------------------------------------------------------------------------------------------------------------------------------------------------------------------------------------------------------------------------------------------------------------------------------------------------------------------------------------------------------------------------------------------------------------------------------------------------------------|
| Morking capacity                                                                               |                                                                                                                                                                                                                                                                                                                                                                                                                                                                                                                                                                                                                                                                                                                                                                                                                                                                                                                                                                                                                                                                                                                                                                                                                                                                                                                                                                                                                                                                                                                                                                                                                                                                                                                                                                                                                                                                                                                                                                                                                                                                                                                                |
| Compound slide traverse                                                                        |                                                                                                                                                                                                                                                                                                                                                                                                                                                                                                                                                                                                                                                                                                                                                                                                                                                                                                                                                                                                                                                                                                                                                                                                                                                                                                                                                                                                                                                                                                                                                                                                                                                                                                                                                                                                                                                                                                                                                                                                                                                                                                                                |
| - along horizonalt longitudinal axis (X axis) mm                                               | 400                                                                                                                                                                                                                                                                                                                                                                                                                                                                                                                                                                                                                                                                                                                                                                                                                                                                                                                                                                                                                                                                                                                                                                                                                                                                                                                                                                                                                                                                                                                                                                                                                                                                                                                                                                                                                                                                                                                                                                                                                                                                                                                            |
| - along vertical axis (Y axis) mm                                                              | 375                                                                                                                                                                                                                                                                                                                                                                                                                                                                                                                                                                                                                                                                                                                                                                                                                                                                                                                                                                                                                                                                                                                                                                                                                                                                                                                                                                                                                                                                                                                                                                                                                                                                                                                                                                                                                                                                                                                                                                                                                                                                                                                            |
| Spindle head traverse                                                                          |                                                                                                                                                                                                                                                                                                                                                                                                                                                                                                                                                                                                                                                                                                                                                                                                                                                                                                                                                                                                                                                                                                                                                                                                                                                                                                                                                                                                                                                                                                                                                                                                                                                                                                                                                                                                                                                                                                                                                                                                                                                                                                                                |
| - horizontal traverse axis (Z axis) mm                                                         | 250                                                                                                                                                                                                                                                                                                                                                                                                                                                                                                                                                                                                                                                                                                                                                                                                                                                                                                                                                                                                                                                                                                                                                                                                                                                                                                                                                                                                                                                                                                                                                                                                                                                                                                                                                                                                                                                                                                                                                                                                                                                                                                                            |
| Morking area                                                                                   |                                                                                                                                                                                                                                                                                                                                                                                                                                                                                                                                                                                                                                                                                                                                                                                                                                                                                                                                                                                                                                                                                                                                                                                                                                                                                                                                                                                                                                                                                                                                                                                                                                                                                                                                                                                                                                                                                                                                                                                                                                                                                                                                |
| Vertical clamping table a)                                                                     |                                                                                                                                                                                                                                                                                                                                                                                                                                                                                                                                                                                                                                                                                                                                                                                                                                                                                                                                                                                                                                                                                                                                                                                                                                                                                                                                                                                                                                                                                                                                                                                                                                                                                                                                                                                                                                                                                                                                                                                                                                                                                                                                |
| - clamping area mm                                                                             | 300x219                                                                                                                                                                                                                                                                                                                                                                                                                                                                                                                                                                                                                                                                                                                                                                                                                                                                                                                                                                                                                                                                                                                                                                                                                                                                                                                                                                                                                                                                                                                                                                                                                                                                                                                                                                                                                                                                                                                                                                                                                                                                                                                        |
| - number of the guide grooves                                                                  | 1                                                                                                                                                                                                                                                                                                                                                                                                                                                                                                                                                                                                                                                                                                                                                                                                                                                                                                                                                                                                                                                                                                                                                                                                                                                                                                                                                                                                                                                                                                                                                                                                                                                                                                                                                                                                                                                                                                                                                                                                                                                                                                                              |
| Workspindles                                                                                   |                                                                                                                                                                                                                                                                                                                                                                                                                                                                                                                                                                                                                                                                                                                                                                                                                                                                                                                                                                                                                                                                                                                                                                                                                                                                                                                                                                                                                                                                                                                                                                                                                                                                                                                                                                                                                                                                                                                                                                                                                                                                                                                                |
| - tool register IS                                                                             | 30 40 b)                                                                                                                                                                                                                                                                                                                                                                                                                                                                                                                                                                                                                                                                                                                                                                                                                                                                                                                                                                                                                                                                                                                                                                                                                                                                                                                                                                                                                                                                                                                                                                                                                                                                                                                                                                                                                                                                                                                                                                                                                                                                                                                       |
| - quill strock of horizontal and vertical workspindle mm                                       | and an and a second sec |
| <ul> <li>clamping force of tool clamping mecanism ISO Typ B</li> <li>B - draw-in rod</li></ul> | c)                                                                                                                                                                                                                                                                                                                                                                                                                                                                                                                                                                                                                                                                                                                                                                                                                                                                                                                                                                                                                                                                                                                                                                                                                                                                                                                                                                                                                                                                                                                                                                                                                                                                                                                                                                                                                                                                                                                                                                                                                                                                                                                             |
| Spindle speeds and feed rates                                                                  |                                                                                                                                                                                                                                                                                                                                                                                                                                                                                                                                                                                                                                                                                                                                                                                                                                                                                                                                                                                                                                                                                                                                                                                                                                                                                                                                                                                                                                                                                                                                                                                                                                                                                                                                                                                                                                                                                                                                                                                                                                                                                                                                |
| Workspindle speeds directly programmable r                                                     | .p.m. 80-4000 d                                                                                                                                                                                                                                                                                                                                                                                                                                                                                                                                                                                                                                                                                                                                                                                                                                                                                                                                                                                                                                                                                                                                                                                                                                                                                                                                                                                                                                                                                                                                                                                                                                                                                                                                                                                                                                                                                                                                                                                                                                                                                                                |
| Feed rates directly programmable e)                                                            |                                                                                                                                                                                                                                                                                                                                                                                                                                                                                                                                                                                                                                                                                                                                                                                                                                                                                                                                                                                                                                                                                                                                                                                                                                                                                                                                                                                                                                                                                                                                                                                                                                                                                                                                                                                                                                                                                                                                                                                                                                                                                                                                |
| - along X/Y and Z axis I                                                                       | nm/min. 0,1-150                                                                                                                                                                                                                                                                                                                                                                                                                                                                                                                                                                                                                                                                                                                                                                                                                                                                                                                                                                                                                                                                                                                                                                                                                                                                                                                                                                                                                                                                                                                                                                                                                                                                                                                                                                                                                                                                                                                                                                                                                                                                                                                |
| named traverse                                                                                 |                                                                                                                                                                                                                                                                                                                                                                                                                                                                                                                                                                                                                                                                                                                                                                                                                                                                                                                                                                                                                                                                                                                                                                                                                                                                                                                                                                                                                                                                                                                                                                                                                                                                                                                                                                                                                                                                                                                                                                                                                                                                                                                                |
| - along X, Y and Z axis                                                                        | m/min. 2,5                                                                                                                                                                                                                                                                                                                                                                                                                                                                                                                                                                                                                                                                                                                                                                                                                                                                                                                                                                                                                                                                                                                                                                                                                                                                                                                                                                                                                                                                                                                                                                                                                                                                                                                                                                                                                                                                                                                                                                                                                                                                                                                     |
| - this emiment                                                                                 |                                                                                                                                                                                                                                                                                                                                                                                                                                                                                                                                                                                                                                                                                                                                                                                                                                                                                                                                                                                                                                                                                                                                                                                                                                                                                                                                                                                                                                                                                                                                                                                                                                                                                                                                                                                                                                                                                                                                                                                                                                                                                                                                |
|                                                                                                | 220/380 f)                                                                                                                                                                                                                                                                                                                                                                                                                                                                                                                                                                                                                                                                                                                                                                                                                                                                                                                                                                                                                                                                                                                                                                                                                                                                                                                                                                                                                                                                                                                                                                                                                                                                                                                                                                                                                                                                                                                                                                                                                                                                                                                     |
|                                                                                                | 6 30/00                                                                                                                                                                                                                                                                                                                                                                                                                                                                                                                                                                                                                                                                                                                                                                                                                                                                                                                                                                                                                                                                                                                                                                                                                                                                                                                                                                                                                                                                                                                                                                                                                                                                                                                                                                                                                                                                                                                                                                                                                                                                                                                        |
| Total connected rating of machine ki                                                           | VA 11 2)                                                                                                                                                                                                                                                                                                                                                                                                                                                                                                                                                                                                                                                                                                                                                                                                                                                                                                                                                                                                                                                                                                                                                                                                                                                                                                                                                                                                                                                                                                                                                                                                                                                                                                                                                                                                                                                                                                                                                                                                                                                                                                                       |
| Total connected rating of the                                                                  |                                                                                                                                                                                                                                                                                                                                                                                                                                                                                                                                                                                                                                                                                                                                                                                                                                                                                                                                                                                                                                                                                                                                                                                                                                                                                                                                                                                                                                                                                                                                                                                                                                                                                                                                                                                                                                                                                                                                                                                                                                                                                                                                |