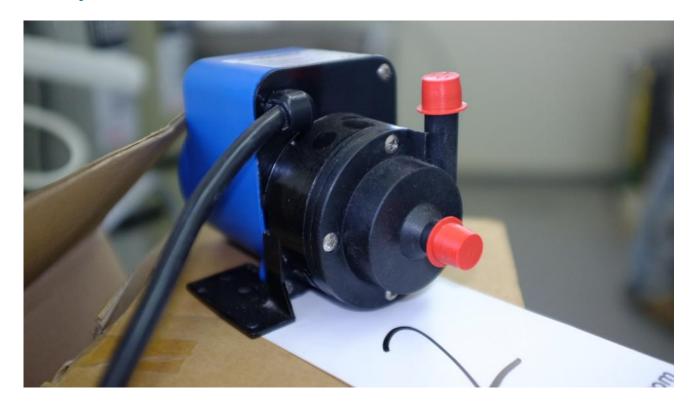

#### Machine details

Name Magnetic drive pump

Item Number 52

**Manufacturer** Flojet

Type NDP-14/2

**Available from** Available

**Quality** New In Its Original Package

**Location** Magnetic drive pump

# **Description**

Magnetic drive pump, seall less centrifugal, chemicalls resistance

50Hz: Flow rate up to 13.8 liters/min

Maximum 2.3 meter

## Technical details

**Dimensions** 150 x 100 x 110 mm

Weight kg