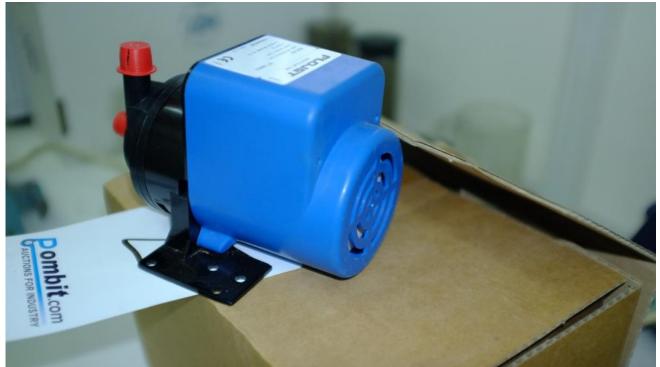

#### Machine details

Name Magnetic drive pump

Item Number 52

**Manufacturer** Flojet

Type NDP-14/2

**Available from** Available

**Quality** New In Its Original Package

**Location** Magnetic drive pump

# **Description**

Magnetic drive pump, seall less centrifugal, chemicalls resistance

50Hz: Flow rate up to 13.8 liters/min

Maximum 2.3 meter

## Technical details

**Dimensions** 150 x 100 x 110 mm

Weight kg