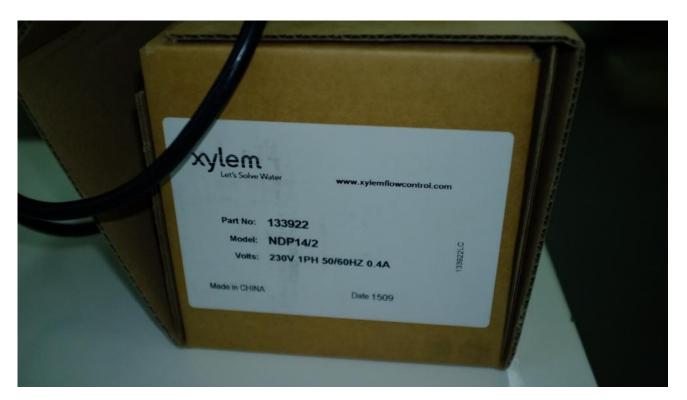

#### Machine details

Name Magnetic drive pump

Item Number 52

**Manufacturer** Flojet

Type NDP-14/2

**Available from** Available

**Quality** New In Its Original Package

**Location** Magnetic drive pump

# **Description**

Magnetic drive pump, seall less centrifugal, chemicalls resistance

50Hz: Flow rate up to 13.8 liters/min

Maximum 2.3 meter

## Technical details

**Dimensions** 150 x 100 x 110 mm

Weight kg