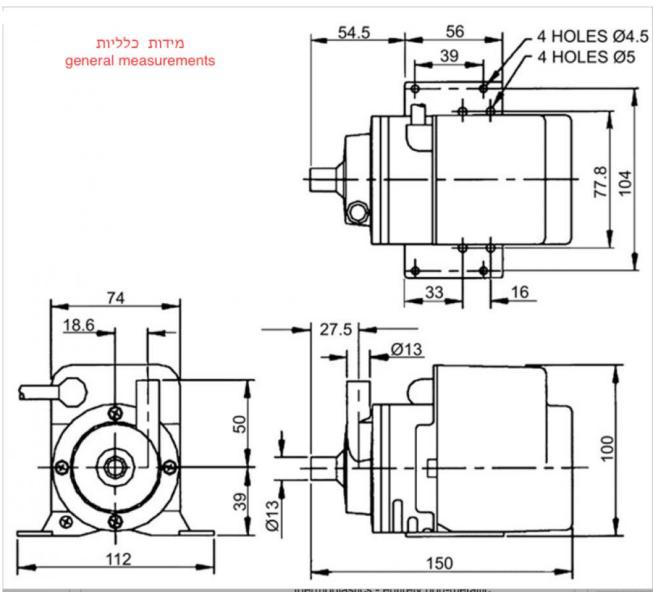

#### Machine details

Name Magnetic drive pump

Item Number 52

**Manufacturer** Flojet

Type NDP-14/2

**Available from** Available

**Quality** New In Its Original Package

**Location** Magnetic drive pump

# **Description**

Magnetic drive pump, seall less centrifugal, chemicalls resistance

50Hz: Flow rate up to 13.8 liters/min

Maximum 2.3 meter

### Costs

Auction Fee 15%

VAT Not Included

**Delivery Terms** Factory gate loading by us

Cost Loading 0 NIS

**Shipping costs** 

Payment terms Full payment before collection

## Technical details

**Dimensions** 150 x 100 x 110 mm

Weight kg

#### Contact details

Name גונן שרוני

Phone

**Fax** 

Mobile

0526697736

**Email** 

pombit.com@gmail.com

# Gallery