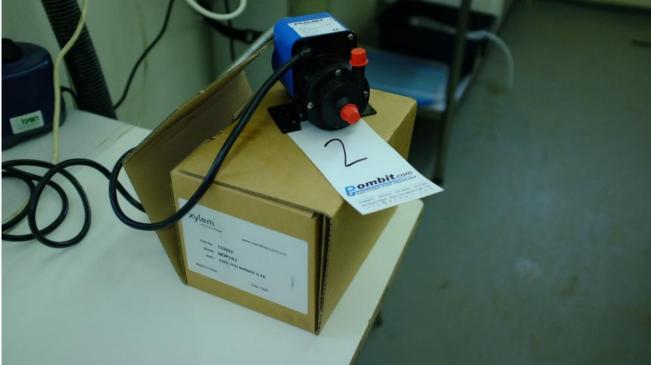

#### Machine details

Name Magnetic drive pump

Item Number 52

**Manufacturer** Flojet

Type NDP-14/2

**Available from** Available

**Quality** New In Its Original Package

**Location** Magnetic drive pump

# **Description**

Magnetic drive pump, seall less centrifugal, chemicalls resistance

50Hz: Flow rate up to 13.8 liters/min

Maximum 2.3 meter

## Technical details

**Dimensions** 150 x 100 x 110 mm

Weight kg