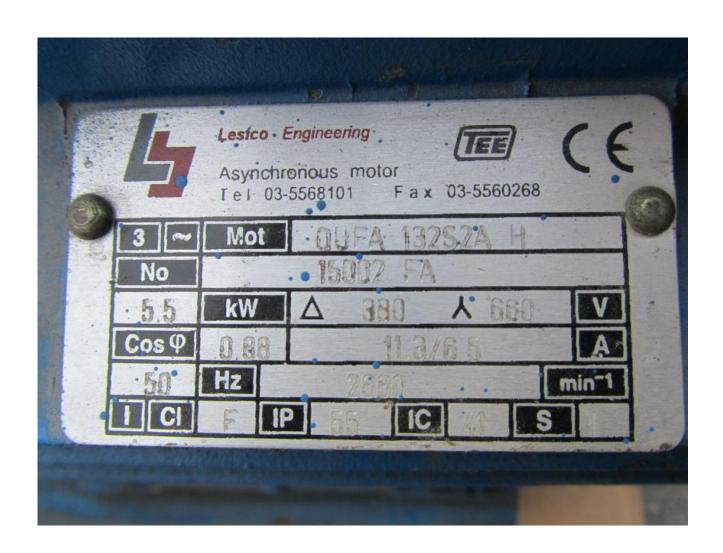

# Description

HAMEITZ PUMP including motor. 5.5 KW 2" inlet, 1 1/4 " exit flange nd-16

# HAMEITZ PUMPS TYPE AC32-160S Q (m 3/h) 24 H (m) 30 מנוע חשמלי. KW 5.5 380V