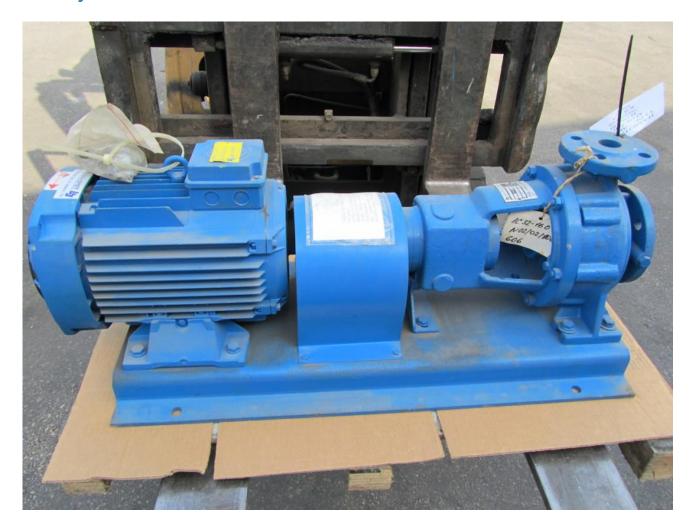

# Description

HAMEITZ PUMP including motor. 5.5 KW 2" inlet, 1 1/4 " exit flange nd-16

# HAMEITZ PUMPS TYPE AC32-160S Q (m 3/h) 24 H (m) 30 מנוע חשמלי. KW 5.5 380V