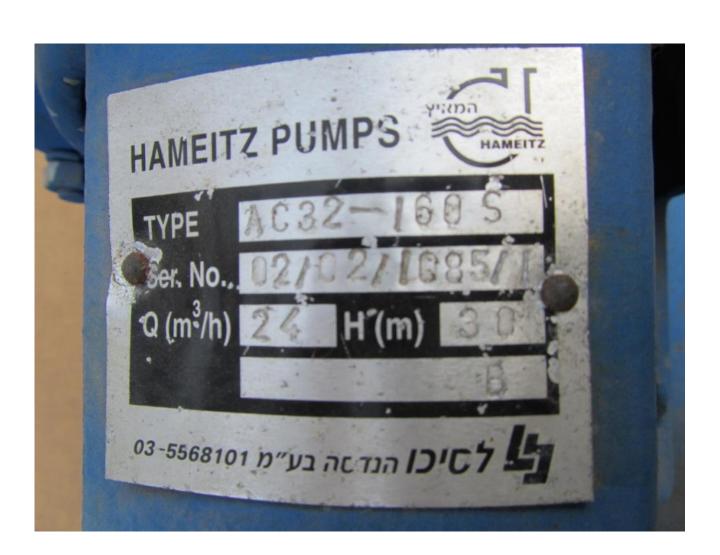

## Machine details

Name HAMEITZ PUMP

Item Number 48

Manufacturer HAMEIT

**Type** 

**Available from** Available

**Quality** Good Working Condition

**Location** Hadera

# Description

HAMEITZ PUMP including motor. 5.5 KW 2" inlet, 1 1/4 " exit flange nd-16

### Costs

Auction Fee 15%

VAT Not Included

**Delivery Terms** Factory gate loading by us

Cost Loading 80 NIS

**Shipping costs** 

**Payment terms** Full payment before collection

## Technical details

**Dimensions** x x mm

Weight kg

### Contact details

Name גונן שרוני

**Phone** 

Fax

**Mobile** 0526697736

**Email** pombit.com@gmail.com

# Gallery





# HAMEITZ PUMPS TYPE AC32-160S Q (m 3/h) 24 H (m) 30 מנוע חשמלי. KW 5.5 380V