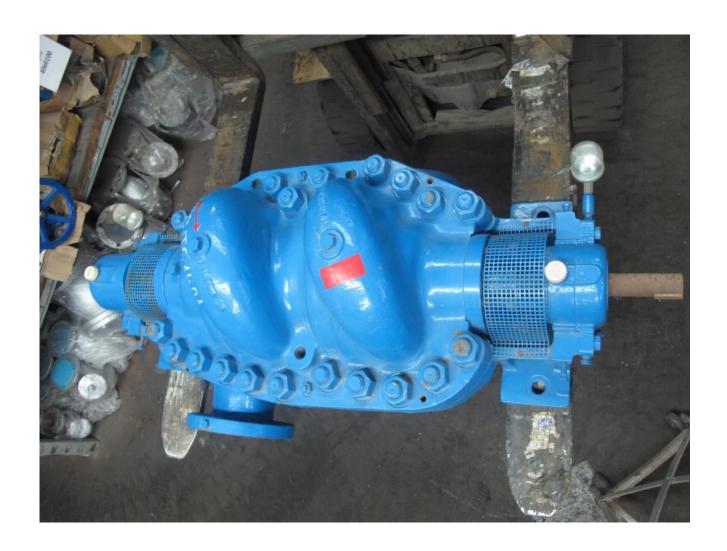

#### Machine details

Name WORTHINGTON feedwater pump

Item Number 46

Manufacturer WORTHINGTON

**Type** 2 1/2 UNQ-10

**Available from** available

**Quality** New In Its Original Package

**Location** WORTHINGTON feedwater pump

# WORTHINGTON feedwater pump see attached documents