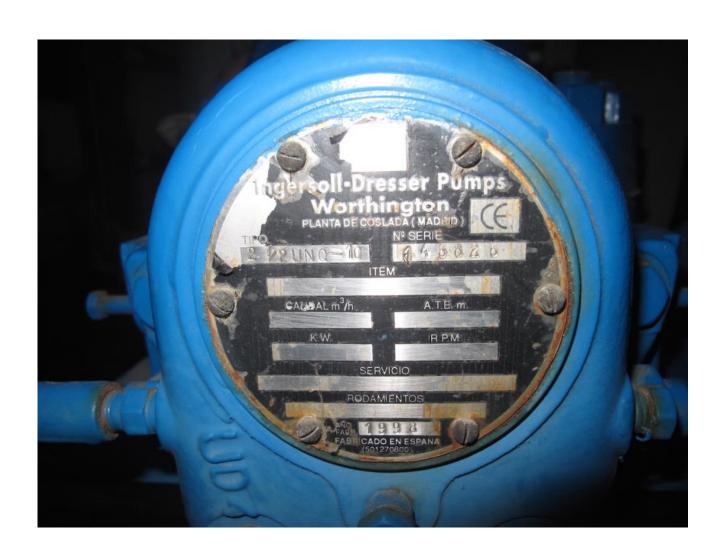

#### Machine details

Name WORTHINGTON feedwater pump

Item Number 46

Manufacturer WORTHINGTON

**Type** 2 1/2 UNQ-10

**Available from** available

**Quality** New In Its Original Package

**Location** WORTHINGTON feedwater pump

# WORTHINGTON feedwater pump see attached documents