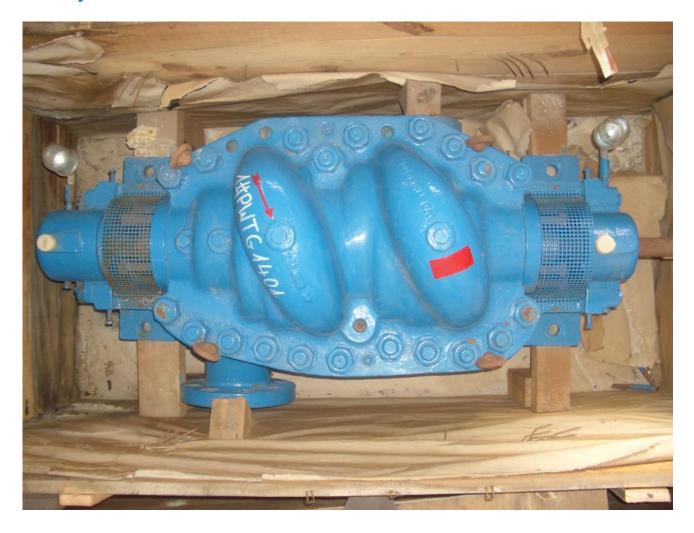

#### Machine details

Name WORTHINGTON feedwater pump

Item Number 46

Manufacturer WORTHINGTON

**Type** 2 1/2 UNQ-10

**Available from** available

**Quality** New In Its Original Package

**Location** WORTHINGTON feedwater pump

# WORTHINGTON feedwater pump see attached documents