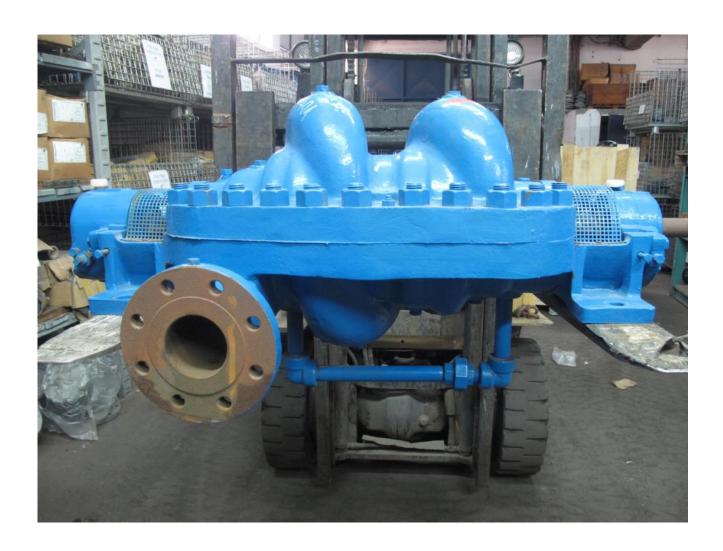

#### Machine details

Name WORTHINGTON feedwater pump

Item Number 46

Manufacturer WORTHINGTON

**Type** 2 1/2 UNQ-10

**Available from** available

**Quality** New In Its Original Package

**Location** WORTHINGTON feedwater pump

# WORTHINGTON feedwater pump see attached documents