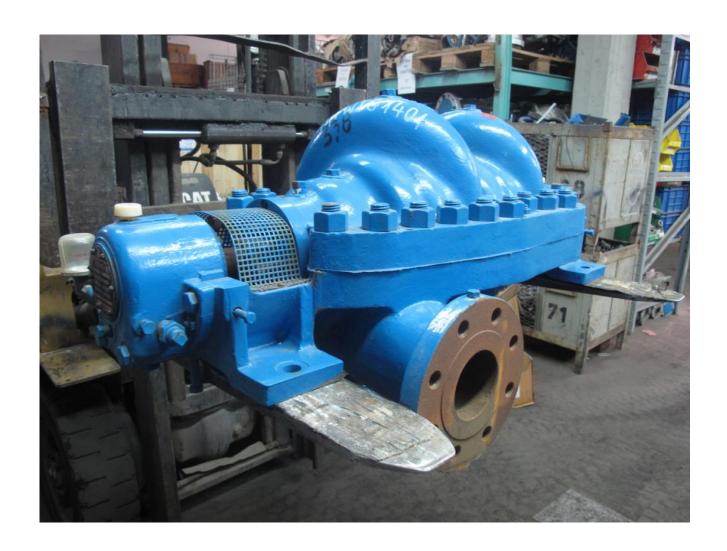

#### Machine details

Name WORTHINGTON feedwater pump

Item Number 46

Manufacturer WORTHINGTON

**Type** 2 1/2 UNQ-10

**Available from** available

**Quality** New In Its Original Package

**Location** WORTHINGTON feedwater pump

# WORTHINGTON feedwater pump see attached documents