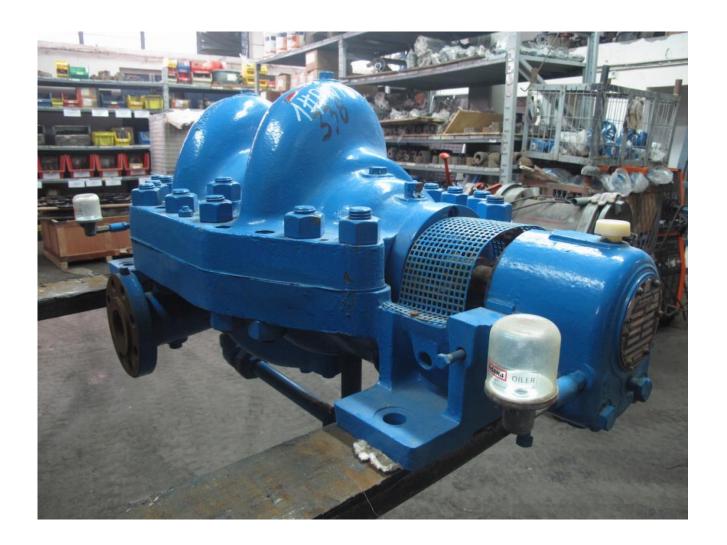

#### Machine details

Name WORTHINGTON feedwater pump

Item Number 46

Manufacturer WORTHINGTON

**Type** 2 1/2 UNQ-10

**Available from** available

**Quality** New In Its Original Package

**Location** WORTHINGTON feedwater pump

# WORTHINGTON feedwater pump see attached documents