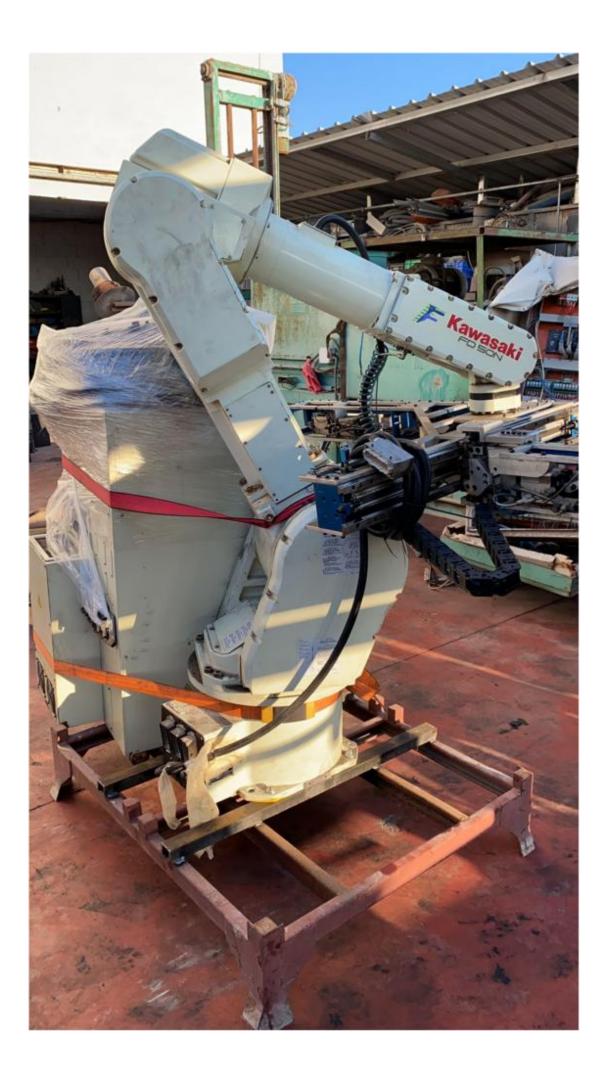

## Machine details

| Name           | Kawasaki robot |
|----------------|----------------|
| Item Number    | 454            |
| Manufacturer   | Kawasaki       |
| Туре           | FD 50N         |
| Available from | Immediate      |
| Quality        | Like New       |
| Location       | Hefer Valley   |

## Description

Robot made by Kawasaki Japan, lifting capacity 50 kg, 6 axles, excellent working condition.