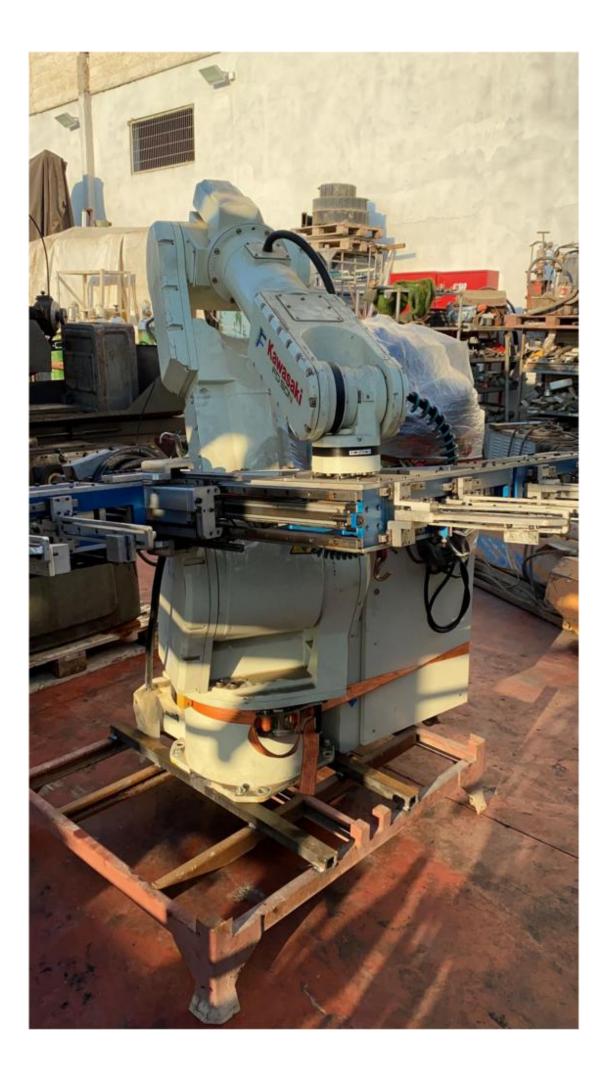

## Machine details

| Name           | Kawasaki robot |
|----------------|----------------|
| Item Number    | 454            |
| Manufacturer   | Kawasaki       |
| Туре           | FD 50N         |
| Available from | Immediate      |
| Quality        | Like New       |
| Location       | Hefer Valley   |

## Description

Robot made by Kawasaki Japan, lifting capacity 50 kg, 6 axles, excellent working condition.