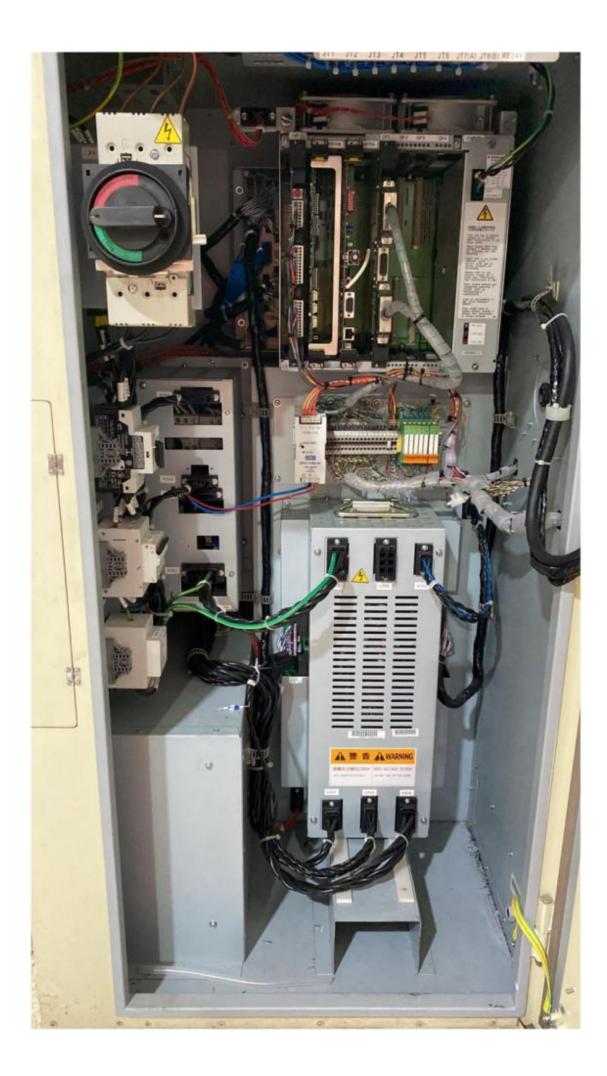

## Description

Robot made by Kawasaki Japan, lifting capacity 50 kg, 6 axles, excellent working condition.