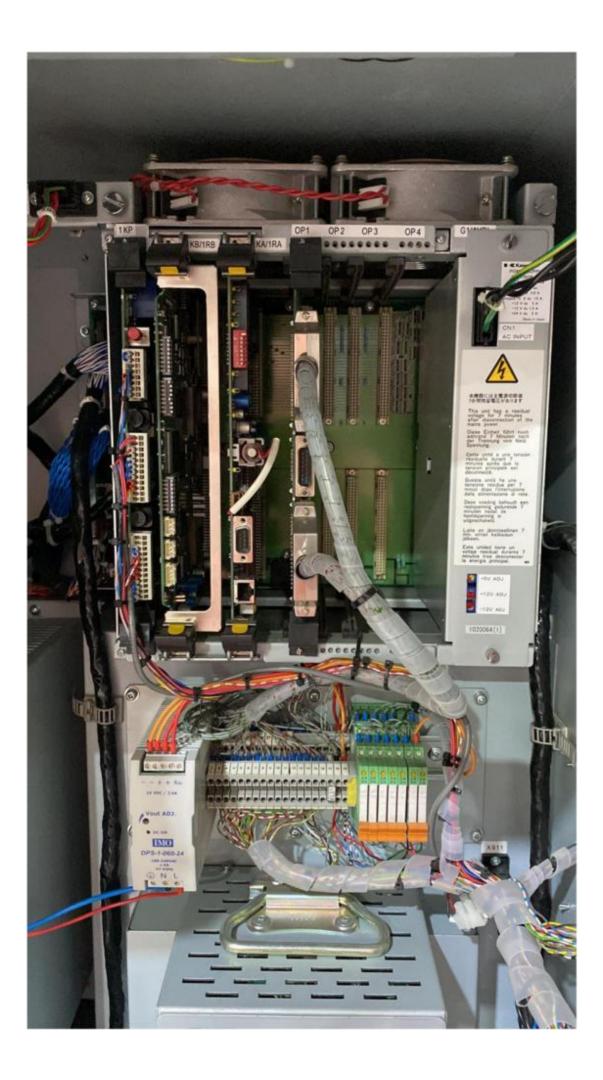

## Description

Robot made by Kawasaki Japan, lifting capacity 50 kg, 6 axles, excellent working condition.