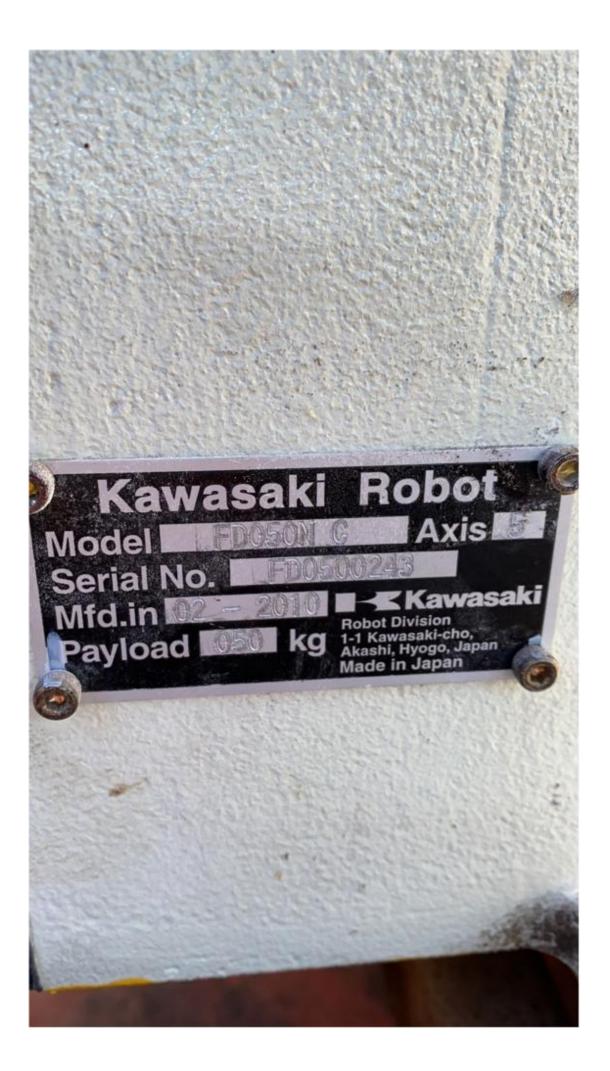

## Machine details

| Name           | Kawasaki robot |
|----------------|----------------|
| Item Number    | 454            |
| Manufacturer   | Kawasaki       |
| Туре           | FD 50N         |
| Available from | Immediate      |
| Quality        | Like New       |
| Location       | Hefer Valley   |

## Description

Robot made by Kawasaki Japan, lifting capacity 50 kg, 6 axles, excellent working condition.