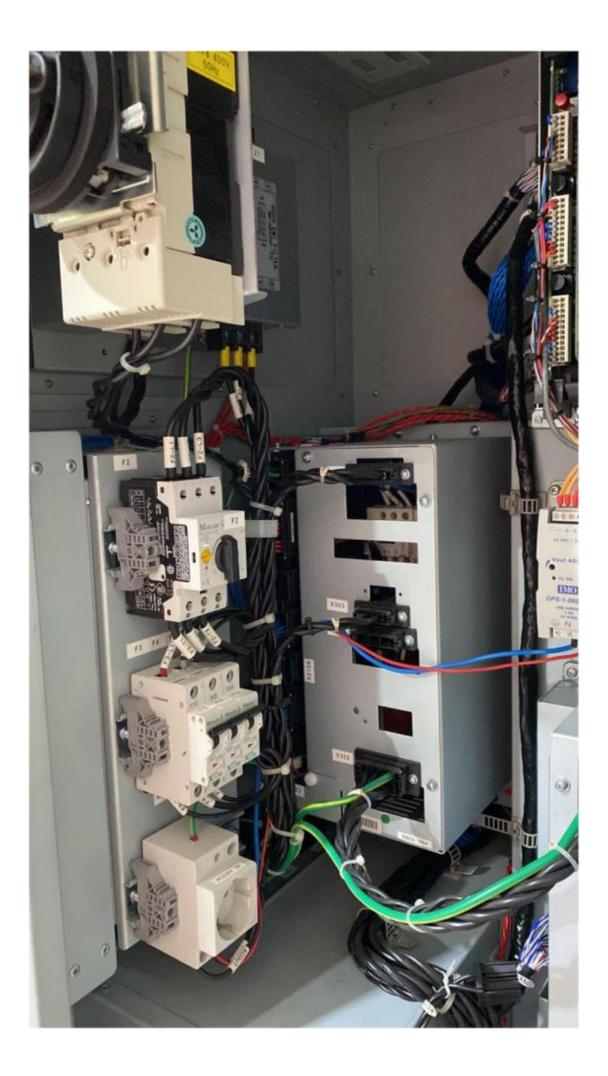

## Description

Robot made by Kawasaki Japan, lifting capacity 50 kg, 6 axles, excellent working condition.