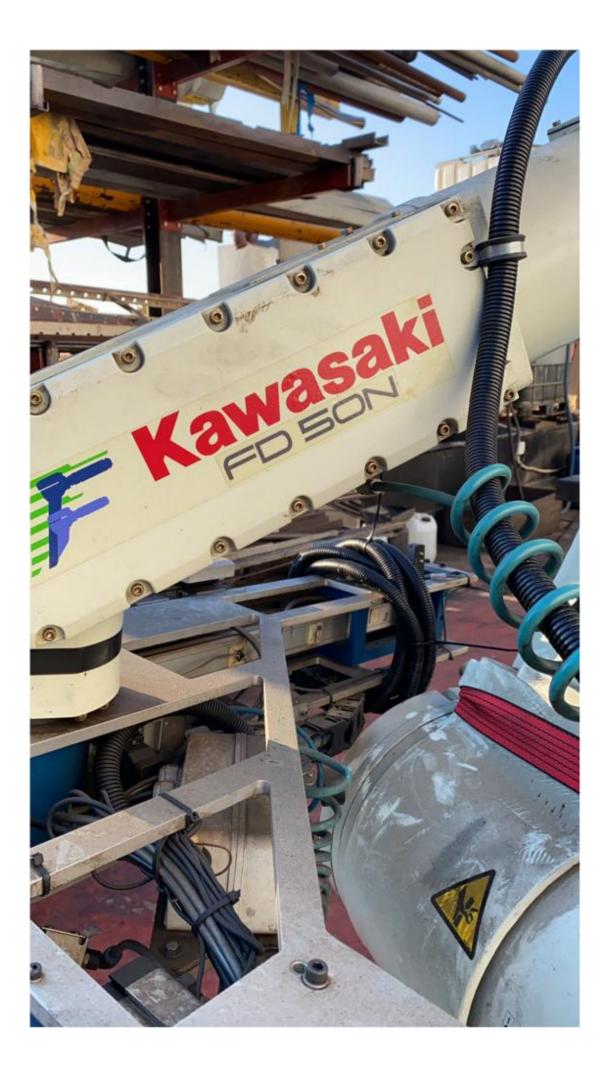

## Machine details

| Name           | Kawasaki robot |
|----------------|----------------|
| Item Number    | 454            |
| Manufacturer   | Kawasaki       |
| Туре           | FD 50N         |
| Available from | Immediate      |
| Quality        | Like New       |
| Location       | Hefer Valley   |

## Description

Robot made by Kawasaki Japan, lifting capacity 50 kg, 6 axles, excellent working condition.