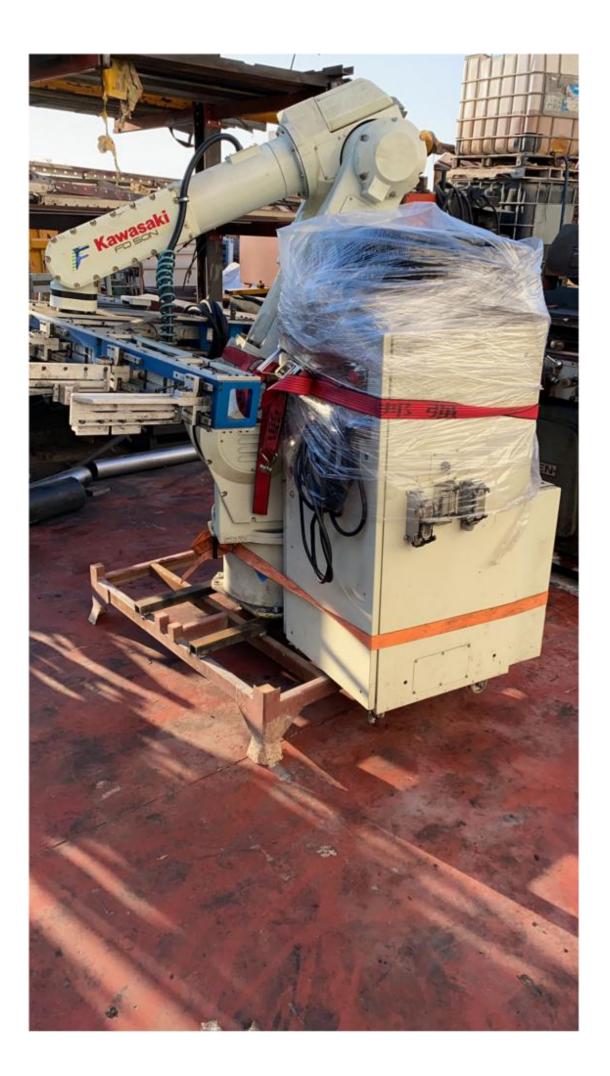

## Machine details

| Name           | Kawasaki robot |
|----------------|----------------|
| Item Number    | 454            |
| Manufacturer   | Kawasaki       |
| Туре           | FD 50N         |
| Available from | Immediate      |
| Quality        | Like New       |
| Location       | Hefer Valley   |

## Description

Robot made by Kawasaki Japan, lifting capacity 50 kg, 6 axles, excellent working condition.