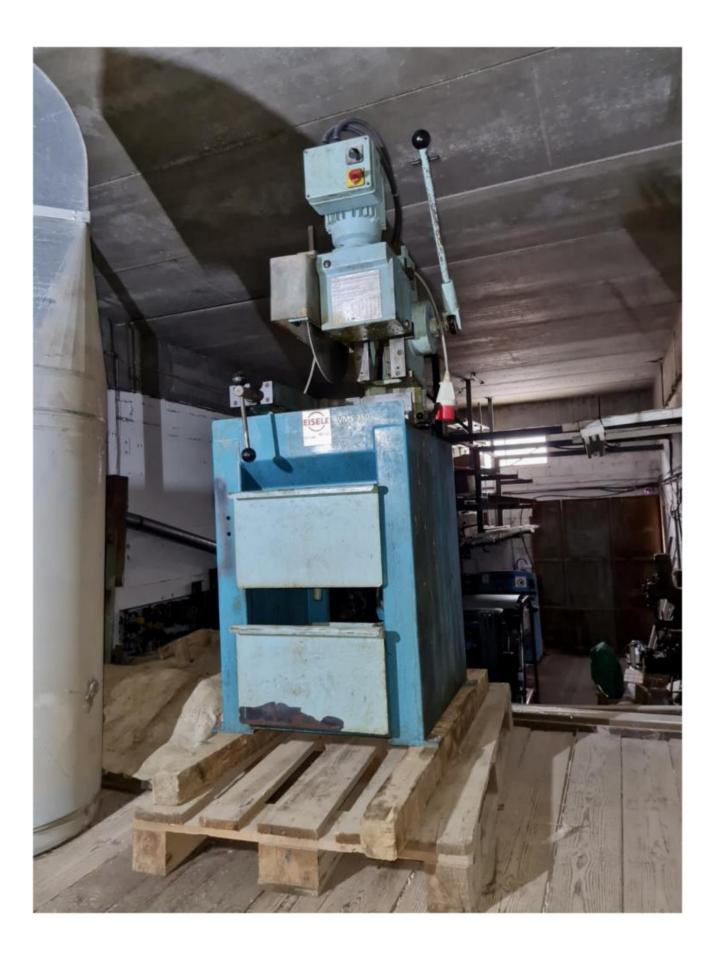

### Machine details

| Name           | Slow rotation disc saw |
|----------------|------------------------|
| Item Number    | 448                    |
| Manufacturer   | EISELE                 |
| Туре           | Vms 350                |
| Available from | immediate              |
| Quality        | Like New               |
| Location       | Hadera                 |

## Description

Disc saw diameter 350, mechanical condition like new!

The saw is designed for iron and has only cut aluminum its entire life, so it will be perfectly preserved, a tool in rare condition! 3 months warranty.

## Technical details

Dimensions

580 x 1530 x 700 mm

Weight

kg