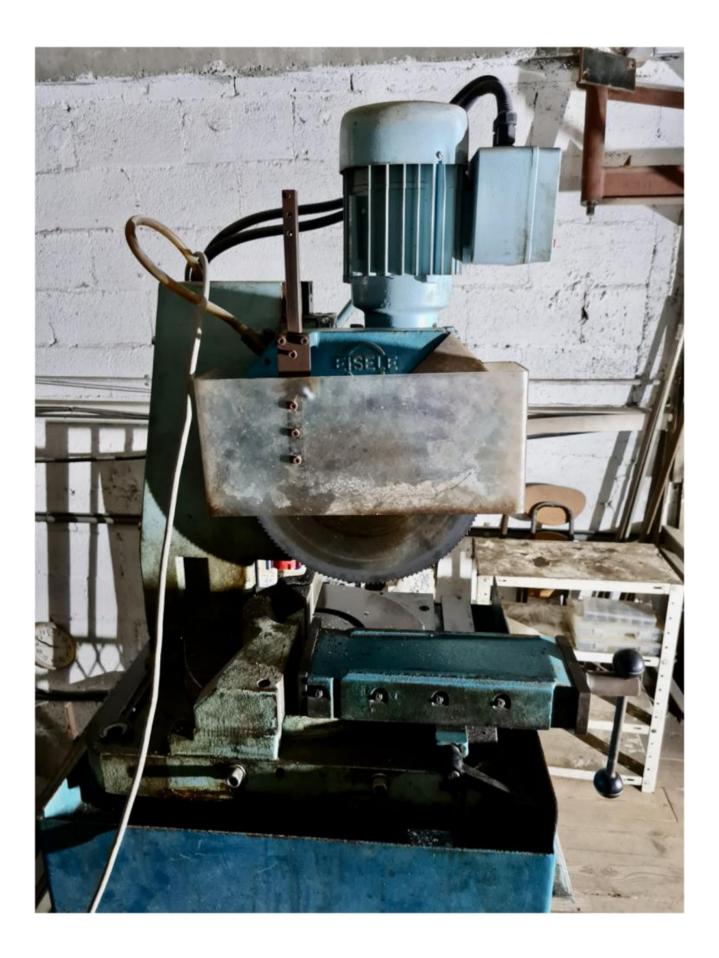

### Machine details

| Name           | Slow rotation disc saw |
|----------------|------------------------|
| Item Number    | 448                    |
| Manufacturer   | EISELE                 |
| Туре           | Vms 350                |
| Available from | immediate              |
| Quality        | Like New               |
| Location       | Hadera                 |

## Description

Disc saw diameter 350, mechanical condition like new!

The saw is designed for iron and has only cut aluminum its entire life, so it will be perfectly preserved, a tool in rare condition! 3 months warranty.