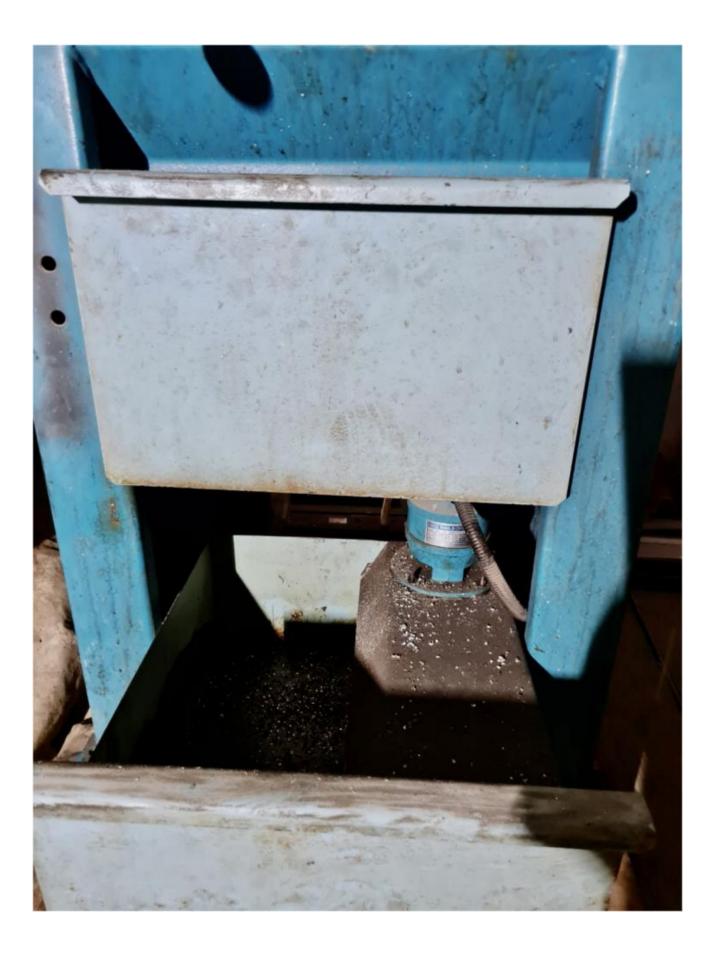

## Description

Disc saw diameter 350, mechanical condition like new!

The saw is designed for iron and has only cut aluminum its entire life, so it will be perfectly preserved, a tool in rare condition! 3 months warranty.