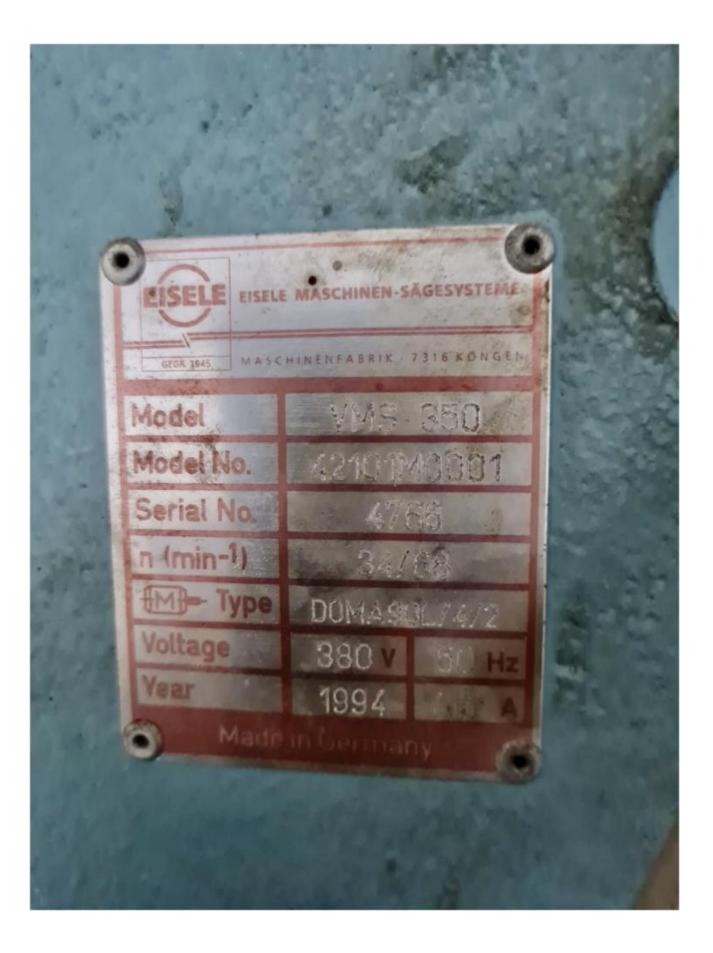

### Machine details

| Name           | Slow rotation disc saw |
|----------------|------------------------|
| Item Number    | 448                    |
| Manufacturer   | EISELE                 |
| Туре           | Vms 350                |
| Available from | immediate              |
| Quality        | Like New               |
| Location       | Hadera                 |