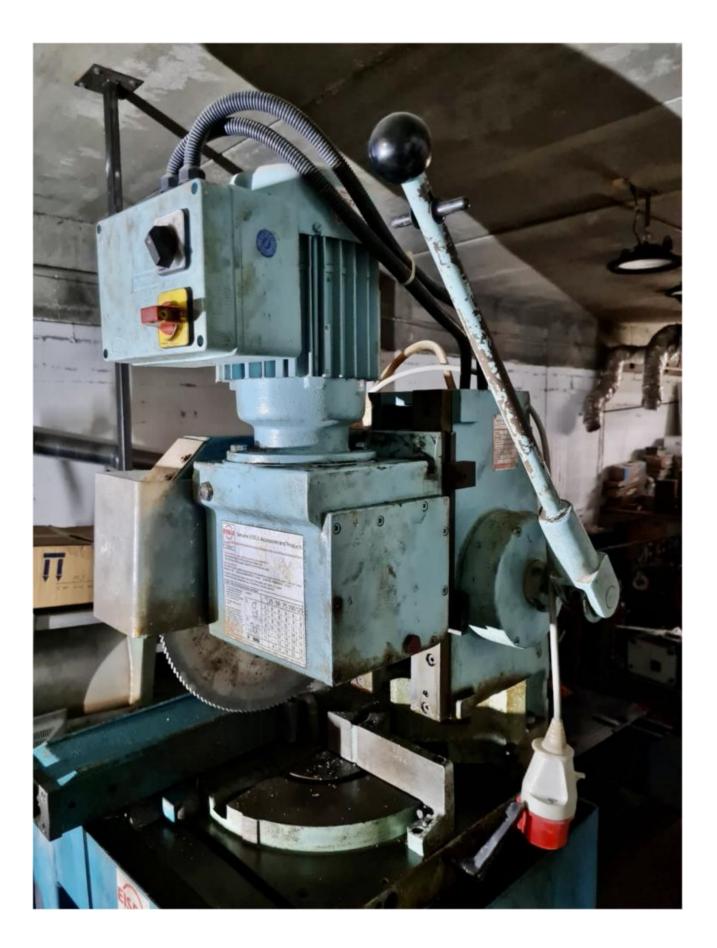

### Machine details

| Name           | Slow rotation disc saw |
|----------------|------------------------|
| Item Number    | 448                    |
| Manufacturer   | EISELE                 |
| Туре           | Vms 350                |
| Available from | immediate              |
| Quality        | Like New               |
| Location       | Hadera                 |

## Description

Disc saw diameter 350, mechanical condition like new!

The saw is designed for iron and has only cut aluminum its entire life, so it will be perfectly preserved, a tool in rare condition! 3 months warranty.