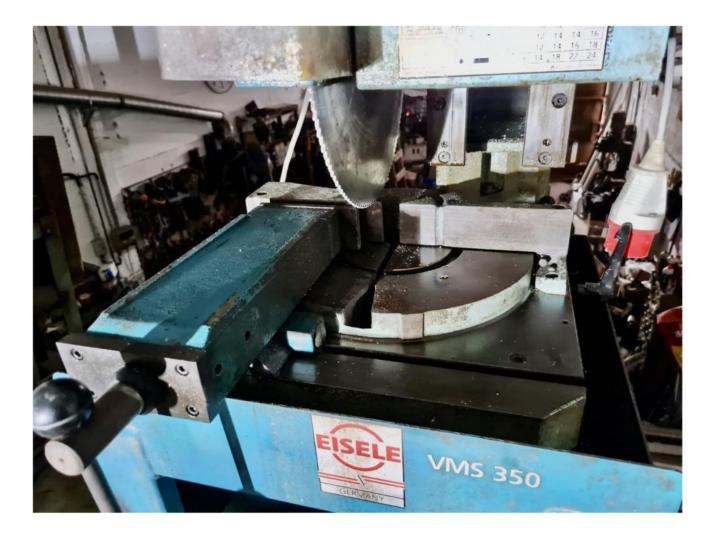

### Machine details

| Name           | Slow rotation disc saw |
|----------------|------------------------|
| Item Number    | 448                    |
| Manufacturer   | EISELE                 |
| Туре           | Vms 350                |
| Available from | immediate              |
| Quality        | Like New               |
| Location       | Hadera                 |

## Description

Disc saw diameter 350, mechanical condition like new!

The saw is designed for iron and has only cut aluminum its entire life, so it will be perfectly preserved, a tool in rare condition! 3 months warranty.