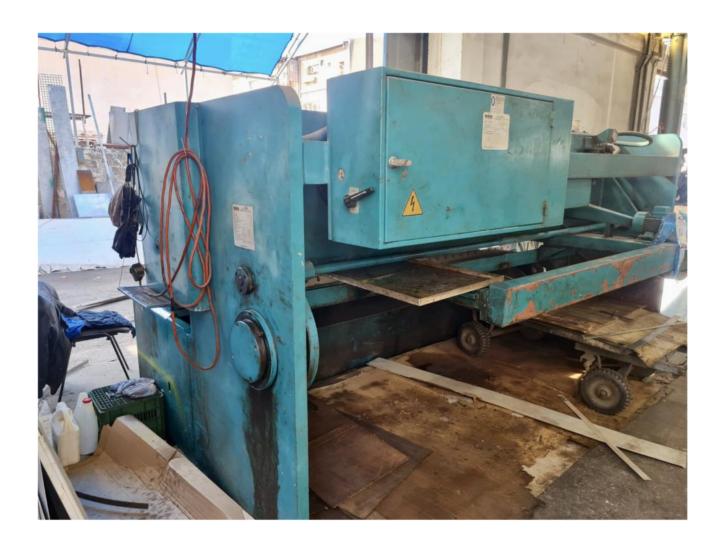

#### Machine details

Name 3 meter guillotine

Item Number 442

**Manufacturer** adira

Type GHS-1030

Available from Immediate

**Quality** Good Working Condition

Location

## Description

3 meter guillotine in excellent working condition, cuts up to 10 mm, precise electric rear stopper.