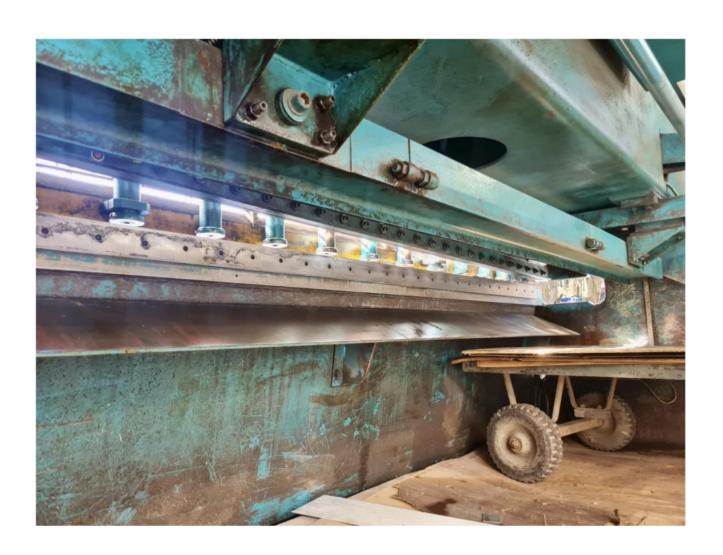

## Description

3 meter guillotine in excellent working condition, cuts up to 10 mm, precise electric rear stopper.