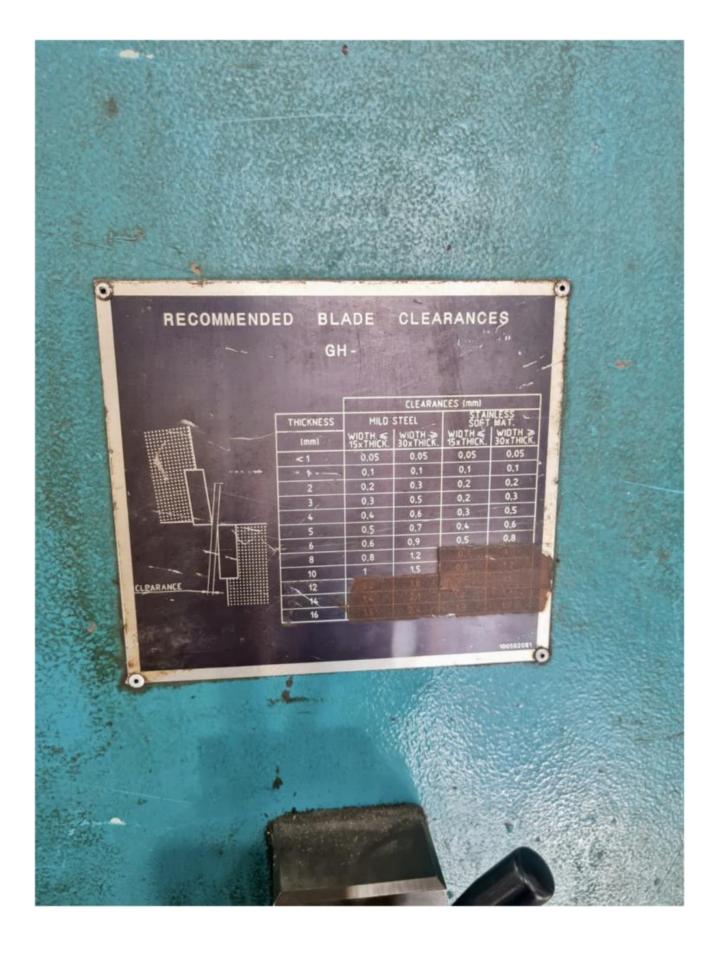

## Description

3 meter guillotine in excellent working condition, cuts up to 10 mm, precise electric rear stopper.