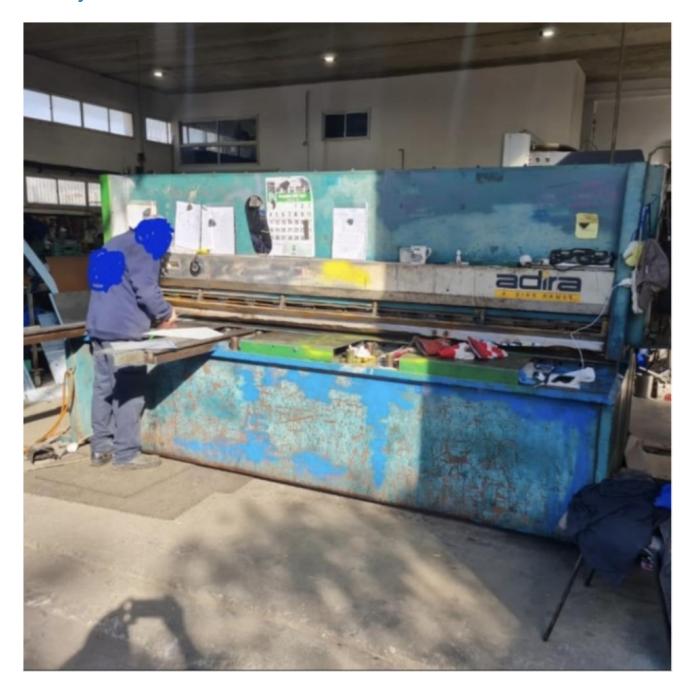

#### Machine details

Name 3 meter guillotine

Item Number 442

**Manufacturer** adira

Type GHS-1030

Available from Immediate

**Quality** Good Working Condition

Location

## Description

3 meter guillotine in excellent working condition, cuts up to 10 mm, precise electric rear stopper.