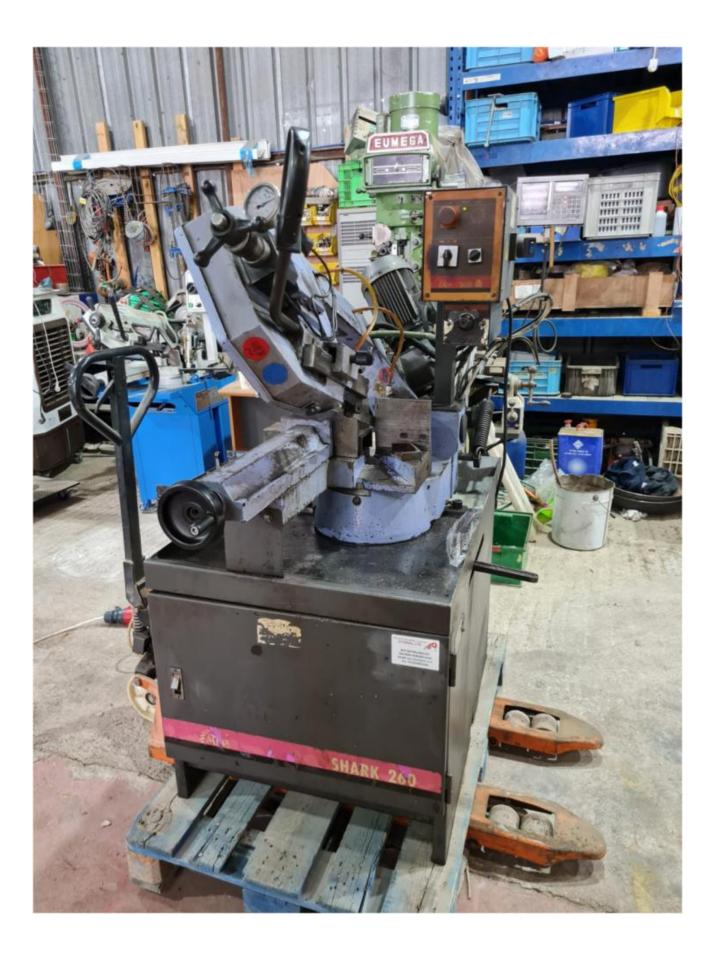

### Machine details

| Name           | Band saw made by mep Italy |
|----------------|----------------------------|
| Item Number    | 441                        |
| Manufacturer   | MEP                        |
| Туре           | Shark 260                  |
| Available from | Immediate                  |
| Quality        | Good Working Condition     |
| Location       | Ahituv                     |

# Description

Band saw made by mep Italy Excellent working condition controlled descent, 2 engine speeds, A very successful model of the Mep company.