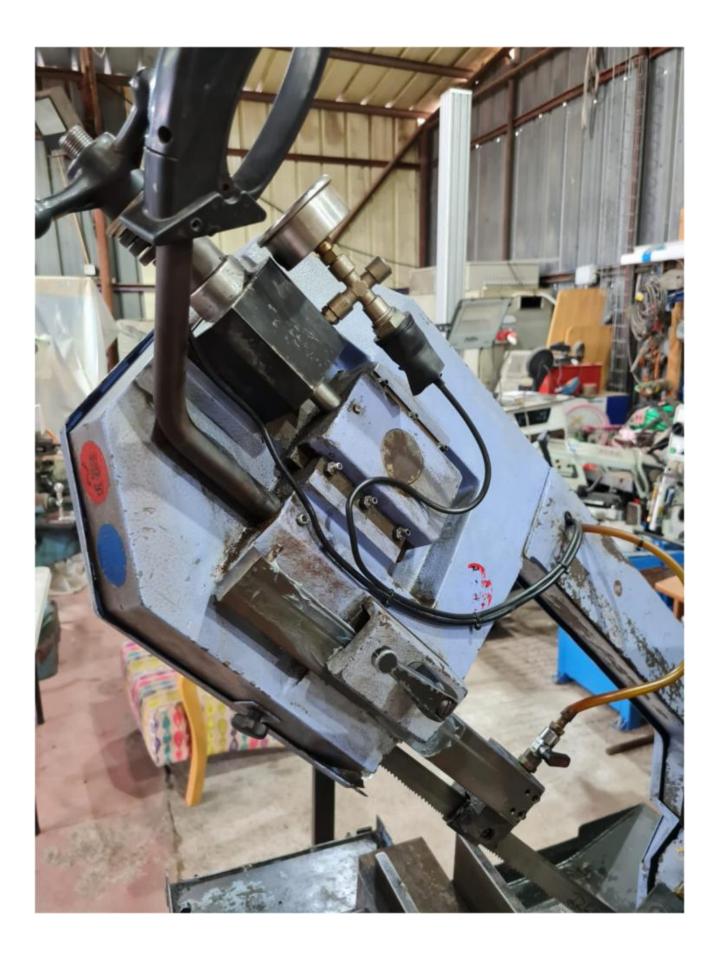

### Machine details

| Name           | Band saw made by mep Italy |
|----------------|----------------------------|
| Item Number    | 441                        |
| Manufacturer   | MEP                        |
| Туре           | Shark 260                  |
| Available from | Immediate                  |
| Quality        | Good Working Condition     |
| Location       | Ahituv                     |

# Description

Band saw made by mep Italy Excellent working condition controlled descent, 2 engine speeds, A very successful model of the Mep company.