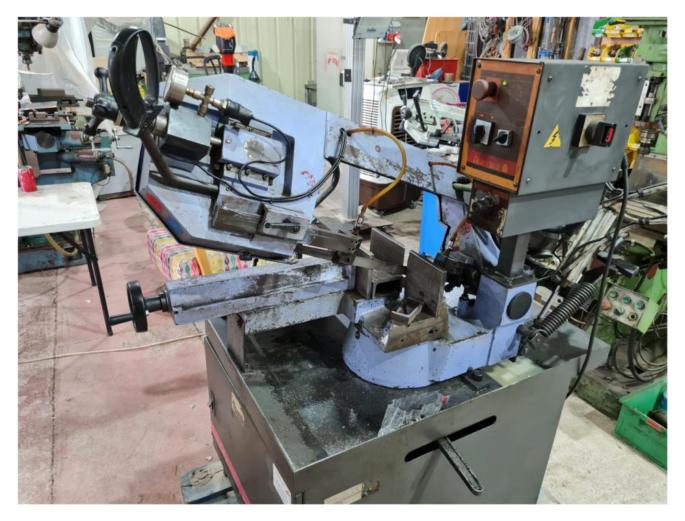

### Machine details

| Name           | Band saw made by mep Italy |
|----------------|----------------------------|
| Item Number    | 441                        |
| Manufacturer   | MEP                        |
| Туре           | Shark 260                  |
| Available from | Immediate                  |
| Quality        | Good Working Condition     |
| Location       | Ahituv                     |

# Description

Band saw made by mep Italy Excellent working condition controlled descent, 2 engine speeds, A very successful model of the Mep company.