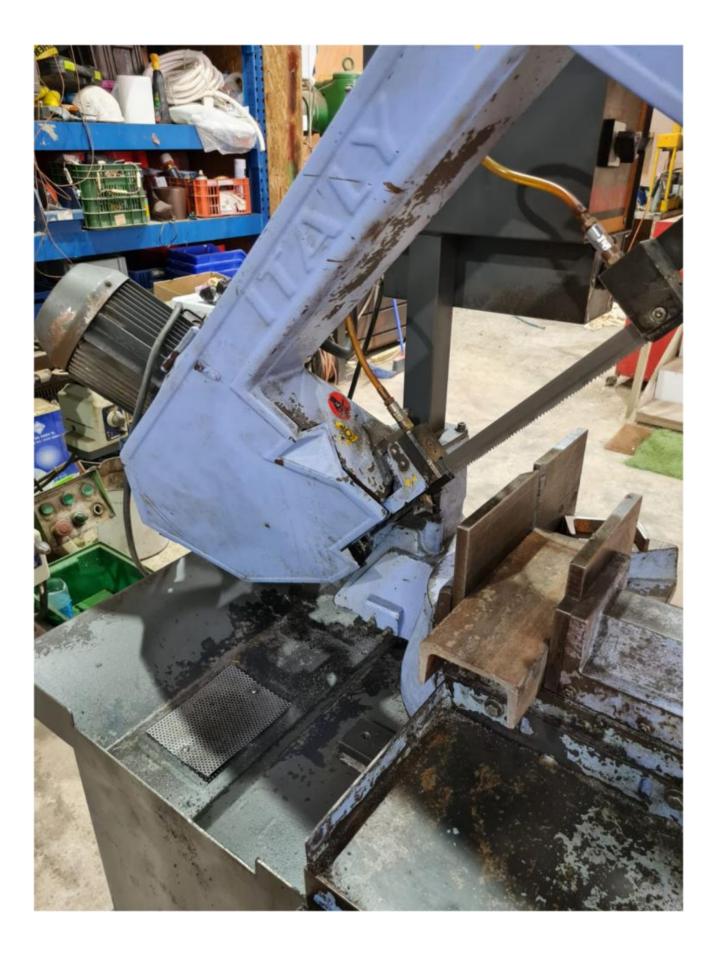

### Machine details

| Name           | Band saw made by mep Italy |
|----------------|----------------------------|
| Item Number    | 441                        |
| Manufacturer   | MEP                        |
| Туре           | Shark 260                  |
| Available from | Immediate                  |
| Quality        | Good Working Condition     |
| Location       | Ahituv                     |

# Description

Band saw made by mep Italy Excellent working condition controlled descent, 2 engine speeds, A very successful model of the Mep company.