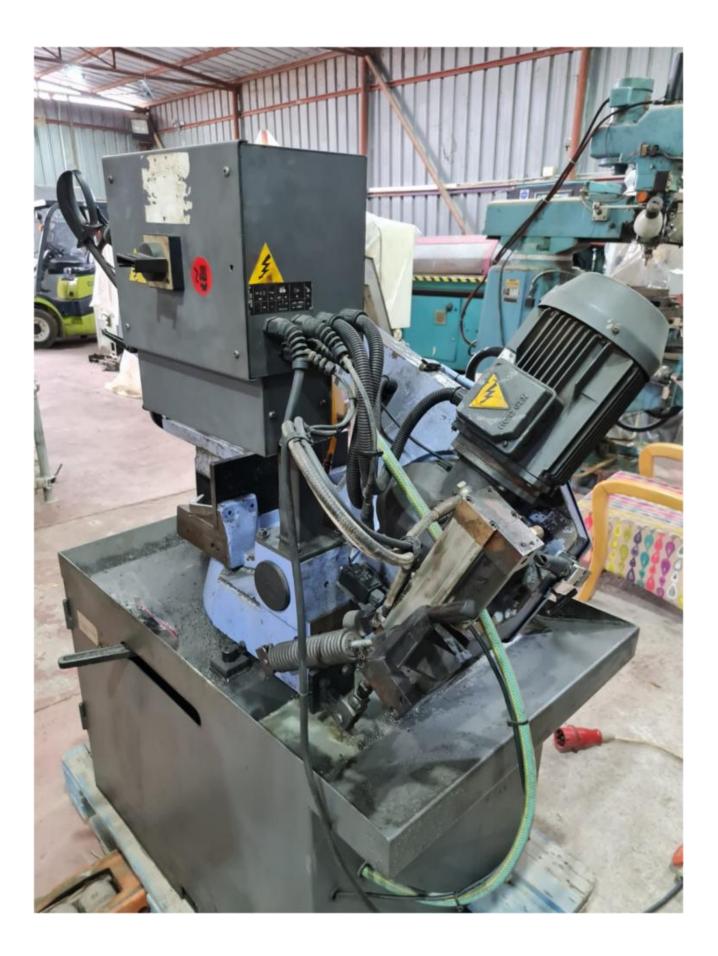

### Machine details

| Name           | Band saw made by mep Italy |
|----------------|----------------------------|
| Item Number    | 441                        |
| Manufacturer   | MEP                        |
| Туре           | Shark 260                  |
| Available from | Immediate                  |
| Quality        | Good Working Condition     |
| Location       | Ahituv                     |

# Description

Band saw made by mep Italy Excellent working condition controlled descent, 2 engine speeds, A very successful model of the Mep company.