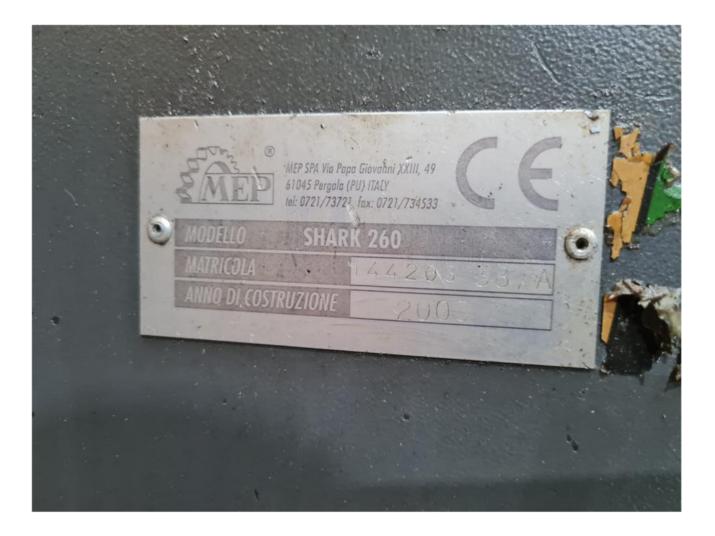

### Machine details

| Name           | Band saw made by mep Italy |
|----------------|----------------------------|
| Item Number    | 441                        |
| Manufacturer   | MEP                        |
| Туре           | Shark 260                  |
| Available from | Immediate                  |
| Quality        | Good Working Condition     |
| Location       | Ahituv                     |

# Description

Band saw made by mep Italy Excellent working condition controlled descent, 2 engine speeds, A very successful model of the Mep company.