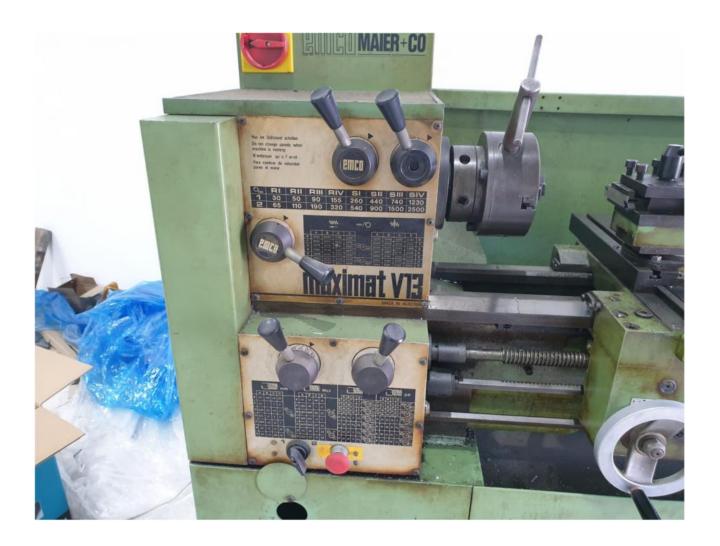

### Description

In excellent working condition, high precision lathe including 2 additional putters + additional tools Made in Austria Maximum processing length - 1016 mm Through hole in the spindle - 36.9 mm Speed - 30 to 2500 rpm Norton is full Maximum diameter above performance - 330.2 mm Diameter of engraving above the cart - 190.5 mm

#### Machine details

| Name           | Lathe 1000 mm          |
|----------------|------------------------|
| Item Number    | 438                    |
| Manufacturer   | EMCO                   |
| Туре           | V-13                   |
| Available from | immediate              |
| Quality        | Good Working Condition |
| Location       | Rishon LeTsiyon        |