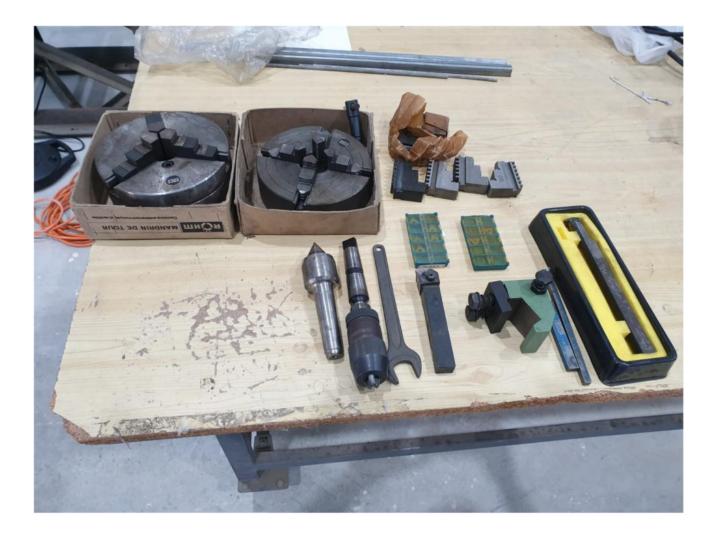

### Description

In excellent working condition, high precision lathe including 2 additional putters + additional tools Made in Austria Maximum processing length - 1016 mm Through hole in the spindle - 36.9 mm Speed - 30 to 2500 rpm Norton is full Maximum diameter above performance - 330.2 mm Diameter of engraving above the cart - 190.5 mm