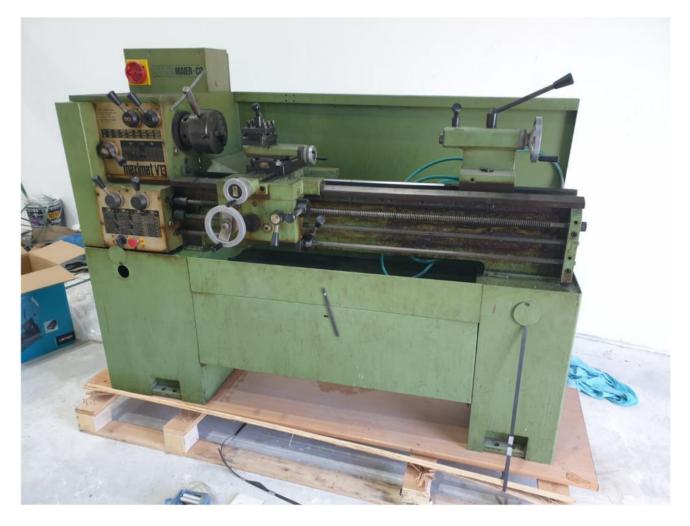

#### Machine details

| Name           | Lathe 1000 mm          |
|----------------|------------------------|
| Item Number    | 438                    |
| Manufacturer   | EMCO                   |
| Туре           | V-13                   |
| Available from | immediate              |
| Quality        | Good Working Condition |
| Location       | Rishon LeTsiyon        |

### Description

In excellent working condition, high precision lathe including 2 additional putters + additional tools Made in Austria Maximum processing length - 1016 mm Through hole in the spindle - 36.9 mm Speed - 30 to 2500 rpm Norton is full Maximum diameter above performance - 330.2 mm Diameter of engraving above the cart - 190.5 mm

#### **Technical details**

| Dimensions | 700 x 1350 x 1800 mm |
|------------|----------------------|
| Weight     | 550 kg               |