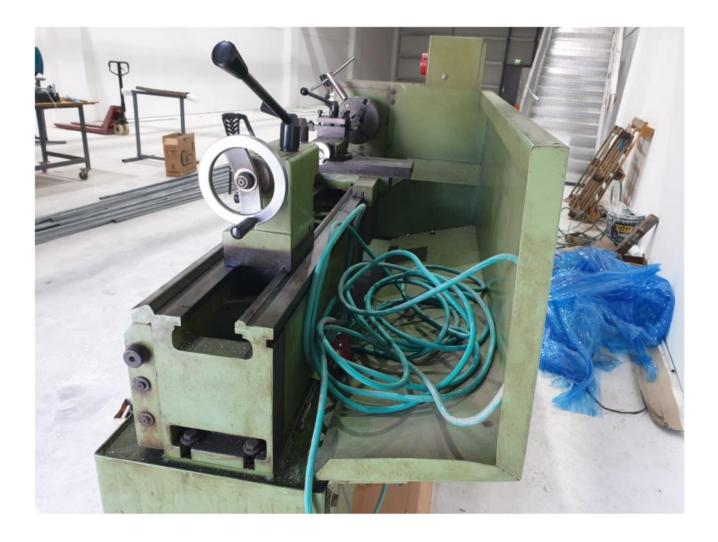

### Description

In excellent working condition, high precision lathe including 2 additional putters + additional tools Made in Austria Maximum processing length - 1016 mm Through hole in the spindle - 36.9 mm Speed - 30 to 2500 rpm Norton is full Maximum diameter above performance - 330.2 mm Diameter of engraving above the cart - 190.5 mm

#### **Technical details**

| Dimensions | 700 x 1350 x 1800 mm |
|------------|----------------------|
| Weight     | 550 kg               |