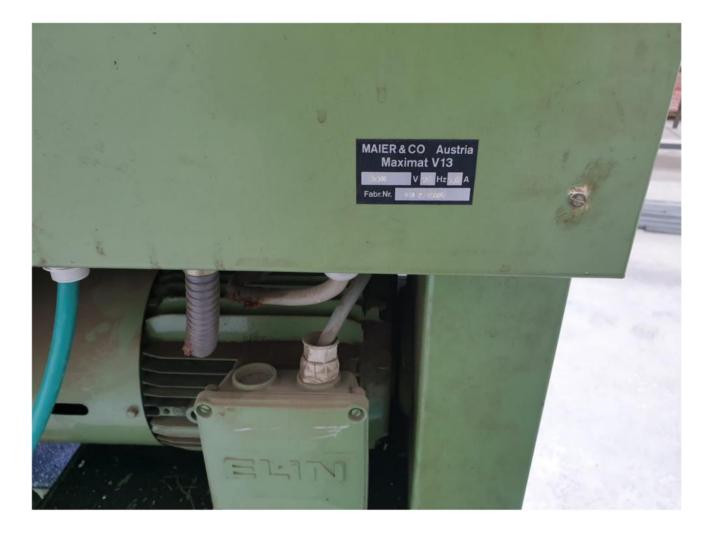

#### Machine details

| Name           | Lathe 1000 mm          |
|----------------|------------------------|
| Item Number    | 438                    |
| Manufacturer   | EMCO                   |
| Туре           | V-13                   |
| Available from | immediate              |
| Quality        | Good Working Condition |
| Location       | Rishon LeTsiyon        |

### Description

In excellent working condition, high precision lathe including 2 additional putters + additional tools Made in Austria Maximum processing length - 1016 mm Through hole in the spindle - 36.9 mm Speed - 30 to 2500 rpm Norton is full Maximum diameter above performance - 330.2 mm Diameter of engraving above the cart - 190.5 mm