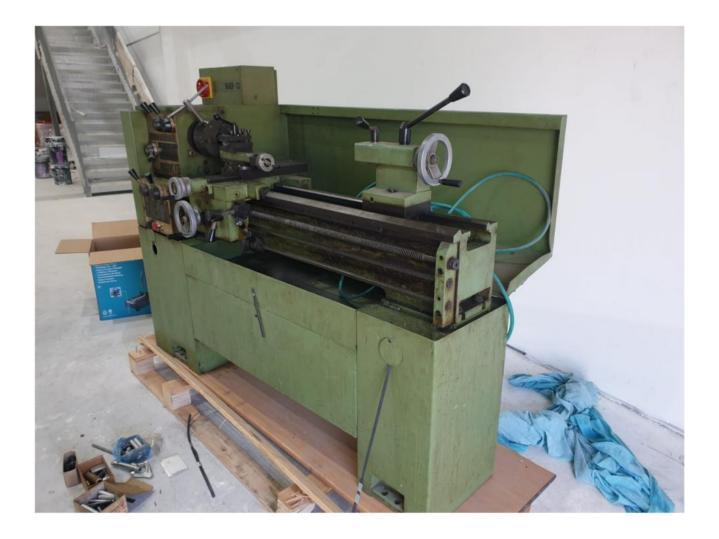

#### Machine details

| Name           | Lathe 1000 mm          |
|----------------|------------------------|
| Item Number    | 438                    |
| Manufacturer   | EMCO                   |
| Туре           | V-13                   |
| Available from | immediate              |
| Quality        | Good Working Condition |
| Location       | Rishon LeTsiyon        |

### Description

In excellent working condition, high precision lathe including 2 additional putters + additional tools Made in Austria Maximum processing length - 1016 mm Through hole in the spindle - 36.9 mm Speed - 30 to 2500 rpm Norton is full Maximum diameter above performance - 330.2 mm Diameter of engraving above the cart - 190.5 mm

#### **Technical details**

| Dimensions | 700 x 1350 x 1800 mm |
|------------|----------------------|
| Weight     | 550 kg               |