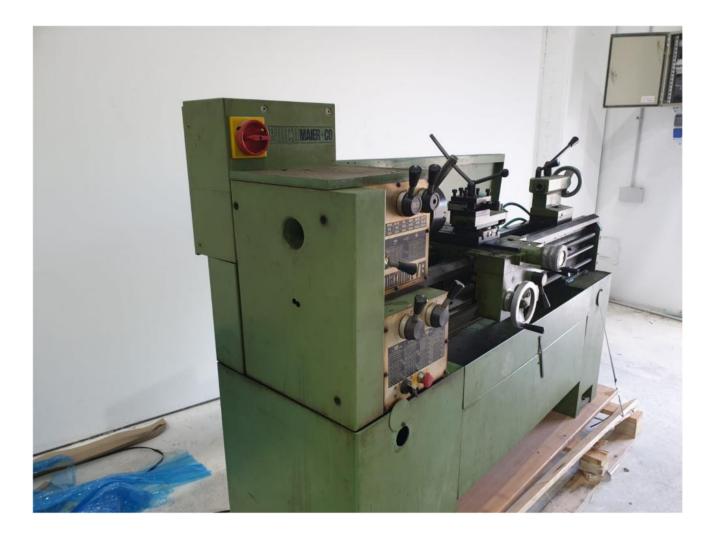

#### Machine details

| Name           | Lathe 1000 mm          |
|----------------|------------------------|
| Item Number    | 438                    |
| Manufacturer   | EMCO                   |
| Туре           | V-13                   |
| Available from | immediate              |
| Quality        | Good Working Condition |
| Location       | Rishon LeTsiyon        |

### Description

In excellent working condition, high precision lathe including 2 additional putters + additional tools Made in Austria Maximum processing length - 1016 mm Through hole in the spindle - 36.9 mm Speed - 30 to 2500 rpm Norton is full Maximum diameter above performance - 330.2 mm Diameter of engraving above the cart - 190.5 mm

#### **Technical details**

| Dimensions | 700 x 1350 x 1800 mm |
|------------|----------------------|
| Weight     | 550 kg               |