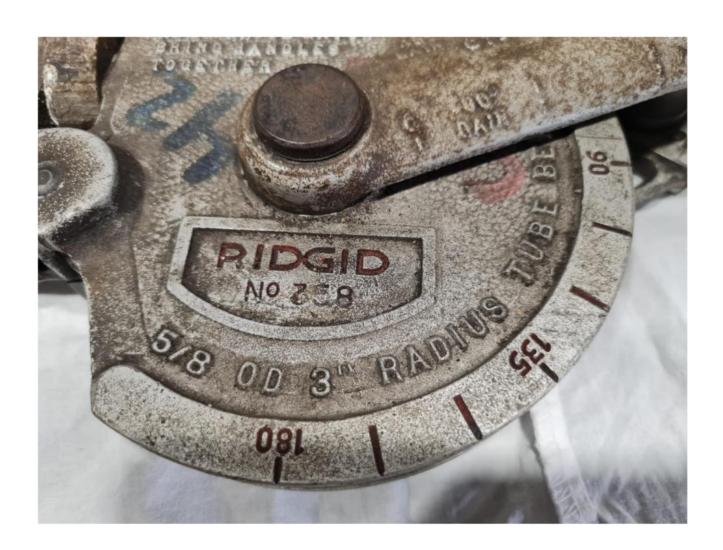

#### Machine details

Name Bends Tubes

Item Number 437

**Manufacturer** קנט-לי

**Type** 358

Available from Immediate

**Quality** Good Working Condition

**Location** Hadera

## Description

Bends tubes

For 5/8 tube with power boost handle In excellent working condition