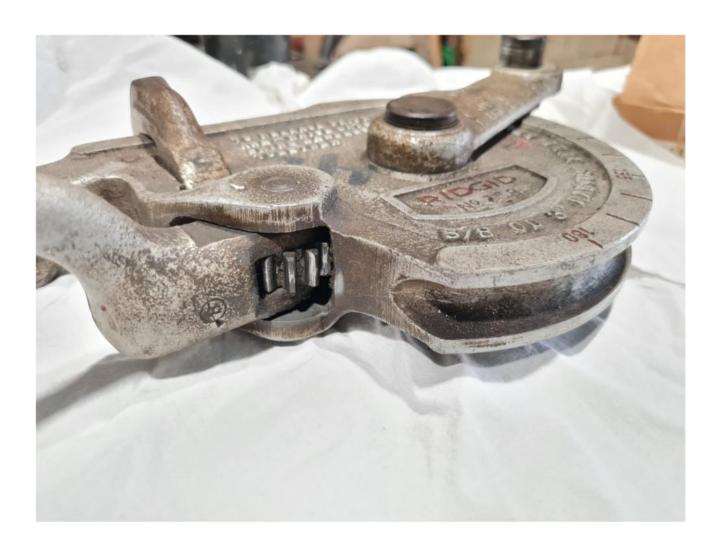

#### Machine details

Name Bends Tubes

Item Number 437

**Manufacturer** קנט-לי

**Type** 358

Available from Immediate

**Quality** Good Working Condition

**Location** Hadera

## Description

Bends tubes

For 5/8 tube with power boost handle In excellent working condition