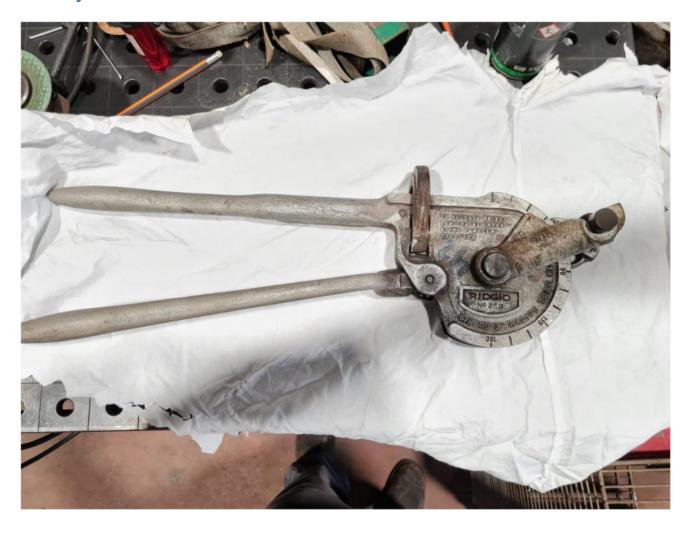

#### Machine details

Name Bends Tubes

Item Number 437

**Manufacturer** קנט-לי

**Type** 358

Available from Immediate

**Quality** Good Working Condition

**Location** Hadera

## Description

Bends tubes

For 5/8 tube with power boost handle In excellent working condition