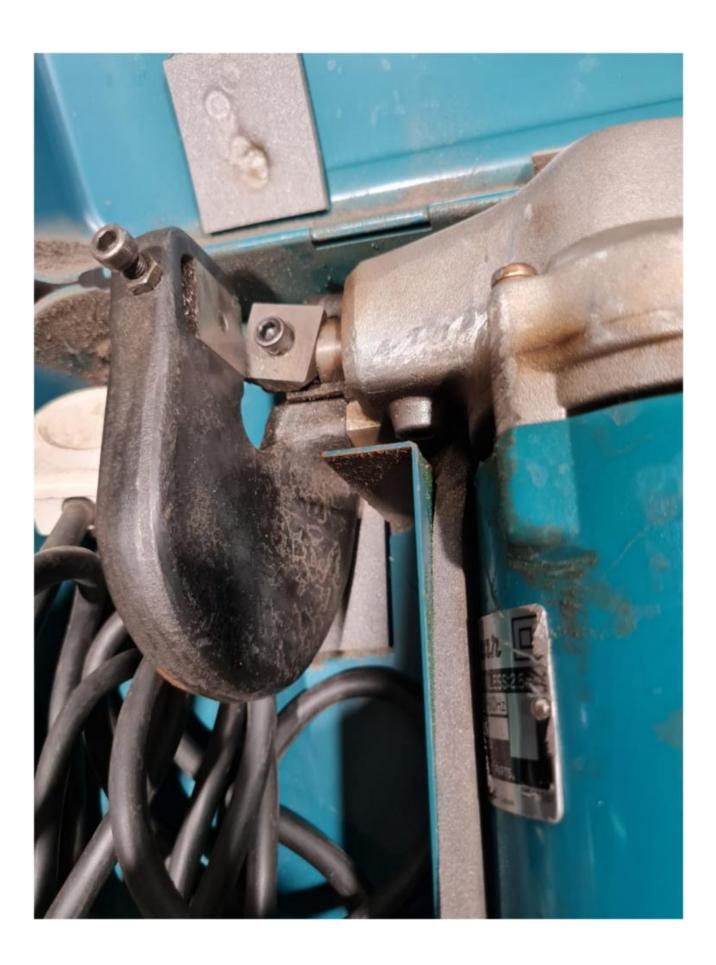

## Description

Excellent working condition

Cutting capacity -

Stainless steel -up to a thickness of 2.5 mm

Iron - up to a thickness of 3.2 mm

The machine comes in an original tin suitcase