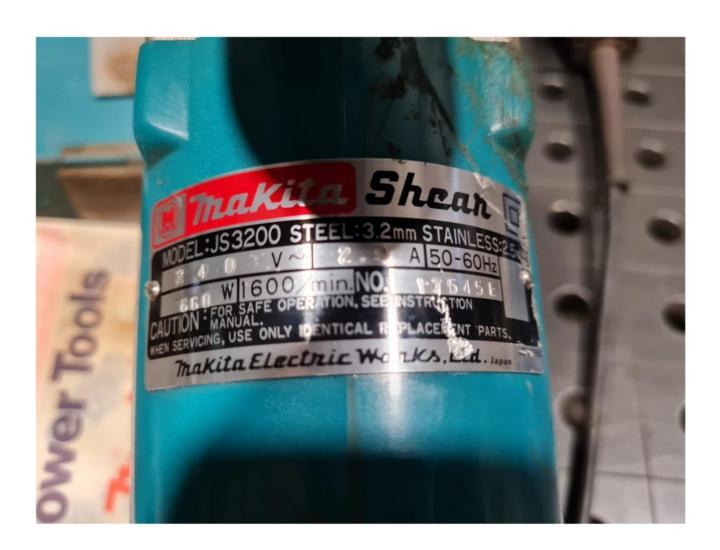

#### Machine details

Name Mobile tin cutting machine

Item Number 435

**Manufacturer** MAKITA

Type JS3200

Available from Immediate

**Quality** Good Working Condition

**Location** Hadera

## Description

Excellent working condition

Cutting capacity -

Stainless steel -up to a thickness of 2.5 mm

Iron - up to a thickness of 3.2 mm

The machine comes in an original tin suitcase