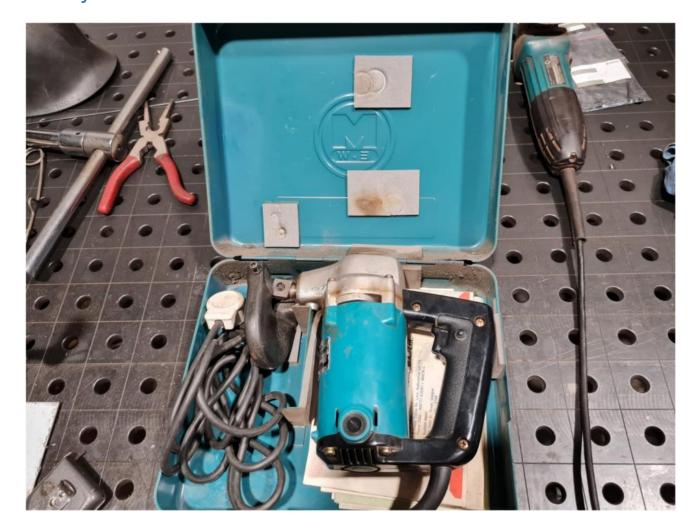

#### Machine details

Name Mobile tin cutting machine

Item Number 435

**Manufacturer** MAKITA

Type JS3200

Available from Immediate

**Quality** Good Working Condition

**Location** Hadera

## Description

Excellent working condition

Cutting capacity -

Stainless steel -up to a thickness of 2.5 mm

Iron - up to a thickness of 3.2 mm

The machine comes in an original tin suitcase