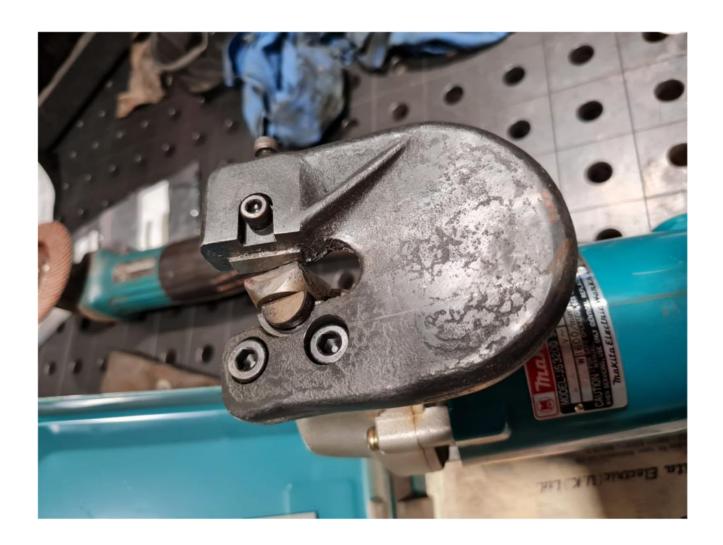

## Description

Excellent working condition

Cutting capacity -

Stainless steel -up to a thickness of 2.5 mm

Iron - up to a thickness of 3.2 mm

The machine comes in an original tin suitcase