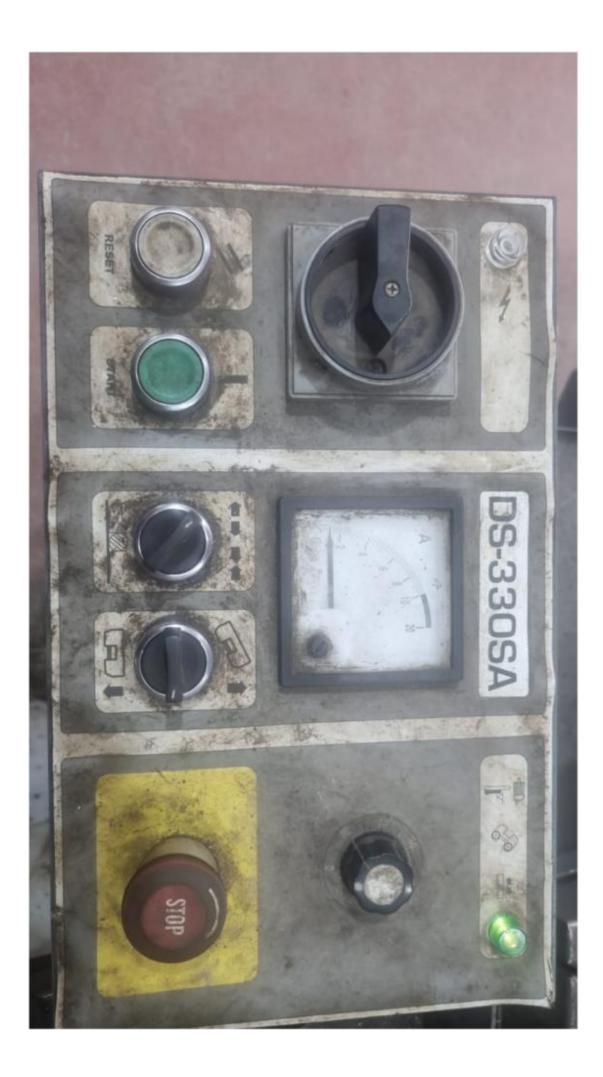

## Description

Mep saw in excellent working condition Cuts in both directions Will sell without the conveyors