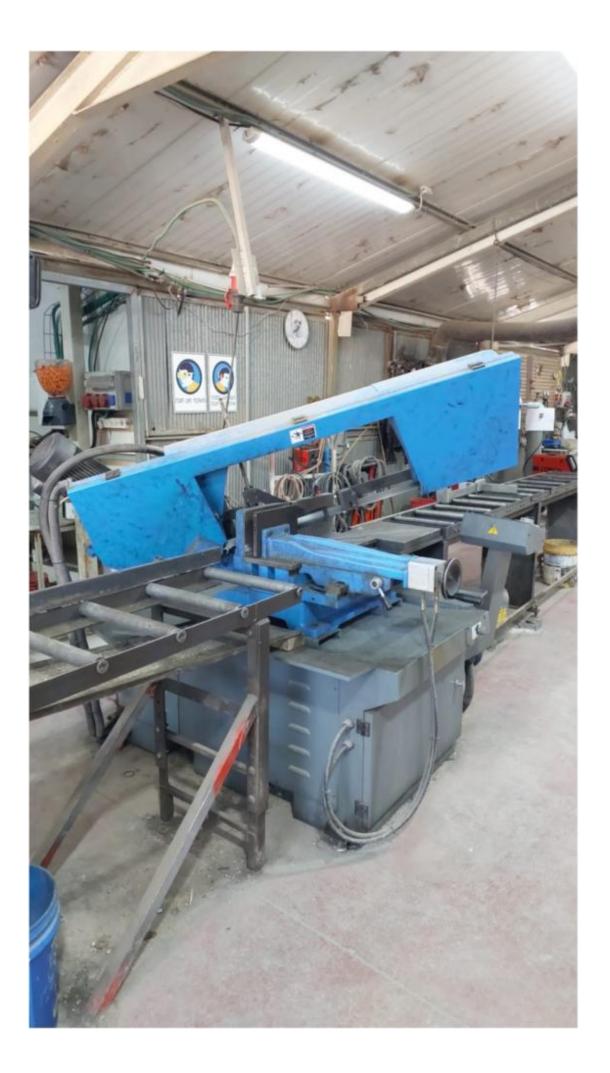

#### Machine details

| Name           | Mep Saw                |
|----------------|------------------------|
| Item Number    | 434                    |
| Manufacturer   | DOALL                  |
| Туре           | DS-330SA               |
| Available from | Immediate              |
| Quality        | Good Working Condition |
| Location       | Bet Shemesh            |

## Description

Mep saw in excellent working condition Cuts in both directions Will sell without the conveyors