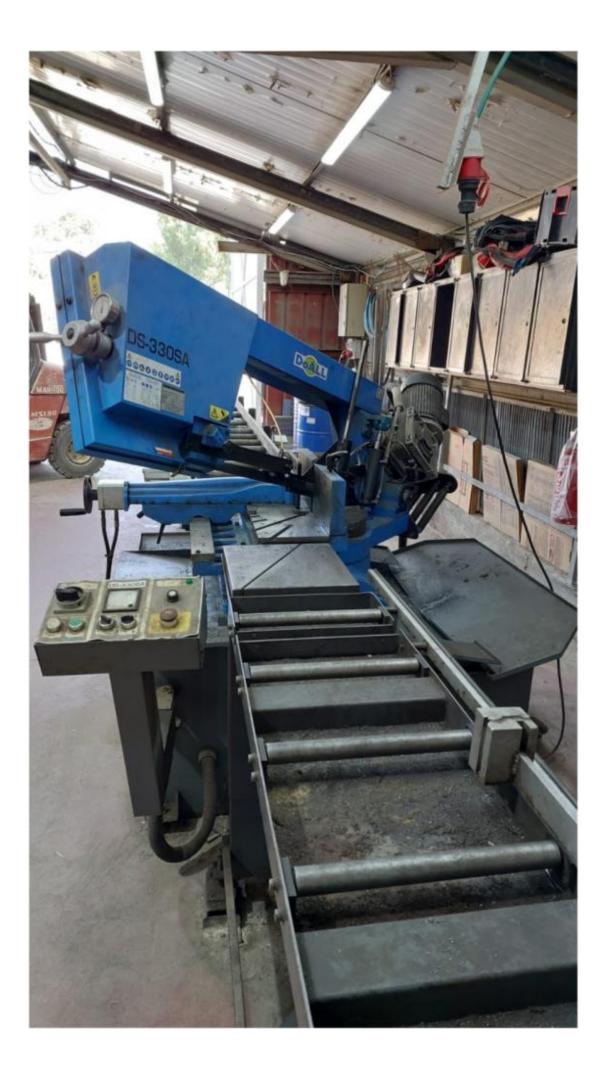

#### Machine details

| Name           | Mep Saw                |
|----------------|------------------------|
| Item Number    | 434                    |
| Manufacturer   | DOALL                  |
| Туре           | DS-330SA               |
| Available from | Immediate              |
| Quality        | Good Working Condition |
| Location       | Bet Shemesh            |

## Description

Mep saw in excellent working condition Cuts in both directions Will sell without the conveyors