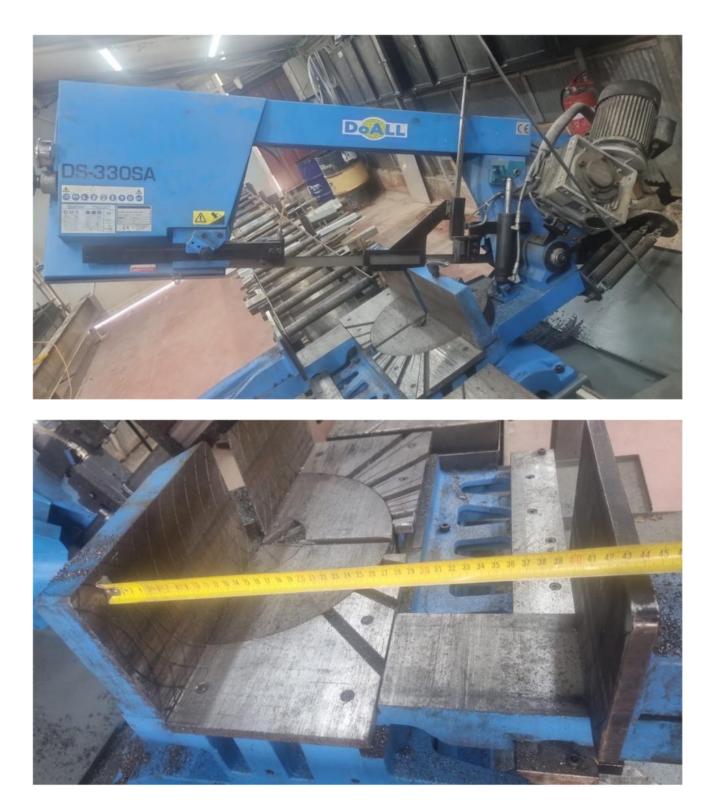

## **Technical details**

| Dimensions | x x mm |
|------------|--------|
| Weight     | 750 kg |

| Max 0° round mm         | 330               |
|-------------------------|-------------------|
| Max 0° rectangular mm   | 420 x 330         |
| Max 45°R round mm       | 310               |
| Max 45°R rectangular mm | 335 x 200         |
| Max 60°R round mm       | 235               |
| Max 60°R rectangular mm | 235 x 235         |
| Max 45°L round mm       | 280               |
| Max 45°R rectangular mm | 260 x 220         |
| Band saw blade mm       | 3.820 x 27 x 0,9  |
| Band speed m/min        | 25 – 85           |
| Band motor kW           | 1,7               |
| Band tension            | Manual with gauge |
| Feed controle           | Hydraulic         |
| Vice                    | Manual, hydraulic |