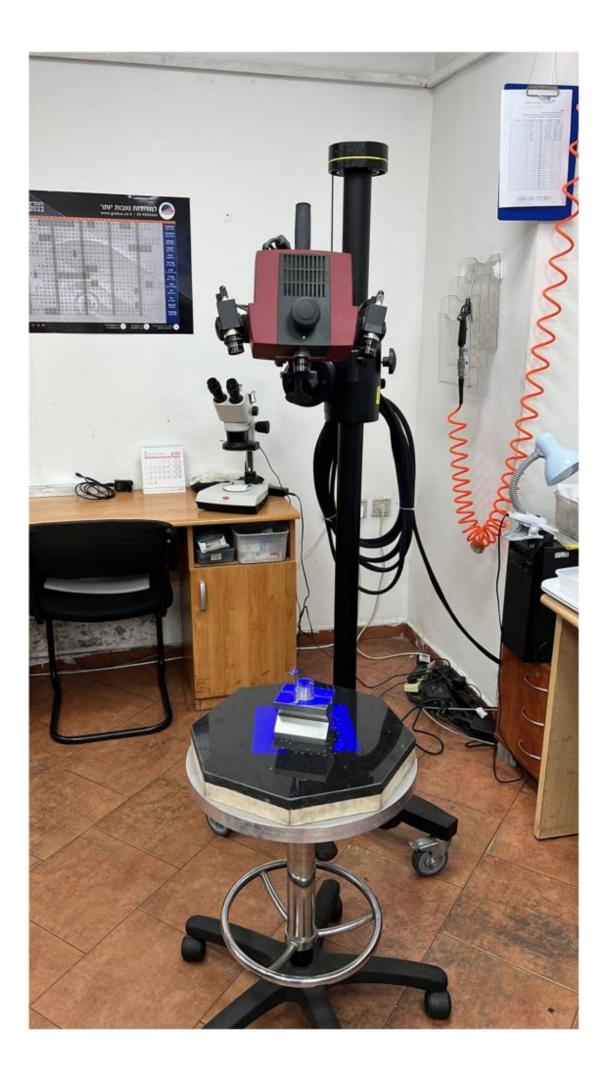

#### Machine details

| Name           | Gom measuring camera   |  |
|----------------|------------------------|--|
| Item Number    | 429                    |  |
| Manufacturer   | GOM                    |  |
| Туре           | ATOS Compact Scan      |  |
| Available from | Immediate              |  |
| Quality        | Good Working Condition |  |
| Location       | Jerusalem              |  |

## Description

Accurate measuring camera for machined parts !! A complete system that includes a computer and software, from one of the world's leading companies in the field,Including complete literature. Camera precision - 5 microns