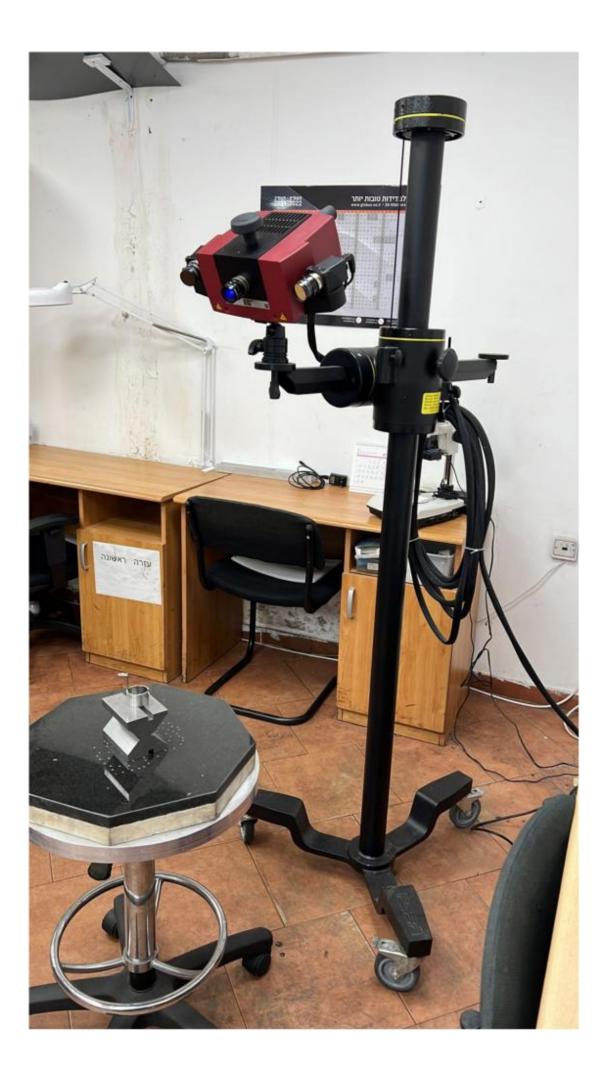

#### Machine details

| Name           | Gom measuring camera   |  |
|----------------|------------------------|--|
| Item Number    | 429                    |  |
| Manufacturer   | GOM                    |  |
| Туре           | ATOS Compact Scan      |  |
| Available from | Immediate              |  |
| Quality        | Good Working Condition |  |
| Location       | Jerusalem              |  |

## Description

Accurate measuring camera for machined parts !! A complete system that includes a computer and software, from one of the world's leading companies in the field,Including complete literature. Camera precision - 5 microns