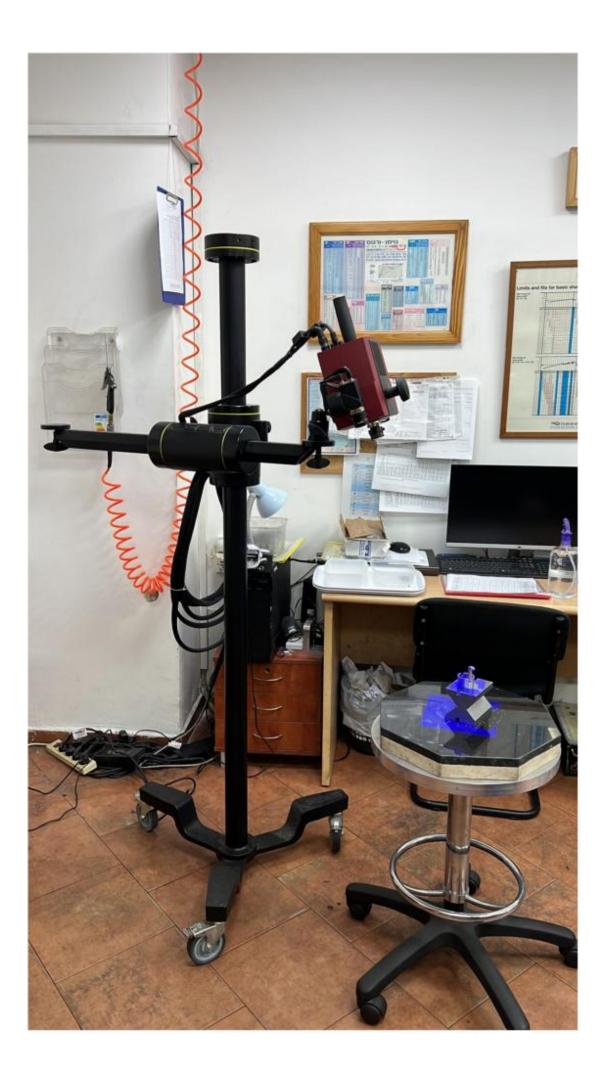

#### Machine details

| Name           | Gom measuring camera   |  |
|----------------|------------------------|--|
| Item Number    | 429                    |  |
| Manufacturer   | GOM                    |  |
| Туре           | ATOS Compact Scan      |  |
| Available from | Immediate              |  |
| Quality        | Good Working Condition |  |
| Location       | Jerusalem              |  |

## Description

Accurate measuring camera for machined parts !! A complete system that includes a computer and software, from one of the world's leading companies in the field,Including complete literature. Camera precision - 5 microns