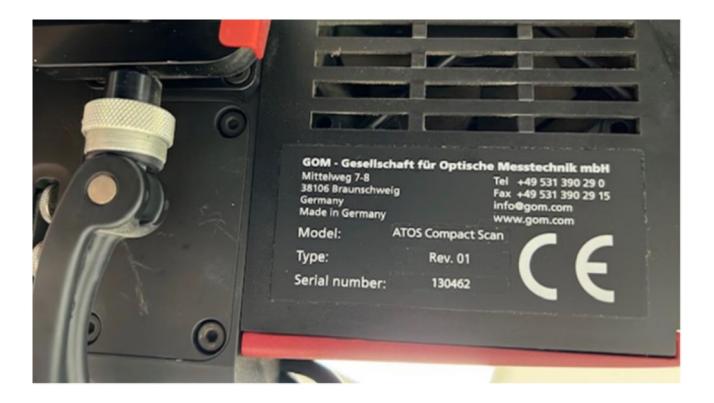

#### Machine details

| Name           | Gom measuring camera   |  |
|----------------|------------------------|--|
| Item Number    | 429                    |  |
| Manufacturer   | GOM                    |  |
| Туре           | ATOS Compact Scan      |  |
| Available from | Immediate              |  |
| Quality        | Good Working Condition |  |
| Location       | Jerusalem              |  |

## Description

Accurate measuring camera for machined parts !! A complete system that includes a computer and software, from one of the world's leading companies in the field,Including complete literature. Camera precision - 5 microns