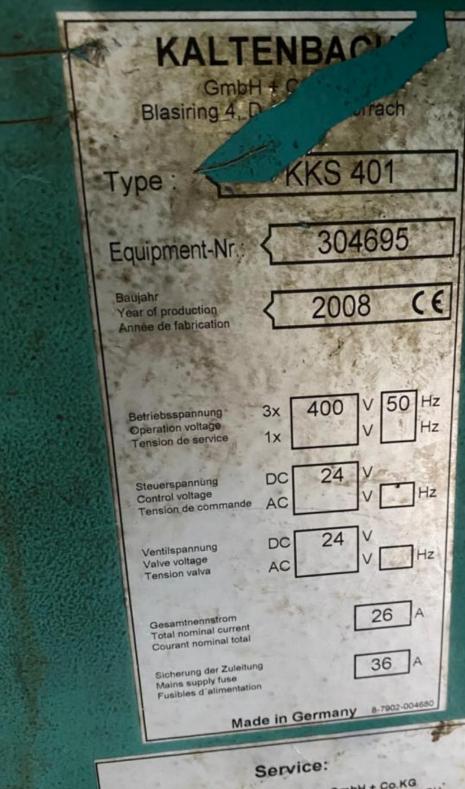

#### Machine details

Name Keltenbach saws kks401

Item Number 425

Manufacturer KALTENBACH

Type KK401

Available from Immediate

**Quality** Good Working Condition

**Location** Netanya

#### Technical details

**Dimensions** 1400 x 2100 x 3500 mm

Weight kg