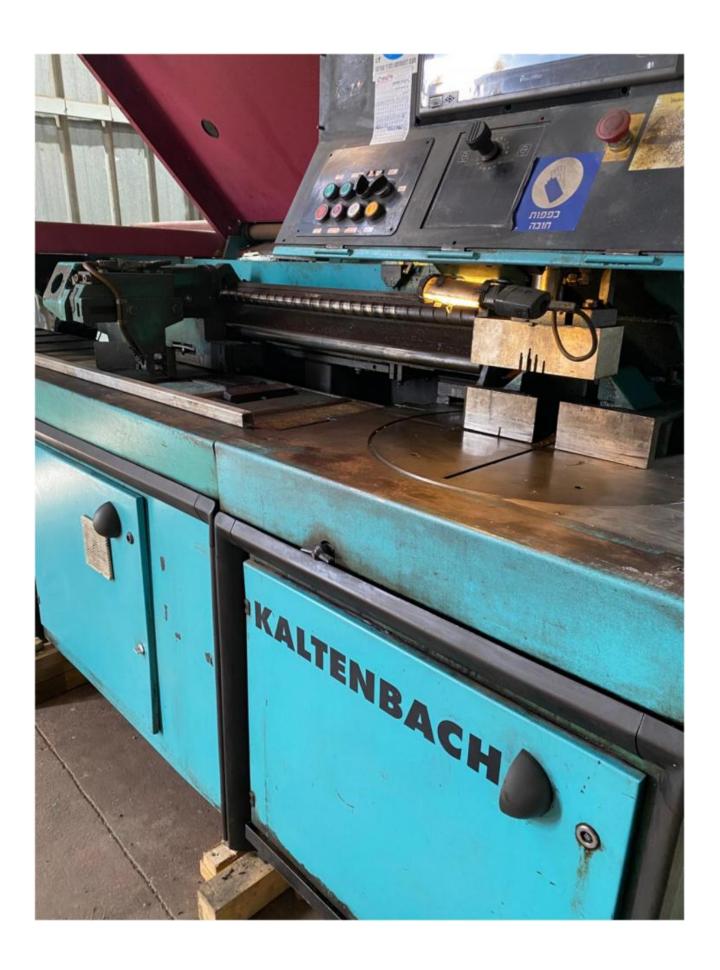

#### Machine details

Name Keltenbach saws kks401

Item Number 425

Manufacturer KALTENBACH

Type KK401

Available from Immediate

**Quality** Good Working Condition

**Location** Netanya

# Description

Keltenbach saw kks401

Fully automatic saw for iron

Comes with 2 conveyors, each conveyor is 5 meters long (right and left)