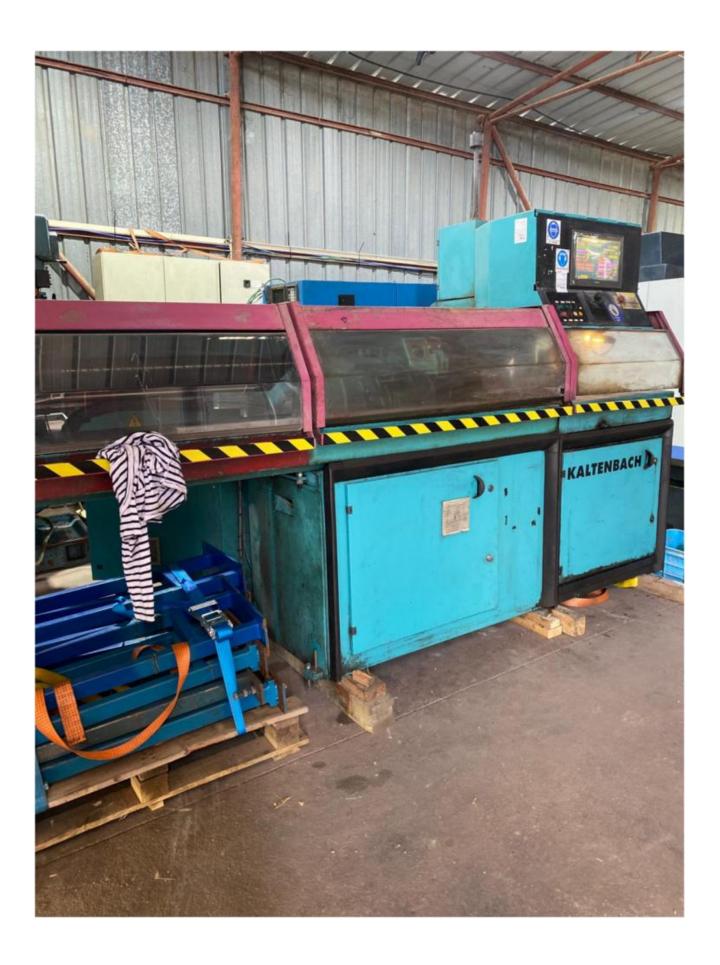

#### Machine details

Name Keltenbach saws kks401

Item Number 425

Manufacturer KALTENBACH

Type KK401

Available from Immediate

**Quality** Good Working Condition

**Location** Netanya

# Description

Keltenbach saw kks401

Fully automatic saw for iron

Comes with 2 conveyors, each conveyor is 5 meters long (right and left)