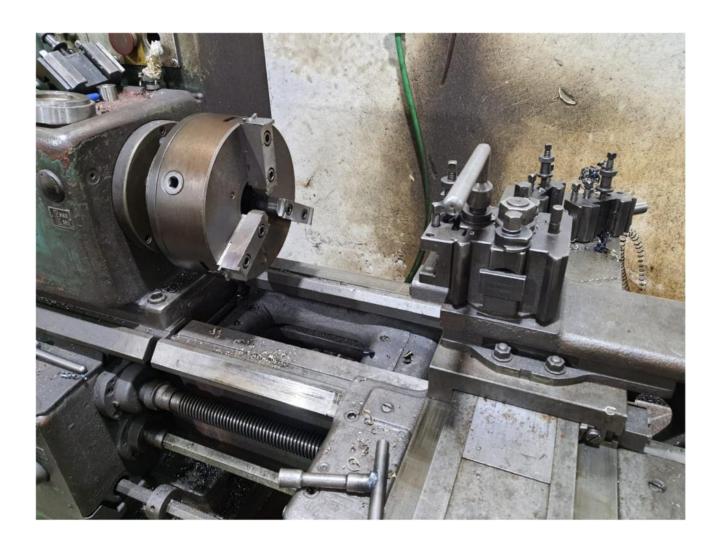

#### Machine details

Name TOS lathe

Item Number 424

**Manufacturer** TOS

**Type** sn 40 c

Available from Immediate

**Quality** Working Condition

**Location** Hadera

## Description

1200 mm lathe

Lathe in working condition Spacing distance - 1200 mm

Rapid + automatic + threaded proper