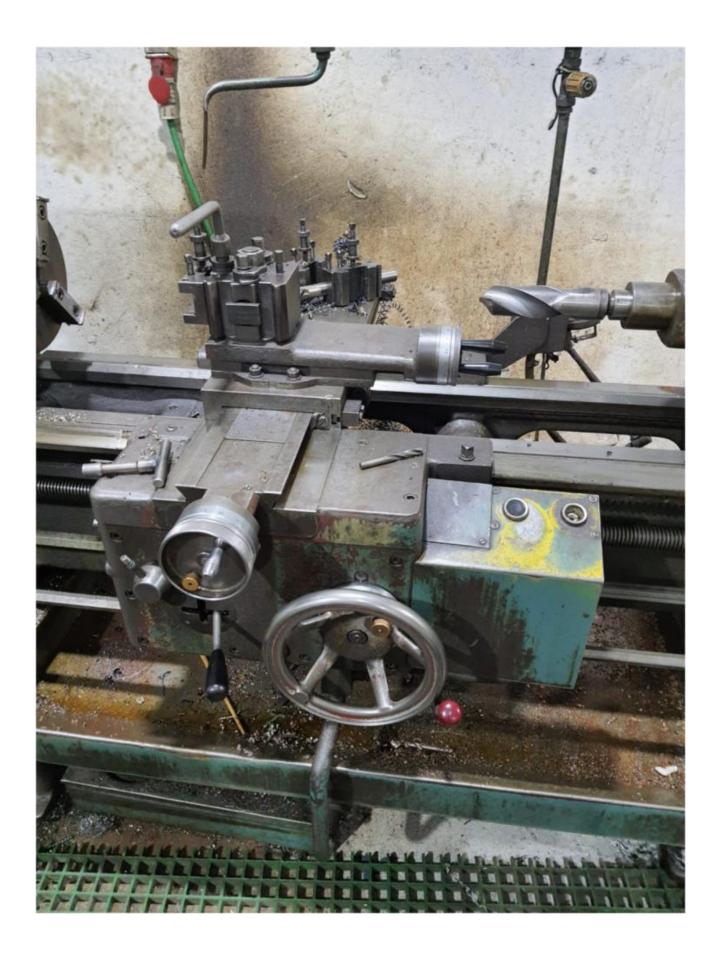

#### Machine details

Name TOS lathe

Item Number 424

**Manufacturer** TOS

**Type** sn 40 c

Available from Immediate

**Quality** Working Condition

**Location** Hadera

## Description

1200 mm lathe

Lathe in working condition Spacing distance - 1200 mm

Rapid + automatic + threaded proper