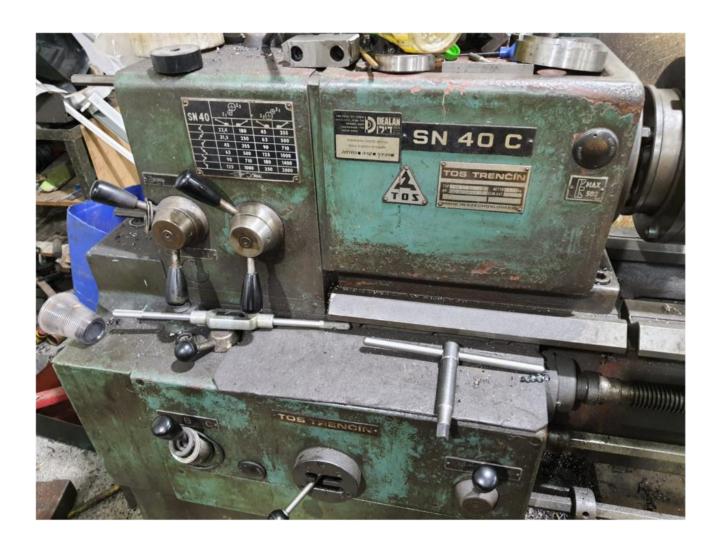

#### Machine details

Name TOS lathe

Item Number 424

**Manufacturer** TOS

**Type** sn 40 c

Available from Immediate

**Quality** Working Condition

**Location** Hadera

## Description

1200 mm lathe

Lathe in working condition Spacing distance - 1200 mm

Rapid + automatic + threaded proper