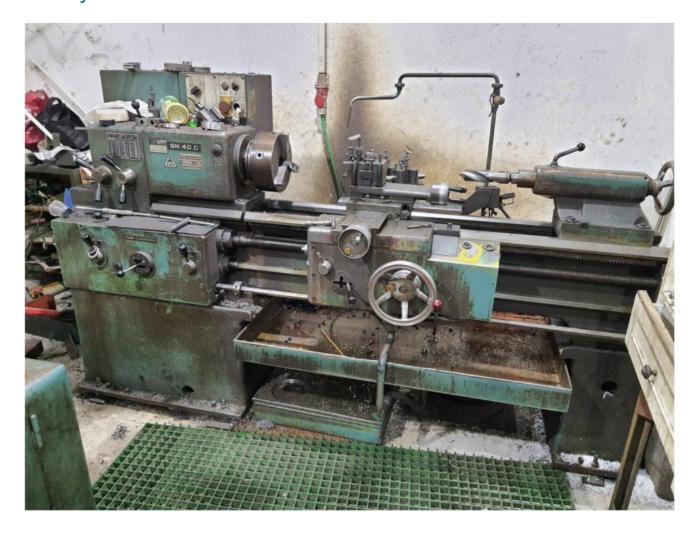

#### Machine details

Name TOS lathe

Item Number 424

**Manufacturer** TOS

**Type** sn 40 c

Available from Immediate

**Quality** Working Condition

**Location** Hadera

## Description

1200 mm lathe

Lathe in working condition Spacing distance - 1200 mm

Rapid + automatic + threaded proper