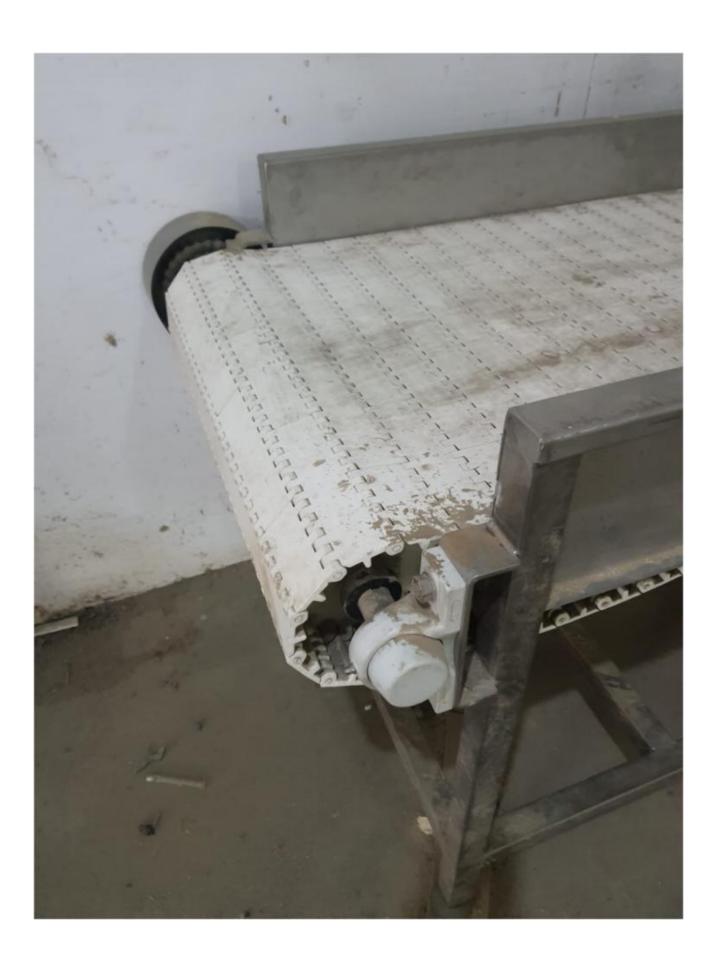

## Description

Stainless steel conveyor belt for food A conveyor belt in new condition

The legs of the table are adjustable in height