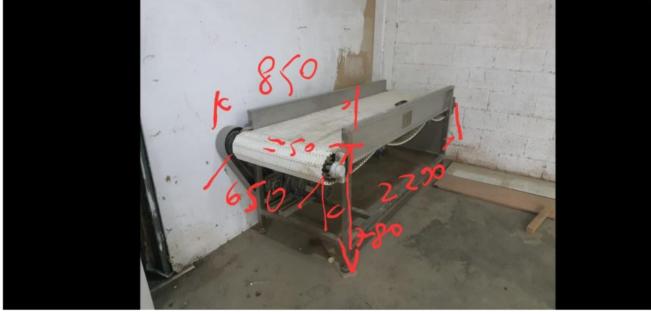

#### Machine details

Name Stainless steel conveyor belt for

food

Item Number 423

**Manufacturer** קנט-לי

**Type** 

Available from Immediate

**Quality** Like New

**Location** Hadera

## Description

Stainless steel conveyor belt for food A conveyor belt in new condition

The legs of the table are adjustable in height

### Costs

Auction Fee 15%

VAT Not Included

**Delivery Terms** loading factory gate by the

buyer

Cost Loading NIS

**Shipping costs** 

Payment termsFull payment before collection

## Technical details

**Dimensions** 650 x 850 x 2200 mm

Weight kg

### Contact details

**Name** גונן שרוני

**Phone** 

Fax

**Mobile** 0526697736

**Email** pombit.com@gmail.com

# Gallery