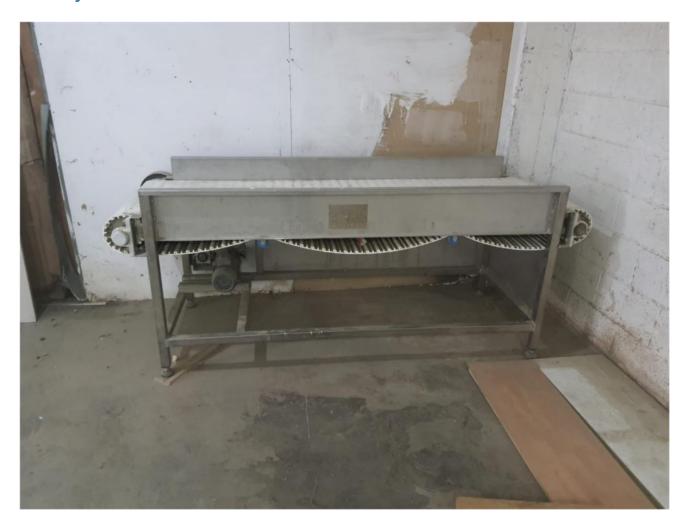

## Description

Stainless steel conveyor belt for food A conveyor belt in new condition

The legs of the table are adjustable in height

## Technical details

**Dimensions** 650 x 850 x 2200 mm

Weight kg