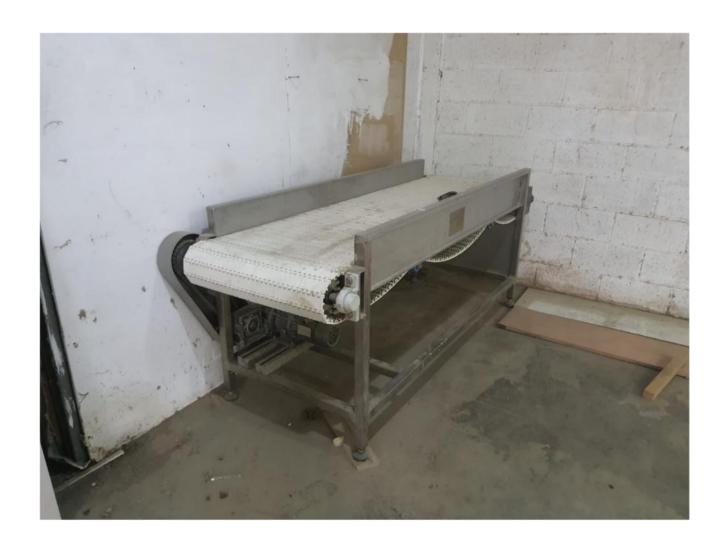

## Description

Stainless steel conveyor belt for food A conveyor belt in new condition

The legs of the table are adjustable in height

## Technical details

**Dimensions** 650 x 850 x 2200 mm

Weight kg