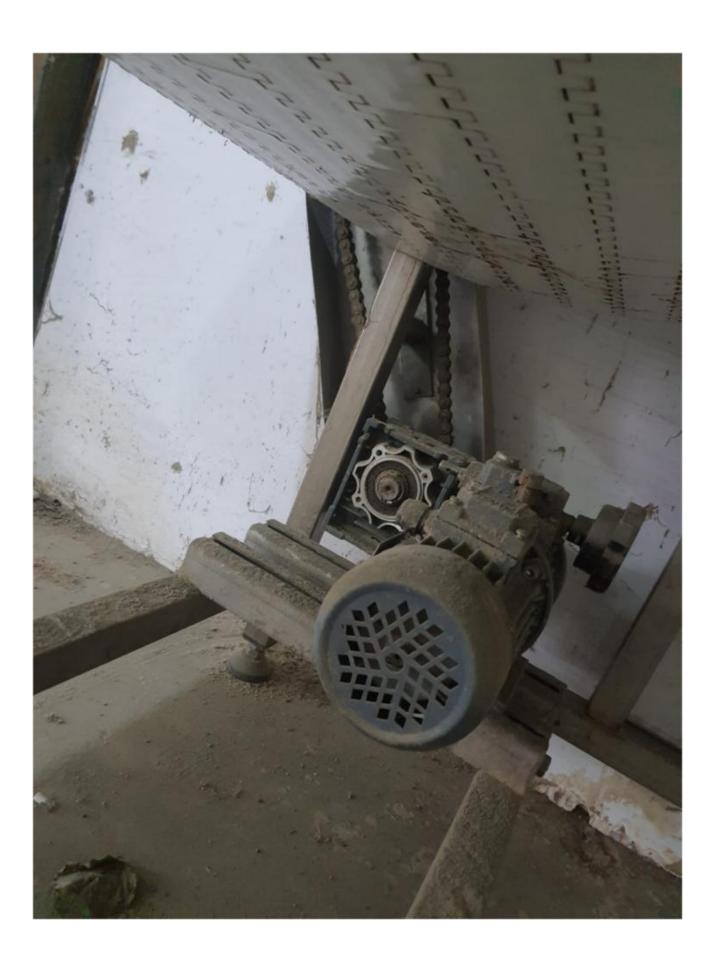

## Description

Stainless steel conveyor belt for food A conveyor belt in new condition

The legs of the table are adjustable in height