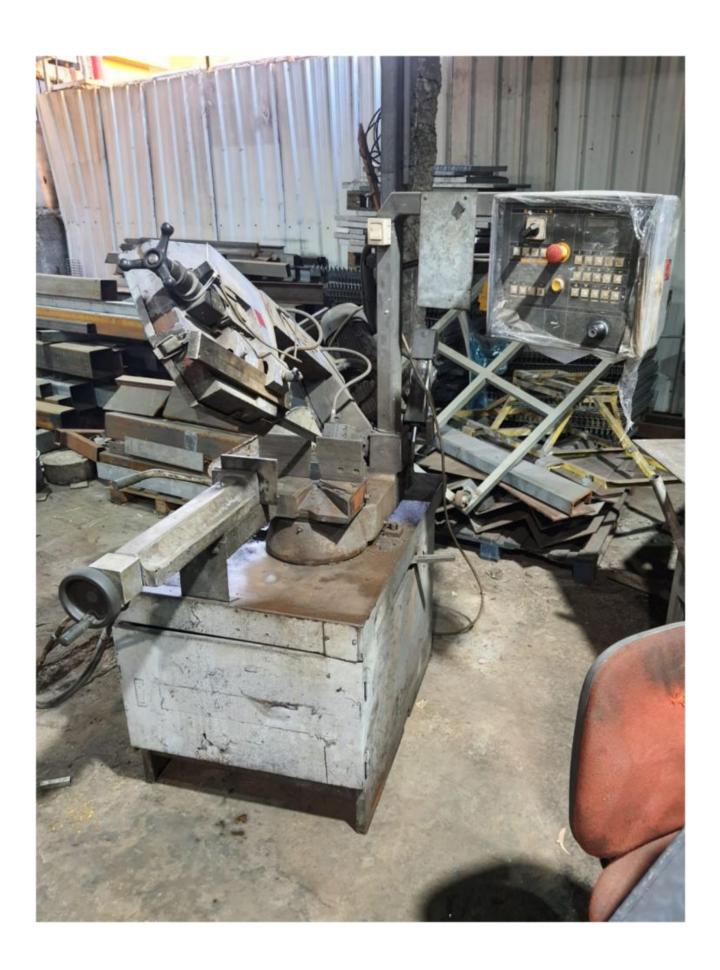

#### Machine details

Name Mep Saws 281

Item Number 417

**Manufacturer** MEP

Type IEC 34-1

Available from Immediate

**Quality** Good Working Condition

**Location** Hadera

# Description

Saw a semi-automatic tape

Automatic ascent and descent, automatic clamps, position control on it.