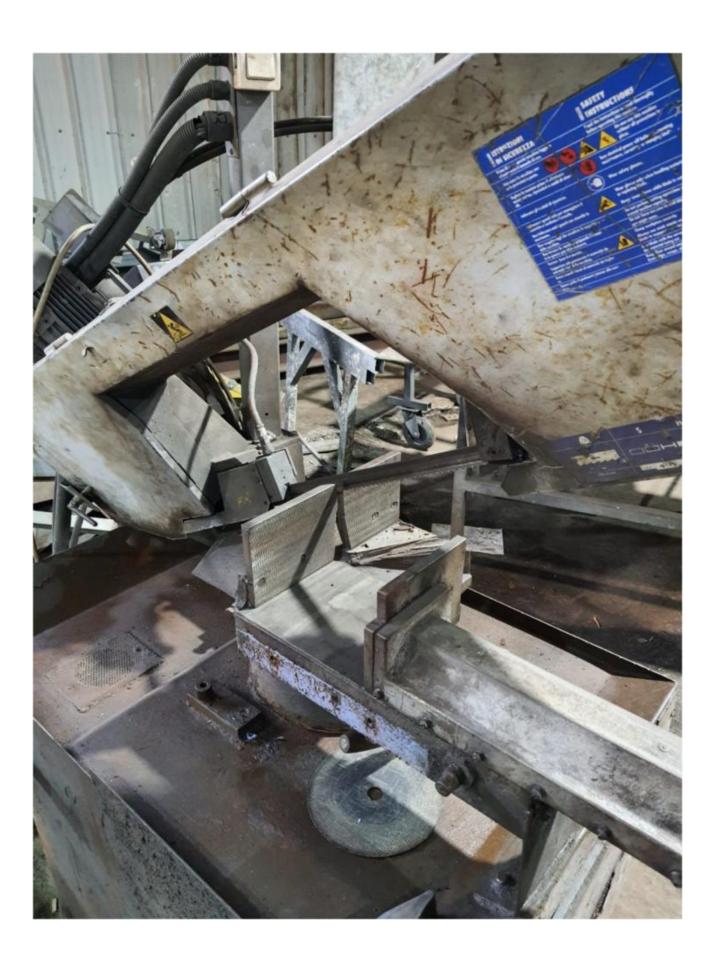

#### Machine details

Name Mep Saws 281

Item Number 417

**Manufacturer** MEP

Type IEC 34-1

Available from Immediate

**Quality** Good Working Condition

**Location** Hadera

# Description

Saw a semi-automatic tape

Automatic ascent and descent, automatic clamps, position control on it.