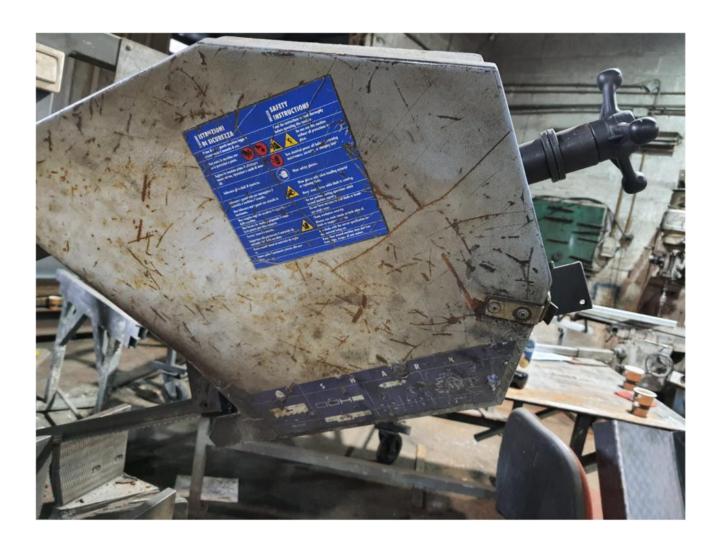

#### Machine details

Name Mep Saws 281

Item Number 417

**Manufacturer** MEP

Type IEC 34-1

Available from Immediate

**Quality** Good Working Condition

**Location** Hadera

# Description

Saw a semi-automatic tape

Automatic ascent and descent, automatic clamps, position control on it.