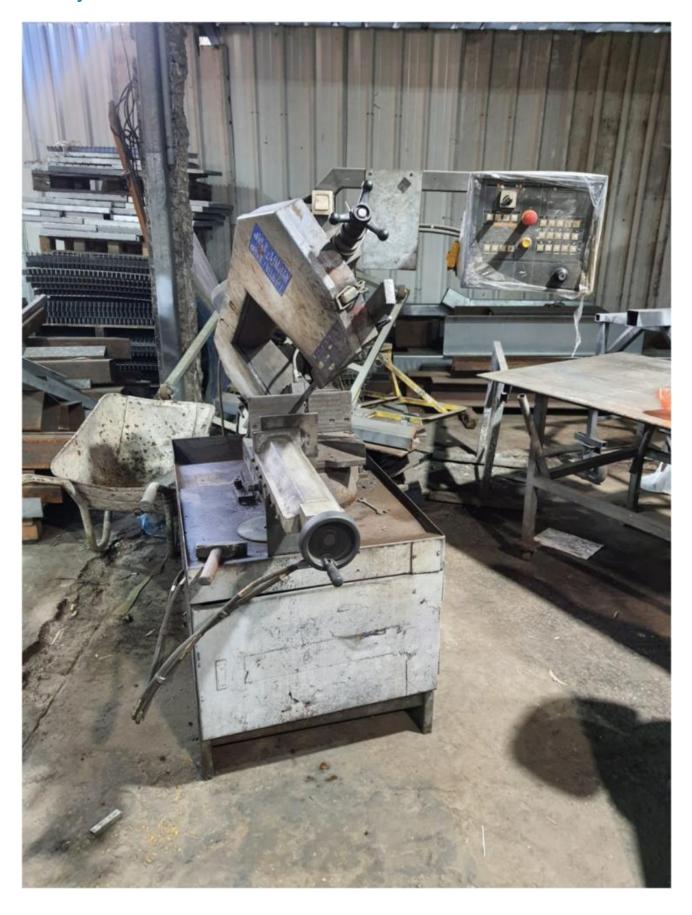

#### Machine details

Name Mep Saws 281

Item Number 417

**Manufacturer** MEP

Type IEC 34-1

Available from Immediate

**Quality** Good Working Condition

**Location** Hadera

# Description

Saw a semi-automatic tape

Automatic ascent and descent, automatic clamps, position control on it.