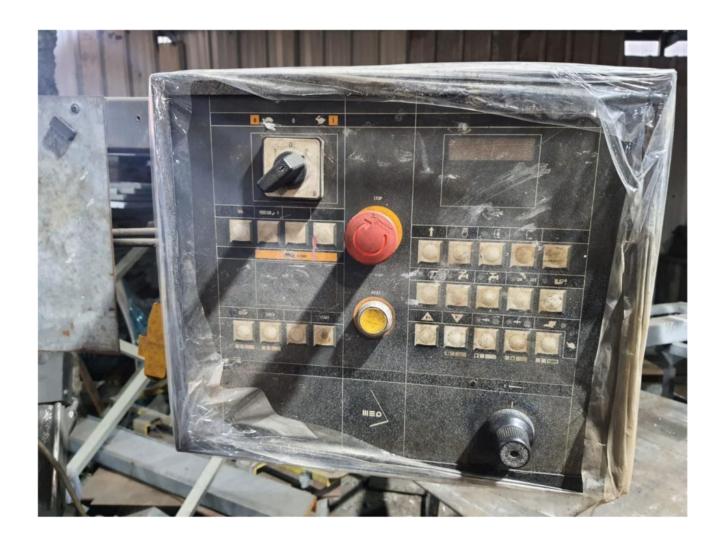

# Description

Saw a semi-automatic tape

Automatic ascent and descent, automatic clamps, position control on it.