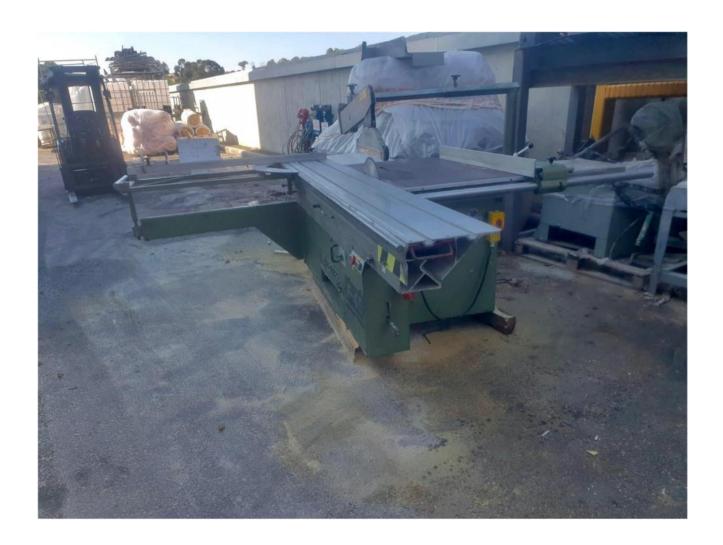

#### Machine details

Name Saw Kreizik Altendorf.

Item Number 416

Manufacturer ALTERNDORF

**Type** F-45

Available from Immediate

**Quality** Good Working Condition

**Location** Hefer Valley

# Description

Saw Kreisick Altendorf in excellent working condition Working stroke 3200 mm.