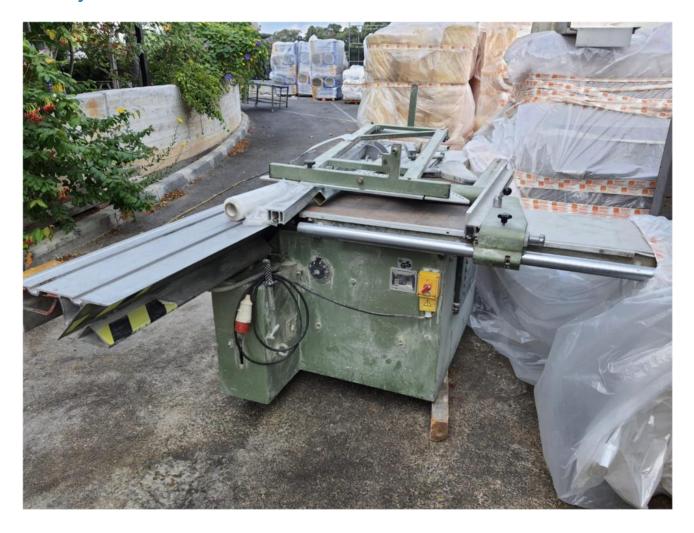

#### Machine details

Name Saw Kreizik Altendorf.

Item Number 416

Manufacturer ALTERNDORF

**Type** F-45

Available from Immediate

**Quality** Good Working Condition

**Location** Hefer Valley

# Description

Saw Kreisick Altendorf in excellent working condition Working stroke 3200 mm.