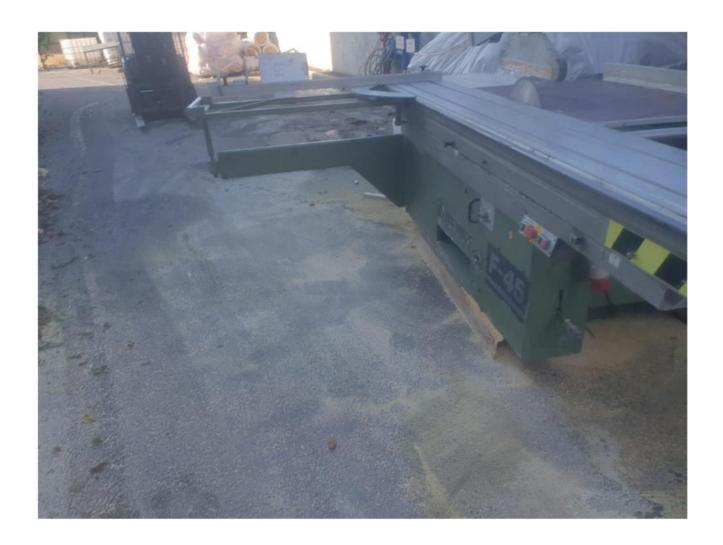

#### Machine details

Name Saw Kreizik Altendorf.

Item Number 416

Manufacturer ALTERNDORF

**Type** F-45

Available from Immediate

**Quality** Good Working Condition

**Location** Hefer Valley

# Description

Saw Kreisick Altendorf in excellent working condition Working stroke 3200 mm.