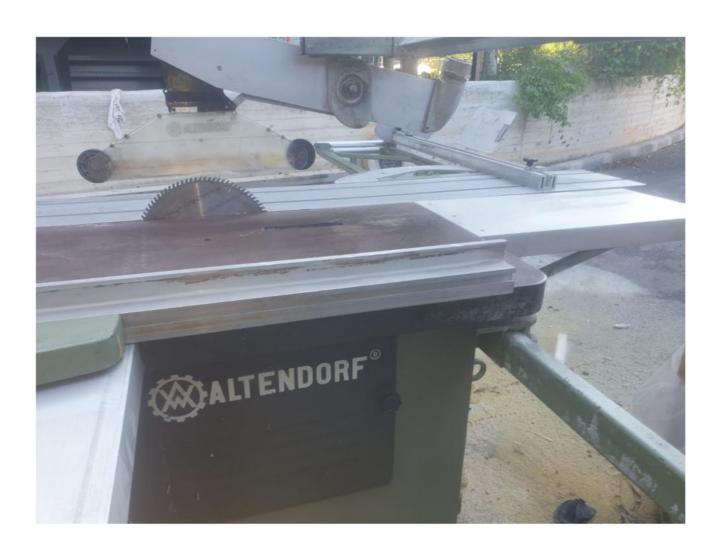

#### Machine details

Name Saw Kreizik Altendorf.

Item Number 416

Manufacturer ALTERNDORF

**Type** F-45

Available from Immediate

**Quality** Good Working Condition

**Location** Hefer Valley

# Description

Saw Kreisick Altendorf in excellent working condition Working stroke 3200 mm.