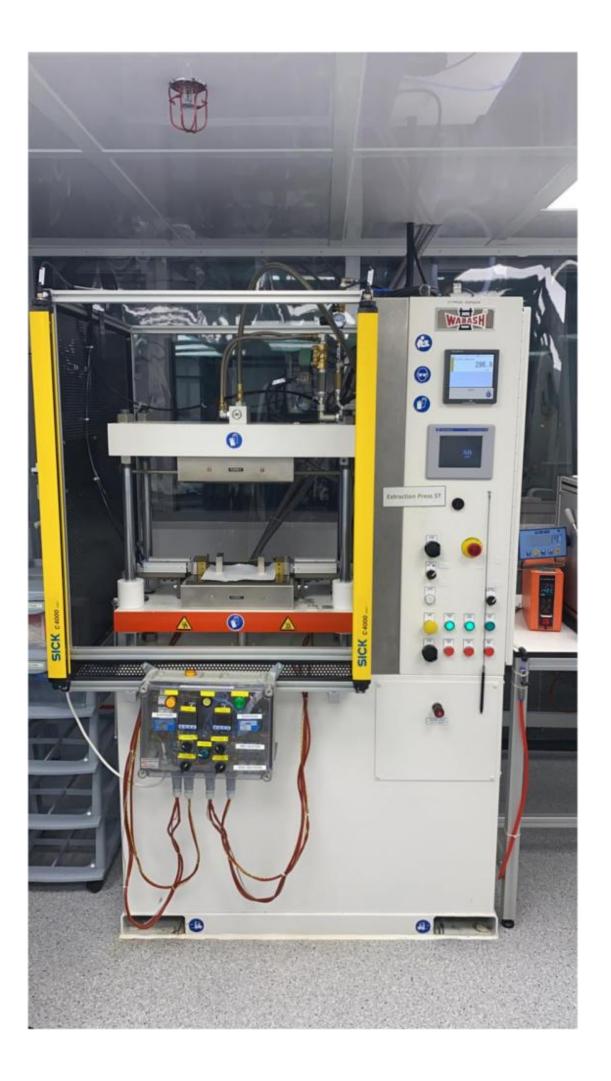

### Machine details

Name 7 Ton lab press

Item Number 415

Manufacturer WABASH MPI

Type G7H-12-CPX

Available from Immediate

**Quality** Like New

Location

# Description

7 ton lab press

Very accurate with pressure and temperature control and programming options for a complete process of pressure and temperature.

#### Technical details

**Dimensions** 1300 x 2070 x 1080 mm

Weight kg