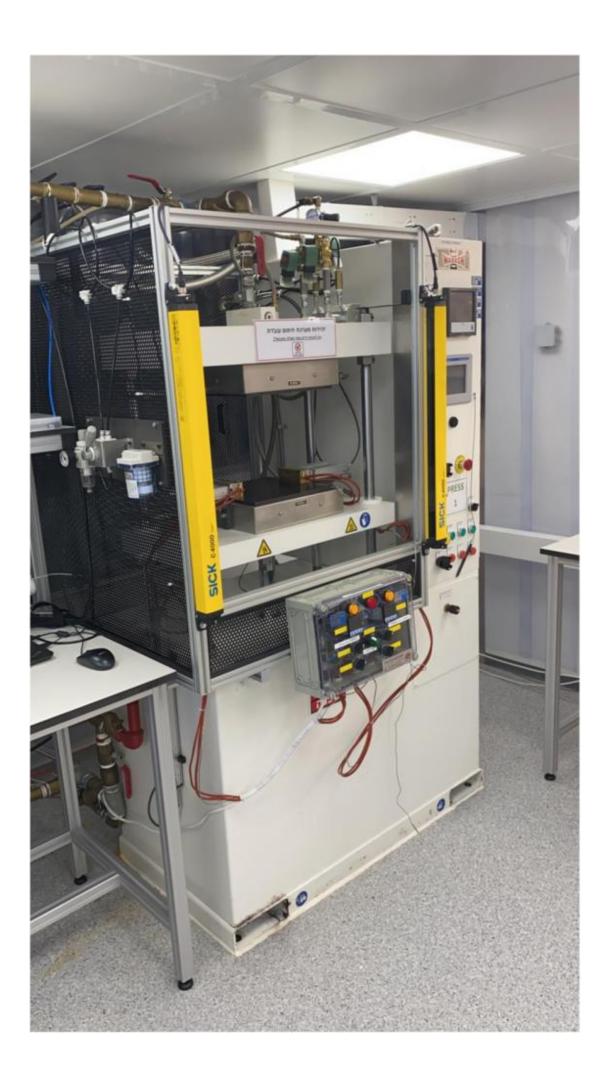

### Machine details

Name 7 Ton lab press

Item Number 415

Manufacturer WABASH MPI

Type G7H-12-CPX

Available from Immediate

**Quality** Like New

Location

# Description

7 ton lab press

Very accurate with pressure and temperature control and programming options for a complete process of pressure and temperature.