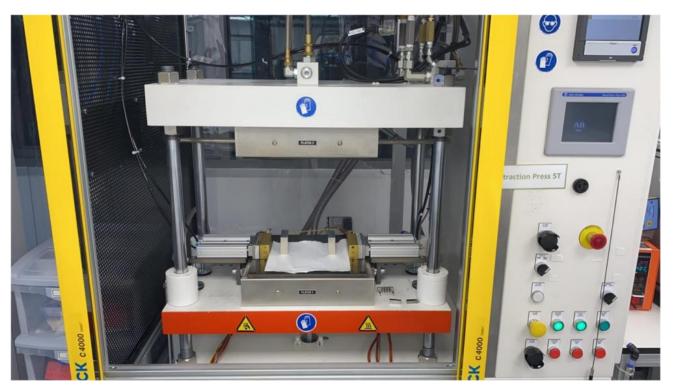

### Machine details

Name 7 Ton lab press

Item Number 415

Manufacturer WABASH MPI

Type G7H-12-CPX

Available from Immediate

**Quality** Like New

Location

# Description

7 ton lab press

Very accurate with pressure and temperature control and programming options for a complete process of pressure and temperature.