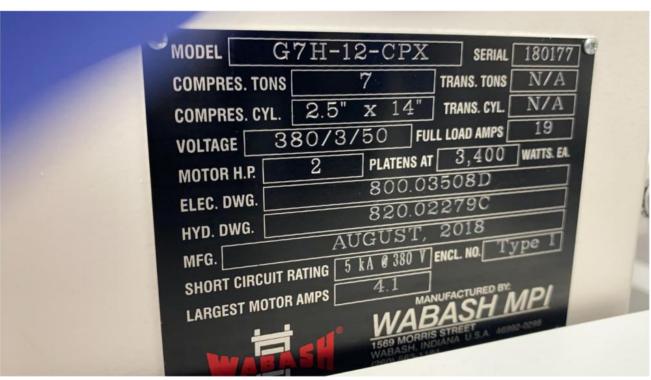

### Machine details

Name 7 Ton lab press

Item Number 415

Manufacturer WABASH MPI

Type G7H-12-CPX

Available from Immediate

**Quality** Like New

Location

#### Technical details

**Dimensions** 1300 x 2070 x 1080 mm

Weight kg