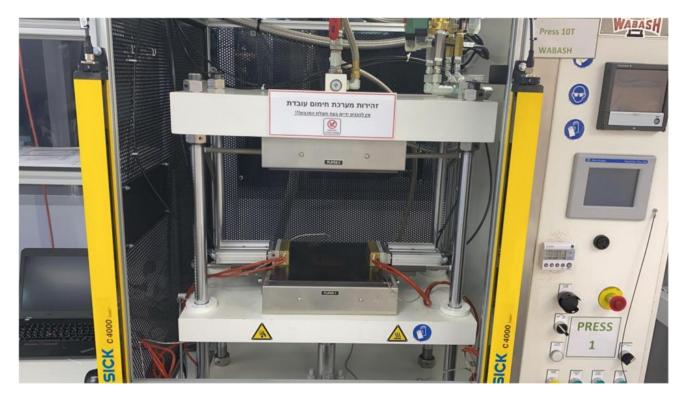

### Machine details

| Name           | 10 ton lab press |
|----------------|------------------|
| Item Number    | 414              |
| Manufacturer   | WABASH MPI       |
| Туре           | G10H-12-CPX      |
| Available from | Immediate        |
| Quality        | Like New         |
| Location       |                  |

## Description

Very accurate with pressure and temperature control and programming options for a complete process of pressure and temperature.