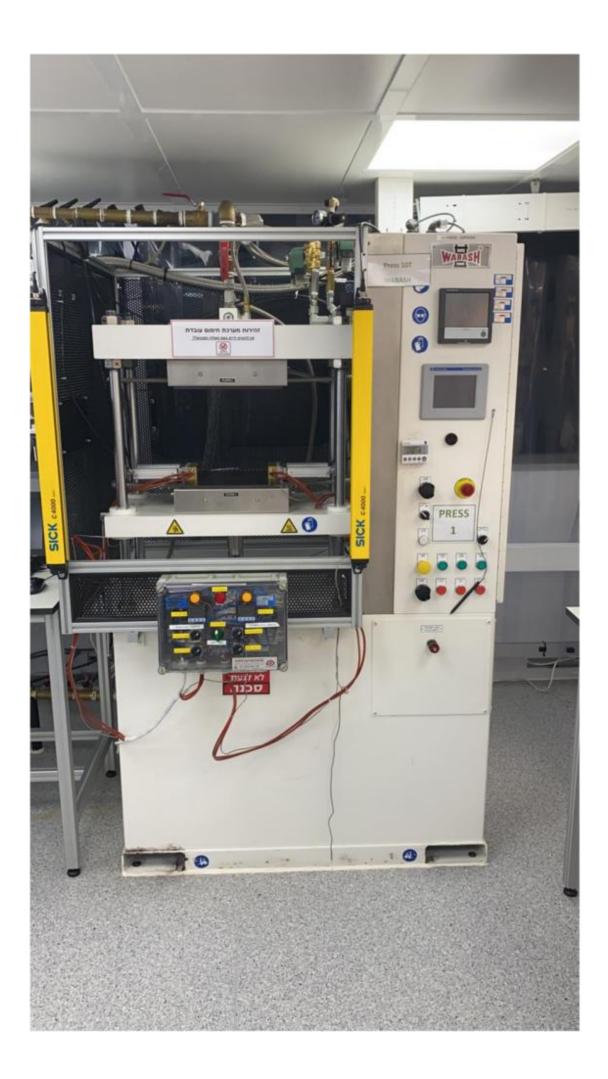

### Machine details

| Name           | 10 ton lab press |
|----------------|------------------|
| Item Number    | 414              |
| Manufacturer   | WABASH MPI       |
| Туре           | G10H-12-CPX      |
| Available from | Immediate        |
| Quality        | Like New         |
| Location       |                  |

## Description

Very accurate with pressure and temperature control and programming options for a complete process of pressure and temperature.