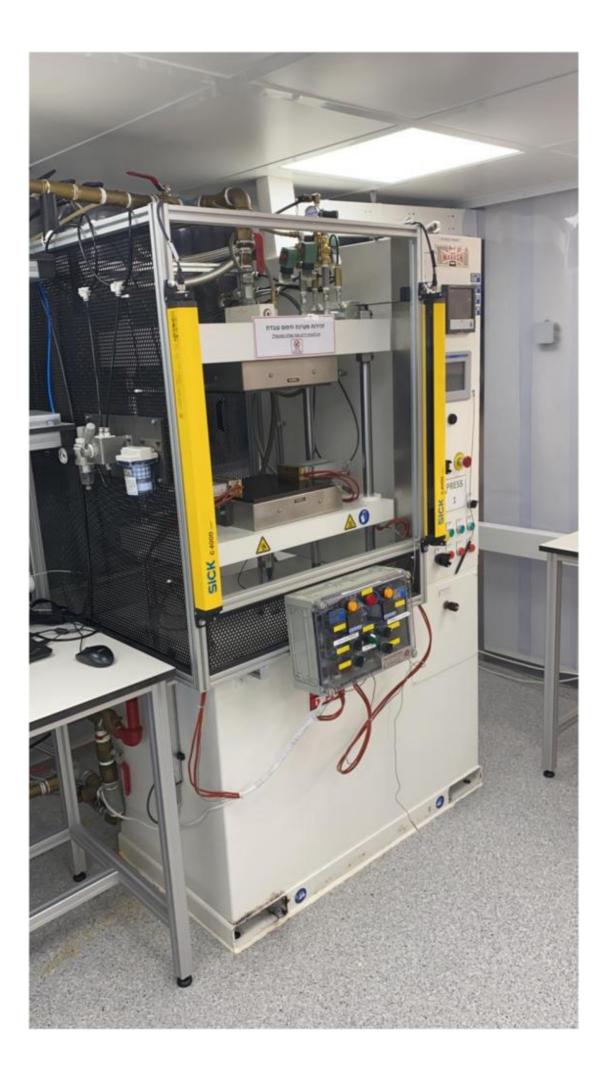

### Machine details

| Name           | 10 ton lab press |
|----------------|------------------|
| Item Number    | 414              |
| Manufacturer   | WABASH MPI       |
| Туре           | G10H-12-CPX      |
| Available from | Immediate        |
| Quality        | Like New         |
| Location       |                  |

## Description

Very accurate with pressure and temperature control and programming options for a complete process of pressure and temperature.