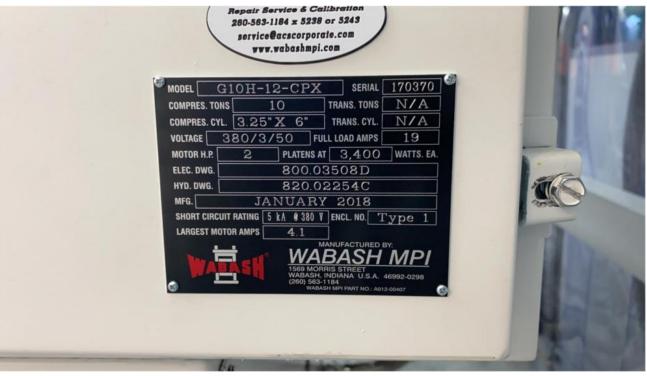

### Machine details

| Name           | 10 ton lab press |
|----------------|------------------|
| Item Number    | 414              |
| Manufacturer   | WABASH MPI       |
| Туре           | G10H-12-CPX      |
| Available from | Immediate        |
| Quality        | Like New         |
| Location       |                  |