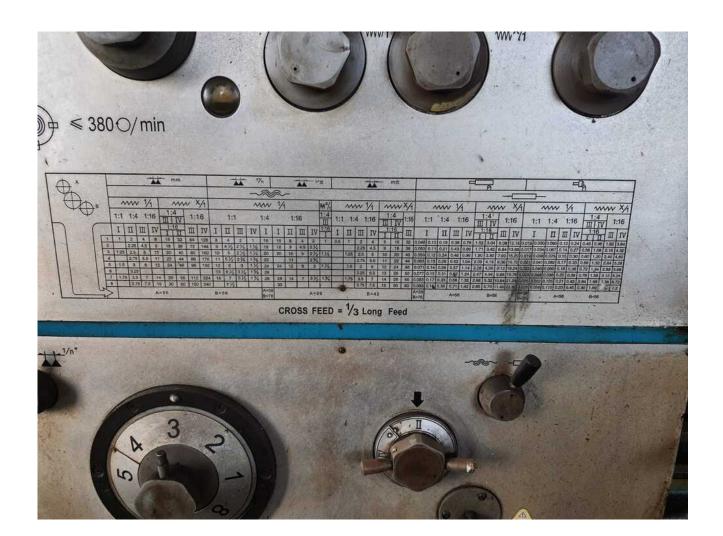

## Description

Spacing between stings 1000 mm
Engraving diameter above the cart 500 mm
Engraving diameter above the bed 800 mm
Hole in spindle 105 mm
Good working condition