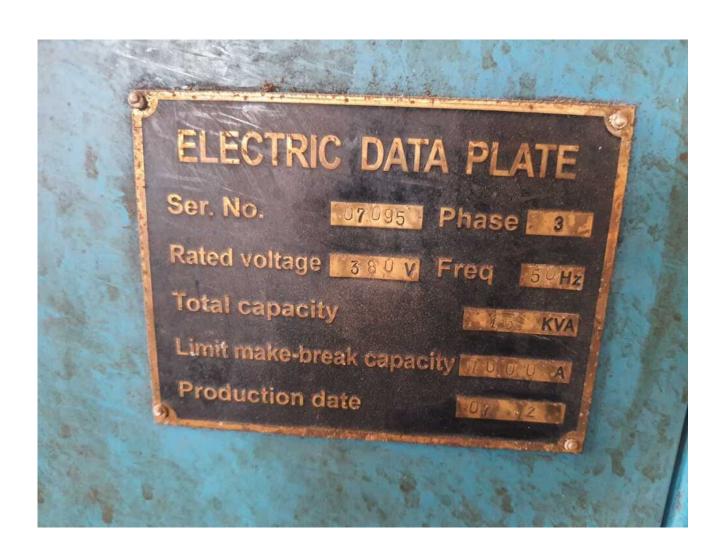

## Machine details

Name Lathe 1000 mm

Item Number 405

**Manufacturer** קנט-לי

Type CZ6285

Available from Immediate

**Quality** Working Condition

**Location** Pardes Hanna

## Description

Spacing between stings 1000 mm
Engraving diameter above the cart 500 mm
Engraving diameter above the bed 800 mm
Hole in spindle 105 mm
Good working condition

### Costs

Auction Fee 15%

VAT Not Included

**Delivery Terms** loading factory gate by the

buyer

Cost Loading NIS

**Shipping costs** 

**Payment terms** Full payment before collection

## Technical details

**Dimensions** x x mm

Weight kg

### Contact details

Name גונן שרוני

Phone

Fax

**Mobile** 0526697736

**Email** pombit.com@gmail.com

# Gallery