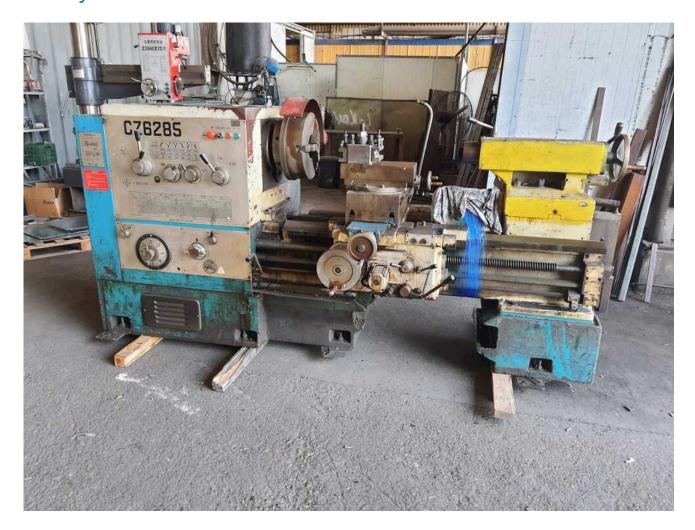

## Machine details

Name Lathe 1000 mm

Item Number 405

**Manufacturer** קנט-לי

Type CZ6285

Available from Immediate

**Quality** Working Condition

**Location** Pardes Hanna

## Description

Spacing between stings 1000 mm
Engraving diameter above the cart 500 mm
Engraving diameter above the bed 800 mm
Hole in spindle 105 mm
Good working condition