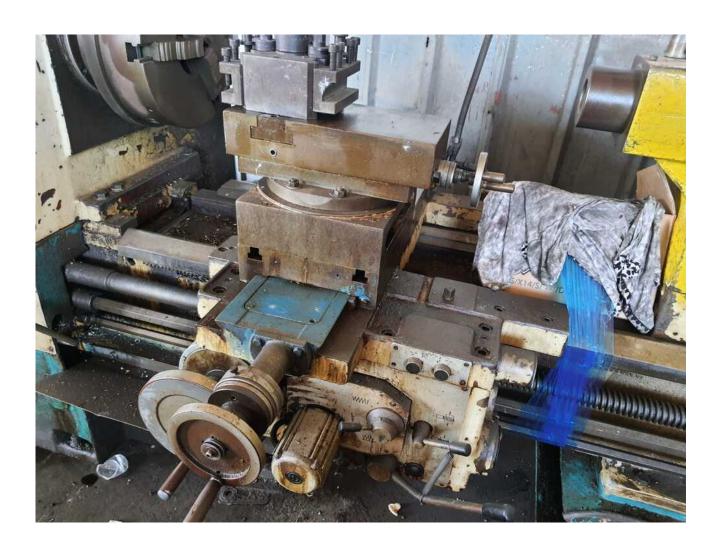

## Description

Spacing between stings 1000 mm
Engraving diameter above the cart 500 mm
Engraving diameter above the bed 800 mm
Hole in spindle 105 mm
Good working condition