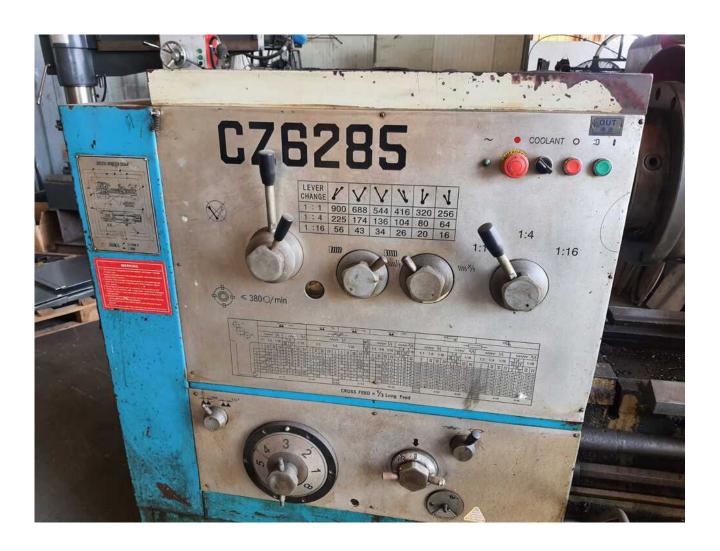

## Machine details

Name Lathe 1000 mm

Item Number 405

**Manufacturer** קנט-לי

Type CZ6285

Available from Immediate

**Quality** Working Condition

**Location** Pardes Hanna

## Description

Spacing between stings 1000 mm
Engraving diameter above the cart 500 mm
Engraving diameter above the bed 800 mm
Hole in spindle 105 mm
Good working condition