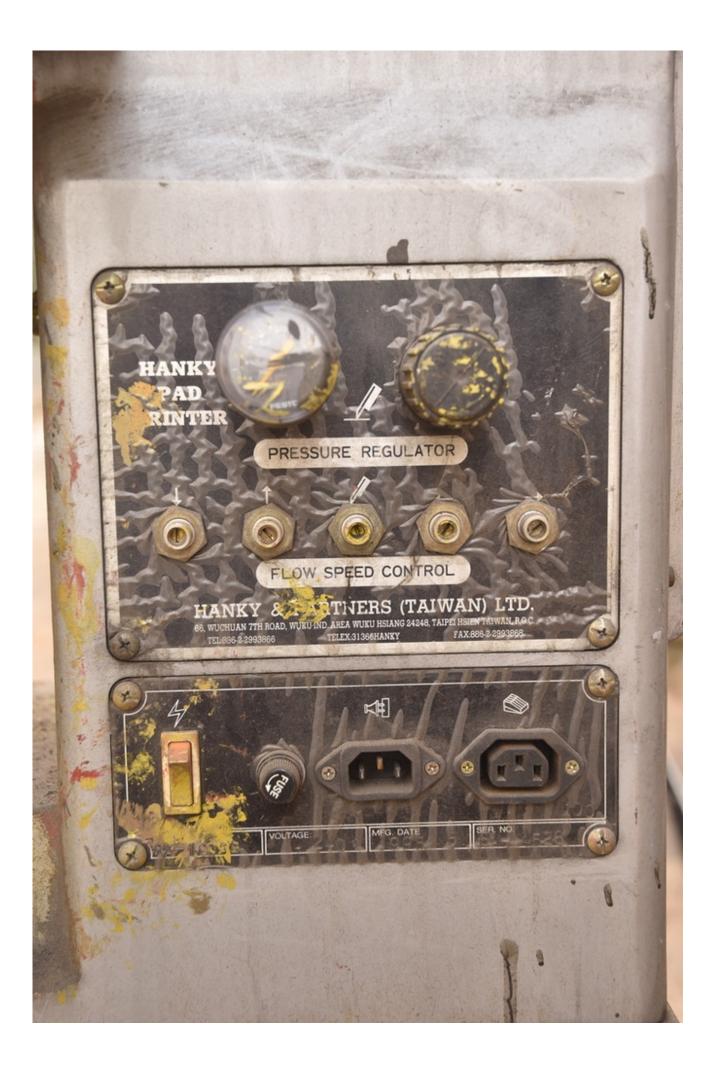

### Machine details

| Name           | Stamping machine  |
|----------------|-------------------|
| Item Number    | 404               |
| Manufacturer   | Hanky Pad Printre |
| Туре           |                   |
| Available from | Immediately       |
| Quality        | Working Condition |
| Location       | Rosh Haayin       |

## Description

Machine in good condition, completely normal. Table size - 250 mm \* 97 mm