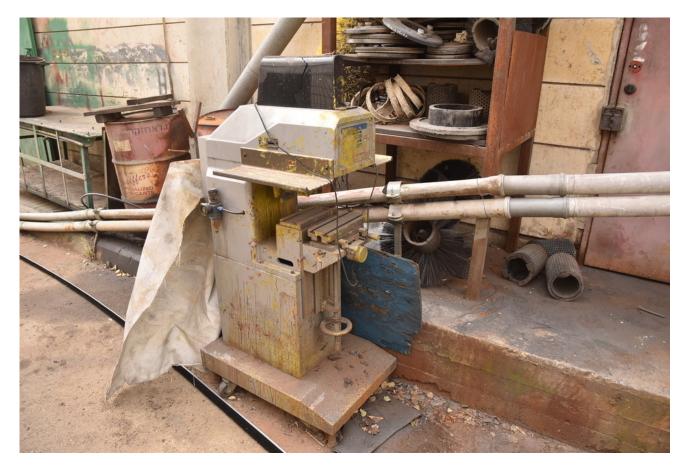

## Description

Machine in good condition, completely normal. Table size - 250 mm \* 97 mm