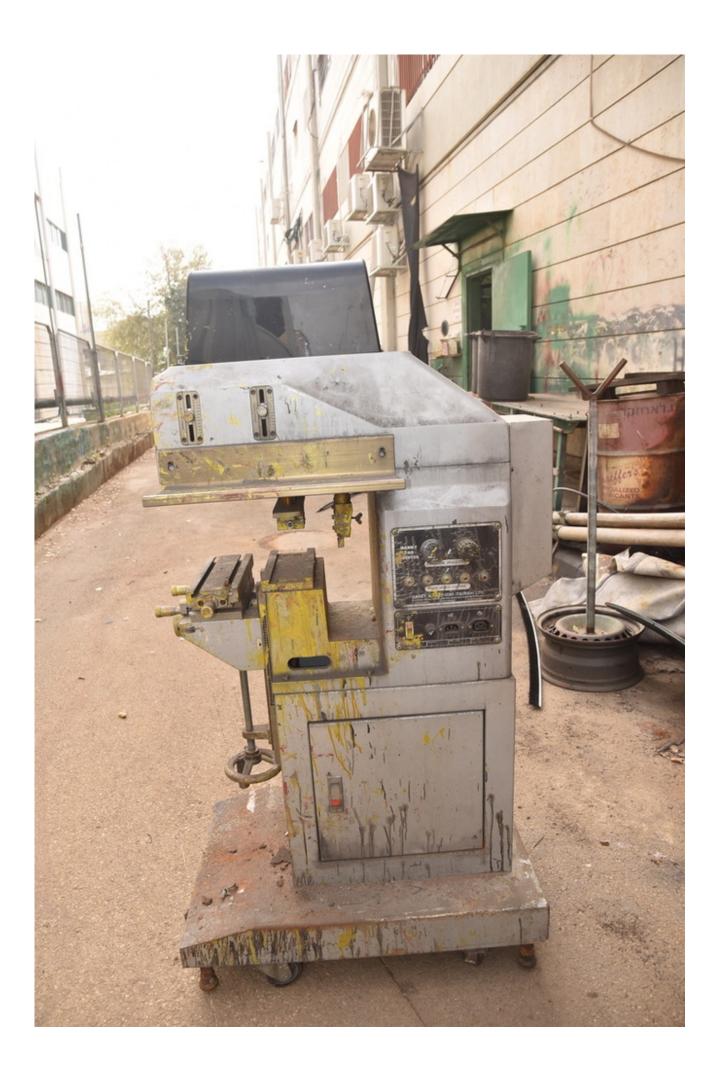

## Description

Machine in good condition, completely normal. Table size - 250 mm \* 97 mm