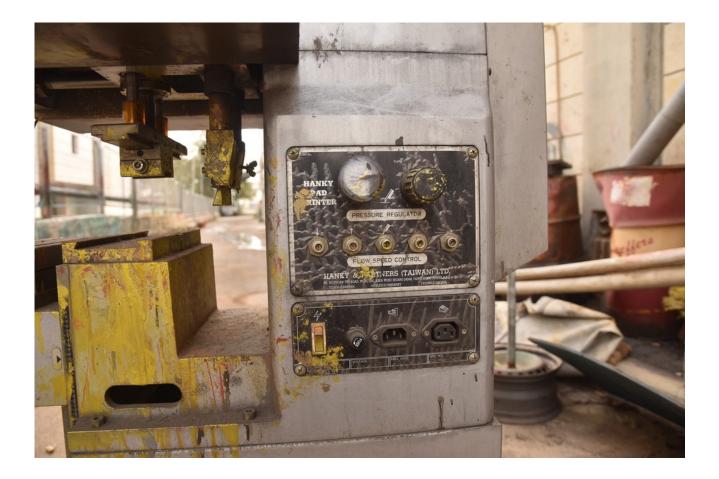

### Machine details

| Name           | Stamping machine  |
|----------------|-------------------|
| Item Number    | 404               |
| Manufacturer   | Hanky Pad Printre |
| Туре           |                   |
| Available from | Immediately       |
| Quality        | Working Condition |
| Location       | Rosh Haayin       |

## Description

Machine in good condition, completely normal. Table size - 250 mm \* 97 mm