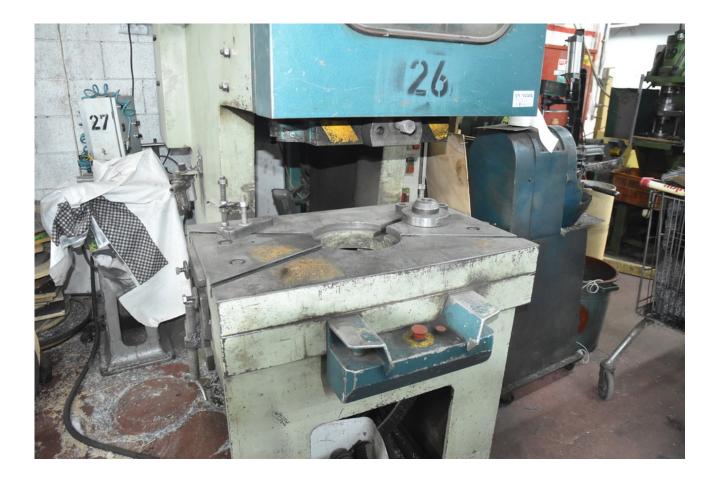

### Machine details

| Name           | 80 ton eccentric press |
|----------------|------------------------|
| Item Number    | 402                    |
| Manufacturer   | DIRINLER               |
| Туре           | CDCS 800 P             |
| Available from | Immediate              |
| Quality        | Good Working Condition |
| Location       | Rosh Haayin            |

# Description

80 ton eccentric press in excellent working condition, first hand, Electric move direction Working distance 100 mm Table size 535 \* 860 270 mm light opening In addition there is also a universal motorized decoiler.