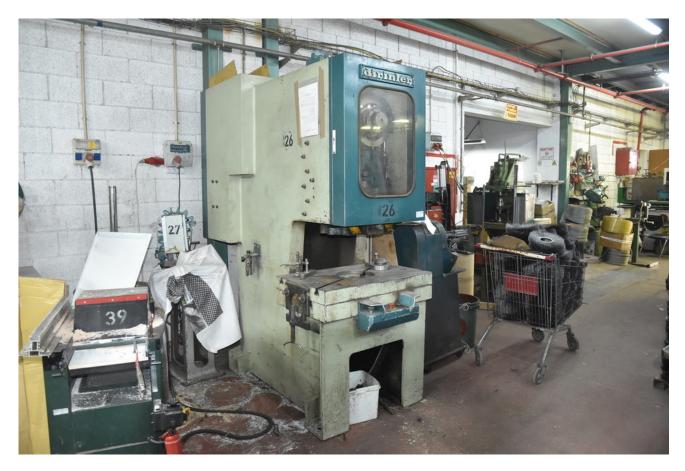

### Machine details

| Name           | 80 ton eccentric press |
|----------------|------------------------|
| Item Number    | 402                    |
| Manufacturer   | DIRINLER               |
| Туре           | CDCS 800 P             |
| Available from | Immediate              |
| Quality        | Good Working Condition |
| Location       | Rosh Haayin            |

# Description

80 ton eccentric press in excellent working condition, first hand, Electric move direction Working distance 100 mm Table size 535 \* 860 270 mm light opening In addition there is also a universal motorized decoiler.

### **Technical details**

| Dimensions | 1870 x 2260 x 1000 mm |
|------------|-----------------------|
| Weight     | kg                    |