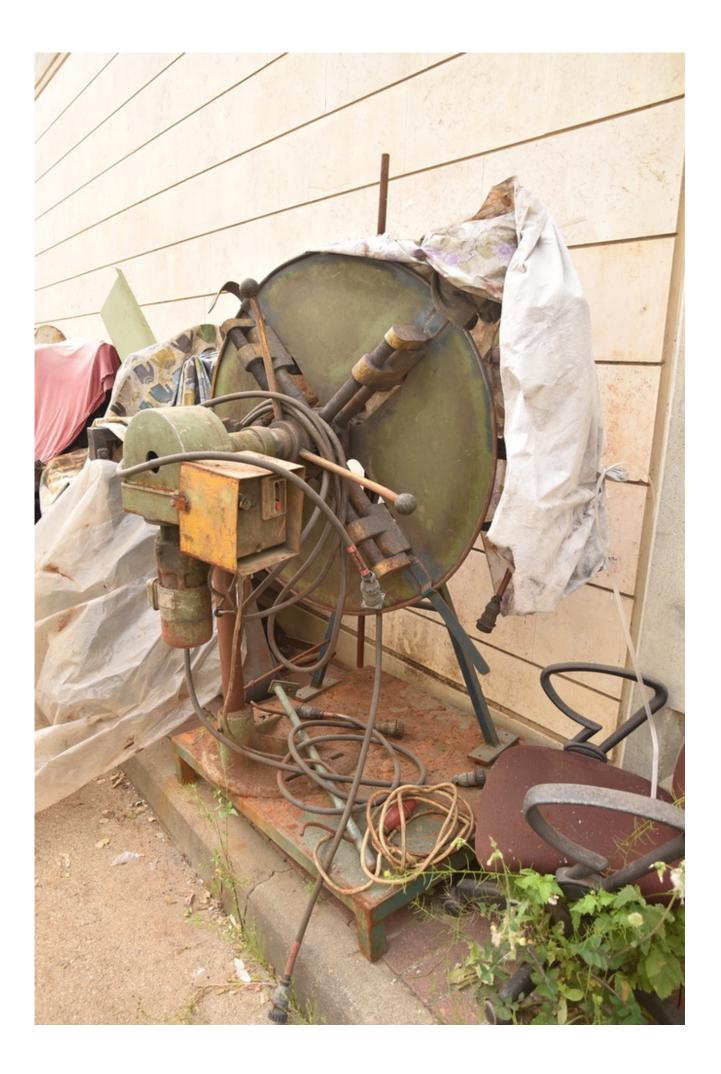

# Description

80 ton eccentric press in excellent working condition, first hand, Electric move direction Working distance 100 mm Table size 535 \* 860 270 mm light opening In addition there is also a universal motorized decoiler.