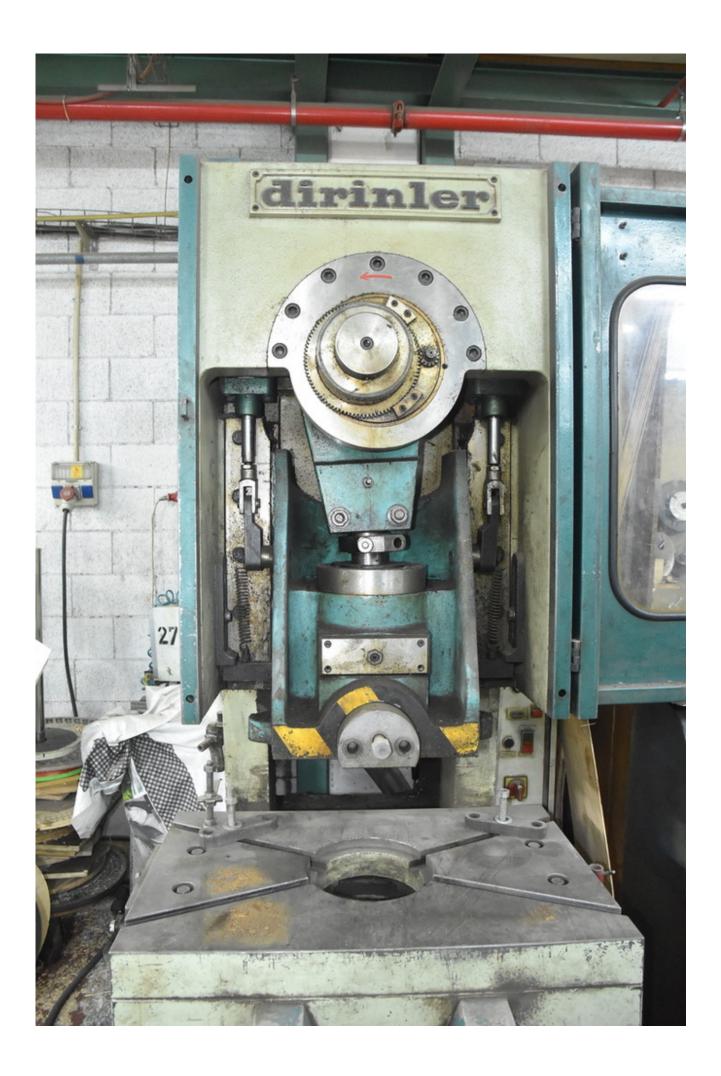

### Machine details

| Name           | 80 ton eccentric press |
|----------------|------------------------|
| Item Number    | 402                    |
| Manufacturer   | DIRINLER               |
| Туре           | CDCS 800 P             |
| Available from | Immediate              |
| Quality        | Good Working Condition |
| Location       | Rosh Haayin            |

# Description

80 ton eccentric press in excellent working condition, first hand, Electric move direction Working distance 100 mm Table size 535 \* 860 270 mm light opening In addition there is also a universal motorized decoiler.