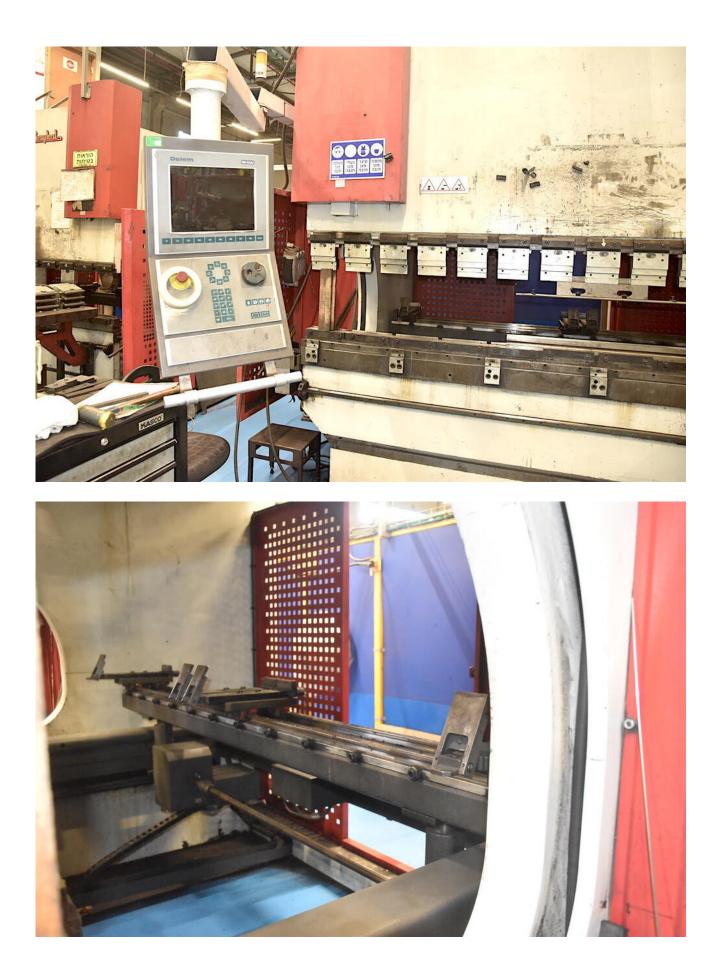

## Description

Baykal bending machine 300 tons by 3 meters. Double tool holder at the bottom (for 2 width dimensions for the tools below) Separate control for compensation in pressure pistons + compensation of the arch at the bottom.

# Gallery

| Manufacturer             | NPLATE<br>BAYKAL Mak. San. Tic. A.Ş.<br>Bursa / TÜRKİYE |
|--------------------------|---------------------------------------------------------|
| Machine                  | Hydraulic Press Brake                                   |
| Туре                     | APHS 3116×300                                           |
| Model •                  | 04/2009                                                 |
| Serial no                | 15417                                                   |
| Capacity ton             | 300                                                     |
| Bending length . mm      | 3100                                                    |
| Main voltage V / Hz / Ph | 400/50/3-                                               |
| Motor power kW           | 22                                                      |
| System pressure bar      | 260                                                     |
| Min.stroke mm            |                                                         |
| Max.stroke 'mm           | 320                                                     |
| Machine weight kg        | 15.000                                                  |
| Top tool weight kg       | 100                                                     |
| Bottom tool weight kg    | 150                                                     |
| Length mm                | 4200                                                    |
| Width mm                 | 2150                                                    |
| Height mm                | 3000                                                    |
| Max. stopping time ms    | 80                                                      |
| Min. safe distance mm    |                                                         |