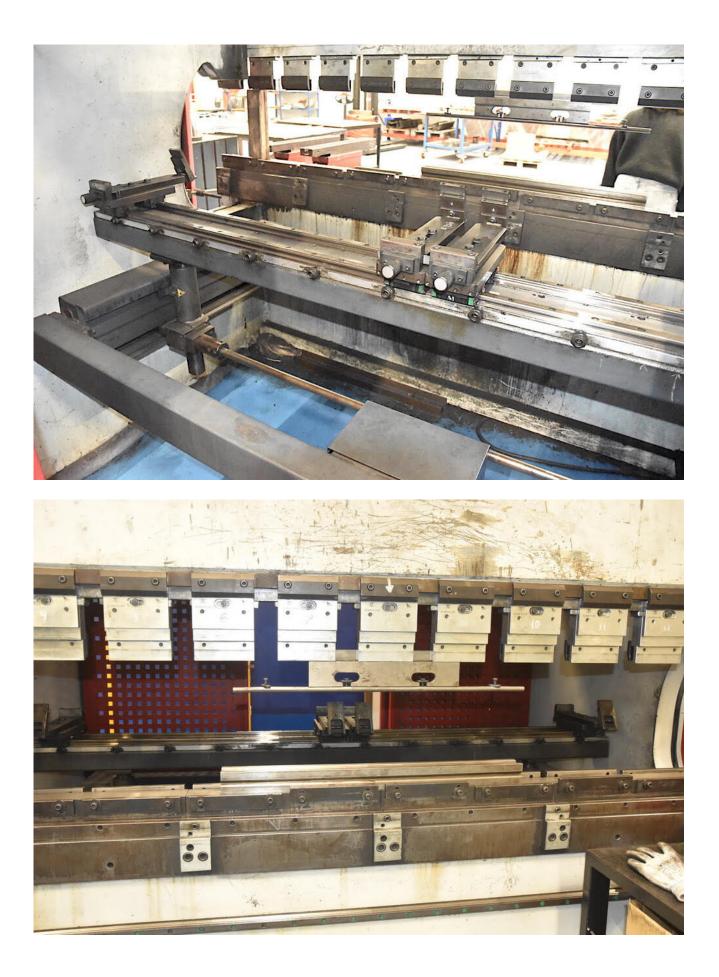

## Description

Baykal bending machine 300 tons by 3 meters. Double tool holder at the bottom (for 2 width dimensions for the tools below) Separate control for compensation in pressure pistons + compensation of the arch at the bottom.

4 fingers in rear stop including piston on top.