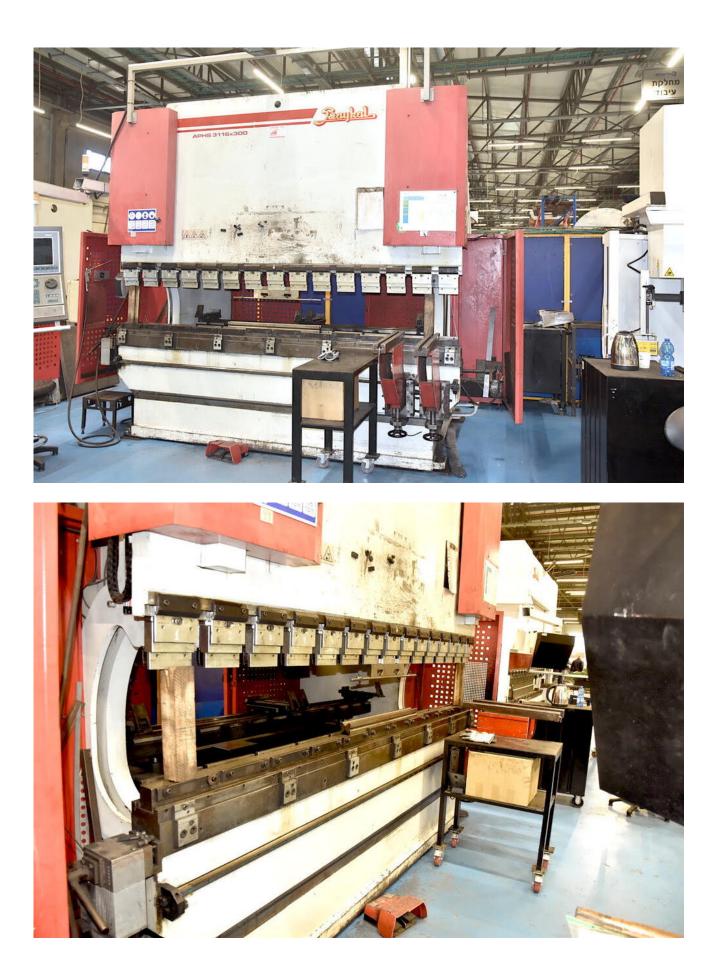

## Description

Baykal bending machine 300 tons by 3 meters. Double tool holder at the bottom (for 2 width dimensions for the tools below) Separate control for compensation in pressure pistons + compensation of the arch at the bottom.

4 fingers in rear stop including piston on top.

# Gallery

| Manufacturer             | NPLATE<br>BAYKAL Mak. San. Tic. A.Ş.<br>Bursa / TÜRKİYE |
|--------------------------|---------------------------------------------------------|
| Machine                  | Hydraulic Press Brake                                   |
| Туре                     | APHS 3116×300                                           |
| Model •                  | 04/2009                                                 |
| Serial no                | 15417                                                   |
| Capacity ton             | 300                                                     |
| Bending length . mm      | 3100                                                    |
| Main voltage V / Hz / Ph | 400/50/3-                                               |
| Motor power kW           | 22                                                      |
| System pressure bar      | 260                                                     |
| Min.stroke mm            |                                                         |
| Max.stroke 'mm           | 320                                                     |
| Machine weight kg        | 15.000                                                  |
| Top tool weight kg       | 100                                                     |
| Bottom tool weight kg    | 150                                                     |
| Length mm                | 4200                                                    |
| Width mm                 | 2150                                                    |
| Height mm                | 3000                                                    |
| Max. stopping time ms    | 80                                                      |
| Min. safe distance mm    |                                                         |