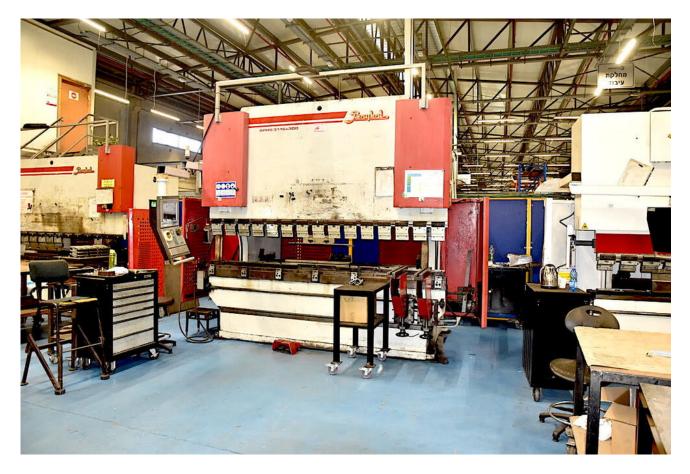

#### Machine details

| Name           | 300 ton bending machine |  |
|----------------|-------------------------|--|
| Item Number    | 398                     |  |
| Manufacturer   | BAYKAL                  |  |
| Туре           | APHS                    |  |
| Available from | Immediate               |  |
| Quality        | Good Working Condition  |  |
| Location       | Karmiel                 |  |

## Description

Baykal bending machine 300 tons by 3 meters. Double tool holder at the bottom (for 2 width dimensions for the tools below) Separate control for compensation in pressure pistons + compensation of the arch at the bottom.

## **Technical details**

| Dimensions | 2150 x 3000 x 4200 mm |
|------------|-----------------------|
| Weight     | kg                    |

# Gallery

| Manufacturer             | NPLATE<br>BAYKAL Mak. San. Tic. A.Ş.<br>Bursa / TÜRKİYE |
|--------------------------|---------------------------------------------------------|
| Machine                  | Hydraulic Press Brake                                   |
| Туре                     | APHS 3116×300                                           |
| Model •                  | 04/2009                                                 |
| Serial no                | 15417                                                   |
| Capacity ton             | 300                                                     |
| Bending length . mm      | 3100                                                    |
| Main voltage V / Hz / Ph | 400/50/3-                                               |
| Motor power kW           | 22                                                      |
| System pressure bar      | 260                                                     |
| Min.stroke mm            |                                                         |
| Max.stroke 'mm           | 320                                                     |
| Machine weight kg        | 15.000                                                  |
| Top tool weight kg       | 100                                                     |
| Bottom tool weight kg    | 150                                                     |
| Length mm                | 4200                                                    |
| Width mm                 | 2150                                                    |
| Height mm                | 3000                                                    |
| Max. stopping time ms    | 80                                                      |
| Min. safe distance mm    |                                                         |