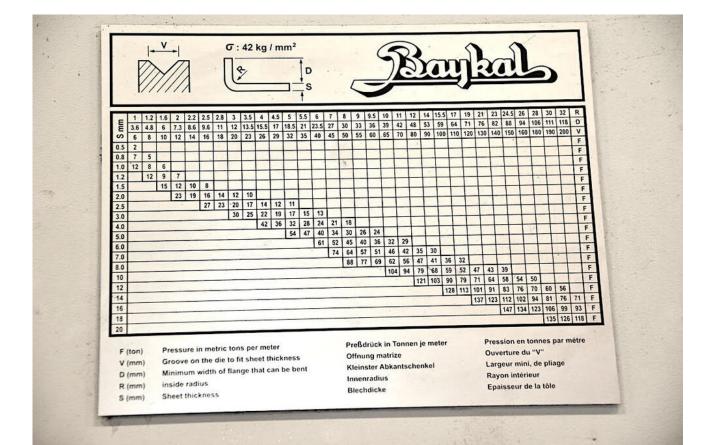

## Description

Baykal bending machine 300 tons by 3 meters. Double tool holder at the bottom (for 2 width dimensions for the tools below) Separate control for compensation in pressure pistons + compensation of the arch at the bottom.