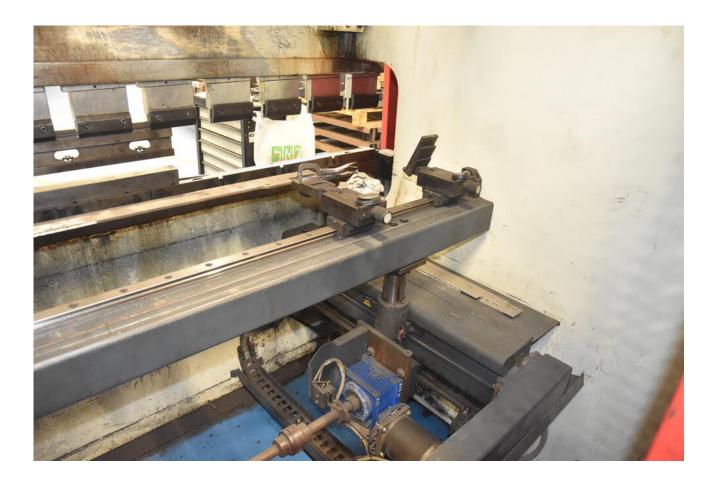

## Description

Baykal bending machine 300 tons by 3 meters. Double tool holder at the bottom (for 2 width dimensions for the tools below) Separate control for compensation in pressure pistons + compensation of the arch at the bottom.

4 fingers in rear stop including piston on top.