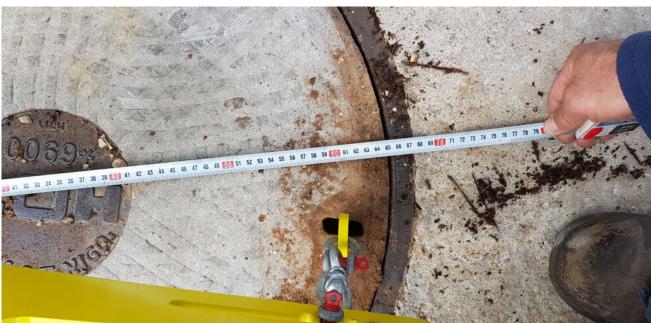

# Description

A lifting device covers a sewer , there is an option to use a magnet lift. In new working mode.