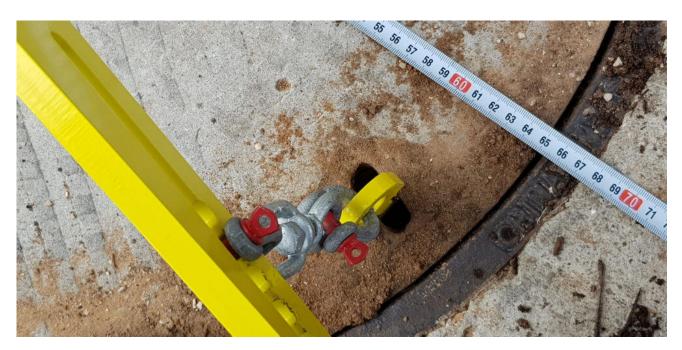

# Description

A lifting device covers a sewer , there is an option to use a magnet lift. In new working mode.