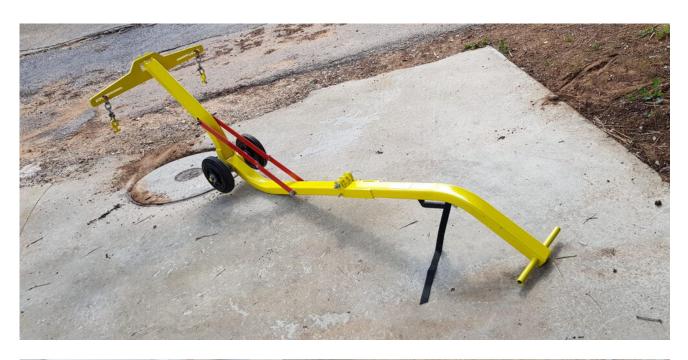

# Description

A lifting device covers a sewer , there is an option to use a magnet lift. In new working mode.