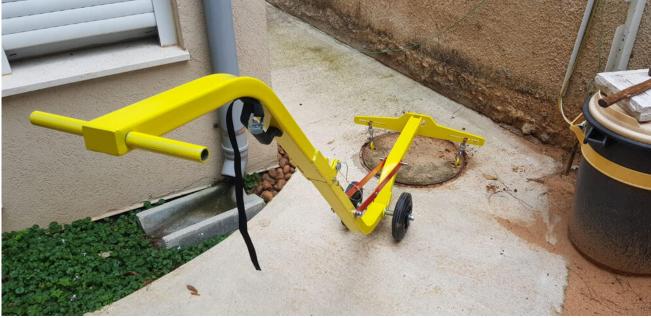

# Description

A lifting device covers a sewer , there is an option to use a magnet lift. In new working mode.