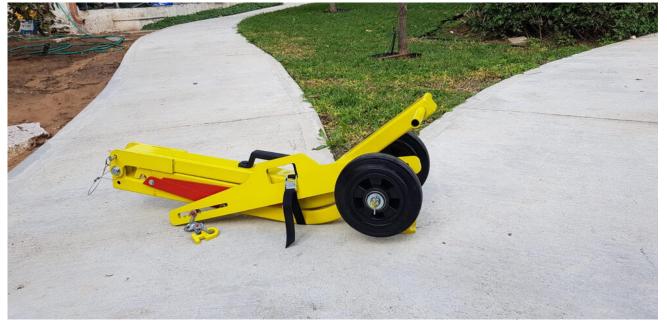

# Description

A lifting device covers a sewer , there is an option to use a magnet lift. In new working mode.