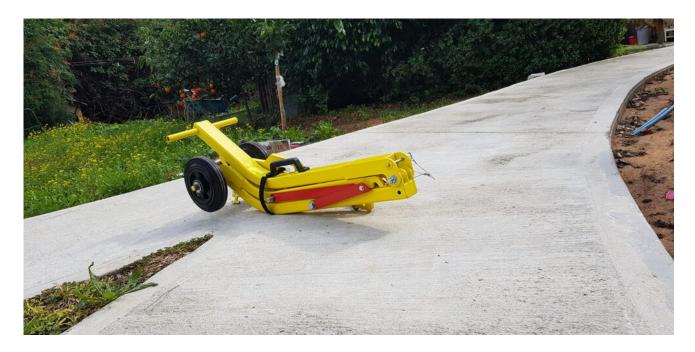

# Description

A lifting device covers a sewer , there is an option to use a magnet lift. In new working mode.