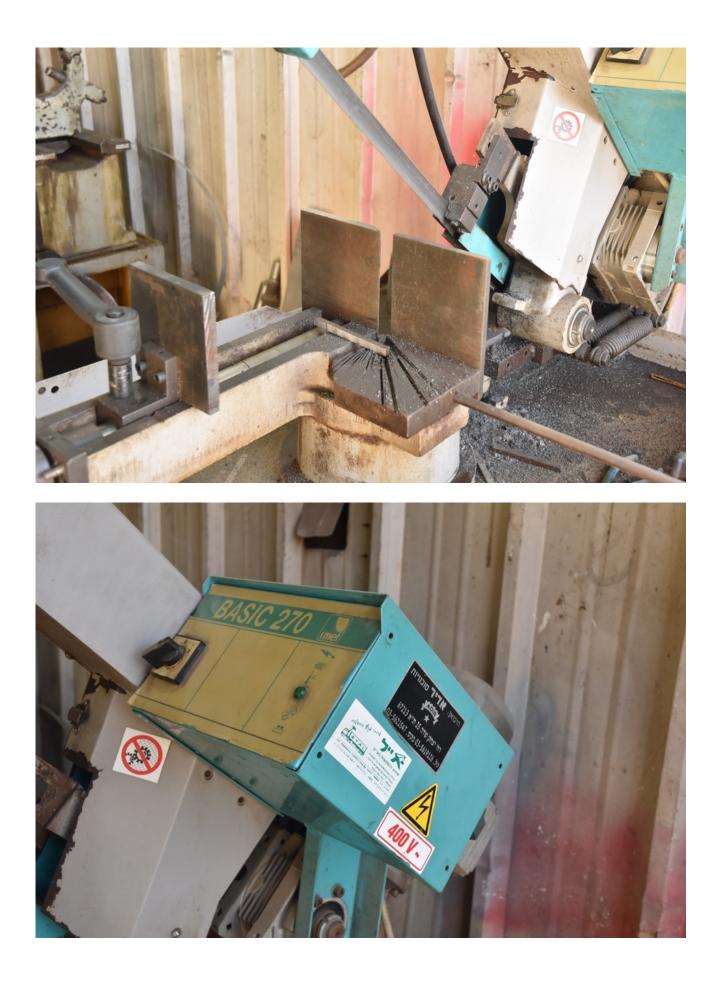

### Machine details

| Name           | Band Saw               |
|----------------|------------------------|
| Item Number    | 376                    |
| Manufacturer   | IMET                   |
| Туре           | Basic 270              |
| Available from | Immediate              |
| Quality        | Good Working Condition |
| Location       | Moshav Zeitan          |

## Description

Cutting square profile 230 \* 230 mm Pipe cutting up to a diameter of 260 mm Made in Italy Good working condition