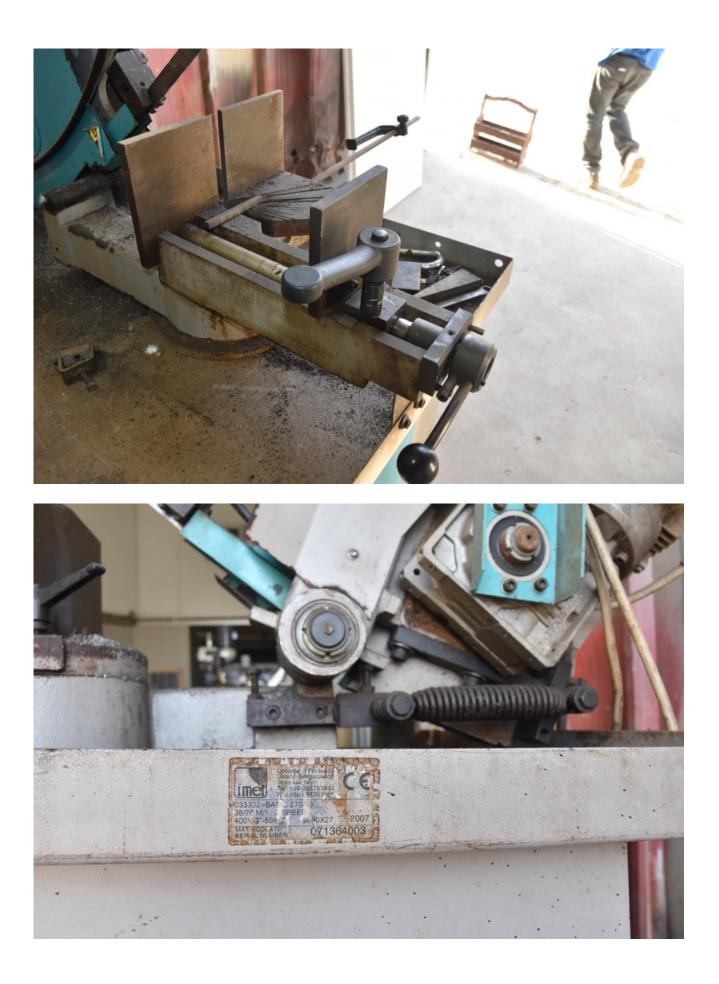

### Machine details

| Name           | Band Saw               |
|----------------|------------------------|
| Item Number    | 376                    |
| Manufacturer   | IMET                   |
| Туре           | Basic 270              |
| Available from | Immediate              |
| Quality        | Good Working Condition |
| Location       | Moshav Zeitan          |

## Description

Cutting square profile 230 \* 230 mm Pipe cutting up to a diameter of 260 mm Made in Italy Good working condition