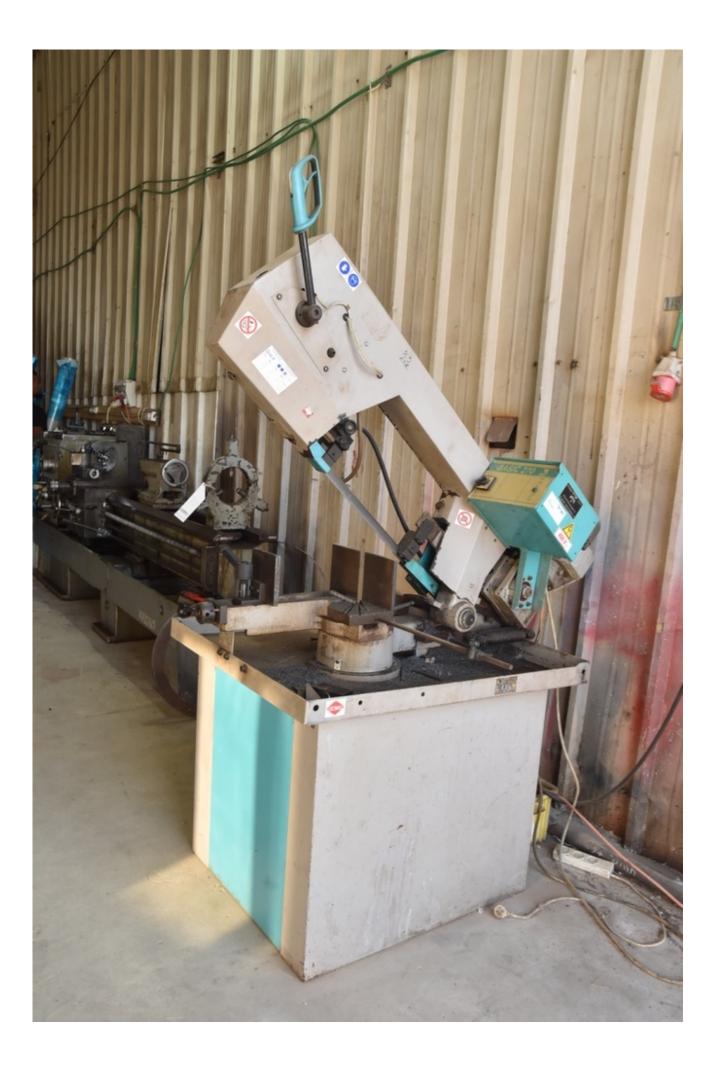

### Machine details

| Name           | Band Saw               |
|----------------|------------------------|
| Item Number    | 376                    |
| Manufacturer   | IMET                   |
| Туре           | Basic 270              |
| Available from | Immediate              |
| Quality        | Good Working Condition |
| Location       | Moshav Zeitan          |

## Description

Cutting square profile 230 \* 230 mm Pipe cutting up to a diameter of 260 mm Made in Italy Good working condition