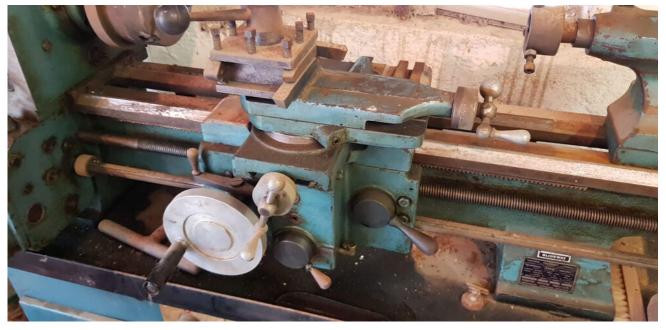

## Description

Lathe 500 mm turning dimameter- 500 mm Three-phase / single-phase motor Includes automatic + threads Engraving diameter - 170 mm Optional lace also on the other side of the knife A very professional tool In good working condition

#### **Technical details**

| Dimensions | 415 x 1130 x 1300 mm |
|------------|----------------------|
| Weight     | kg                   |