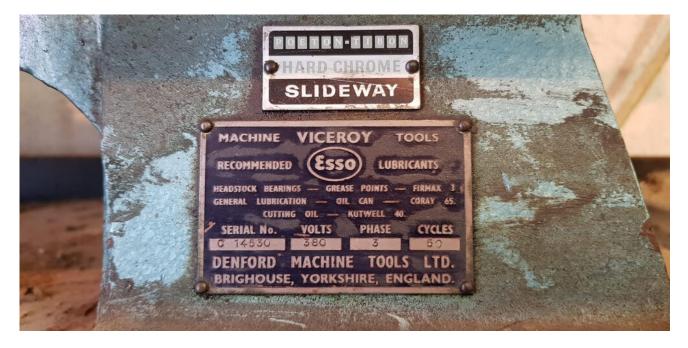

#### Machine details

| Name           | Lathe 500 mm          |
|----------------|-----------------------|
| Item Number    | 371                   |
| Manufacturer   | VICEROY machine tools |
| Туре           |                       |
| Available from | Immediate             |
| Quality        | Working Condition     |
| Location       |                       |

## Description

Lathe 500 mm turning dimameter- 500 mm Three-phase / single-phase motor Includes automatic + threads Engraving diameter - 170 mm Optional lace also on the other side of the knife A very professional tool In good working condition

#### **Technical details**

| Dimensions | 415 x 1130 x 1300 mm |
|------------|----------------------|
| Weight     | kg                   |