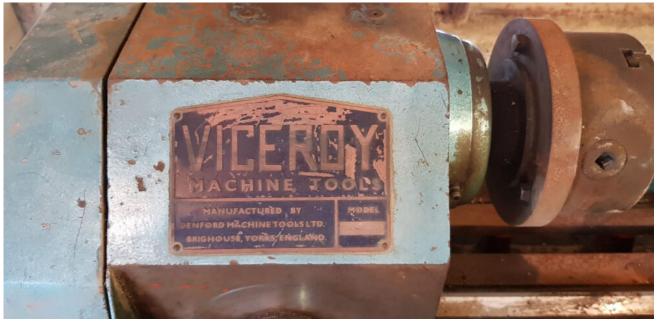

#### Machine details

| Name           | Lathe 500 mm          |
|----------------|-----------------------|
| Item Number    | 371                   |
| Manufacturer   | VICEROY machine tools |
| Туре           |                       |
| Available from | Immediate             |
| Quality        | Working Condition     |
| Location       |                       |

## Description

Lathe 500 mm turning dimameter- 500 mm Three-phase / single-phase motor Includes automatic + threads Engraving diameter - 170 mm Optional lace also on the other side of the knife A very professional tool In good working condition