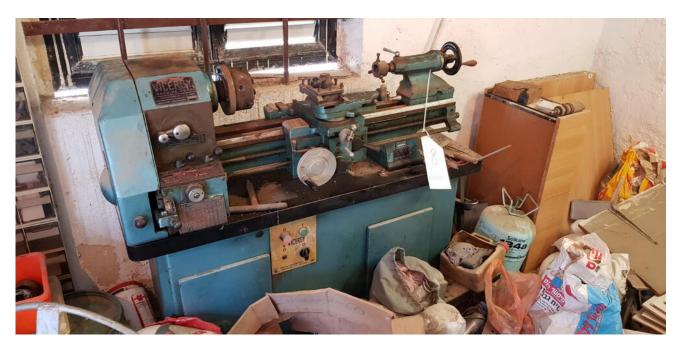

#### Machine details

| Name           | Lathe 500 mm          |
|----------------|-----------------------|
| Item Number    | 371                   |
| Manufacturer   | VICEROY machine tools |
| Туре           |                       |
| Available from | Immediate             |
| Quality        | Working Condition     |
| Location       |                       |

## Description

Lathe 500 mm turning dimameter- 500 mm Three-phase / single-phase motor Includes automatic + threads Engraving diameter - 170 mm Optional lace also on the other side of the knife A very professional tool In good working condition

#### **Technical details**

| Dimensions | 415 x 1130 x 1300 mm |
|------------|----------------------|
| Weight     | kg                   |