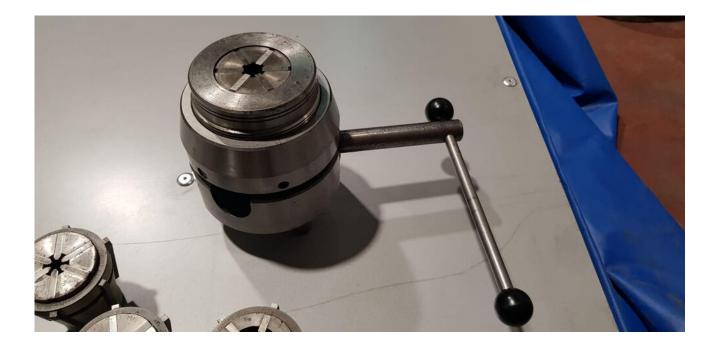

### Description

collets for lathe Made in England Adapter for lathe for fast work and precise work with collets Perfect return to the center after each opening. Quantity - 14 units Dimensions range from 3.2 mm to 38 mm not in sequence Jaw chuch pin diameter - 15.7 mm Dimensions between center centers - 170.3 mm