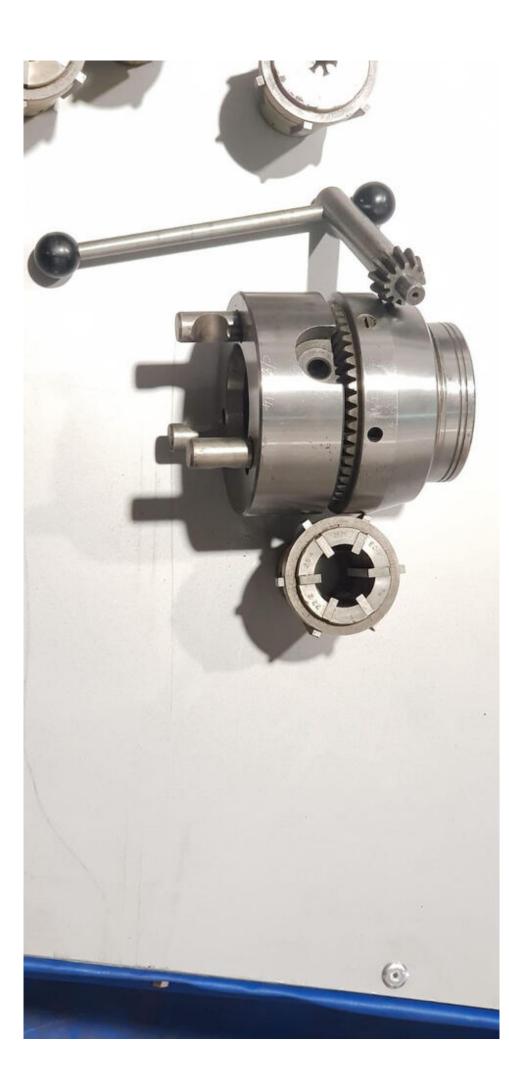

### Description

collets for lathe Made in England Adapter for lathe for fast work and precise work with collets Perfect return to the center after each opening. Quantity - 14 units Dimensions range from 3.2 mm to 38 mm not in sequence Jaw chuch pin diameter - 15.7 mm Dimensions between center centers - 170.3 mm