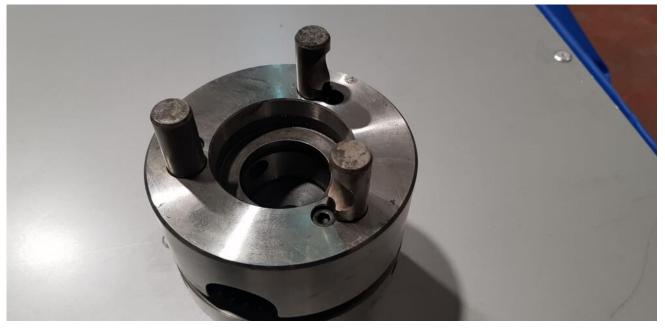

### Description

collets for lathe Made in England Adapter for lathe for fast work and precise work with collets Perfect return to the center after each opening. Quantity - 14 units Dimensions range from 3.2 mm to 38 mm not in sequence Jaw chuch pin diameter - 15.7 mm Dimensions between center centers - 170.3 mm