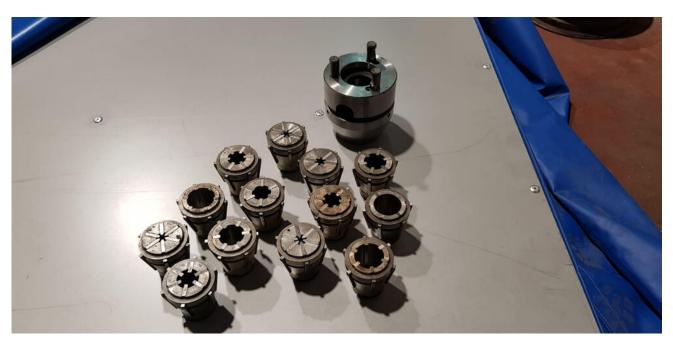

### Description

collets for lathe Made in England Adapter for lathe for fast work and precise work with collets Perfect return to the center after each opening. Quantity - 14 units Dimensions range from 3.2 mm to 38 mm not in sequence Jaw chuch pin diameter - 15.7 mm Dimensions between center centers - 170.3 mm