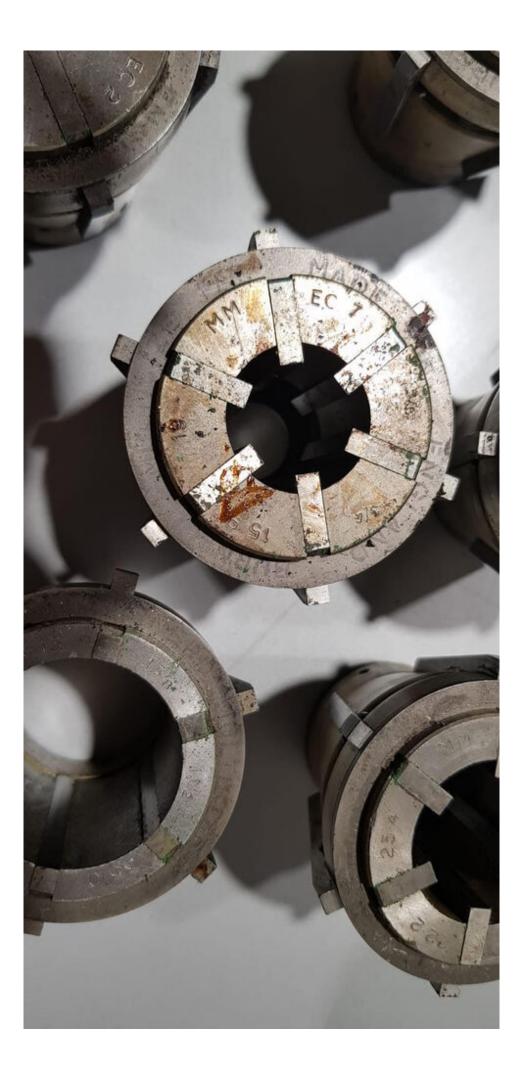

### Description

collets for lathe Made in England Adapter for lathe for fast work and precise work with collets Perfect return to the center after each opening. Quantity - 14 units Dimensions range from 3.2 mm to 38 mm not in sequence Jaw chuch pin diameter - 15.7 mm Dimensions between center centers - 170.3 mm