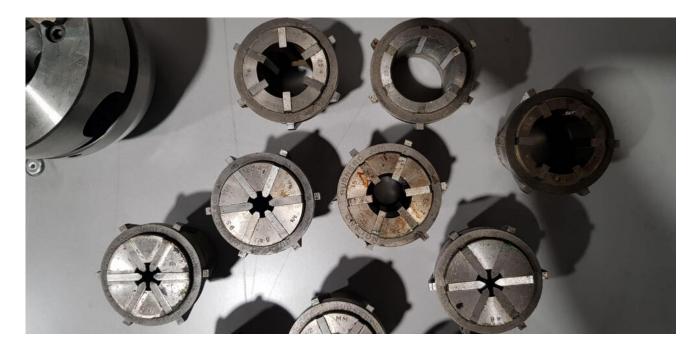

### Description

collets for lathe Made in England Adapter for lathe for fast work and precise work with collets Perfect return to the center after each opening. Quantity - 14 units Dimensions range from 3.2 mm to 38 mm not in sequence Jaw chuch pin diameter - 15.7 mm Dimensions between center centers - 170.3 mm