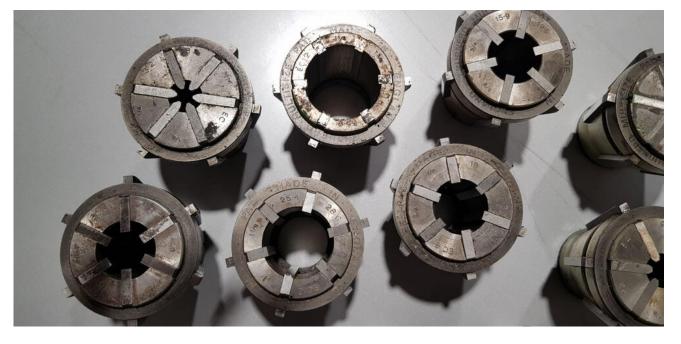

### Description

collets for lathe Made in England Adapter for lathe for fast work and precise work with collets Perfect return to the center after each opening. Quantity - 14 units Dimensions range from 3.2 mm to 38 mm not in sequence Jaw chuch pin diameter - 15.7 mm Dimensions between center centers - 170.3 mm