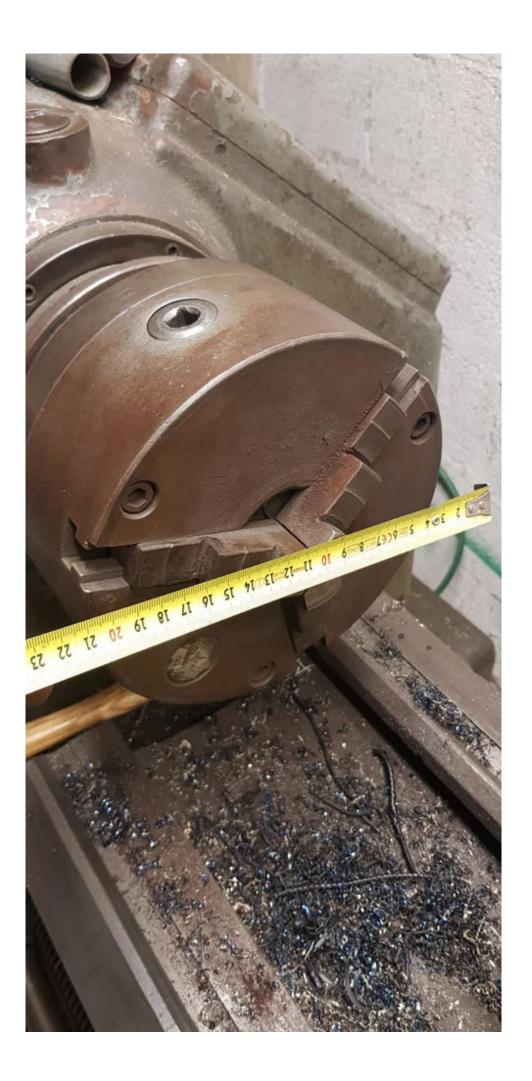

### Description

Made in Hungary

diameter near the fotter- without the bridge - 600 mm

Turning diameter over bed 400 mm

Turning diameter above the support 230 mm

good working condition.

Digital readout - Mittittito 2 axis