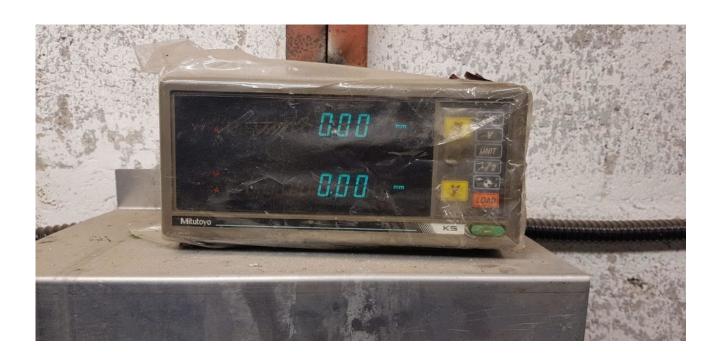

### Description

Made in Hungary

diameter near the fotter- without the bridge - 600 mm

Turning diameter over bed 400 mm

Turning diameter above the support 230 mm

good working condition.

Digital readout - Mittittito 2 axis

It can also be purchased without digital reading.