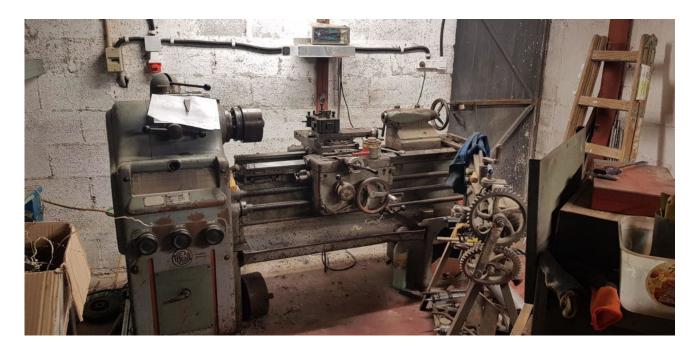

#### Machine details

Name Lathe 1000 mm

Item Number 361

**Manufacturer** קנט-לי

**Type** 

Available from Immediate

**Quality** Good Working Condition

**Location** Hadera

### Description

Made in Hungary

diameter near the fotter- without the bridge - 600 mm

Turning diameter over bed 400 mm

Turning diameter above the support 230 mm

good working condition.

Digital readout - Mittittito 2 axis

#### Technical details

**Dimensions** 850 x 1420 x 2100 mm

Weight kg