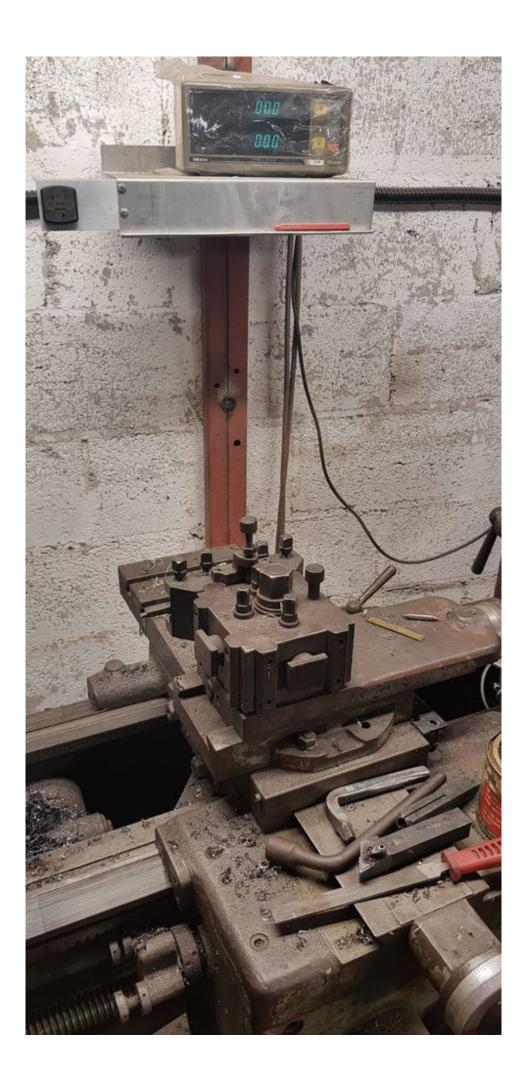

### Description

Made in Hungary

diameter near the fotter- without the bridge - 600 mm

Turning diameter over bed 400 mm

Turning diameter above the support 230 mm

good working condition.

Digital readout - Mittittito 2 axis

It can also be purchased without digital reading.