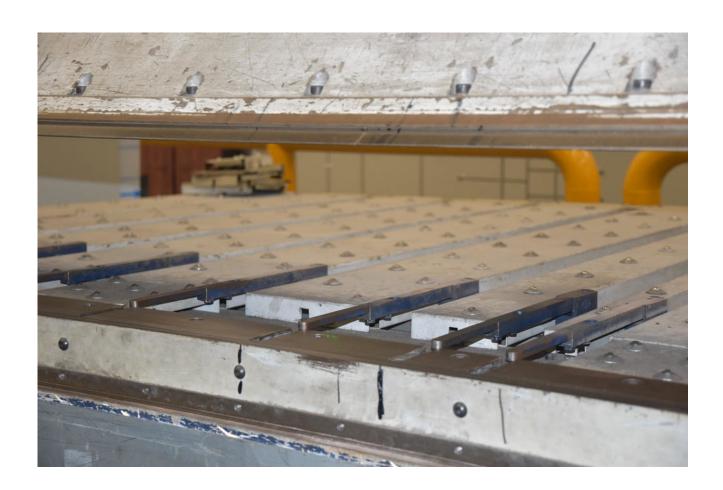

## Description

4m swivel bending machine Bending capacity up to 2.5 mm.

Good condition.

Rear stopwatch calculated. Stopper depth 1500 mm. max opening 240mm