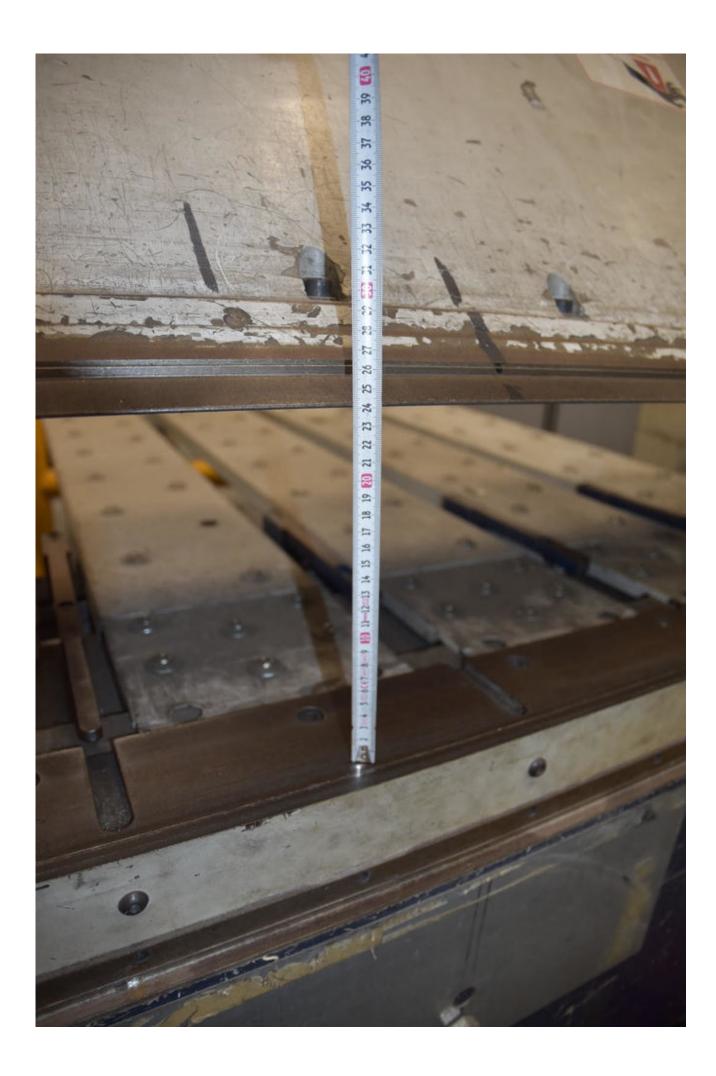

## Description

4m swivel bending machine Bending capacity up to 2.5 mm.

Good condition.

Rear stopwatch calculated. Stopper depth 1500 mm. max opening 240mm

#### Technical details

**Dimensions** 2900 x 1800 x 5400 mm

Weight 3300 kg