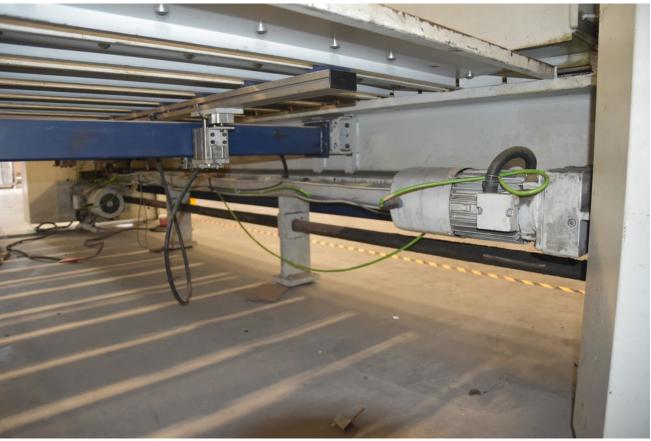

## Description

4m swivel bending machine Bending capacity up to 2.5 mm.

Good condition.

Rear stopwatch calculated. Stopper depth 1500 mm. max opening 240mm

#### Technical details

**Dimensions** 2900 x 1800 x 5400 mm

Weight 3300 kg