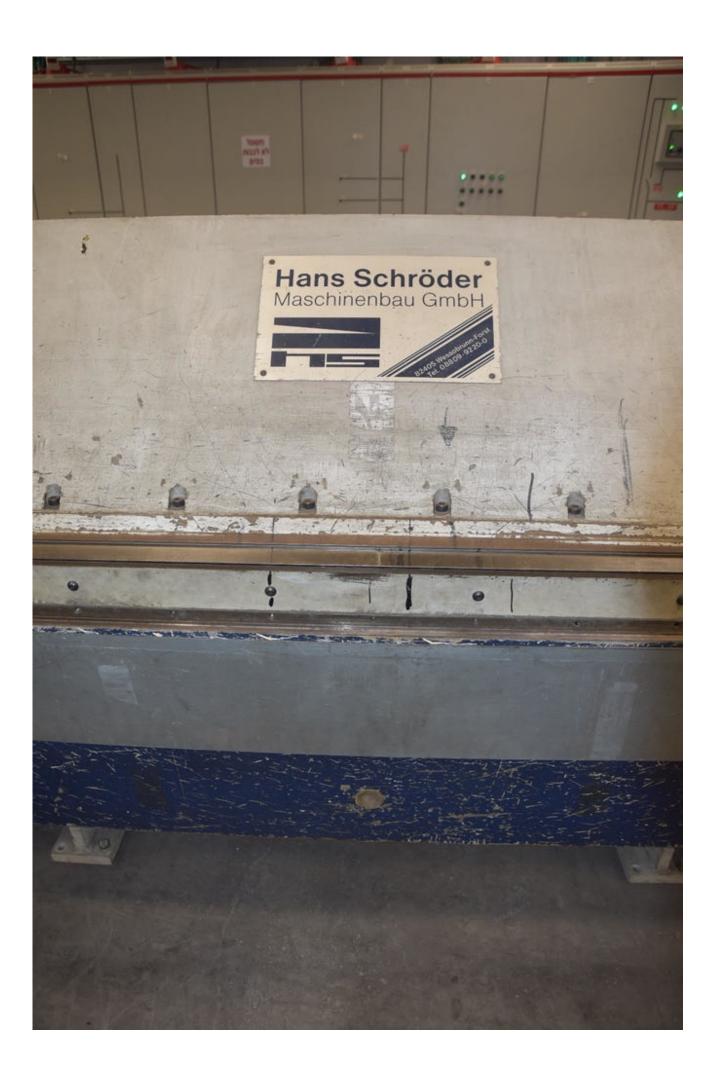

#### Machine details

Name 4m swivel bending machine

Item Number 359

**Manufacturer** Hans Schroder

**Type** 

Available from Immediate

**Quality** Good Working Condition

**Location** Hefer Valley

#### Technical details

**Dimensions** 2900 x 1800 x 5400 mm

Weight 3300 kg