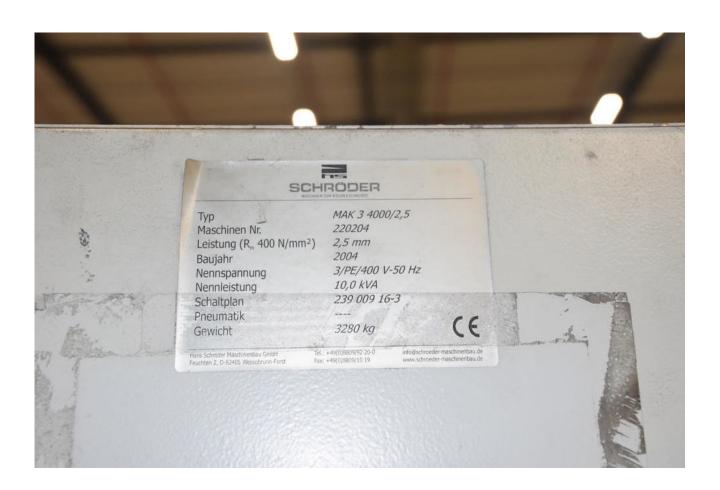

#### Machine details

Name 4m swivel bending machine

Item Number 359

**Manufacturer** Hans Schroder

**Type** 

Available from Immediate

**Quality** Good Working Condition

**Location** Hefer Valley

## Description

4m swivel bending machine Bending capacity up to 2.5 mm.

Good condition.

Rear stopwatch calculated. Stopper depth 1500 mm. max opening 240mm

#### Technical details

**Dimensions** 2900 x 1800 x 5400 mm

Weight 3300 kg