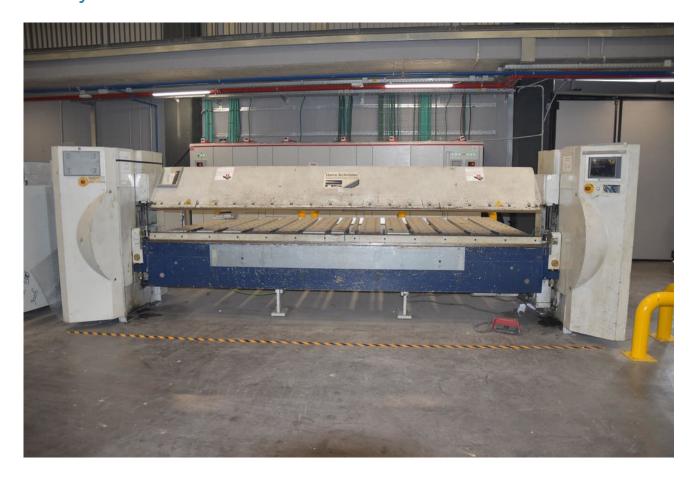

#### Machine details

Name 4m swivel bending machine

Item Number 359

**Manufacturer** Hans Schroder

**Type** 

Available from Immediate

**Quality** Good Working Condition

**Location** Hefer Valley

## Description

4m swivel bending machine Bending capacity up to 2.5 mm.

Good condition.

Rear stopwatch calculated. Stopper depth 1500 mm. max opening 240mm

#### Technical details

**Dimensions** 2900 x 1800 x 5400 mm

Weight 3300 kg