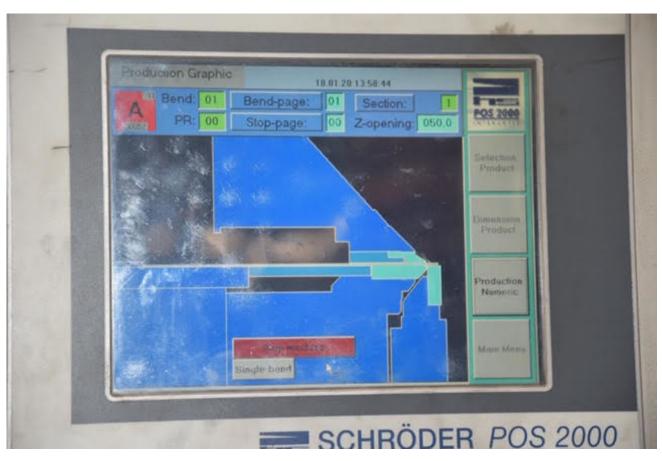

## Description

4m swivel bending machine Bending capacity up to 2.5 mm.

Good condition.

Rear stopwatch calculated. Stopper depth 1500 mm. max opening 240mm

#### Technical details

**Dimensions** 2900 x 1800 x 5400 mm

Weight 3300 kg