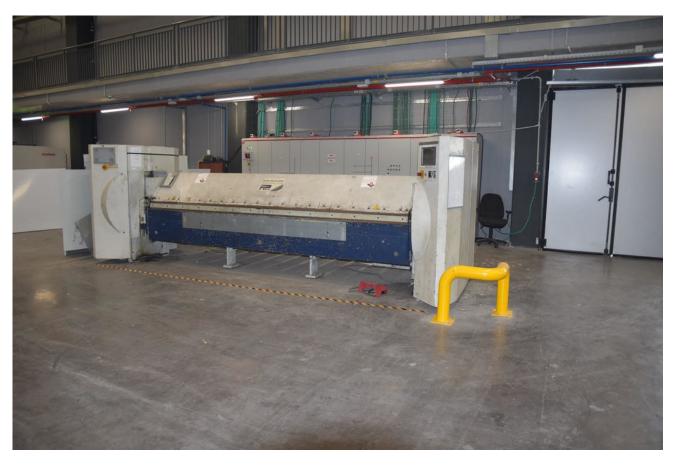

#### Machine details

Name 4m swivel bending machine

Item Number 359

**Manufacturer** Hans Schroder

**Type** 

Available from Immediate

**Quality** Good Working Condition

**Location** Hefer Valley

## Description

4m swivel bending machine Bending capacity up to 2.5 mm.

Good condition.

Rear stopwatch calculated. Stopper depth 1500 mm. max opening 240mm

#### Technical details

**Dimensions** 2900 x 1800 x 5400 mm

Weight 3300 kg