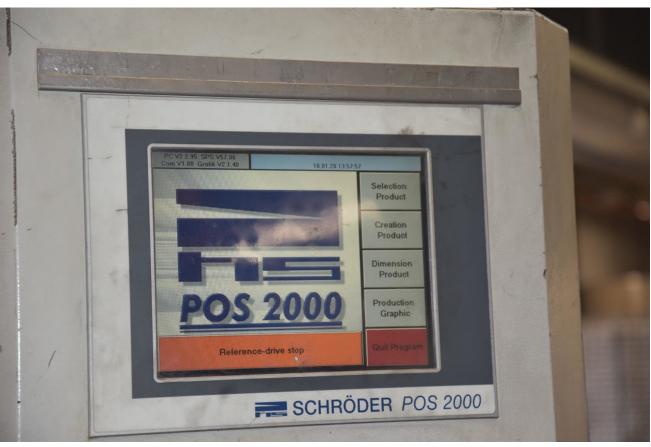

## Description

4m swivel bending machine Bending capacity up to 2.5 mm.

Good condition.

Rear stopwatch calculated. Stopper depth 1500 mm. max opening 240mm

#### Technical details

**Dimensions** 2900 x 1800 x 5400 mm

Weight 3300 kg