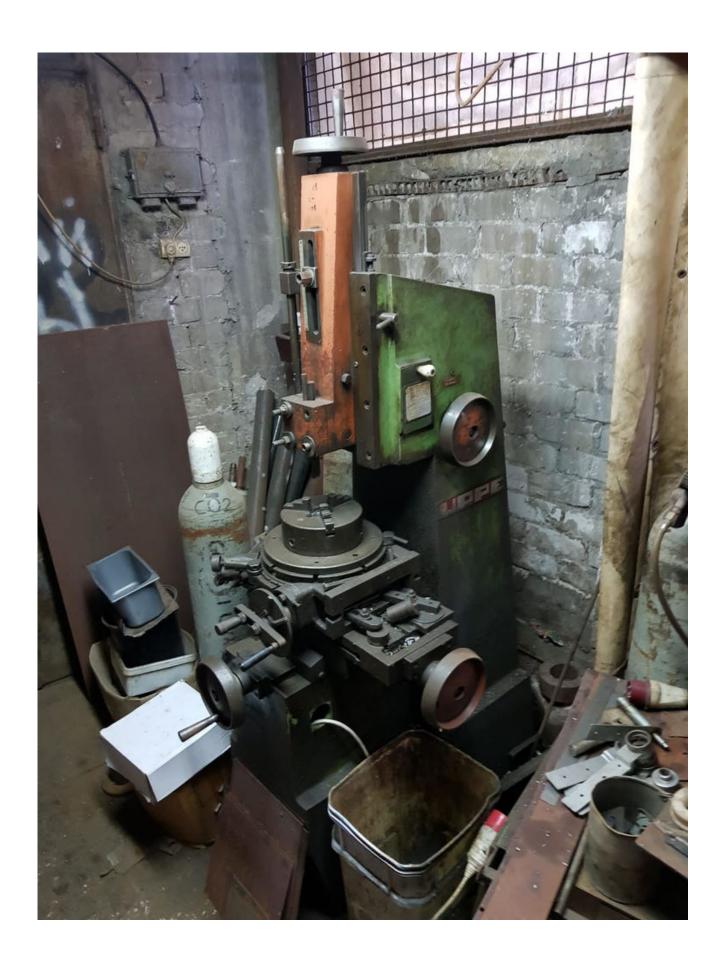

## Machine details

Name key way machine

Item Number 352

**Manufacturer** קנט-לי

**Type** 

Available from Immediate

**Quality** Good Working Condition

Location

## Description

key way machine

160 mm working move.

Includes divider head, in excellent working condition.

Costs

Auction Fee 15%

VAT Not Included

**Delivery Terms** loading factory gate by the