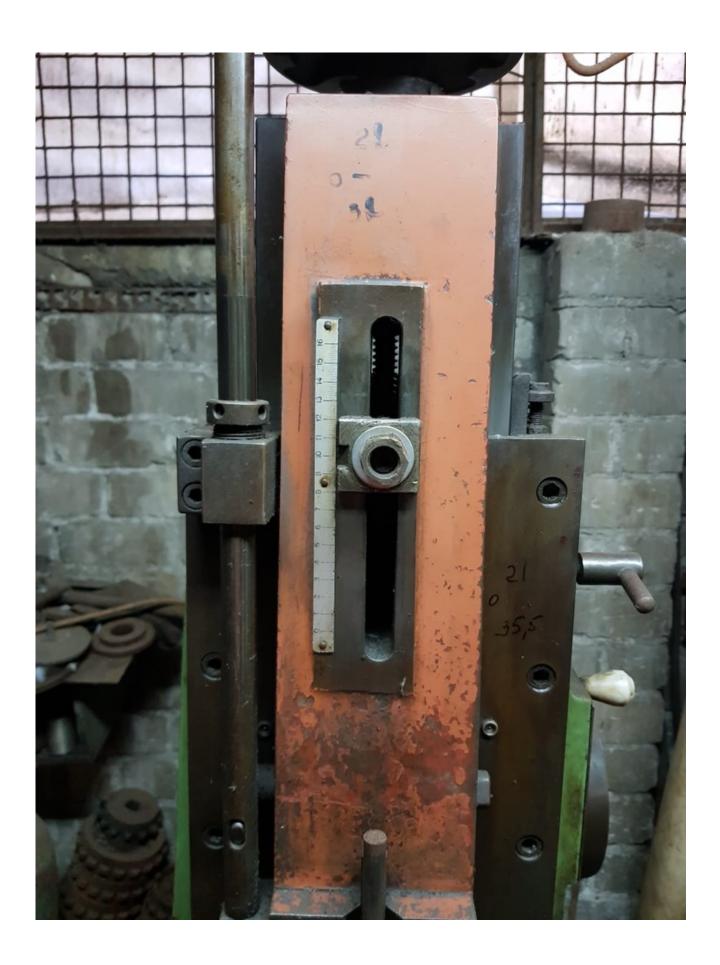

## Description

key way machine

160 mm working move.

Includes divider head, in excellent working condition.

Costs

Auction Fee 15%

VAT Not Included

**Delivery Terms** loading factory gate by the