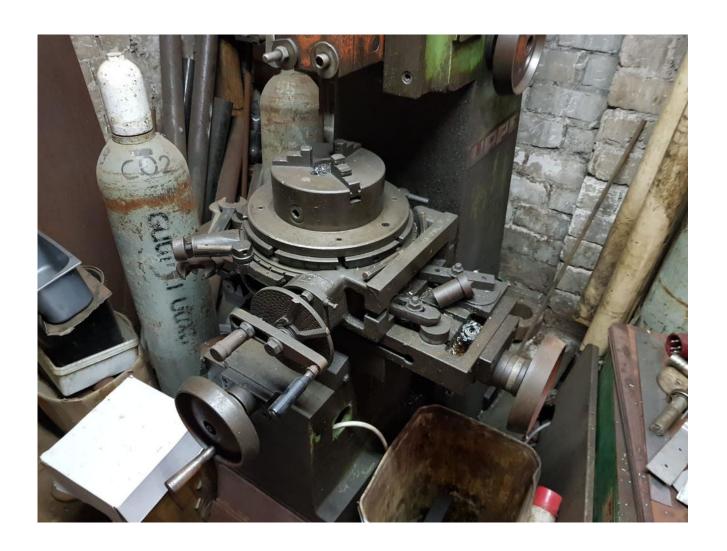

## Description

key way machine

160 mm working move.

Includes divider head, in excellent working condition.

Costs

Auction Fee 15%

VAT Not Included

**Delivery Terms** loading factory gate by the