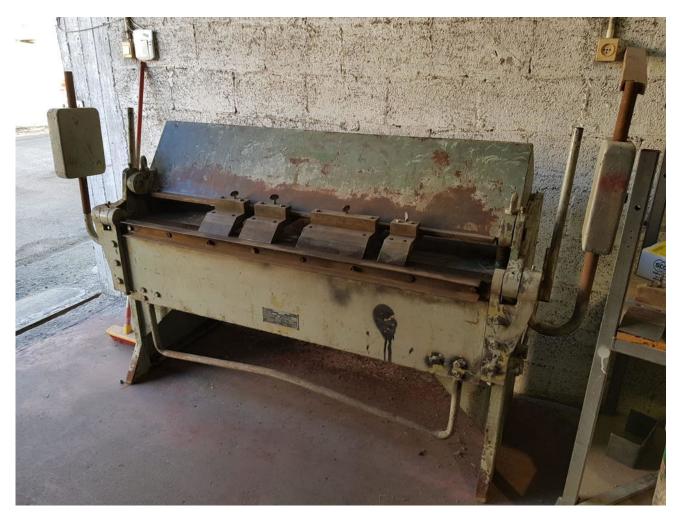

## Description

In excellent working condition. Made in Germany Bending capacity up to 2 mm across 1600 mm Bending capacity up to 2.5 mm across 1500mm Blade length - 1600 mm Top knife is divided into 9 parts. Stopper for angle.

## **Technical details**

| Dimensions | 750 x 1460 x 2250 mm |
|------------|----------------------|
| Weight     | kg                   |