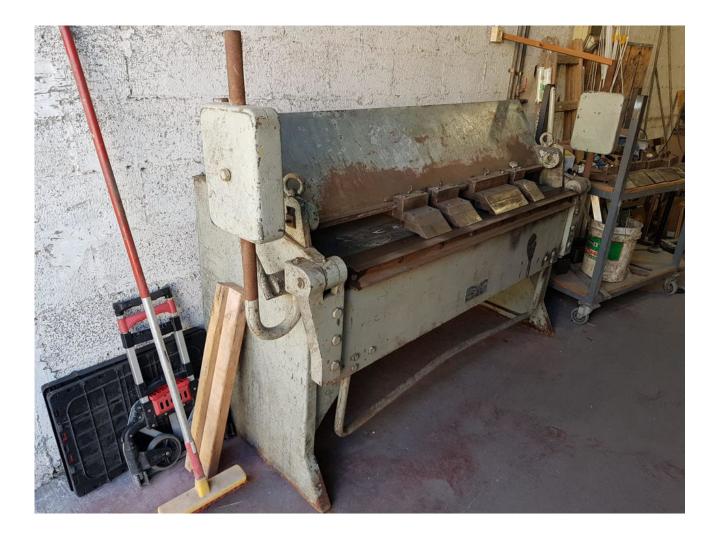

## Description

In excellent working condition. Made in Germany Bending capacity up to 2 mm across 1600 mm Bending capacity up to 2.5 mm across 1500mm Blade length - 1600 mm Top knife is divided into 9 parts. Stopper for angle.

## **Technical details**

| Dimensions | 750 x 1460 x 2250 mm |
|------------|----------------------|
| Weight     | kg                   |