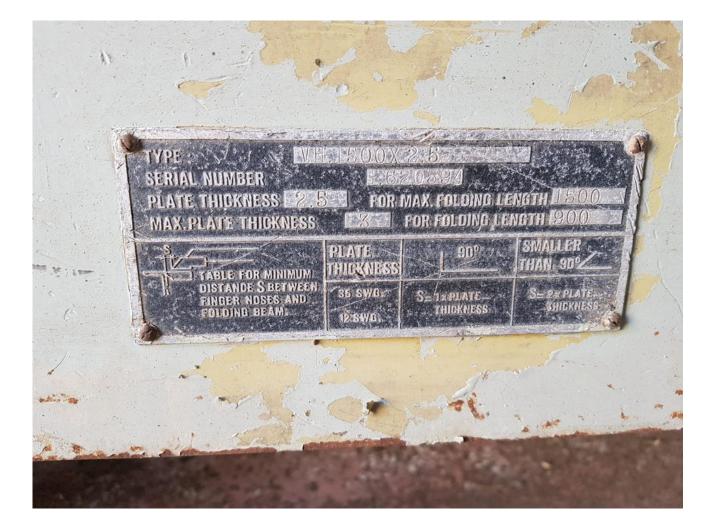

## Description

In excellent working condition. Made in Germany Bending capacity up to 2 mm across 1600 mm Bending capacity up to 2.5 mm across 1500mm Blade length - 1600 mm Top knife is divided into 9 parts. Stopper for angle.

## **Technical details**

| Dimensions | 750 x 1460 x 2250 mm |
|------------|----------------------|
| Weight     | kg                   |