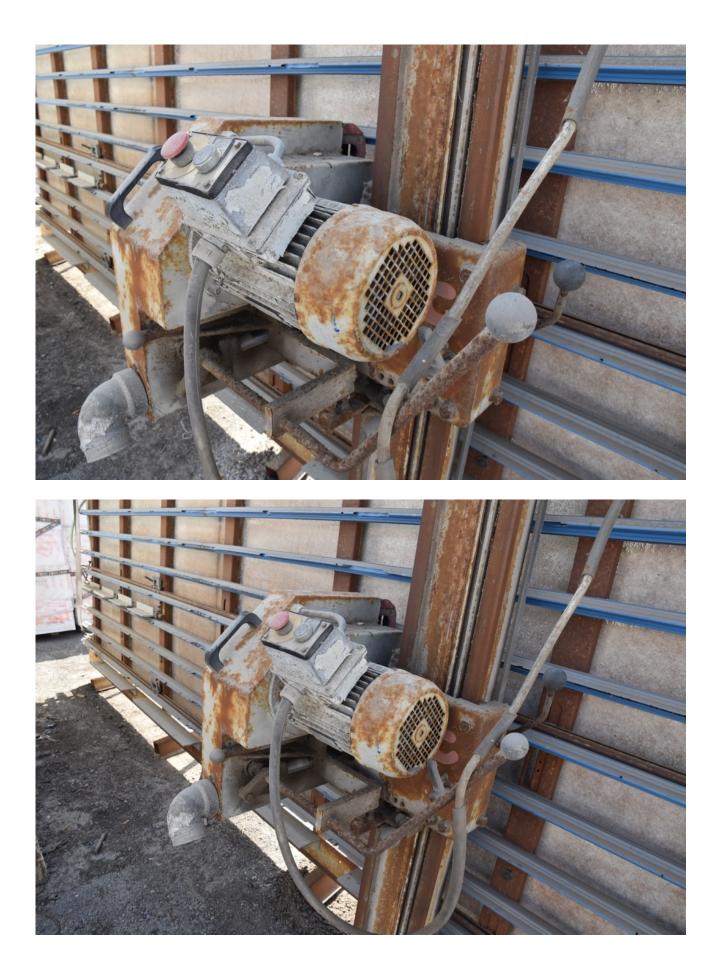

### Description

Wall saw In working mode Model - KGS 400E Cutting capacity - 4000 mm Height - 1750 mm