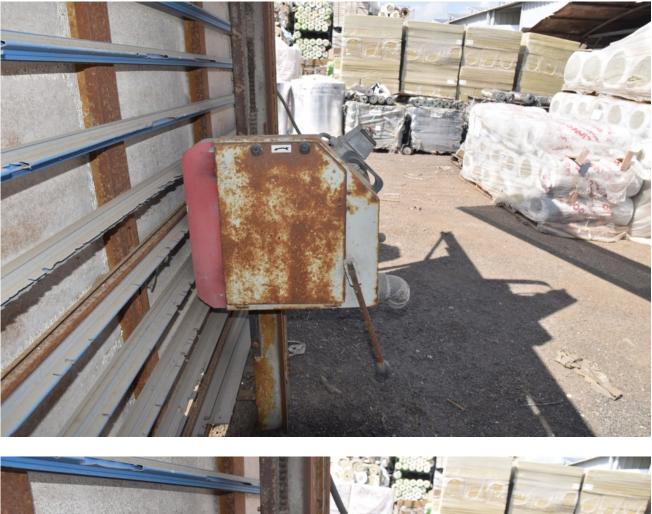

#### Machine details

| Name           | Wall saw          |
|----------------|-------------------|
| Item Number    | 339               |
| Manufacturer   | GMC               |
| Туре           | KGS 400E          |
| Available from | Immediate         |
| Quality        | Working Condition |
| Location       | Yakum             |

### Description

Wall saw In working mode Model - KGS 400E Cutting capacity - 4000 mm Height - 1750 mm