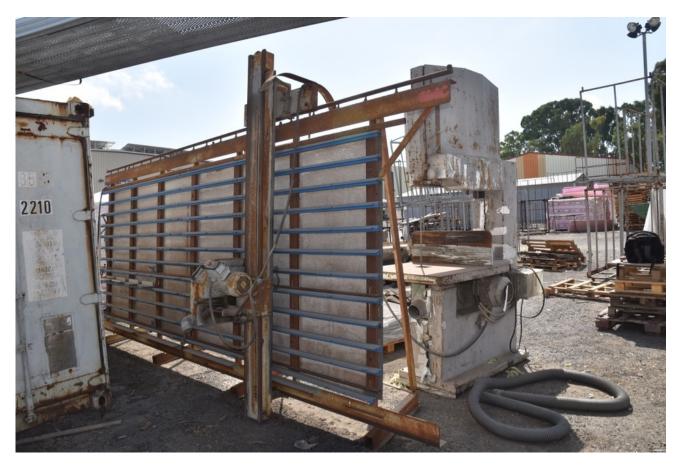

#### Machine details

| Name           | Wall saw          |
|----------------|-------------------|
| Item Number    | 339               |
| Manufacturer   | GMC               |
| Туре           | KGS 400E          |
| Available from | Immediate         |
| Quality        | Working Condition |
| Location       | Yakum             |

### Description

Wall saw In working mode Model - KGS 400E Cutting capacity - 4000 mm Height - 1750 mm

#### **Technical details**

| Dimensions | 1100 x 2800 x 5350 mm |
|------------|-----------------------|
| Weight     | kg                    |