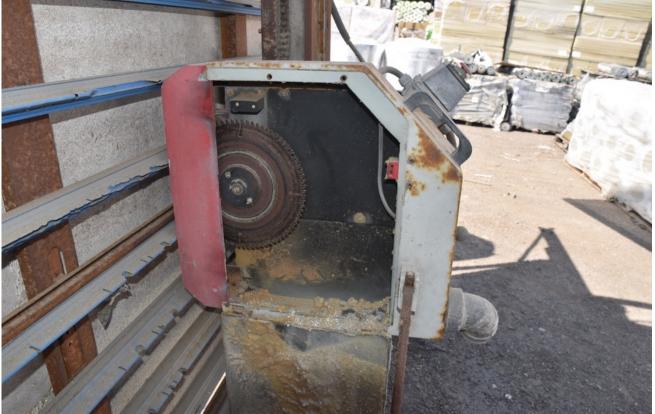

#### Machine details

| Name           | Wall saw          |
|----------------|-------------------|
| Item Number    | 339               |
| Manufacturer   | GMC               |
| Туре           | KGS 400E          |
| Available from | Immediate         |
| Quality        | Working Condition |
| Location       | Yakum             |

### Description

Wall saw In working mode Model - KGS 400E Cutting capacity - 4000 mm Height - 1750 mm