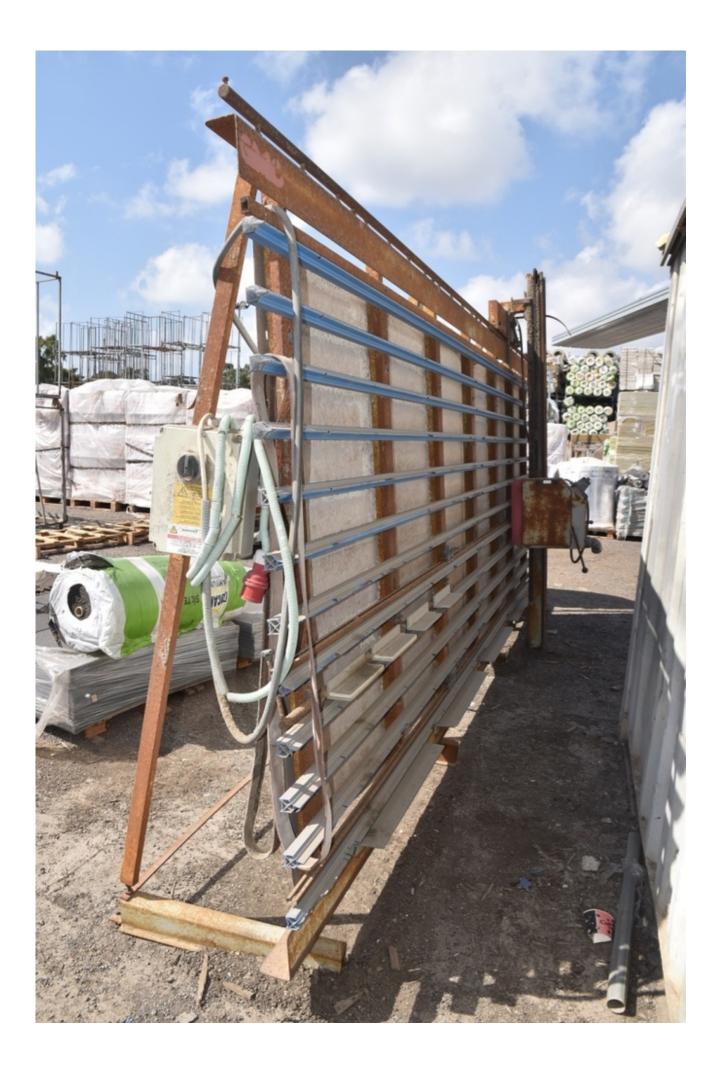

### Description

Wall saw In working mode Model - KGS 400E Cutting capacity - 4000 mm Height - 1750 mm

#### **Technical details**

| Dimensions | 1100 x 2800 x 5350 mm |
|------------|-----------------------|
| Weight     | kg                    |