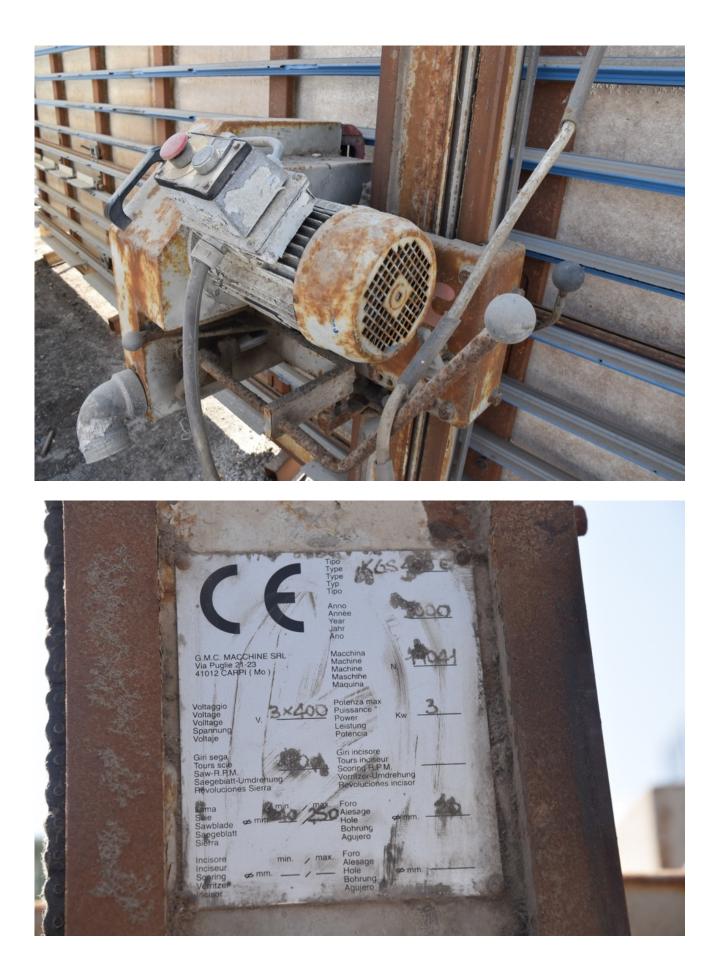

#### Machine details

| Name           | Wall saw          |
|----------------|-------------------|
| Item Number    | 339               |
| Manufacturer   | GMC               |
| Туре           | KGS 400E          |
| Available from | Immediate         |
| Quality        | Working Condition |
| Location       | Yakum             |

### Description

Wall saw In working mode Model - KGS 400E Cutting capacity - 4000 mm Height - 1750 mm

#### **Technical details**

| Dimensions | 1100 x 2800 x 5350 mm |
|------------|-----------------------|
| Weight     | kg                    |