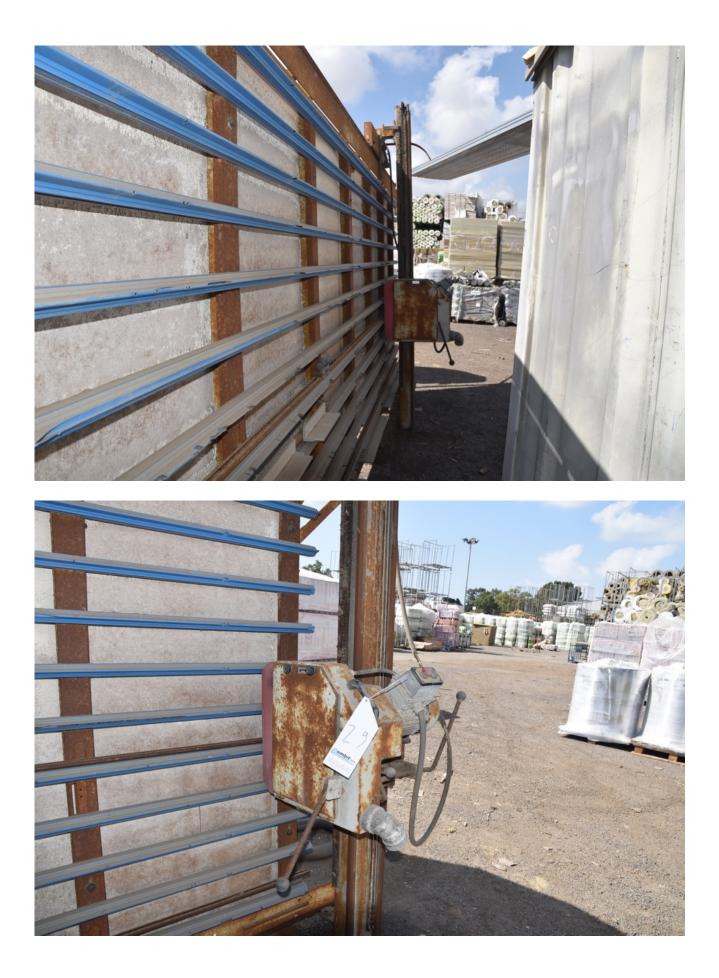

### Description

Wall saw In working mode Model - KGS 400E Cutting capacity - 4000 mm Height - 1750 mm