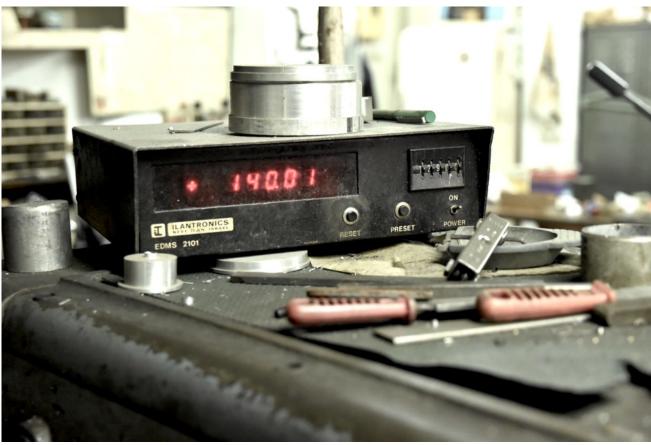

### Description

Lathe in excellen working condition.

Digital reading on the Y axis

Axis Potter 260 mm

Diameter between stitches 1000 mm

Flange diameter 400 mm

A flange is attached to the plate - 600 mm

Rotate over a towing - 290 mm