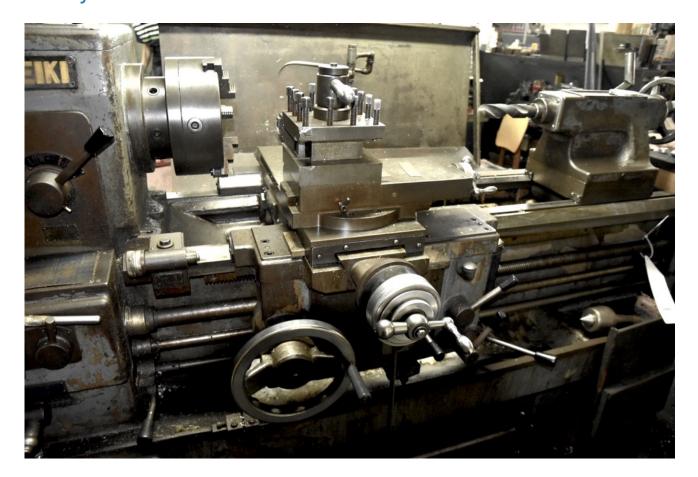

#### Machine details

Name Moriseki Lathe 1000mm

Item Number 325

Manufacturer MORISEKI

**Type** 

Available from Immediate

**Quality** Working Condition

**Location** Tel aviv

### Description

Lathe in excellen working condition.

Digital reading on the Y axis

Axis Potter 260 mm

Diameter between stitches 1000 mm

Flange diameter 400 mm

A flange is attached to the plate - 600 mm

Rotate over a towing - 290 mm