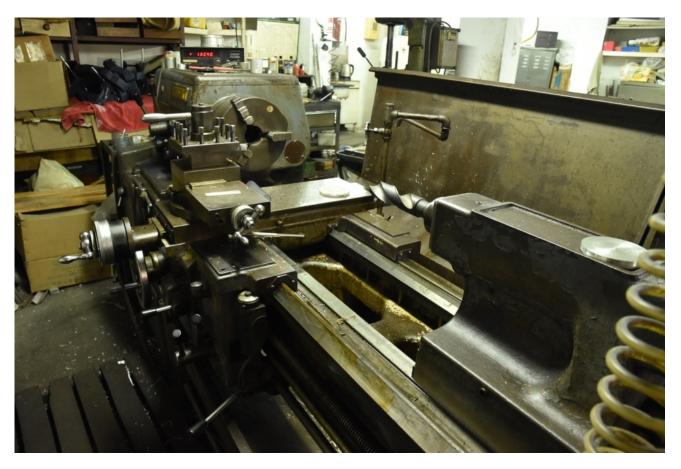

Machine details

Name Moriseki Lathe 1000mm

Item Number 325

Manufacturer MORISEKI

**Type** 

Available from Immediate

**Quality** Working Condition

**Location** Tel aviv

### Description

Lathe in excellen working condition.

Digital reading on the Y axis

Axis Potter 260 mm

Diameter between stitches 1000 mm

Flange diameter 400 mm

A flange is attached to the plate - 600 mm

Rotate over a towing - 290 mm

#### Costs

Auction Fee 15%

VAT Not Included

**Delivery Terms** loading factory gate by the

buyer

Cost Loading NIS

**Shipping costs** 

Payment termsFull payment before collection

#### Technical details

**Dimensions** 1000 x 1450 x 2500 mm

Weight kg

## Contact details

Name גונן שרוני

Phone

Fax

**Mobile** 0526697736

**Email** pombit.com@gmail.com

# Gallery