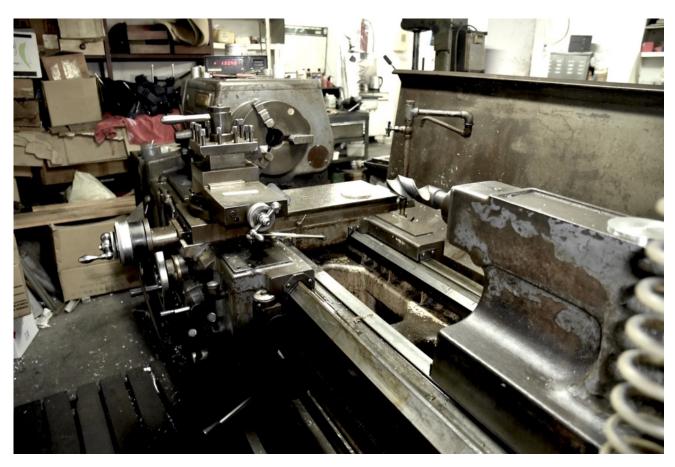

### Description

Lathe in excellen working condition.

Digital reading on the Y axis

Axis Potter 260 mm

Diameter between stitches 1000 mm

Flange diameter 400 mm

A flange is attached to the plate - 600 mm

Rotate over a towing - 290 mm