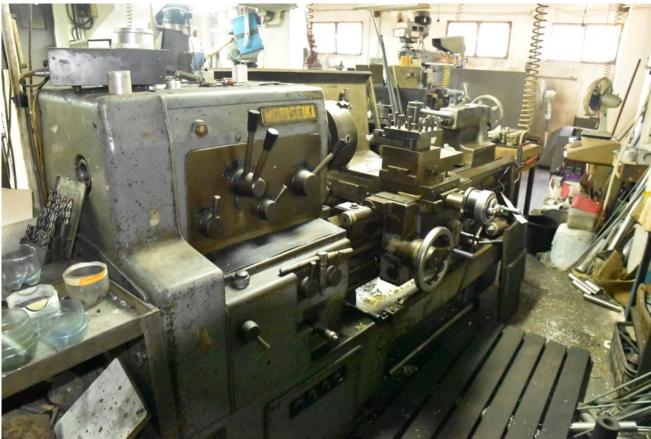

#### Machine details

Name Moriseki Lathe 1000mm

Item Number 325

Manufacturer MORISEKI

**Type** 

Available from Immediate

**Quality** Working Condition

**Location** Tel aviv

### Description

Lathe in excellen working condition.

Digital reading on the Y axis

Axis Potter 260 mm

Diameter between stitches 1000 mm

Flange diameter 400 mm

A flange is attached to the plate - 600 mm

Rotate over a towing - 290 mm

# Gallery