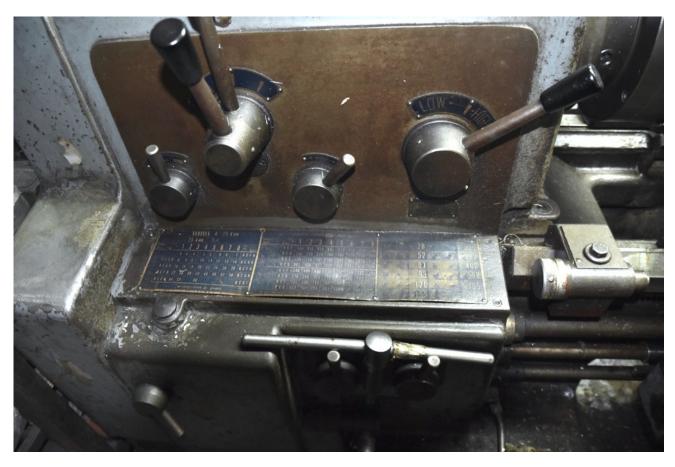

### Description

Lathe in excellen working condition.

Digital reading on the Y axis

Axis Potter 260 mm

Diameter between stitches 1000 mm

Flange diameter 400 mm

A flange is attached to the plate - 600 mm

Rotate over a towing - 290 mm

# Gallery