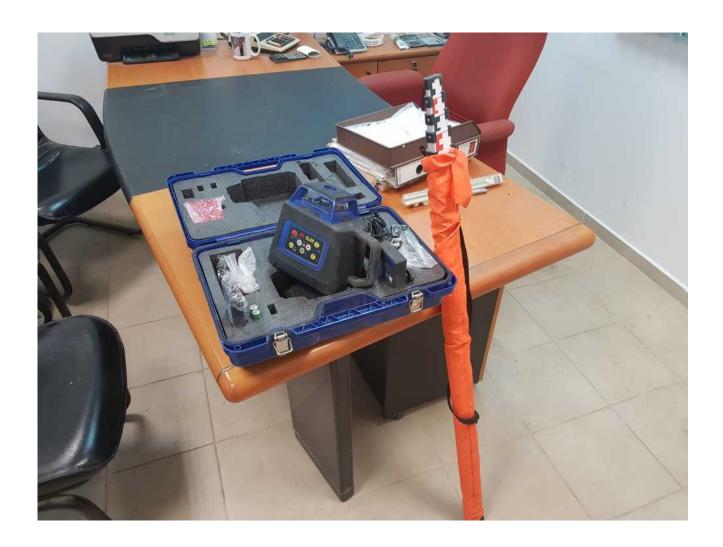

## Description

Laser balance

Automatic balance by Giro, excellent working condition.

Comes with a remote control that controls several functions on the device.

Hard case, beep receiver for sunlight.