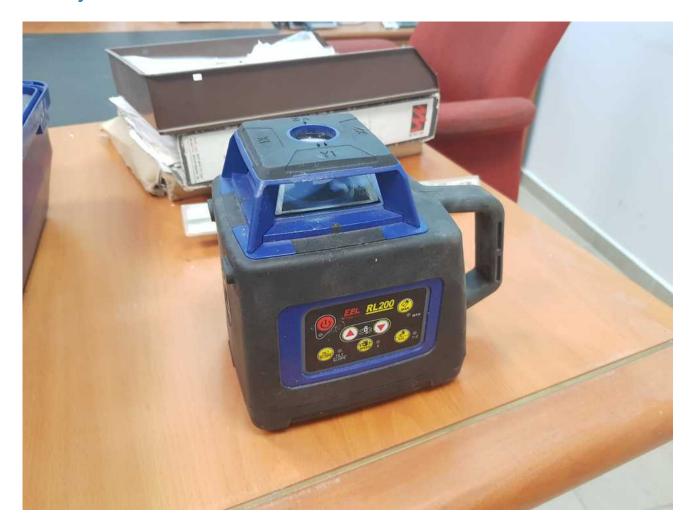

#### Machine details

Name Laser balance

Item Number 323

**Manufacturer** EPL

Type RL200

**Available from** immediate

**Quality** Good Working Condition

**Location** Hadera

## Description

Laser balance

Automatic balance by Giro, excellent working condition.

Comes with a remote control that controls several functions on the device.

Hard case, beep receiver for sunlight.