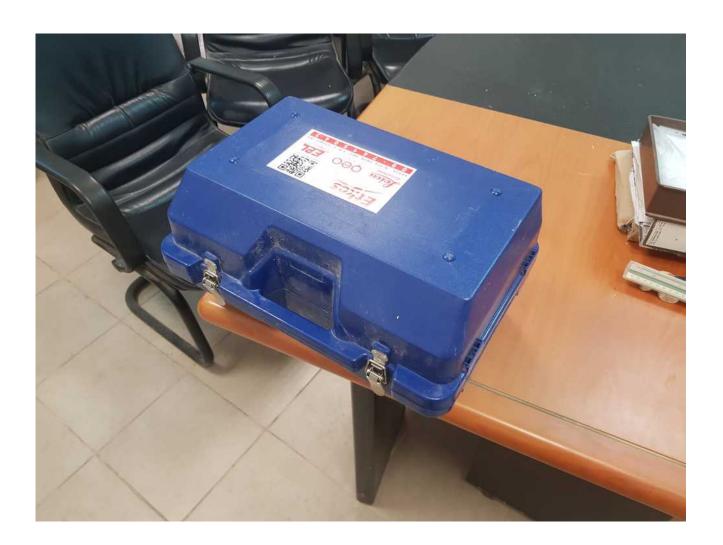

#### Machine details

Name Laser balance

Item Number 323

**Manufacturer** EPL

Type RL200

**Available from** immediate

**Quality** Good Working Condition

**Location** Hadera

## Description

Laser balance

Automatic balance by Giro, excellent working condition.

Comes with a remote control that controls several functions on the device.

Hard case, beep receiver for sunlight.