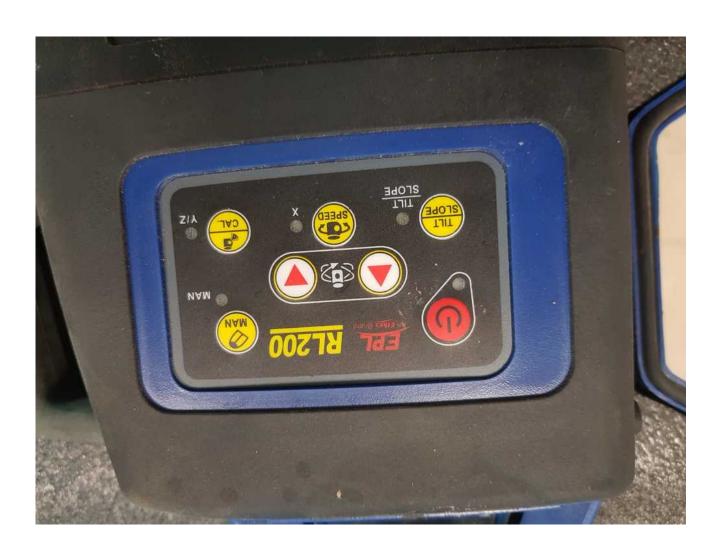

## Description

Laser balance

Automatic balance by Giro, excellent working condition.

Comes with a remote control that controls several functions on the device.

Hard case, beep receiver for sunlight.