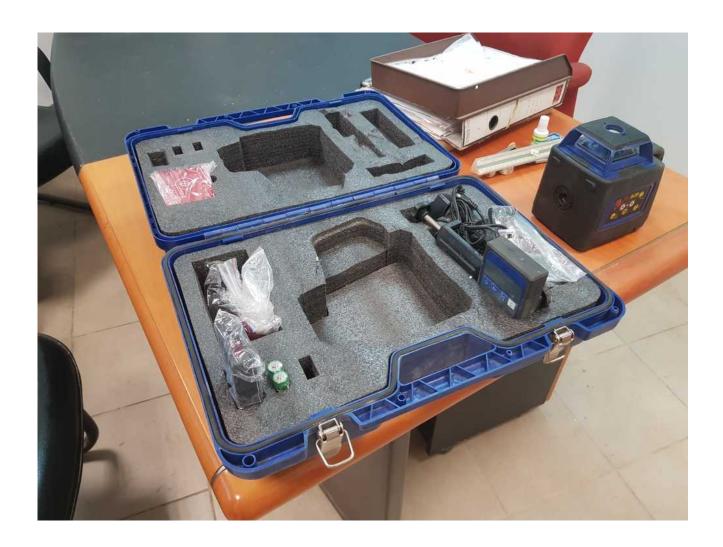

## Description

Laser balance

Automatic balance by Giro, excellent working condition.

Comes with a remote control that controls several functions on the device.

Hard case, beep receiver for sunlight.