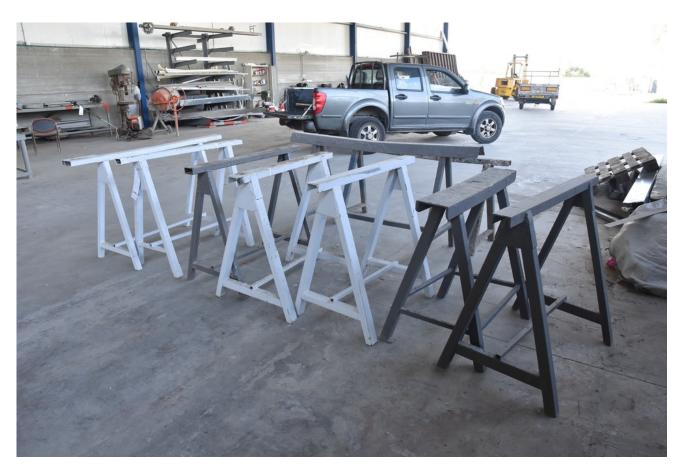

## Description

SAWHORES METAL

Massive sawhores from metal Width of the upper beam, different widths 1500-1600 mm Height 900 mm except one height 800 mm

## Technical details

**Dimensions** 1600 x 900 x mm

Weight kg