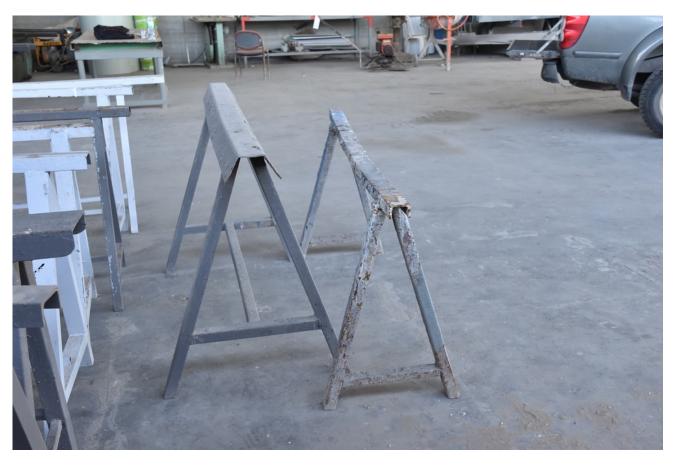

## Description

SAWHORES METAL

Massive sawhores from metal Width of the upper beam, different widths 1500-1600 mm Height 900 mm except one height 800 mm

## Technical details

**Dimensions** 1600 x 900 x mm

Weight kg