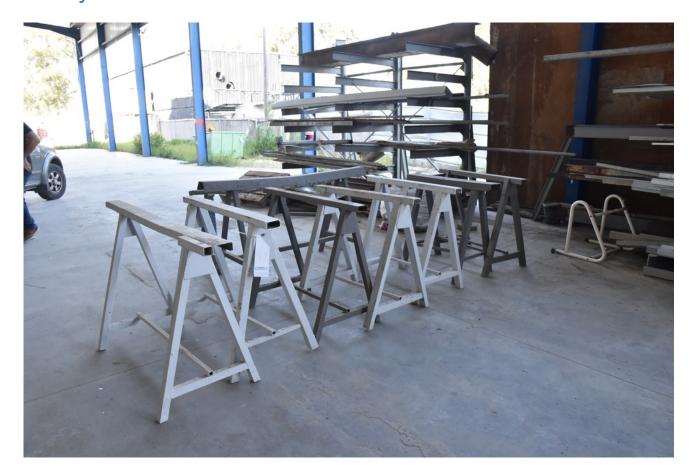

## Description

SAWHORES METAL

Massive sawhores from metal Width of the upper beam, different widths 1500-1600 mm Height 900 mm except one height 800 mm

## Technical details

**Dimensions** 1600 x 900 x mm

Weight kg