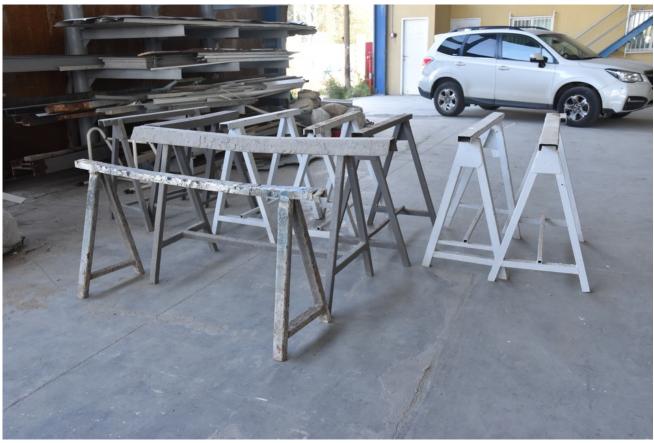

## Description

SAWHORES METAL

Massive sawhores from metal Width of the upper beam, different widths 1500-1600 mm Height 900 mm except one height 800 mm