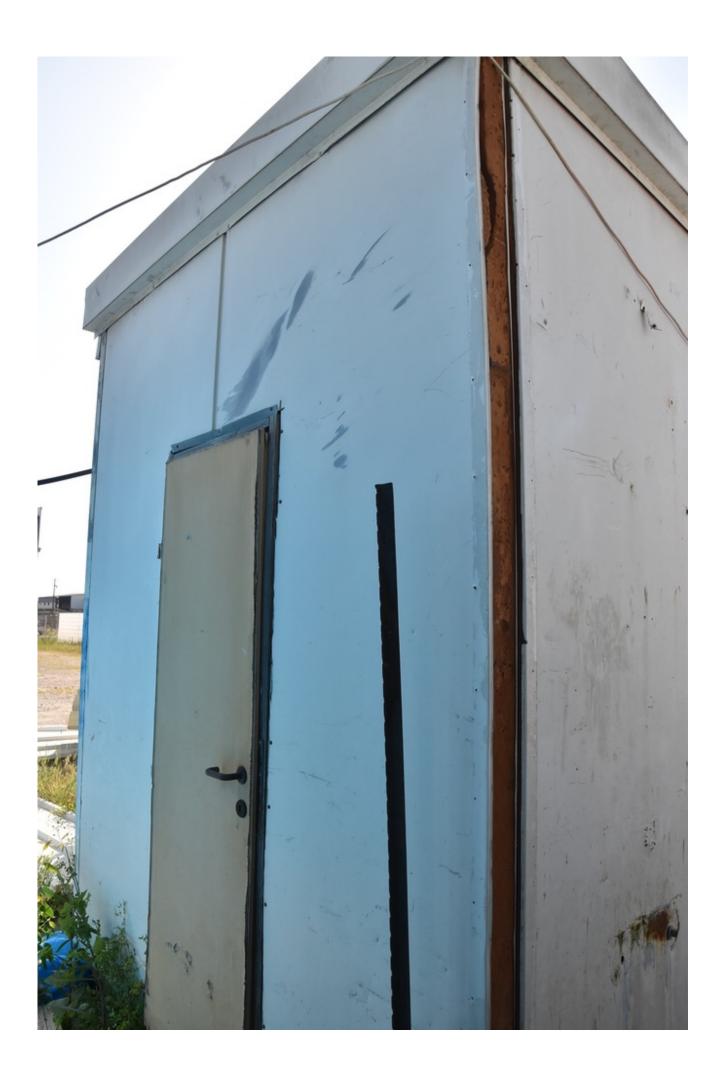

### Description

Transportable structure split

2 room building + bathroom.

The dimensions of room 1 - 2100 \* 2040

Dimensions of room 2 - 2100 \* 1900

Services - 2100 \* 1000

Can be used for office or room workers.

Comes with power points + lighting + windows.

The building is in very good condition.

#### Technical details

**Dimensions** 2350 x 3220 x 5400 mm

Weight kg