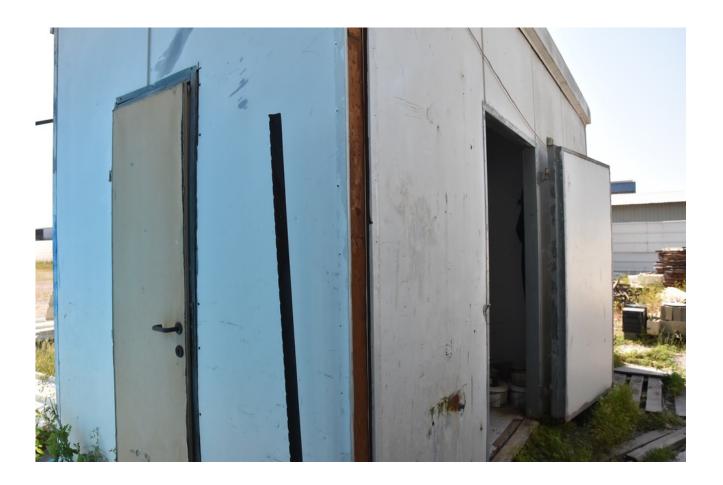

### Description

Transportable structure split

2 room building + bathroom.

The dimensions of room 1 - 2100 \* 2040

Dimensions of room 2 - 2100 \* 1900

Services - 2100 \* 1000

Can be used for office or room workers.

Comes with power points + lighting + windows.

The building is in very good condition.

#### Technical details

**Dimensions** 2350 x 3220 x 5400 mm

Weight kg