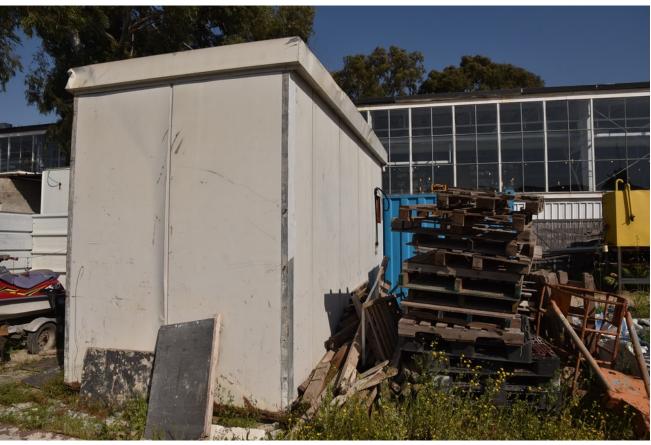

### Description

Transportable structure split

2 room building + bathroom.

The dimensions of room 1 - 2100 \* 2040

Dimensions of room 2 - 2100 \* 1900

Services - 2100 \* 1000

Can be used for office or room workers.

Comes with power points + lighting + windows.

The building is in very good condition.

#### Technical details

**Dimensions** 2350 x 3220 x 5400 mm

Weight kg