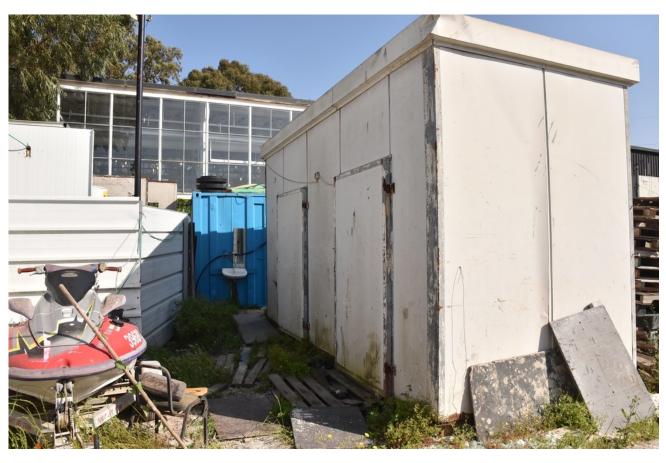

### Description

Transportable structure split

2 room building + bathroom.

The dimensions of room 1 - 2100 \* 2040

Dimensions of room 2 - 2100 \* 1900

Services - 2100 \* 1000

Can be used for office or room workers.

Comes with power points + lighting + windows.

The building is in very good condition.

#### Technical details

**Dimensions** 2350 x 3220 x 5400 mm

Weight kg