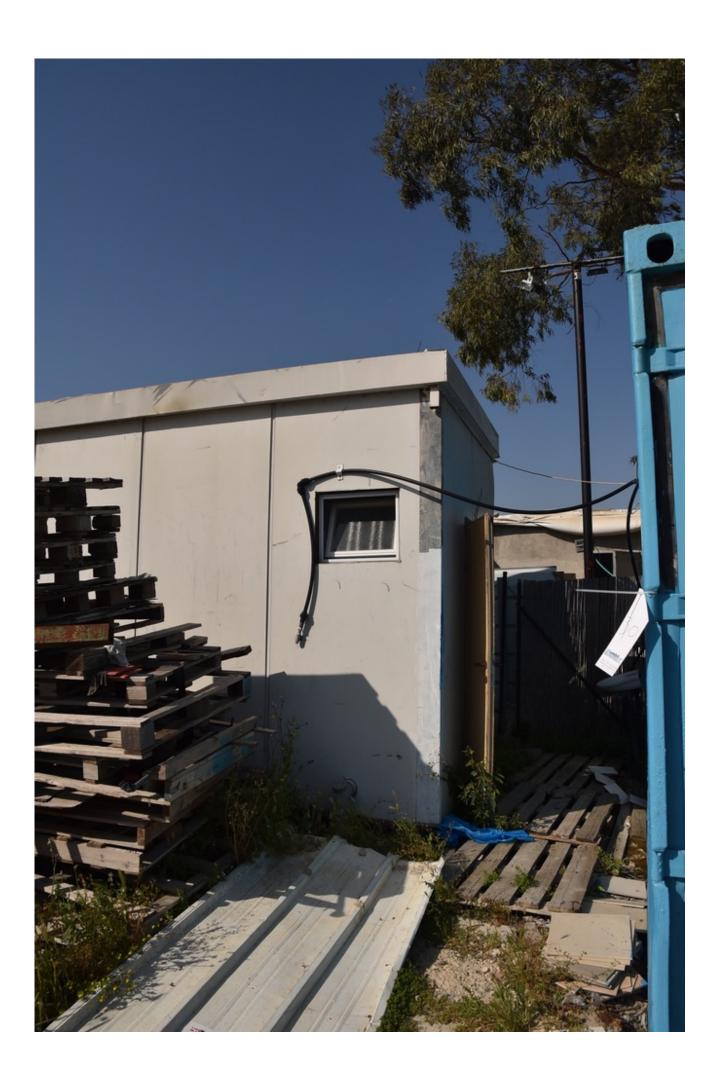

### Description

Transportable structure split

2 room building + bathroom.

The dimensions of room 1 - 2100 \* 2040

Dimensions of room 2 - 2100 \* 1900

Services - 2100 \* 1000

Can be used for office or room workers.

Comes with power points + lighting + windows.

The building is in very good condition.

#### Technical details

**Dimensions** 2350 x 3220 x 5400 mm

Weight kg