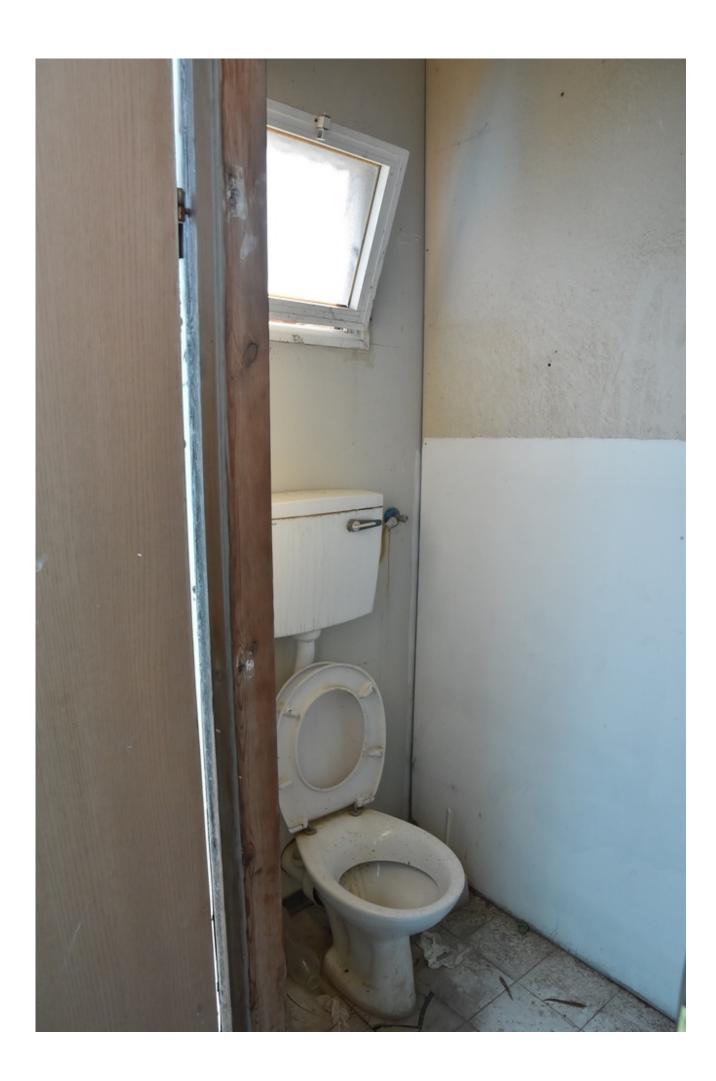

### Description

Transportable structure split

2 room building + bathroom.

The dimensions of room 1 - 2100 \* 2040

Dimensions of room 2 - 2100 \* 1900

Services - 2100 \* 1000

Can be used for office or room workers.

Comes with power points + lighting + windows.

The building is in very good condition.