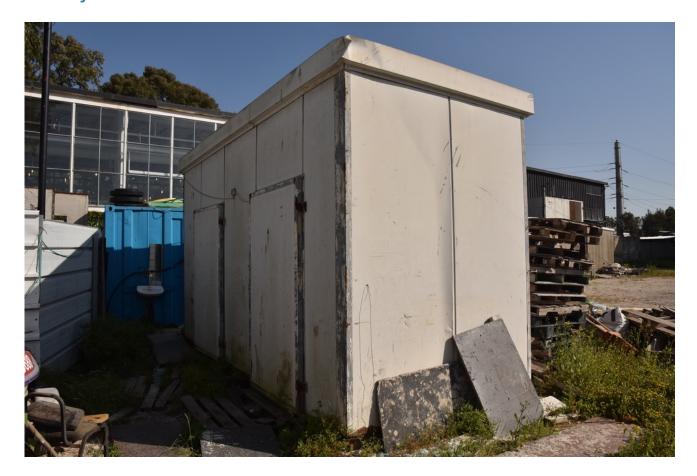

### Description

Transportable structure split

2 room building + bathroom.

The dimensions of room 1 - 2100 \* 2040

Dimensions of room 2 - 2100 \* 1900

Services - 2100 \* 1000

Can be used for office or room workers.

Comes with power points + lighting + windows.

The building is in very good condition.

#### Technical details

**Dimensions** 2350 x 3220 x 5400 mm

Weight kg