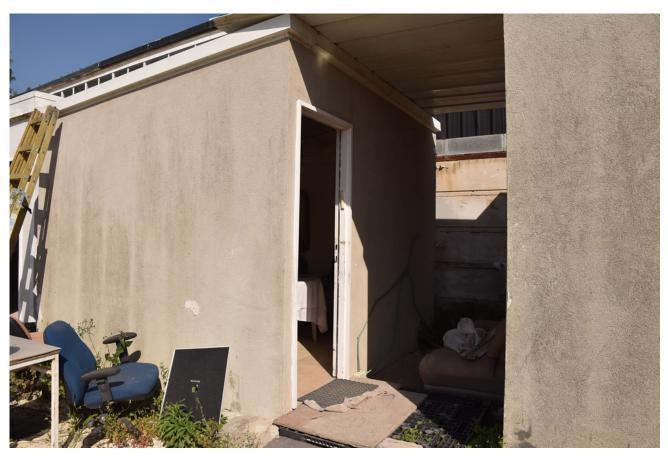

## Description

Transportable structure

Can be used for office or room workers.

Comes with power points + lighting + windows.

The building is in very good condition.

## Technical details

**Dimensions** 3220 x 2900 x 3220 mm

Weight kg