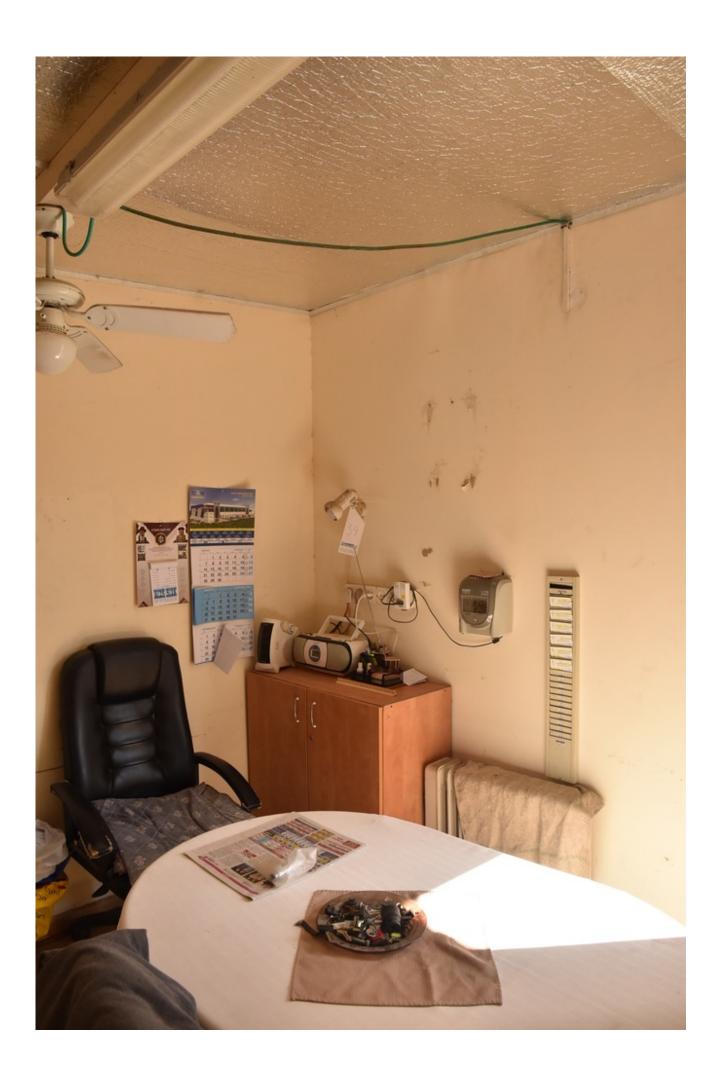

## Description

Transportable structure

Can be used for office or room workers.

Comes with power points + lighting + windows.

The building is in very good condition.