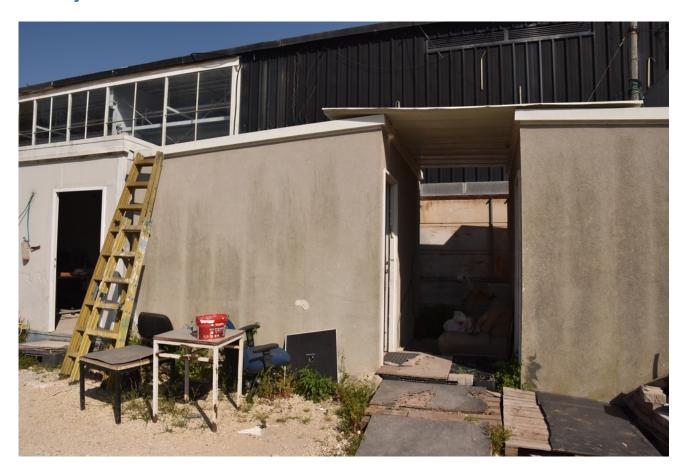

## Description

Transportable structure

Can be used for office or room workers.

Comes with power points + lighting + windows.

The building is in very good condition.

## Technical details

**Dimensions** 3220 x 2900 x 3220 mm

Weight kg