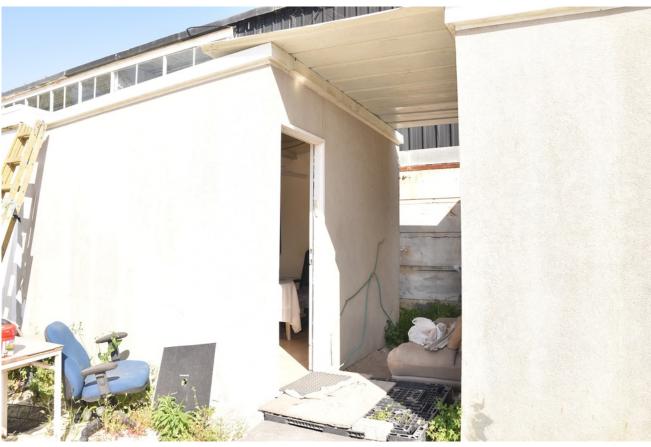

## Description

Transportable structure

Can be used for office or room workers.

Comes with power points + lighting + windows.

The building is in very good condition.

## Technical details

**Dimensions** 3220 x 2900 x 3220 mm

Weight kg