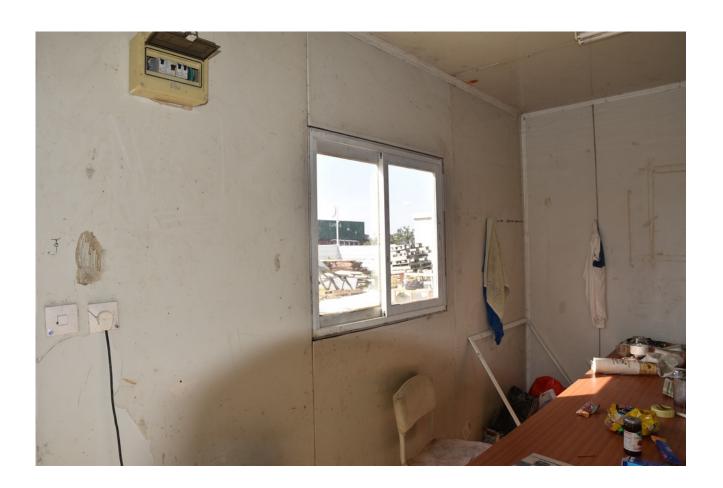

### Description

A transportable building

Can be used for office or room workers.

Comes with power points + lighting + windows.

The building is in very good condition.

Interior dimensions -

Length - 4450 mm

Width - 2850 mm