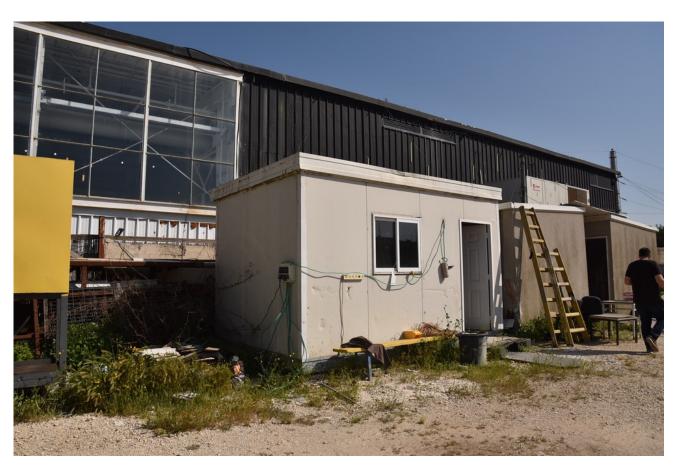

#### Machine details

Name Transportable Building

Item Number 311

Manufacturer un known brand

**Type** 

**Available from** immediate

**Quality** Good Working Condition

**Location** Hadera

### Description

A transportable building

Can be used for office or room workers.

Comes with power points + lighting + windows.

The building is in very good condition.

Interior dimensions -

Length - 4450 mm

Width - 2850 mm