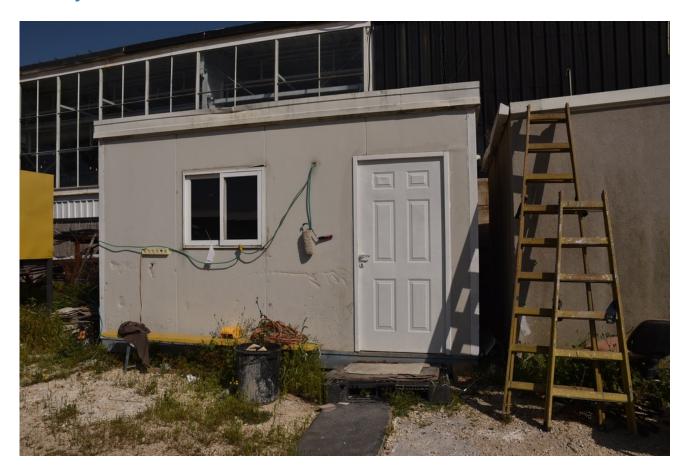

#### Machine details

Name Transportable Building

Item Number 311

Manufacturer un known brand

**Type** 

**Available from** immediate

**Quality** Good Working Condition

**Location** Hadera

### Description

A transportable building

Can be used for office or room workers.

Comes with power points + lighting + windows.

The building is in very good condition.

Interior dimensions -

Length - 4450 mm

Width - 2850 mm

#### Technical details

**Dimensions** 2950 x 2920 x 4570 mm

Weight kg