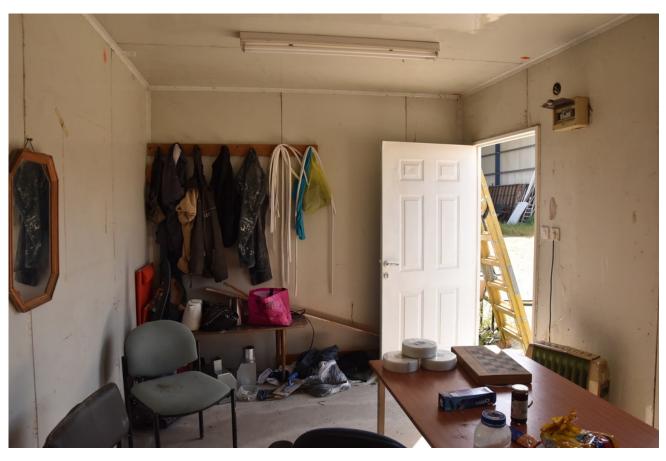

### Description

A transportable building

Can be used for office or room workers.

Comes with power points + lighting + windows.

The building is in very good condition.

Interior dimensions -

Length - 4450 mm

Width - 2850 mm