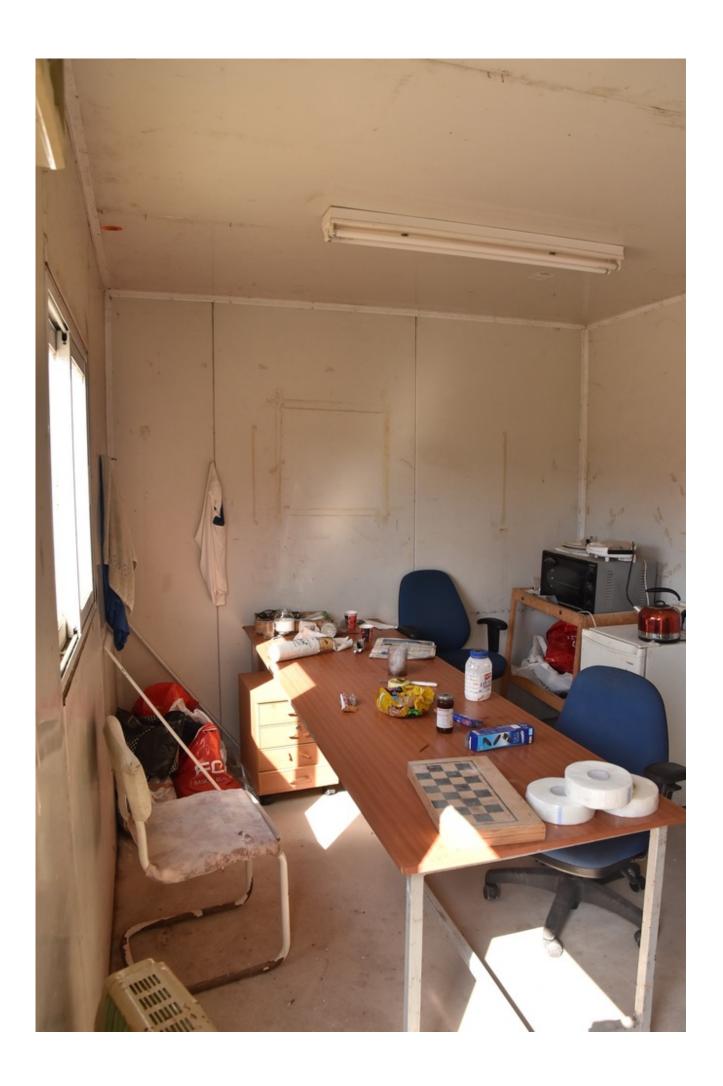

### Description

A transportable building

Can be used for office or room workers.

Comes with power points + lighting + windows.

The building is in very good condition.

Interior dimensions -

Length - 4450 mm

Width - 2850 mm