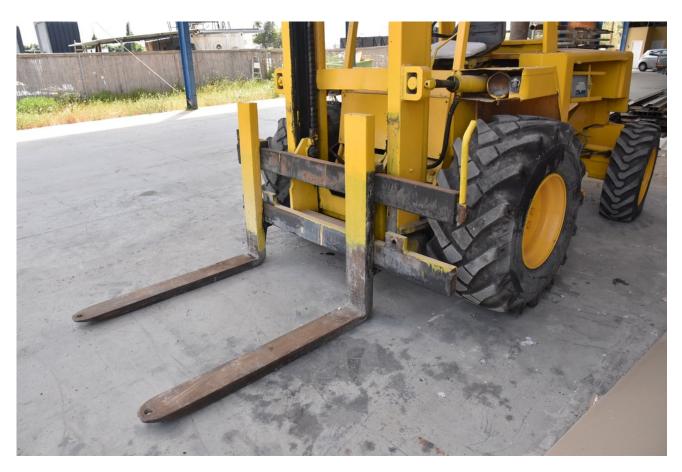

## Description

Forklift field 4 tons

Year of production-1980

Height of mast in open position - 3500 mm

Height of mast in closed position - 2950 mm

Diesel engine

The teeth length of the forklift-1200 mm

Up to 4 tons lifting capacity