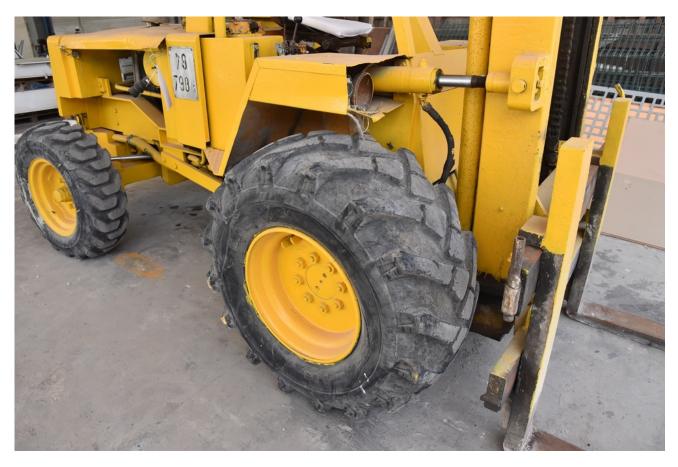

## Description

Forklift field 4 tons

Year of production-1980

Height of mast in open position - 3500 mm

Height of mast in closed position - 2950 mm

Diesel engine

The teeth length of the forklift-1200 mm

Up to 4 tons lifting capacity

In good working condition

Attached is a video to illustrate