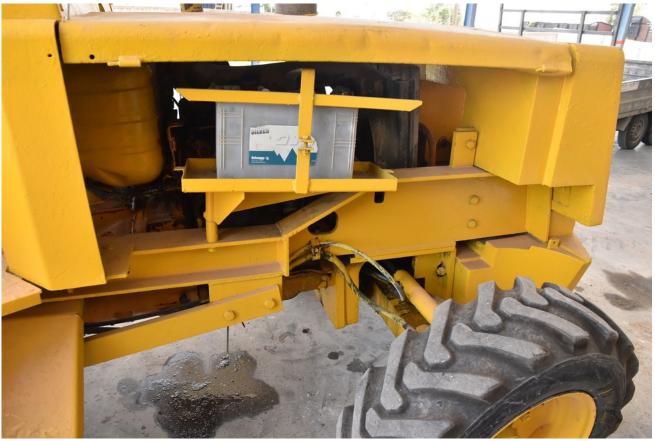

## Description

Forklift field 4 tons

Year of production-1980

Height of mast in open position - 3500 mm

Height of mast in closed position - 2950 mm

Diesel engine

The teeth length of the forklift-1200 mm

Up to 4 tons lifting capacity