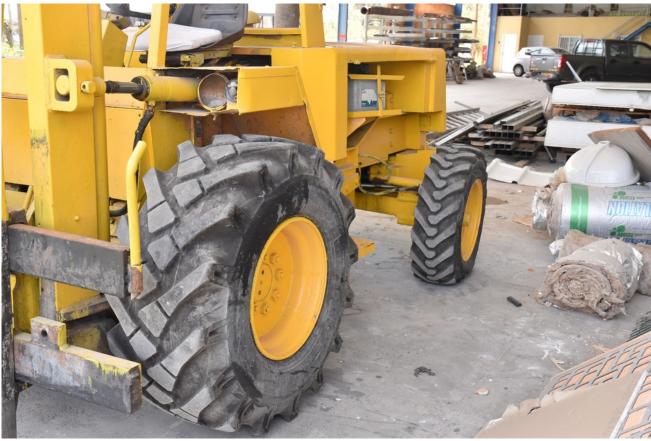

## Description

Forklift field 4 tons

Year of production-1980

Height of mast in open position - 3500 mm

Height of mast in closed position - 2950 mm

Diesel engine

The teeth length of the forklift-1200 mm

Up to 4 tons lifting capacity