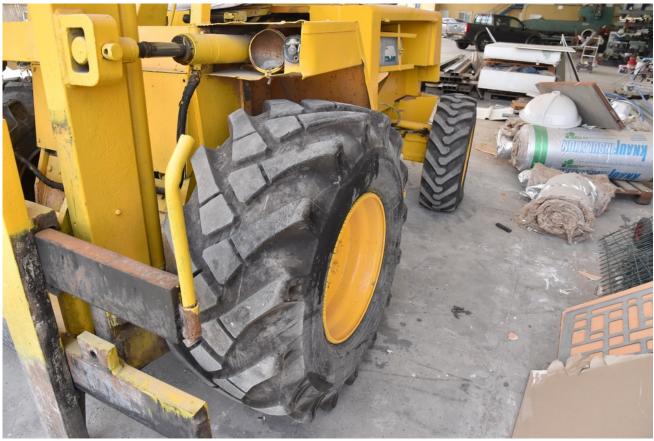

## Description

Forklift field 4 tons

Year of production-1980

Height of mast in open position - 3500 mm

Height of mast in closed position - 2950 mm

Diesel engine

The teeth length of the forklift-1200 mm

Up to 4 tons lifting capacity

In good working condition

Attached is a video to illustrate