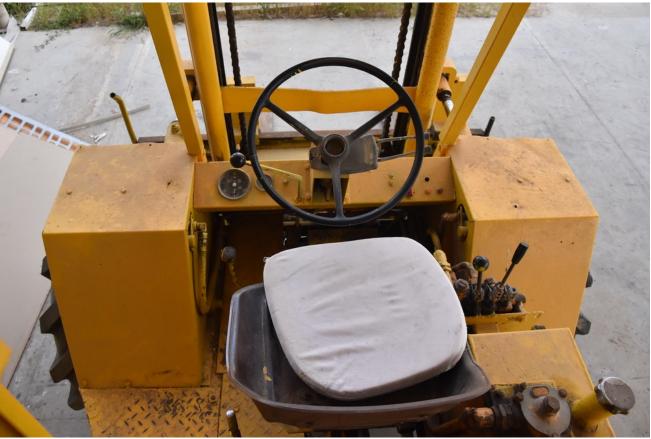

## Description

Forklift field 4 tons

Year of production-1980

Height of mast in open position - 3500 mm

Height of mast in closed position - 2950 mm

Diesel engine

The teeth length of the forklift-1200 mm

Up to 4 tons lifting capacity