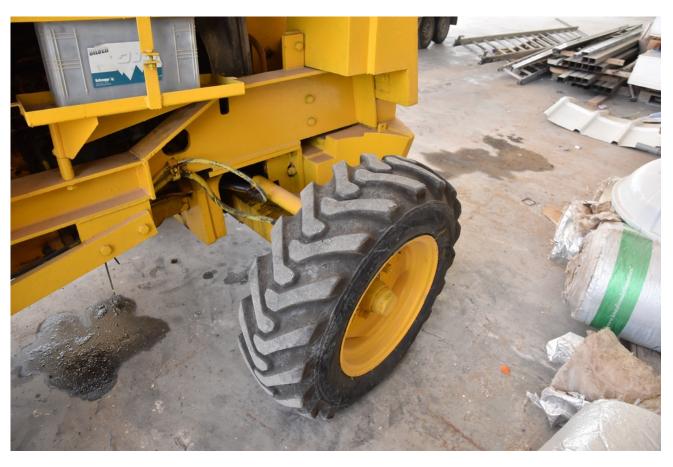

## Description

Forklift field 4 tons

Year of production-1980

Height of mast in open position - 3500 mm

Height of mast in closed position - 2950 mm

Diesel engine

The teeth length of the forklift-1200 mm

Up to 4 tons lifting capacity