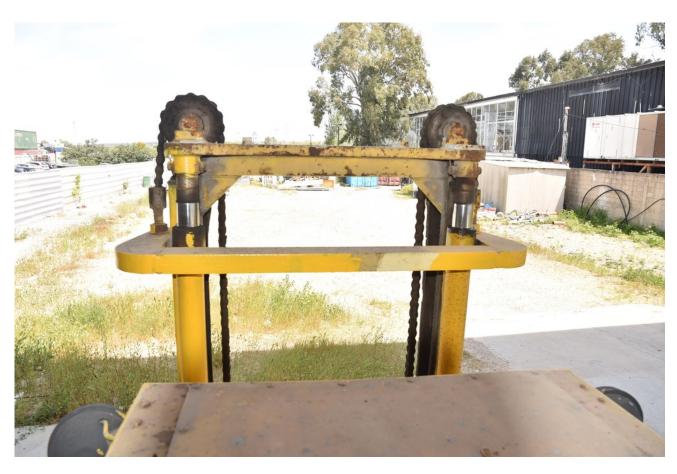

## Description

Forklift field 4 tons

Year of production-1980

Height of mast in open position - 3500 mm

Height of mast in closed position - 2950 mm

Diesel engine

The teeth length of the forklift-1200 mm

Up to 4 tons lifting capacity

### Technical details

**Dimensions** 2000 x 2950 x 3640 mm

**Weight** kg