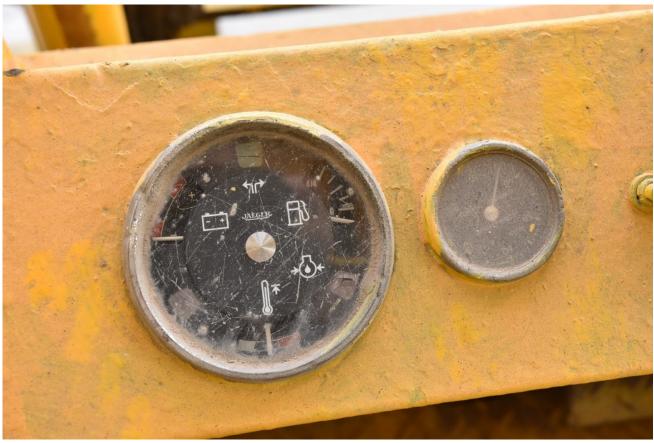

## Description

Forklift field 4 tons

Year of production-1980

Height of mast in open position - 3500 mm

Height of mast in closed position - 2950 mm

Diesel engine

The teeth length of the forklift-1200 mm

Up to 4 tons lifting capacity