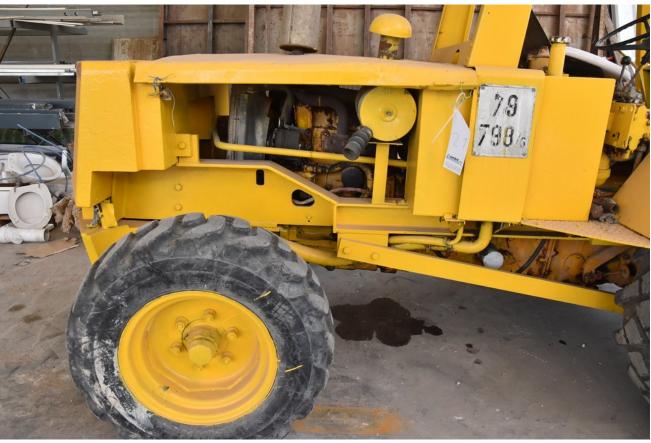

#### Machine details

Name Forklift field 4 tons

Item Number 300

**Manufacturer** MANITOU

**Type** 

Available from Immediate

**Quality** Working Condition

**Location** Hadera

## Description

Forklift field 4 tons

Year of production-1980

Height of mast in open position - 3500 mm

Height of mast in closed position - 2950 mm

Diesel engine

The teeth length of the forklift-1200 mm

Up to 4 tons lifting capacity