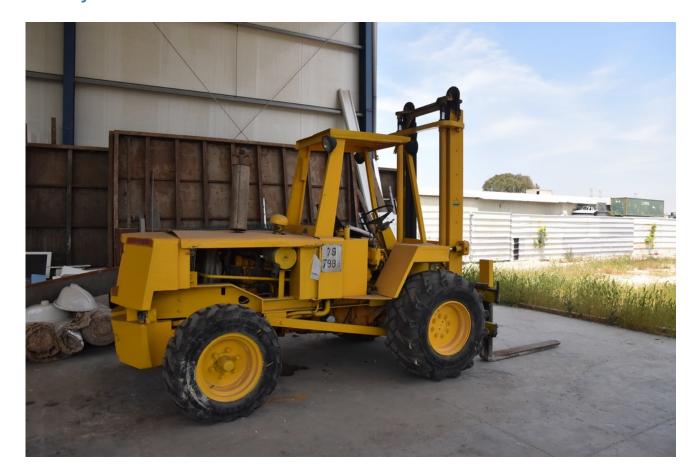

#### Machine details

Name Forklift field 4 tons

Item Number 300

**Manufacturer** MANITOU

**Type** 

Available from Immediate

**Quality** Working Condition

**Location** Hadera

## Description

Forklift field 4 tons

Year of production-1980

Height of mast in open position - 3500 mm

Height of mast in closed position - 2950 mm

Diesel engine

The teeth length of the forklift-1200 mm

Up to 4 tons lifting capacity