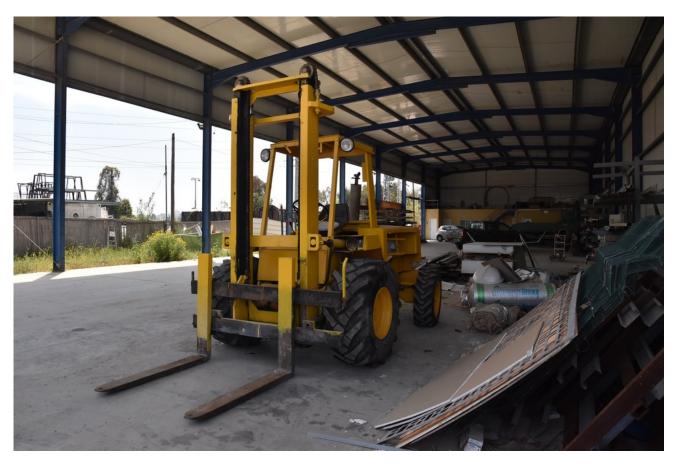

#### Machine details

Name Forklift field 4 tons

Item Number 300

**Manufacturer** MANITOU

**Type** 

Available from Immediate

**Quality** Working Condition

**Location** Hadera

## Description

Forklift field 4 tons

Year of production-1980

Height of mast in open position - 3500 mm

Height of mast in closed position - 2950 mm

Diesel engine

The teeth length of the forklift-1200 mm

Up to 4 tons lifting capacity

In good working condition

Attached is a video to illustrate