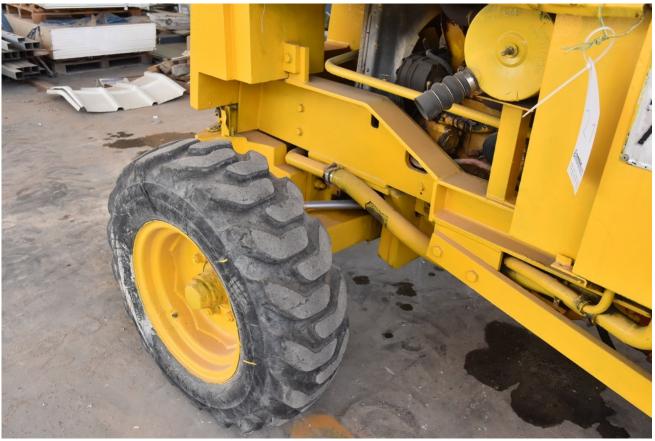

## Description

Forklift field 4 tons

Year of production-1980

Height of mast in open position - 3500 mm

Height of mast in closed position - 2950 mm

Diesel engine

The teeth length of the forklift-1200 mm

Up to 4 tons lifting capacity

In good working condition

Attached is a video to illustrate