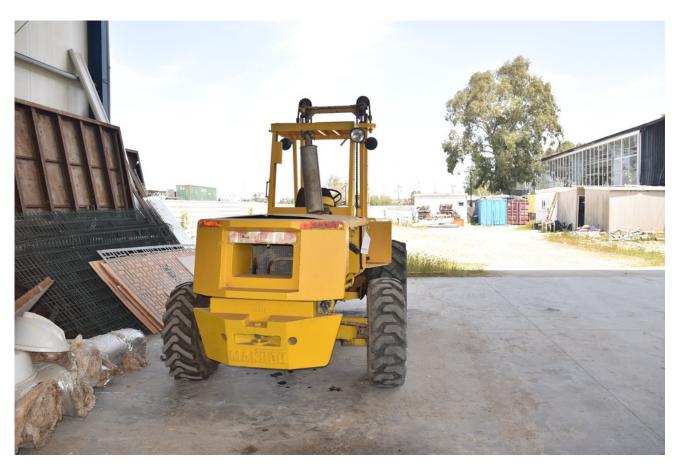

## Description

Forklift field 4 tons

Year of production-1980

Height of mast in open position - 3500 mm

Height of mast in closed position - 2950 mm

Diesel engine

The teeth length of the forklift-1200 mm

Up to 4 tons lifting capacity