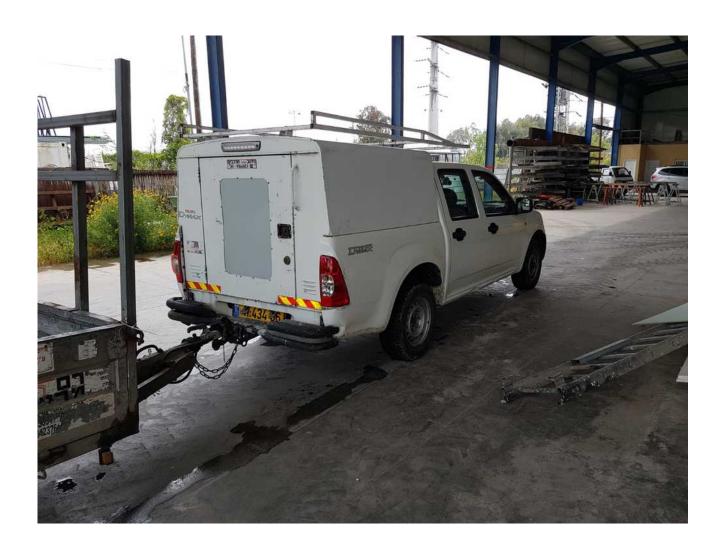

### Machine details

Name Isuzu pickup

Item Number 299

Manufacturer ISUZU

**Type** 

**Available from** immediate

**Quality** Good Working Condition

**Location** Hadera

## Description

Isuzu pickup Very good driving condition Second hand Volume-2500 Km-373004