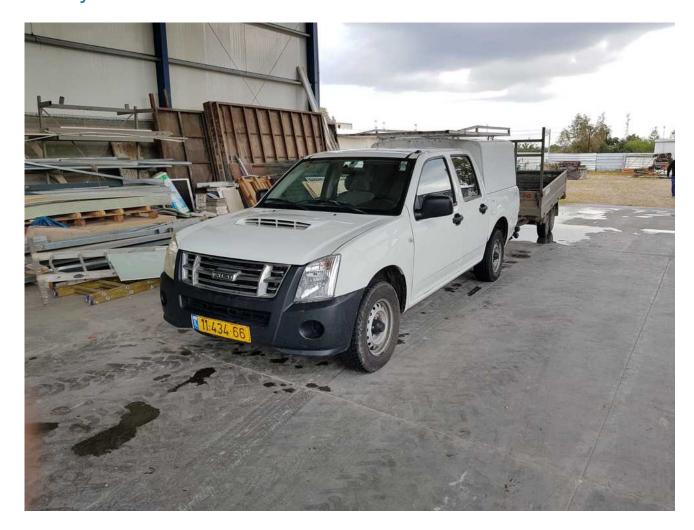

### Machine details

Name Isuzu pickup

Item Number 299

Manufacturer ISUZU

**Type** 

**Available from** immediate

**Quality** Good Working Condition

**Location** Hadera

## Description

Isuzu pickup Very good driving condition Second hand Volume-2500 Km-373004