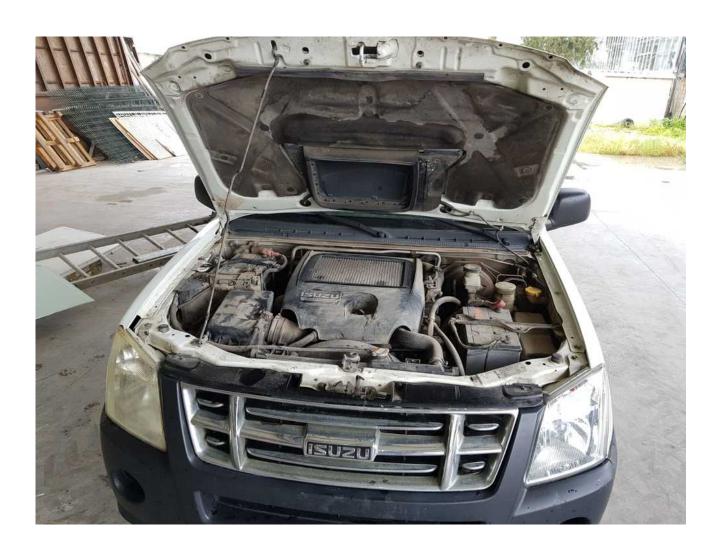

### Machine details

Name Isuzu pickup

Item Number 299

Manufacturer ISUZU

**Type** 

**Available from** immediate

**Quality** Good Working Condition

**Location** Hadera

## Description

Isuzu pickup Very good driving condition Second hand Volume-2500 Km-373004