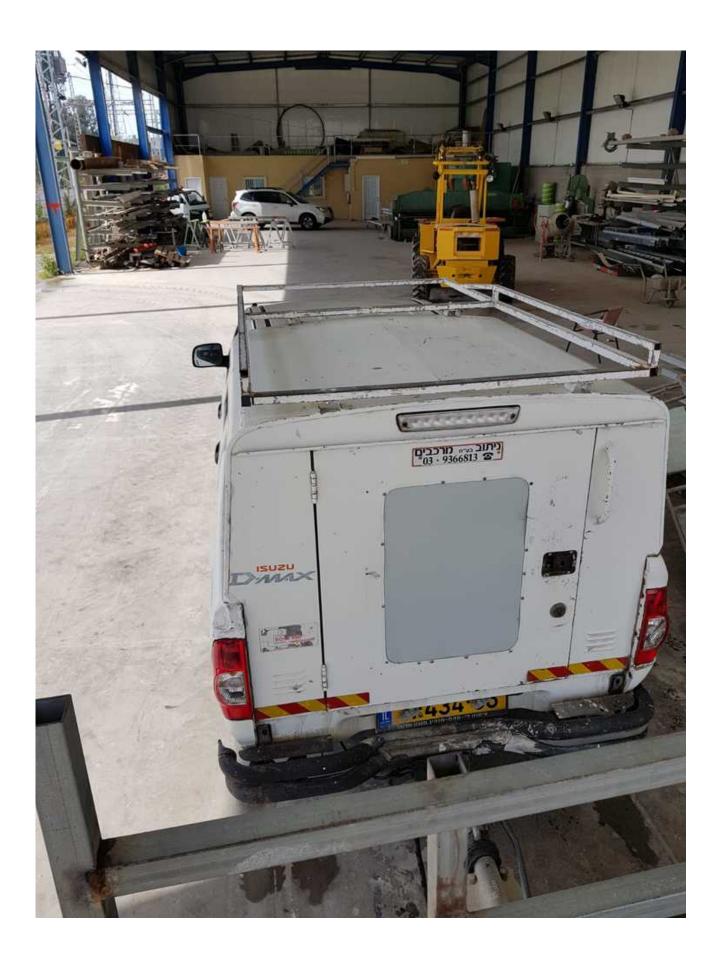

### Machine details

Name Isuzu pickup

Item Number 299

Manufacturer ISUZU

**Type** 

**Available from** immediate

**Quality** Good Working Condition

**Location** Hadera

## Description

Isuzu pickup Very good driving condition Second hand Volume-2500 Km-373004