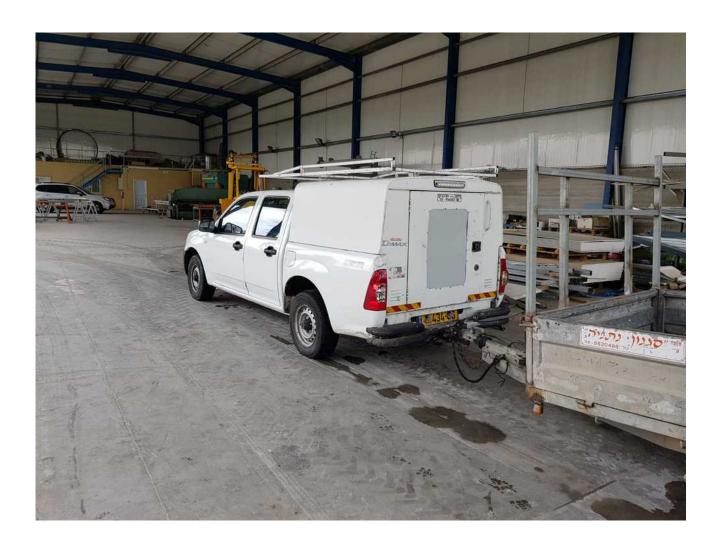

### Machine details

Name Isuzu pickup

Item Number 299

Manufacturer ISUZU

**Type** 

**Available from** immediate

**Quality** Good Working Condition

**Location** Hadera

## Description

Isuzu pickup Very good driving condition Second hand Volume-2500 Km-373004