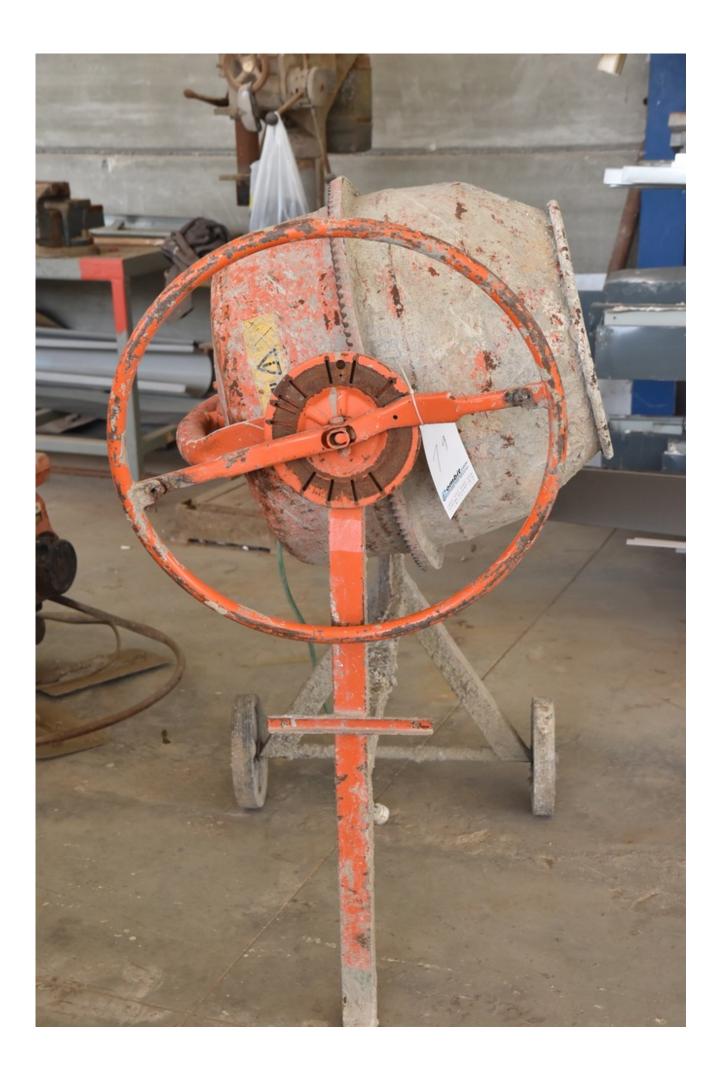

#### Machine details

Name Cement Mixer

Item Number 298

Manufacturer SUPERMIX

**Type** 

Available from Immediate

**Quality** Good Working Condition

**Location** Hadera

## Description

Electric concrete mixer
Excellent working condition
Depth - 600 mm
Diameter - 550 mm
Made in Germany