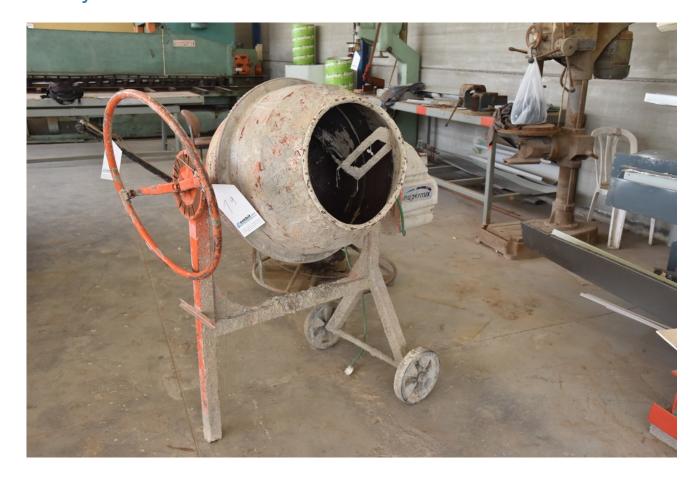

#### Machine details

Name Cement Mixer

Item Number 298

Manufacturer SUPERMIX

**Type** 

Available from Immediate

**Quality** Good Working Condition

**Location** Hadera

## Description

Electric concrete mixer
Excellent working condition
Depth - 600 mm
Diameter - 550 mm
Made in Germany

## Technical details

**Dimensions** 800 x 1300 x 1300 mm

Weight kg