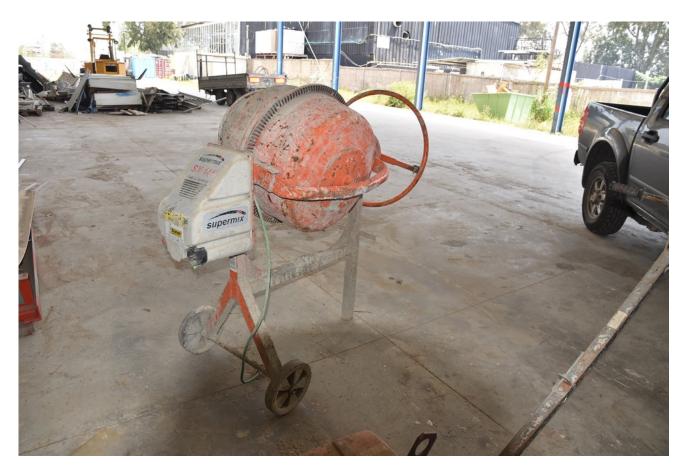

#### Machine details

Name Cement Mixer

Item Number 298

Manufacturer SUPERMIX

**Type** 

Available from Immediate

**Quality** Good Working Condition

**Location** Hadera

## Description

Electric concrete mixer
Excellent working condition
Depth - 600 mm
Diameter - 550 mm
Made in Germany