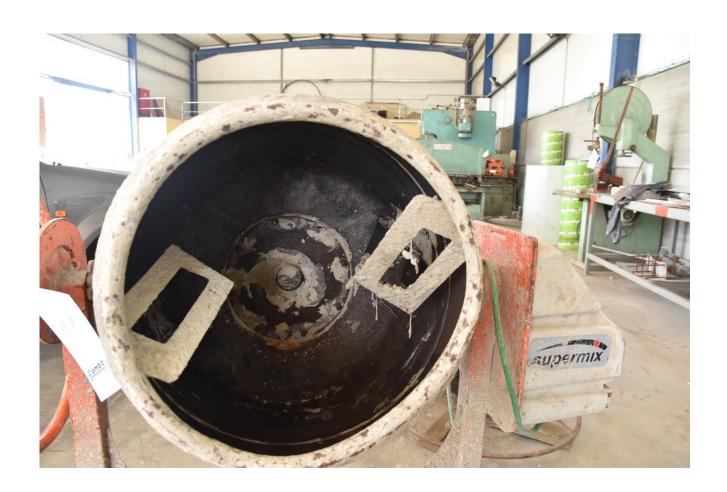

## Description

Electric concrete mixer
Excellent working condition
Depth - 600 mm
Diameter - 550 mm
Made in Germany