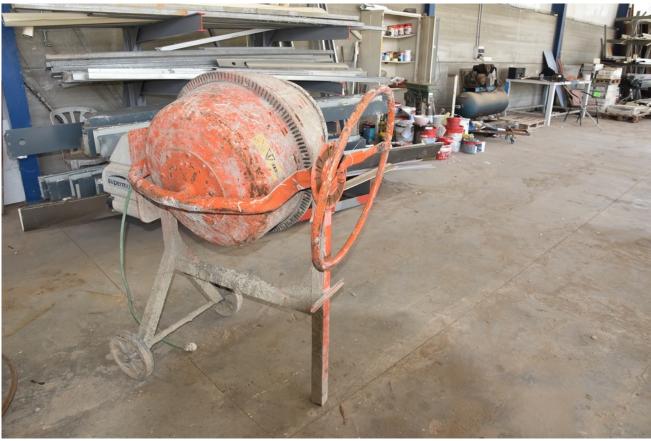

#### Machine details

Name Cement Mixer

Item Number 298

Manufacturer SUPERMIX

**Type** 

Available from Immediate

**Quality** Good Working Condition

**Location** Hadera

## Description

Electric concrete mixer
Excellent working condition
Depth - 600 mm
Diameter - 550 mm
Made in Germany

## Technical details

**Dimensions** 800 x 1300 x 1300 mm

Weight kg