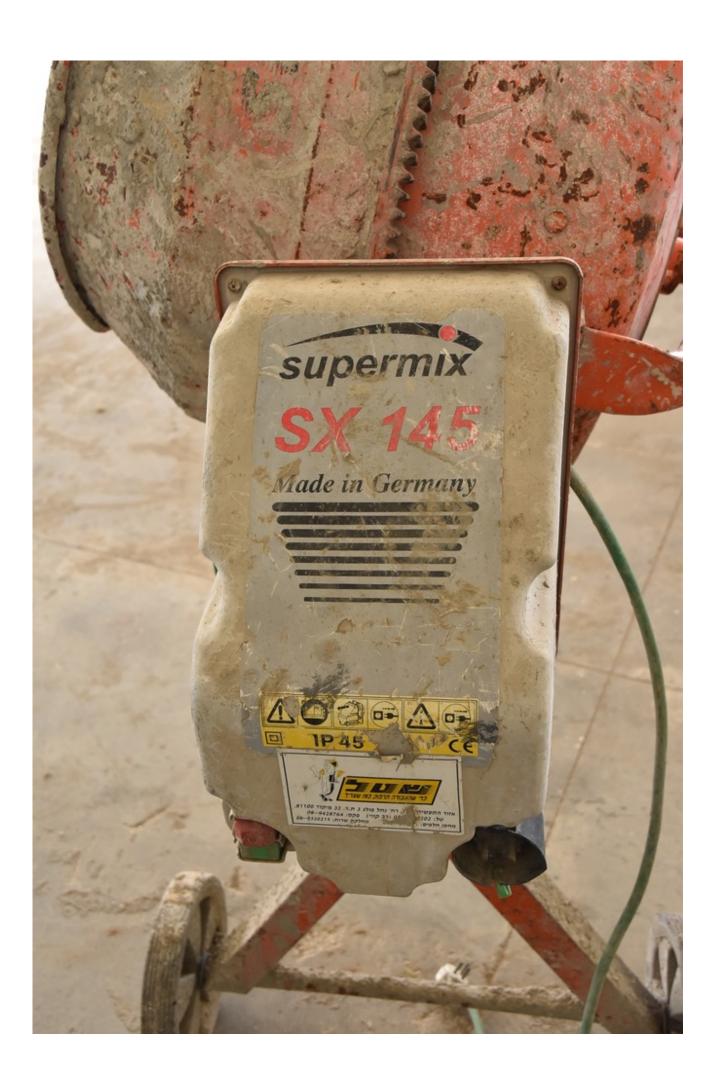

#### Machine details

Name Cement Mixer

Item Number 298

Manufacturer SUPERMIX

**Type** 

Available from Immediate

**Quality** Good Working Condition

**Location** Hadera

## Description

Electric concrete mixer
Excellent working condition
Depth - 600 mm
Diameter - 550 mm
Made in Germany