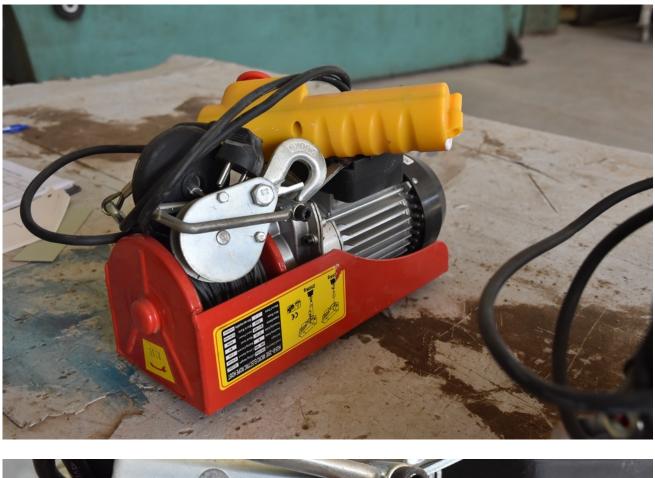

## Description

Electric lifting winch in new condition Liftijg capacity up 250KG

### **Technical details**

| Dimensions | 340 x 130 x 220 mm |
|------------|--------------------|
| Weight     | kg                 |