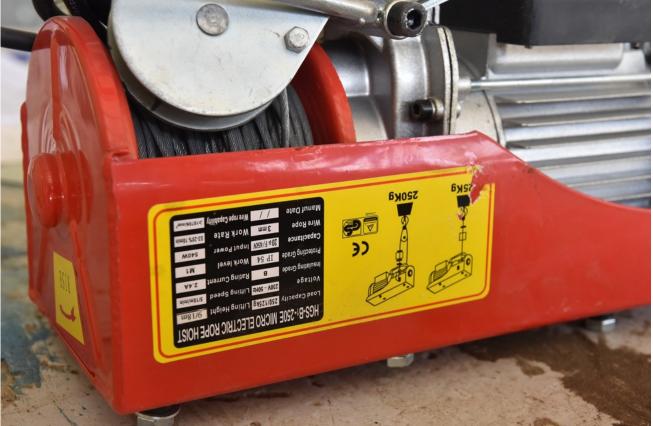

## Description

Electric lifting winch in new condition Liftijg capacity up 250KG

### **Technical details**

| Dimensions | 340 x 130 x 220 mm |
|------------|--------------------|
| Weight     | kg                 |